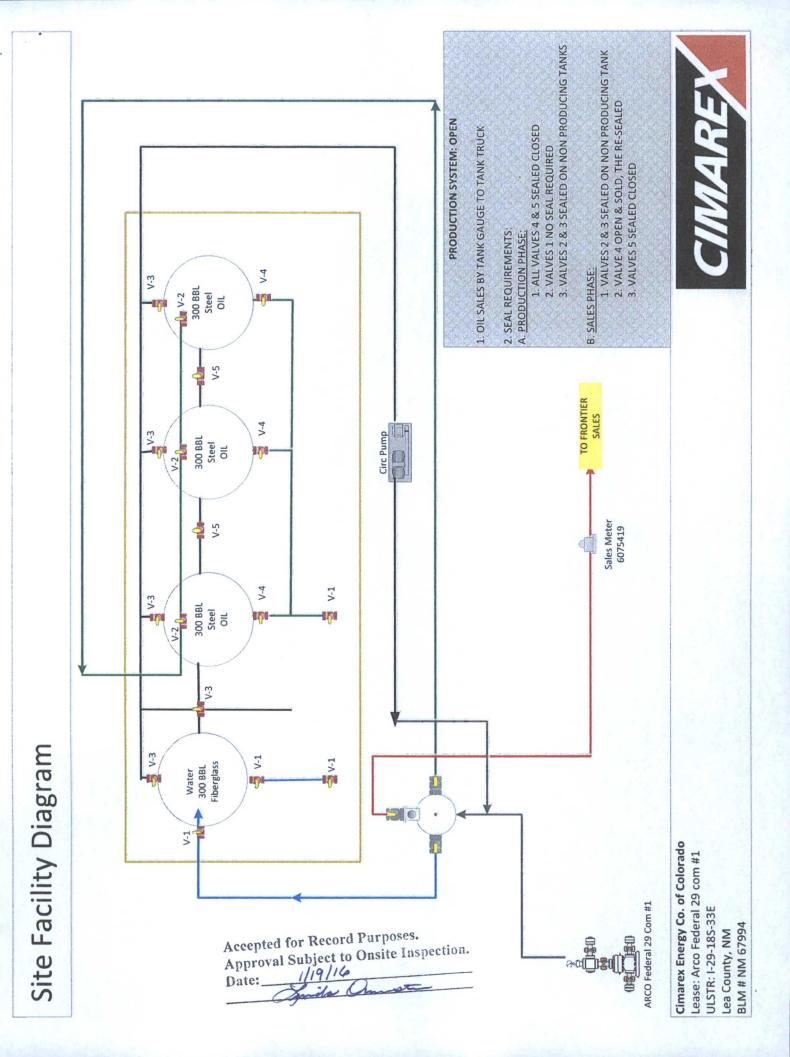

| Form 3160-5<br>(August 2007) DE                                                                                                                                                                                                                           |                                                                                                |                                                    |                                               |                                                            |                                                          | APPROVED<br>0. 1004-0135                |  |
|-----------------------------------------------------------------------------------------------------------------------------------------------------------------------------------------------------------------------------------------------------------|------------------------------------------------------------------------------------------------|----------------------------------------------------|-----------------------------------------------|------------------------------------------------------------|----------------------------------------------------------|-----------------------------------------|--|
| SUNDRY                                                                                                                                                                                                                                                    | GEMENT<br>RTS ON WEL                                                                           |                                                    |                                               | Expires: July 31, 2010<br>5. Lease Serial No.<br>NMNM67994 |                                                          |                                         |  |
| Do not use this form for proposals to drill or to re-enter an abandoned well. Use form 3160-3 (APD) for such proposals.                                                                                                                                   |                                                                                                |                                                    |                                               |                                                            | 6. If Indian, Allottee or Tribe Name                     |                                         |  |
| SUBMIT IN TRIPLICATE - Other instructions on reverse side.                                                                                                                                                                                                |                                                                                                |                                                    |                                               |                                                            | 7. If Unit or CA/Agre<br>NMNM87884                       | ement, Name and/or No.                  |  |
| <ol> <li>Type of Well</li> <li>Oil Well Gas Well Oth</li> </ol>                                                                                                                                                                                           |                                                                                                | 8. Well Name and No.<br>ARCO FEDERAL 29 COM 01     |                                               |                                                            |                                                          |                                         |  |
| 2. Name of Operator<br>CIMAREX ENERGY COMPA                                                                                                                                                                                                               | NY OF CO-Mail: acrawford@                                                                      | AMITHY E CR/                                       | WIFORD 5                                      | 2016                                                       | <ol> <li>API Well No.</li> <li>30-025-31537-0</li> </ol> | 00-C1                                   |  |
| 3a. Address       3b. Phone         600 NORTH MARIENFELD STREET, SUITE 600       Ph: 432         MIDLAND, TX 79701       Ph: 432                                                                                                                          |                                                                                                |                                                    | nclude area code<br>1909                      |                                                            | 10. Field and Pool, or<br>CORBIN                         | Exploratory                             |  |
| 4. Location of Well (Footage, Sec., 7                                                                                                                                                                                                                     |                                                                                                |                                                    |                                               | 11. County or Parish, and State                            |                                                          |                                         |  |
| Sec 29 T18S R33E NESE 213                                                                                                                                                                                                                                 | <i>\</i>                                                                                       |                                                    |                                               | LEA COUNTY, NM                                             |                                                          |                                         |  |
| 12. CHECK APPI                                                                                                                                                                                                                                            | ROPRIATE BOX(ES) TO                                                                            | INDICATE N                                         | ATURE OF                                      | NOTICE, RI                                                 | EPORT, OR OTHE                                           | R DATA                                  |  |
| TYPE OF SUBMISSION                                                                                                                                                                                                                                        | TYPE OF ACTION                                                                                 |                                                    |                                               |                                                            |                                                          |                                         |  |
| □ Notice of Intent                                                                                                                                                                                                                                        | Acidize                                                                                        | Deepe                                              | n                                             | Production (Start/Resume)                                  |                                                          | □ Water Shut-Off                        |  |
|                                                                                                                                                                                                                                                           | Alter Casing                                                                                   | Fractu                                             | □ Fracture Treat □ Reclamation                |                                                            | ation                                                    | U Well Integrity                        |  |
| Subsequent Report                                                                                                                                                                                                                                         | Casing Repair                                                                                  | □ New C                                            | Construction                                  | Recomp                                                     | olete                                                    | 🛛 Other                                 |  |
| Final Abandonment Notice                                                                                                                                                                                                                                  | Change Plans                                                                                   | D Plug a                                           | nd Abandon                                    | Tempor                                                     | rarily Abandon                                           | Site Facility Diagra<br>m/Security Plan |  |
|                                                                                                                                                                                                                                                           | Convert to Injection                                                                           | 🗖 Plug B                                           | ack                                           | UWater Disposal                                            |                                                          |                                         |  |
| testing has been completed. Final Al<br>determined that the site is ready for f<br>Please see attached site facili                                                                                                                                        | inal inspection.)                                                                              |                                                    |                                               | ding reclamatio                                            | n, have been completed,                                  | and the operator has                    |  |
| Accepted for Record Purposes.<br>Approval Subject to Onsite Inspec<br>Date:/19/16                                                                                                                                                                         |                                                                                                |                                                    |                                               |                                                            |                                                          | ite inspection.                         |  |
|                                                                                                                                                                                                                                                           |                                                                                                |                                                    |                                               |                                                            |                                                          |                                         |  |
| 14. I hereby certify that the foregoing is                                                                                                                                                                                                                | true and correct.<br>Electronic Submission #3<br>For CIMAREX EN<br>pommitted to AFMSS for proc | 22707 verified I<br>ERGY COMPAN<br>cessing by LIND | by the BLM We<br>Y OF CO, sen<br>A JIMENEZ or | ell Information<br>It to the Hobb<br>In 11/13/2015 (       | n System<br>s<br>16LJ0192SE)                             |                                         |  |
| Name (Printed/Typed) AMITHY E CRAWFORD                                                                                                                                                                                                                    |                                                                                                |                                                    | Title REGULATORY ANALYST                      |                                                            |                                                          |                                         |  |
| Signature (Electronic S                                                                                                                                                                                                                                   | Submission)                                                                                    | I                                                  | Date 11/06/2                                  | 2015                                                       |                                                          |                                         |  |
|                                                                                                                                                                                                                                                           | THIS SPACE FO                                                                                  | R FEDERAL                                          | OR STATE                                      | OFFICE U                                                   | SE                                                       |                                         |  |
| Approved By                                                                                                                                                                                                                                               |                                                                                                |                                                    | Title Petr                                    | oleum En                                                   | gineer                                                   | Date                                    |  |
| Conditions of approval, if any, are attached. Approval of this notice does not warrant or certify that the applicant holds legal or equitable title to those rights in the subject lease which would entitle the applicant to conduct operations thereon. |                                                                                                |                                                    | Office Kat                                    |                                                            |                                                          |                                         |  |
| Title 18 U.S.C. Section 1001 and Title 43<br>States any false, fictitious or fraudulent                                                                                                                                                                   | U.S.C. Section 1212, make it a statements or representations as                                | crime for any perse<br>to any matter with          | on knowingly and<br>in its jurisdiction       | d willfully to m                                           | ake to any department or                                 | r agency of the United                  |  |
| ** BLM REV                                                                                                                                                                                                                                                | ISED ** BLM REVISED                                                                            | ) ** BLM REV                                       | ISED ** BL                                    | M REVISEI                                                  | D ** BLM REVISE                                          | D **                                    |  |