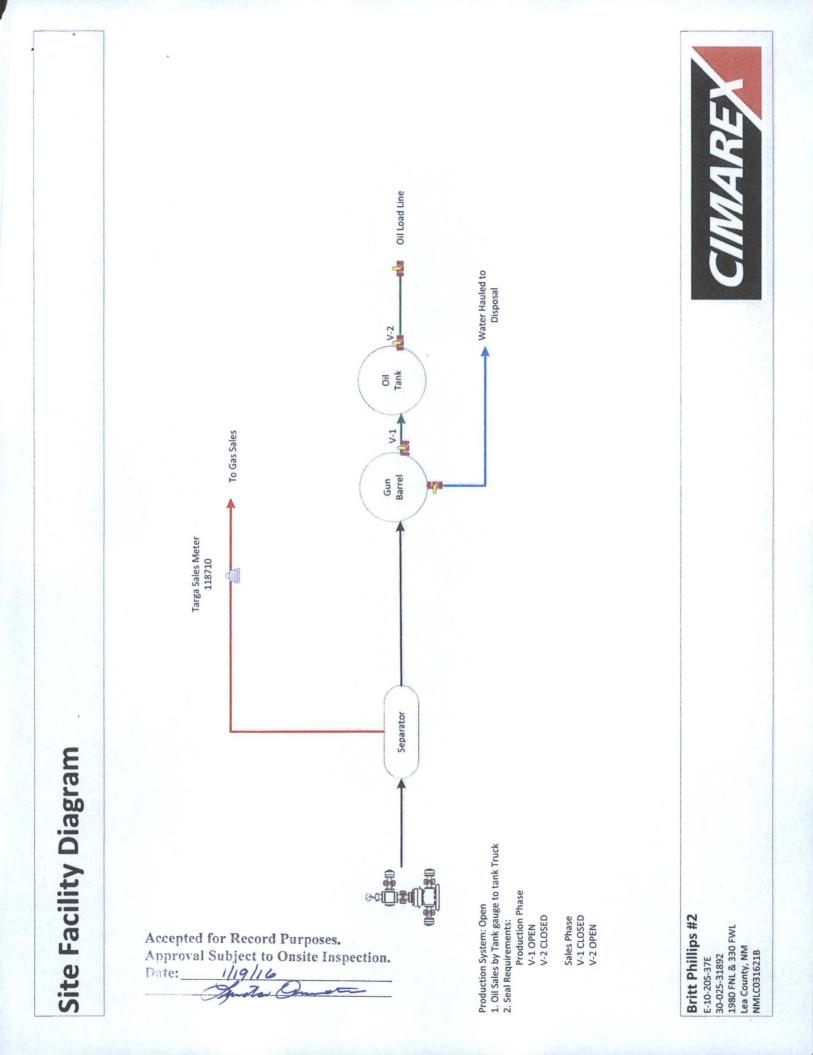

|                                                                                                                                                                                                                                                           |                                                                                                                              |                                                                                | OCD-AI                                             | the set 5                                                                    |                                                    |
|-----------------------------------------------------------------------------------------------------------------------------------------------------------------------------------------------------------------------------------------------------------|------------------------------------------------------------------------------------------------------------------------------|--------------------------------------------------------------------------------|----------------------------------------------------|------------------------------------------------------------------------------|----------------------------------------------------|
| Form 3160-5<br>(August 2007)<br>UNITED STATES<br>DEPARTMENT OF THE INTERIOR<br>BUREAU OF LAND MANAGEMENT<br>SUNDRY NOTICES AND REPORTS ON WE<br>Do not use this form for proposals to drill or to re-<br>abandoned well. Use form 3160-3 (APD) for such p |                                                                                                                              |                                                                                | CMB<br>Expire<br>5. Lease Serial No.<br>NMLC031621 |                                                                              |                                                    |
| SUBMIT IN TRIP                                                                                                                                                                                                                                            | PLICATE - Other instruct                                                                                                     | tions on reverse                                                               | side.                                              | 7. If Unit or CA/Ag                                                          | eement, Name and/or No.                            |
| 1. Type of Well                                                                                                                                                                                                                                           |                                                                                                                              |                                                                                |                                                    | 8. Well Name and No<br>BRITT PHILLIPS                                        |                                                    |
| Oil Well Gas Well Other      Name of Operator     CIMAREX ENERGY COMPANY OF CO-Mail: acrawford@cimarex.com                                                                                                                                                |                                                                                                                              |                                                                                |                                                    | 9. API Well No.<br>30-025-31892                                              |                                                    |
| 3a. Address<br>600 N. MARIENFELD SUITE 6<br>MIDLAND, TX 79701                                                                                                                                                                                             | 3b. Phone No. (inclu<br>Ph: 432-620-190                                                                                      | de area code)<br>194N 2 5                                                      | 10. Field and Pool, of<br>EUMONT; YA               | r Exploratory<br>TES-7 RIVERS-QU                                             |                                                    |
| 4. Location of Well (Footage, Sec., T.,                                                                                                                                                                                                                   | , R., M., or Survey Description)                                                                                             |                                                                                | RECEIVED                                           | 2016 11. County or Parish                                                    | , and State                                        |
| Sec 10 T20S R37E 1980FNL 3                                                                                                                                                                                                                                | 330FWL                                                                                                                       | 1                                                                              | IVED                                               | LEA COUNTY                                                                   | , NM                                               |
| 12. CHECK APPR                                                                                                                                                                                                                                            | OPRIATE BOX(ES) TO                                                                                                           | INDICATE NAT                                                                   | URE OF N                                           | OTICE, REPORT, OR OTHI                                                       | ER DATA                                            |
| TYPE OF SUBMISSION                                                                                                                                                                                                                                        | TYPE OF ACTION                                                                                                               |                                                                                |                                                    |                                                                              |                                                    |
| □ Notice of Intent                                                                                                                                                                                                                                        | <ul><li>Acidize</li><li>Alter Casing</li></ul>                                                                               | <ul> <li>Deepen</li> <li>Fracture T</li> </ul>                                 | reat                                               | <ul> <li>Production (Start/Resume)</li> <li>Reclamation</li> </ul>           | □ Water Shut-Off<br>□ Well Integrity               |
| Subsequent Report                                                                                                                                                                                                                                         | Casing Repair                                                                                                                | New Cons                                                                       | truction                                           | Recomplete                                                                   | Other                                              |
| Final Abandonment Notice                                                                                                                                                                                                                                  | <ul> <li>Change Plans</li> <li>Convert to Injection</li> </ul>                                                               | Plug and A Plug Back                                                           |                                                    | <ul> <li>Temporarily Abandon</li> <li>Water Disposal</li> </ul>              | Site Facility Diagra<br>m/Security Plan            |
| If the proposal is to deepen directional<br>Attach the Bond under which the work<br>following completion of the involved o<br>testing has been completed. Final Aba<br>determined that the site is ready for fin<br>Please see attached the site fa       | k will be performed or provide t<br>operations. If the operation rest<br>andonment Notices shall be file<br>nal inspection.) | the Bond No. on file w<br>ults in a multiple comp<br>of only after all require | ith BLM/BIA.<br>pletion or recon                   | Required subsequent reports shall b<br>npletion in a new interval, a Form 31 | e filed within 30 days<br>60-4 shall be filed once |
|                                                                                                                                                                                                                                                           |                                                                                                                              |                                                                                | Ap                                                 | cepted for Record Purp<br>proval Subject to Onsit<br>te: //g////             | e Inspection.                                      |
|                                                                                                                                                                                                                                                           |                                                                                                                              |                                                                                |                                                    | 1. 1. 1. 1. 1. 1. 1. 1. 1. 1. 1. 1. 1. 1                                     |                                                    |
| 14. I hereby certify that the foregoing is t                                                                                                                                                                                                              | Electronic Submission #3                                                                                                     | ERGY COMPANY O                                                                 | FCO, sent t                                        | to the Hobbs                                                                 |                                                    |
| Name (Printed/Typed) AMITHY E                                                                                                                                                                                                                             | CRAWFORD                                                                                                                     | Title                                                                          |                                                    | TORY ANALYST                                                                 |                                                    |
| Signature (Electronic Su                                                                                                                                                                                                                                  | ubmission)                                                                                                                   | Date                                                                           | 11/06/20                                           | 15                                                                           |                                                    |
|                                                                                                                                                                                                                                                           | THIS SPACE FO                                                                                                                | R FEDERAL OI                                                                   |                                                    |                                                                              |                                                    |
| Approved By                                                                                                                                                                                                                                               |                                                                                                                              | Title                                                                          | Petrole                                            | eum Engineer                                                                 | Date                                               |
| Conditions of approval, if any, are attached<br>ertify that the applicant holds legal or equi<br>which would entitle the applicant to conduc                                                                                                              | itable title to those rights in the                                                                                          | not warrant or<br>subject lease                                                |                                                    | KA                                                                           | Juiv                                               |
| which would entitle me applicant to conduc                                                                                                                                                                                                                | ct operations thereon.                                                                                                       | Offi                                                                           | ce                                                 | 1                                                                            | and the second second                              |