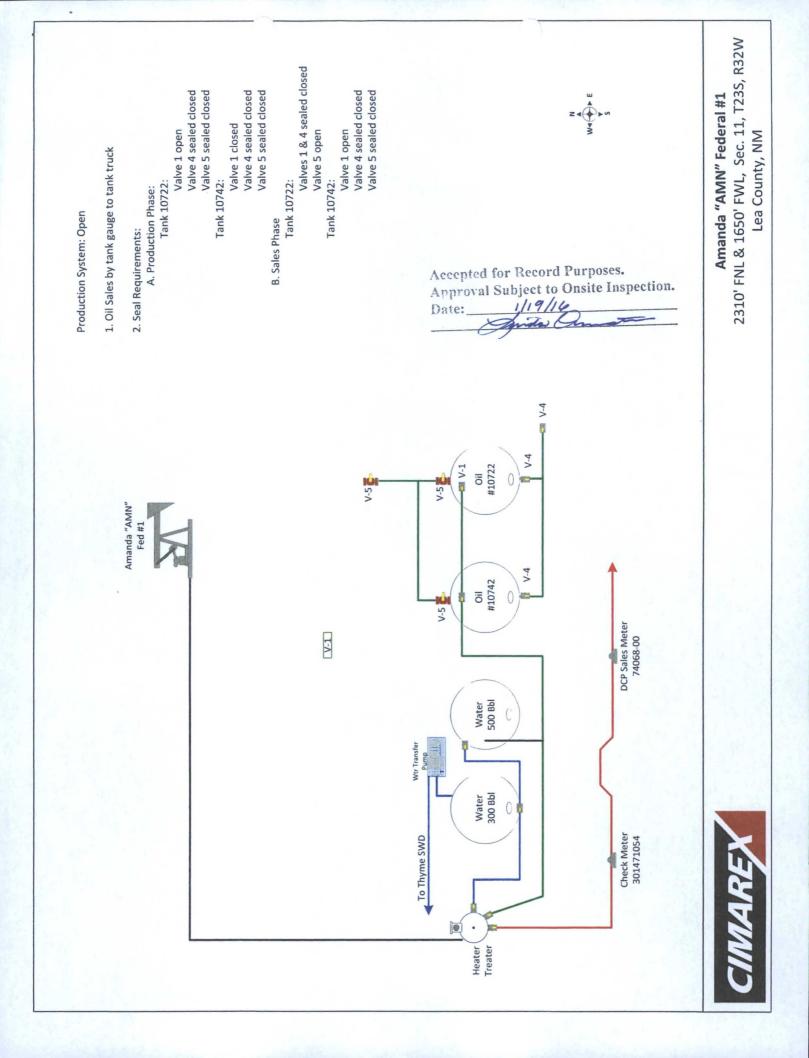

| Form 3160-5<br>(August 2007)                                                                                                            | NITED STATES<br>EPARTMENT OF THE INTERIOR<br>UREAU OF LAND MANAGEMENT<br>NOTICES AND REPORTS ON WELLS |                                                                     |                         | FORM APPROVED<br>OMB NO. 1004-0135                                                        |                 |                                         |                                                            |
|-----------------------------------------------------------------------------------------------------------------------------------------|-------------------------------------------------------------------------------------------------------|---------------------------------------------------------------------|-------------------------|-------------------------------------------------------------------------------------------|-----------------|-----------------------------------------|------------------------------------------------------------|
|                                                                                                                                         |                                                                                                       |                                                                     |                         | 5. Lease Serial No.<br>NMNM77062                                                          |                 |                                         |                                                            |
|                                                                                                                                         |                                                                                                       |                                                                     |                         |                                                                                           |                 |                                         |                                                            |
| Do not use this form for proposals to drill or to re-enter an abandoned well. Use form 3160-3 (APD) for such proposals.                 |                                                                                                       |                                                                     |                         | 6. If Indian, Allottee or Tribe Name                                                      |                 |                                         |                                                            |
| SUBMIT IN TRI                                                                                                                           | PLICATE - Other instructio                                                                            | ons on reverse side.                                                |                         | 7. If Unit or CA/Agre                                                                     | ement, Name an  | d/or No.                                |                                                            |
| 1. Type of Well  3. Name of Operator CIMAREX ENERGY COMPANY OF CO-Mail: acrawford@cimarex.com                                           |                                                                                                       |                                                                     |                         | 8. Well Name and No.<br>AMANDA AMN FED 01           9. API Well No.<br>30-025-31947-00-S1 |                 |                                         |                                                            |
|                                                                                                                                         |                                                                                                       |                                                                     |                         |                                                                                           |                 |                                         | 3a. Address<br>600 NORTH MARIENFELD S<br>MIDLAND, TX 79701 |
| 4. Location of Well (Footage, Sec., T                                                                                                   |                                                                                                       | JAN 2                                                               | CO                      | 11. County or Parish,                                                                     | and State       |                                         |                                                            |
| Sec 11 T23S R32E SENW 23                                                                                                                | 10FNL 1650FWL                                                                                         | RECEIV                                                              | RECEIVED LEA COUNTY, NM |                                                                                           |                 |                                         |                                                            |
| 12. CHECK APPI                                                                                                                          | ROPRIATE BOX(ES) TO I                                                                                 | NDICATE NATURE O                                                    | F NOTICE, RI            | EPORT, OR OTHE                                                                            | R DATA          |                                         |                                                            |
| TYPE OF SUBMISSION                                                                                                                      | TYPE OF ACTION                                                                                        |                                                                     |                         |                                                                                           |                 |                                         |                                                            |
| □ Notice of Intent                                                                                                                      | Acidize                                                                                               | Deepen                                                              | Product                 | ion (Start/Resume)                                                                        | U Water S       | hut-Off                                 |                                                            |
|                                                                                                                                         | □ Alter Casing                                                                                        | Fracture Treat                                                      | Reclam                  | Reclamation                                                                               |                 | egrity                                  |                                                            |
| Subsequent Report                                                                                                                       | Casing Repair                                                                                         | New Construction                                                    | Recomp                  | Recomplete                                                                                |                 | Diam                                    |                                                            |
| Final Abandonment Notice                                                                                                                | Change Plans                                                                                          | Plug and Abandon                                                    | Tempor                  | <ul> <li>Temporarily Abandon</li> <li>Water Disposal</li> </ul>                           |                 | Site Facility Diagra<br>m/Security Plan |                                                            |
| A CONTRACTOR                                                                                                                            | Convert to Injection                                                                                  | Plug Back                                                           | □ Water I               |                                                                                           |                 |                                         |                                                            |
|                                                                                                                                         | Accepted for Record Purpose<br>Approval Subject to Onsite In<br>Date: 1/19/16                         |                                                                     |                         |                                                                                           |                 | ı.<br>—                                 |                                                            |
| 14. I hereby certify that the foregoing is                                                                                              | true and correct.                                                                                     | COSE worified by the DIMN                                           | Voll Information        | Sustan                                                                                    |                 |                                         |                                                            |
| Co.,                                                                                                                                    | Electronic Submission #326<br>For CIMAREX ENER                                                        | COMPANY OF CO, se                                                   | ent to the Hobb         | S (4CDD004265)                                                                            |                 |                                         |                                                            |
| Name (Printed/Typed) AMITHY E                                                                                                           |                                                                                                       | SCILLA PEREZ on 12/24/2015 (16PP0042SE)<br>Title REGULATORY ANALYST |                         |                                                                                           |                 |                                         |                                                            |
|                                                                                                                                         |                                                                                                       |                                                                     |                         |                                                                                           | 12              |                                         |                                                            |
| Signature (Electronic S                                                                                                                 | Submission)                                                                                           | Date 12/14                                                          | /2015                   |                                                                                           |                 | 1                                       |                                                            |
|                                                                                                                                         | THIS SPACE FOR                                                                                        | FEDERAL OR STAT                                                     | E OFFICE U              | SE                                                                                        | 21.0            |                                         |                                                            |
| Approved By                                                                                                                             |                                                                                                       | Title Pet                                                           | roleum En               | zineer                                                                                    | Date            |                                         |                                                            |
| onditions of approval, if any, are attache<br>ertify that the applicant holds legal or equ<br>hich would entitle the applicant to condu |                                                                                                       |                                                                     | Ke                      |                                                                                           |                 |                                         |                                                            |
| itle 18 U.S.C. Section 1001 and Title 43<br>States any false, fictitious or fraudulent                                                  |                                                                                                       |                                                                     |                         | ake to any department or                                                                  | agency of the U | Inited                                  |                                                            |
| ** DI M DEV                                                                                                                             |                                                                                                       |                                                                     |                         | ** PI M PE\//SE                                                                           | D **            |                                         |                                                            |
| ** BLM REV                                                                                                                              | ISED ** BLM REVISED *                                                                                 | " BLM REVISED ** B                                                  | LM REVISEL              | ) ** BLW REVISE                                                                           | D **            | 0.0                                     |                                                            |
|                                                                                                                                         |                                                                                                       |                                                                     |                         | JAN 29 2                                                                                  | 010             | CM                                      |                                                            |
|                                                                                                                                         |                                                                                                       |                                                                     |                         |                                                                                           |                 | 1                                       |                                                            |