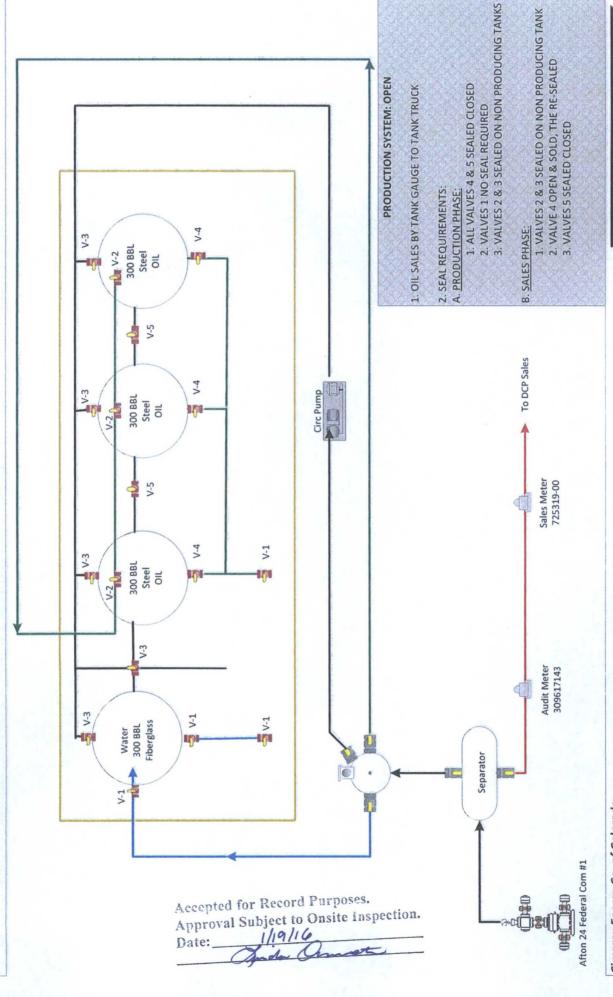

## Site Facility Diagram

Lease: Afton 24 Federal Com No. 1 Cimarex Energy Co. of Colorado ULSTR: P-24-19S-33E

Lea County, NM

BLM # NM 113415