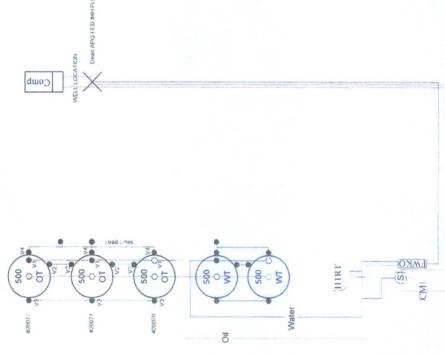

## Dean APQ Federal #2H

330' FSL & 1980' FWL \* Sec 03 - T26S-R34E\* Unit N Lea County, NM

API - 3002540089

Valve 2 Tank Sealed Closed Valve 3 Tank Sealed Closed

Tank #20070 Valve 1 Tank Open Valve 2 Tank Open Valve 3 Tank Open Valve 4 Tank Scaled Closed

Valve 4 Tank Scaled Closed

Tank #20071 Valve 1 Tank Open Valve 2 Tank Open

Tank #20071 Valve 1 Tank Sealed Closed Valve 2 Tank Open Valve 3 Tank Sealed Closed Valve 4 Tank Sealed Closed

Tank #20070 Valve 1 Tank Sealed Closed

Sales Phase:

Production Phase:

Tank #20072 Valve 1 Tank Scaled Closed Valve 2 Tank Open

Tank #20072 Valve 1 Tank Scaled Closed Valve 2 Tank Scaled Closed Valve 3 Tank Scaled Closed Valve 4 Tank Scaled Closed

Valve 3 Tank Sealed Closed Valve 4 Tank Scaled Closed

Valve 3 Tank Open Valve 4 Tank Sealed Closed

(HTRT)

This diagram is subject to the Yates Petroleum Corporation August 1983 Security Plan which is on file at 105 South 4th Street, Artesia, NM