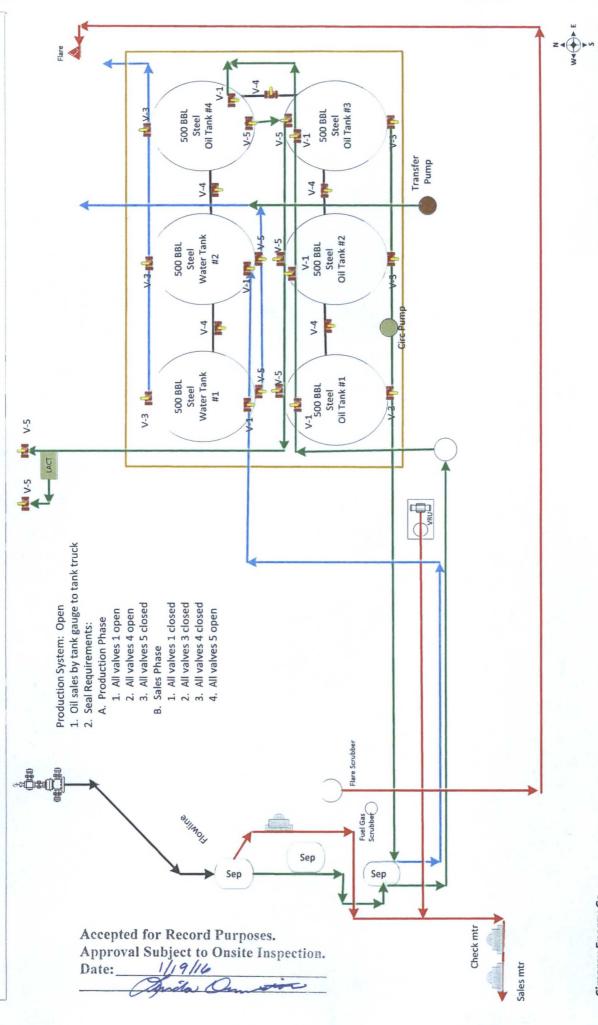

## Site Facility Diagram

West Grama Ridge 6 Federal 4H

Cimarex Energy Co.

Lease: West Grama Ridge 6 Federal 4H ULSTR: 06-225-34E

330 FNL & 600 FEL

Lea County, NM

**BLM # NMNM129267**