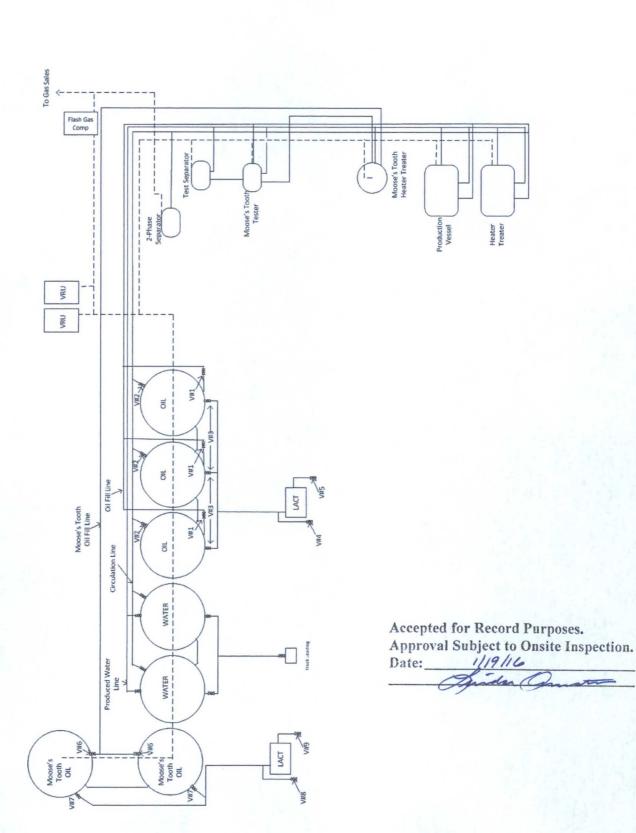

States any false, fictitious or fraudulent statements or representations as to any matter within its jurisdiction.

Lease SN: NMNM27506 SESE S 19 T265 R33E Salado Draw 29 CTB Chevron USA Inc. Lea County, NM Location of Site Security Plan 1616 W. Bender Blvd Hobbs, NM 88240 Hobbs FMT Office

Production System
Oil Sales Description: By LACT to Pipeline

Seal Requirements:

1. Salado Draw Production & Sale Phase

(1) Valve 1 Open

(2) Valve 2 Locked Closed

(3) Valve 3 Open

(4) Valve 4 Locked Closed (5) Valve 5 Locked Closed (Oper during loading only)

II. Moose's Tooth Production & Sales Phase

(1) Valve 6 Open (2) Valve 7 Open

(4) Valve 8 Locked Closed (5) Valve 9 Locked Closed (Oper

during loading only)