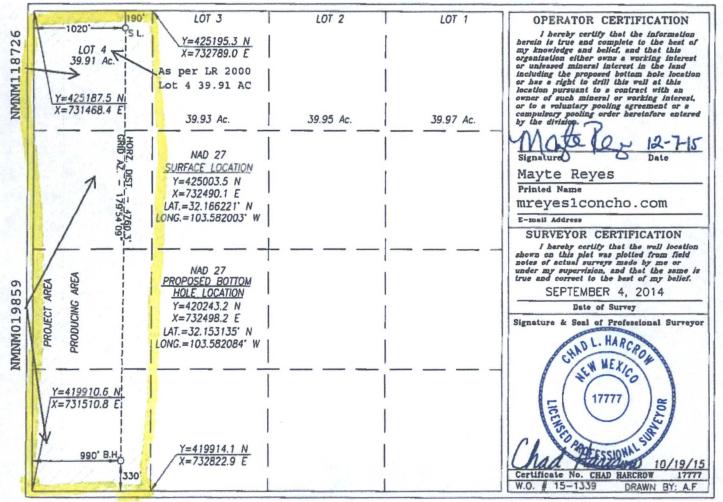

C AMENDED REPORT

DISTRICT IV 1220 S. ST. FRANCIS DR., SANTA FR., NM 87505 Phone: (505) 476-3480 Fax: (505) 476-3482

|               | WELL LOCATION AND | ACREAGE DEDICATION PLAT |              |
|---------------|-------------------|-------------------------|--------------|
| API Number    | Pool Code         | Pool Name               |              |
| 30-025-42766  | 97900             | Red Hills; Upper Bone   | Spring Shale |
| Property Code | Proj              | Well Number             |              |
| 315180        | MONET             | 9H                      |              |
| OGRID No.     | Oper              | Elevation               |              |
| 229137        | COG OPE           | 3462.8                  |              |

## Surface Location UL or lot No. Section Township Range Lot Idn Feet from the North/South line Feet from the East/West line County 4 4 25-S 33-E 190 NORTH 1020 WEST LEA Bottom Hole Location If Different From Surface

| UL or lot No.   | Section | Township | Range         | Lot Idn | Feet from the | North/South line | Feet from the | East/West line | County |
|-----------------|---------|----------|---------------|---------|---------------|------------------|---------------|----------------|--------|
| М               | 4       | 25-S     | 33-E          |         | 330           | SOUTH            | 990           | WEST           | LEA    |
| Dedicated Acres | Joint o | r Infill | Consolidation | Code Or | der No.       |                  |               |                |        |
| 159.91          |         |          |               |         |               |                  |               |                |        |
| NO ALLO         | WADIE W | TII DE   | ACCIONED      | TO THIS | COMPLETION    | IINTTIT ATT INTE | PROTE HAVE I  | PERM CONCOLID  | TED    |