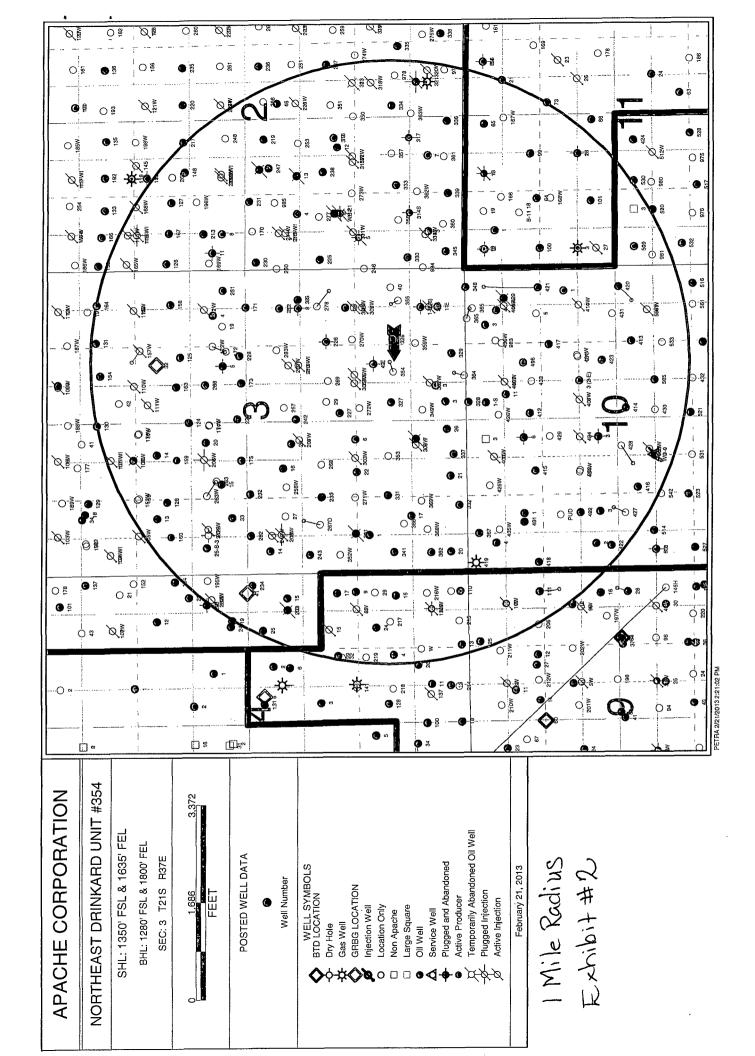

| District I<br>1625 N. French Dr., Hobbs, NM 88240  |                                                                                     |                 |             | State of New Mexico                             |                                 |                 |                |              |                   | Form C-             |                                                                                                                                                                                                                                                                                                                                                                                                                                                                                                                                                                                                                                                                                                     |                    |                     |                                     |      |
|----------------------------------------------------|-------------------------------------------------------------------------------------|-----------------|-------------|-------------------------------------------------|---------------------------------|-----------------|----------------|--------------|-------------------|---------------------|-----------------------------------------------------------------------------------------------------------------------------------------------------------------------------------------------------------------------------------------------------------------------------------------------------------------------------------------------------------------------------------------------------------------------------------------------------------------------------------------------------------------------------------------------------------------------------------------------------------------------------------------------------------------------------------------------------|--------------------|---------------------|-------------------------------------|------|
| Phone: (575) 393-6161 Fax: (575) 393-0720          |                                                                                     |                 |             | Energy, Minerals & Natural Resources Department |                                 |                 |                |              | H                 | Revised August 1, 2 | .011                                                                                                                                                                                                                                                                                                                                                                                                                                                                                                                                                                                                                                                                                                |                    |                     |                                     |      |
| District II<br>811 S. First St., Artesia, NM 88210 |                                                                                     |                 |             |                                                 | 0                               | IL CON          | <b>JSERV</b> A | TION DIVIS   | ION_              |                     | Commence of the second s | ıbmit o            | one copy to appropr |                                     |      |
| Pho                                                | ne: (575) 748-1283 I<br>trict III                                                   |                 | 9720        |                                                 |                                 |                 | 122            | 0 South      | St. Francis D     | HO                  | BBS                                                                                                                                                                                                                                                                                                                                                                                                                                                                                                                                                                                                                                                                                                 | oco,               |                     | District Of                         | fice |
| Pho<br>Dis                                         | 0 Rio Brazos Road, A<br>ne: (505) 334-6178 H<br>trict IV<br>0 S. St. Francis Dr., 5 | Fax: (505) 334- | 6170        |                                                 | Santa Fe, NM 87505 JAN 2 8 2016 |                 |                |              |                   |                     |                                                                                                                                                                                                                                                                                                                                                                                                                                                                                                                                                                                                                                                                                                     | AMENDED REPO       | )RT                 |                                     |      |
|                                                    | ne: (505) 476-3460 F                                                                |                 |             |                                                 |                                 |                 |                |              |                   |                     | RECEIVE                                                                                                                                                                                                                                                                                                                                                                                                                                                                                                                                                                                                                                                                                             | D                  |                     |                                     |      |
|                                                    |                                                                                     |                 |             | W                                               | ELL L                           | CAT             | TON A          | ND ACH       | REAGE DED         | ICATI               | ON PLA                                                                                                                                                                                                                                                                                                                                                                                                                                                                                                                                                                                                                                                                                              | Т                  |                     |                                     |      |
|                                                    |                                                                                     | 1 API Numb      |             |                                                 |                                 | 2 Pool          | Code           |              |                   |                     | 3 Pool Na                                                                                                                                                                                                                                                                                                                                                                                                                                                                                                                                                                                                                                                                                           | ame                |                     |                                     | 1    |
|                                                    | 30-02                                                                               | 5-41            | 3041        |                                                 |                                 | 229             | 00             |              | Funice            | Di                  | $-T_{4} - 1$                                                                                                                                                                                                                                                                                                                                                                                                                                                                                                                                                                                                                                                                                        | Dr. N              |                     |                                     | ·    |
|                                                    | 4Property C                                                                         | lode            | <b>۴</b>    |                                                 |                                 |                 |                | 5 Property N | lame              | •                   |                                                                                                                                                                                                                                                                                                                                                                                                                                                                                                                                                                                                                                                                                                     |                    |                     | 6 Well Number                       | 1.   |
|                                                    | 225                                                                                 | 53              |             |                                                 |                                 | NO              | RTHEA          | ST DR        | INKARD UN         | IT                  |                                                                                                                                                                                                                                                                                                                                                                                                                                                                                                                                                                                                                                                                                                     |                    |                     | 354D                                |      |
|                                                    | 7OGRIE                                                                              |                 |             |                                                 |                                 | 8 Operator Name |                |              |                   |                     |                                                                                                                                                                                                                                                                                                                                                                                                                                                                                                                                                                                                                                                                                                     | 9Elevation         |                     |                                     |      |
| 873                                                |                                                                                     |                 |             | ~~~~~                                           | APACH                           | E COR           | PORATION       |              |                   | 3453'               |                                                                                                                                                                                                                                                                                                                                                                                                                                                                                                                                                                                                                                                                                                     |                    |                     |                                     |      |
|                                                    |                                                                                     |                 |             |                                                 |                                 | 10              | Surface        | Location     |                   |                     |                                                                                                                                                                                                                                                                                                                                                                                                                                                                                                                                                                                                                                                                                                     |                    |                     | _                                   |      |
|                                                    | UL or lot no.                                                                       | Section         | Town        | ship                                            | Range                           | Lot Io          | in Fe          | et from the  | North/South line  | Fe                  | et From the                                                                                                                                                                                                                                                                                                                                                                                                                                                                                                                                                                                                                                                                                         | East/W             | est line            | County                              |      |
|                                                    | J                                                                                   | 3               | 21          | S                                               | 37E                             |                 | 1              | 350          | SOUTH             | j                   | 635                                                                                                                                                                                                                                                                                                                                                                                                                                                                                                                                                                                                                                                                                                 | EAS                | ST                  | LEA                                 |      |
|                                                    |                                                                                     |                 | 11          | Bottor                                          | n Hole l                        | Location        | If Different F | From S       | urface            |                     |                                                                                                                                                                                                                                                                                                                                                                                                                                                                                                                                                                                                                                                                                                     |                    |                     |                                     |      |
|                                                    | UL or lot no.                                                                       | Section         | Town        | ship                                            | Range                           | Lot Ic          | in Fe          | et from the  | North/South line  | Fe                  | et from the                                                                                                                                                                                                                                                                                                                                                                                                                                                                                                                                                                                                                                                                                         | East/We            | est line            | County                              | 1    |
|                                                    | 0                                                                                   | 3               | 218         | 5                                               | 37E                             |                 | 1              | .280         | SOUTH             | 1                   | 800                                                                                                                                                                                                                                                                                                                                                                                                                                                                                                                                                                                                                                                                                                 | EAS                | ST                  | LEA                                 |      |
|                                                    | 12 Dedicated Acro                                                                   | es 13 Join      | t or Infill | 14 Co                                           | nsolidation                     | Code            | 15 Order No    | D.           | d-11.21/14        |                     |                                                                                                                                                                                                                                                                                                                                                                                                                                                                                                                                                                                                                                                                                                     |                    |                     |                                     | 1    |
|                                                    | 80                                                                                  |                 |             |                                                 |                                 |                 |                |              |                   |                     |                                                                                                                                                                                                                                                                                                                                                                                                                                                                                                                                                                                                                                                                                                     |                    |                     |                                     |      |
|                                                    |                                                                                     | L.              |             | 1                                               |                                 |                 |                |              |                   |                     | <u></u>                                                                                                                                                                                                                                                                                                                                                                                                                                                                                                                                                                                                                                                                                             |                    |                     |                                     | 1    |
|                                                    | No allowabl                                                                         | e will be a     | ssigned     | to this                                         | completi                        | on until        | all interes    | st have bee  | n consolidated or | a non-st            | andard unit                                                                                                                                                                                                                                                                                                                                                                                                                                                                                                                                                                                                                                                                                         | has been a         | pprove              | ed by the division.                 |      |
| ً₿                                                 |                                                                                     |                 |             |                                                 |                                 |                 | C              | )            |                   |                     |                                                                                                                                                                                                                                                                                                                                                                                                                                                                                                                                                                                                                                                                                                     |                    |                     |                                     |      |
| 16                                                 |                                                                                     |                 | 1           |                                                 |                                 | 1               |                |              |                   |                     | 170                                                                                                                                                                                                                                                                                                                                                                                                                                                                                                                                                                                                                                                                                                 | PERATO             | R CEF               | RTIFICATION                         |      |
|                                                    |                                                                                     |                 | I           |                                                 |                                 | ł               |                |              |                   |                     | I hereby certif                                                                                                                                                                                                                                                                                                                                                                                                                                                                                                                                                                                                                                                                                     | fy that the inform | ation cont          | ained herein is true and comple     | te   |
| LOT 4 LOT                                          |                                                                                     | LOT             | 3           | LC                                              | DT 2                            | 1,              | LOT 1          |              |                   |                     | to the best of r                                                                                                                                                                                                                                                                                                                                                                                                                                                                                                                                                                                                                                                                                    | ny knowledge an    | d belief, ar        | nd that this organization either    |      |
|                                                    | 1                                                                                   |                 | i           |                                                 |                                 | 1               | ,              |              |                   |                     | owns a workin                                                                                                                                                                                                                                                                                                                                                                                                                                                                                                                                                                                                                                                                                       | ig interest or unl | eased mine          | eral interest in the land including | g    |

.

|           | 1                           | 1             | 1                 |                                                            | owns a working interest or unleased mineral interest in the land including                    |
|-----------|-----------------------------|---------------|-------------------|------------------------------------------------------------|-----------------------------------------------------------------------------------------------|
|           | <mark> </mark><br>  <b></b> | <br>  <b></b> | <br>              | <u>GEODETIC DATA</u><br>NAD 27 GRID <sup>°</sup> – NM EAST | the proposed bottom hole location or has a right to drill this well at this                   |
|           | 1                           | 1             | 1                 | SURFACE LOCATION                                           | location pursuant to a contract with an owner of such a mineral or working                    |
|           | LOT 6                       | LOT 7         | LOT 8             | N 549206.8 - E 865681.1                                    | interest, or to a voluntary pooling agreement or a compulsory pooling                         |
| LOT 5     | 1 207,8<br>1                |               |                   | LAT: 32.50428752 N<br>LONG: 103.14719486 W                 | order heretofore entered by the division.                                                     |
|           | +                           | !             | +                 | BOTTOM HOLE LOCATION                                       | Signature Date                                                                                |
|           | • .<br>                     | l<br>I        |                   | , N 549134.7 - E 865517.0                                  | Printed Name                                                                                  |
| LOT 12    | LOT 11                      | LOT 10        | LOT 9             | <u>CORNER DATA</u><br>NAD 27 GRID – NM EAST                | Sorina. Flores e apache corp. Long                                                            |
|           | ·<br>                       |               | · .<br>           | A: FOUND BRASS CAP "1911"<br>N 547810.3 – E 862065.7       |                                                                                               |
|           | <br> <br>                   | 1             |                   | B: FOUND BRASS CAP "1911"<br>N 555657.7 – E 861970.9       | <sup>18</sup> SURVEYOR CERTIFICATION<br>I hereby certify that the well location shown on this |
| LOT 13    | LOT 14                      | LOT 15        | LOT 16            | C: FOUND BRASS CAP "1911"                                  | plat was plotted from field notes of actual surveys                                           |
|           | 1                           |               |                   | N 555715.8 – E 867239.4                                    | made by me or under my supervision, and that the                                              |
|           | <br>r                       |               |                   | D: FOUND BRASS CAP "1911"                                  | same is true and correct to the best of my belief.                                            |
|           |                             |               |                   | N 547877.8 - E 867331.9                                    | 4-22-2015                                                                                     |
|           |                             |               | 055               |                                                            | Date of Survey                                                                                |
| I         | S 66*16'27" W<br>179.29' (I |               | SEE<br>DETAIL "A" | DETAIL "A"                                                 | Date of Survey<br>Signature and Seal of Professional Survey de X                              |
|           |                             | B. H.         | 1635'<br>1800'    | 3452.3'                                                    | Robert N. DOWEN                                                                               |
| 1         |                             | 280'<br>350'  |                   | S. L.                                                      | 19680<br>Certificate Number                                                                   |
| <br> <br> |                             |               | Ø                 | 3431.8' 3457.8'                                            | Y YONAL 30                                                                                    |