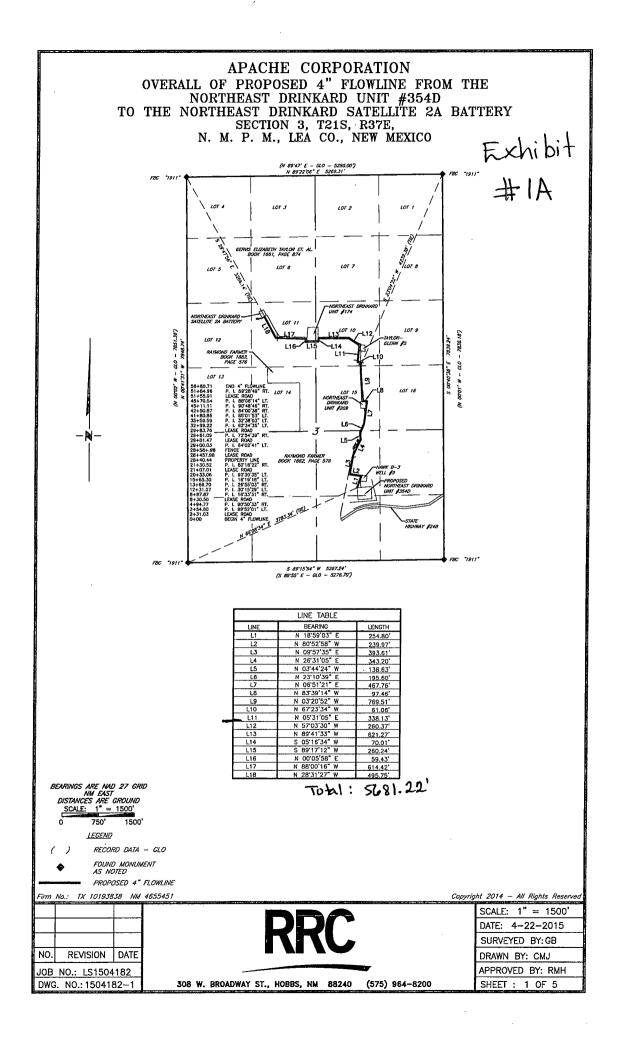

## APACHE CORPORATION PROPOSED 4" FLOWLINE FROM THE NORTHEAST DRINKARD UNIT #354D TO THE NORTHEAST DRINKARD SATELLITE 2A BATTERY SECTION 3, T21S, R37E, N. M. P. M., LEA CO., NEW MEXICO

## DESCRIPTION

A strip of land 30 feet wide, being 2,840.44 feet or 172.148 rods in length, lying in Section 3, Township 21 South, Range 37 East, N. M. P. M., Lea County, New Mexico, being 15 feet left and 15 feet right of the following described survey of a centerline across the lands of Raymond Farmer, according to a deed filed for record in Book 1882, Page 576, of the Deed Records of Lea County, New Mexico:

BEGINNING at Engr. Sta. 0+00, a point in the Southeast quarter of Section 6, which bears N 66'08'34" E, 3,783.34 feet from a brass cap, stamped "1911", found for the Southwest corner of Section 3;

Thence N 18'59'03" E, 254.80 feet, to Engr. Sta. 2+54.80, a P. I. of 99'52'01" left;

Thence N 80°52'58" W, 239.97 feet, to Engr. Sta. 4+94.77, a P. I. of 90°50'33" right;

Thence N 09'57'35" E, 393.61 feet, to Engr. Sta. 8+87.87, a P. I. of 16'33'31" right;

Thence N 26°31'05" E, 343.20 feet, to Engr. Sta. 12+31.07, a P. I. of 30°15'29" left;

Thence N 03'44'24" W, 138.63 feet, to Engr. Sta. 13+69.70, a P. I. of 26'55'03" right;

Thence N 23'10'39" E, 195.60 feet, to Engr. Sta. 15+65.30, a P. I. of 16'19'18" left;

Thence N 06'51'21" E, 467.76 feet, to Engr. Sta. 20+33.06, a P. I. of 90'30'35" left;

Thence N 83'39'14" W, 97.46 feet, to Engr. Sta. 21+30.52, a P. I. of 80'18'22" right;

Thence N 03'20'52" W, 709.92 feet, to Engr. Sta. 28+40.44, a point on the North line of Lot 15, which bears S 23'04'22" W, 4,239.38 feet from a brass cap, stamped "1911", found for the Northeast corner of Section 3.

Said strip of land contains 1.956 acres, more or less and is allocated by forties as follows:

| NW 1/4 SE 1/4 | 85.896 R | ods 0.976 | Acres |
|---------------|----------|-----------|-------|
| LOT 15        | 86.252 R | ods 0.980 | Acres |