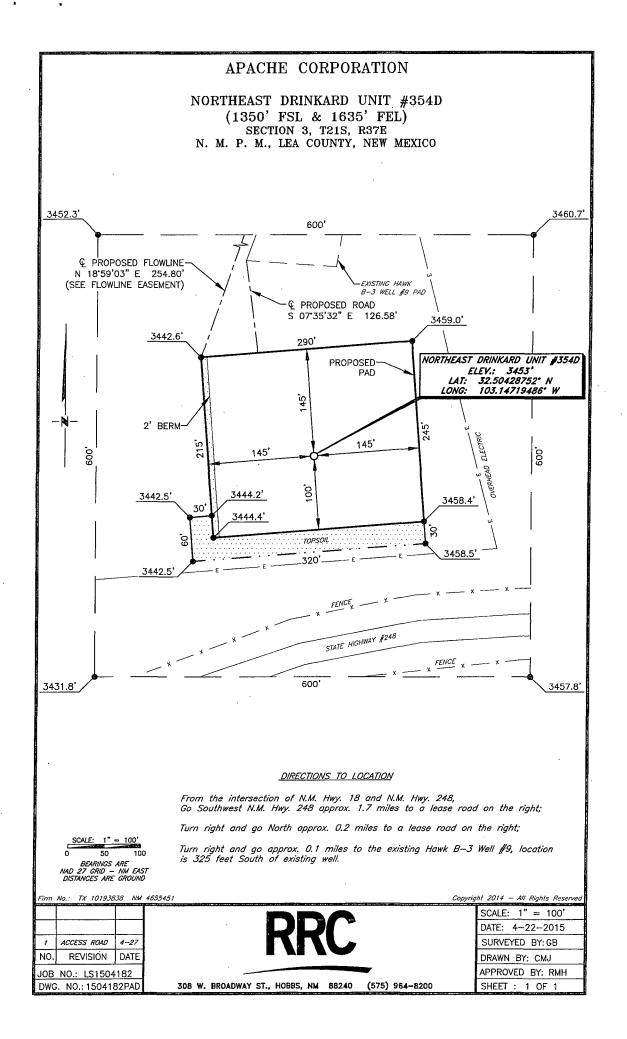

| District I<br>1625 N. French Dr., Hobbs, NM 88240  |                                                                                     |                 |             | State of New Mexico                             |                                 |                 |                |              |                   | Form C-             |                                                                                                                                                                                                                                                                                                                                                                                                                                                                                                                                                                                                                                                                                                     |                    |                     |                                     |      |
|----------------------------------------------------|-------------------------------------------------------------------------------------|-----------------|-------------|-------------------------------------------------|---------------------------------|-----------------|----------------|--------------|-------------------|---------------------|-----------------------------------------------------------------------------------------------------------------------------------------------------------------------------------------------------------------------------------------------------------------------------------------------------------------------------------------------------------------------------------------------------------------------------------------------------------------------------------------------------------------------------------------------------------------------------------------------------------------------------------------------------------------------------------------------------|--------------------|---------------------|-------------------------------------|------|
| Phone: (575) 393-6161 Fax: (575) 393-0720          |                                                                                     |                 |             | Energy, Minerals & Natural Resources Department |                                 |                 |                |              | H                 | Revised August 1, 2 | .011                                                                                                                                                                                                                                                                                                                                                                                                                                                                                                                                                                                                                                                                                                |                    |                     |                                     |      |
| District II<br>811 S. First St., Artesia, NM 88210 |                                                                                     |                 |             |                                                 | 0                               | IL CON          | <b>JSERV</b> A | TION DIVIS   | ION_              |                     | Commence of the second s | ıbmit o            | one copy to appropr |                                     |      |
| Pho                                                | ne: (575) 748-1283 I<br>trict III                                                   |                 | 9720        |                                                 |                                 |                 | 122            | 0 South      | St. Francis D     | HO                  | BBS                                                                                                                                                                                                                                                                                                                                                                                                                                                                                                                                                                                                                                                                                                 | oco,               |                     | District Of                         | fice |
| Pho<br>Dis                                         | 0 Rio Brazos Road, A<br>ne: (505) 334-6178 H<br>trict IV<br>0 S. St. Francis Dr., 5 | Fax: (505) 334- | 6170        |                                                 | Santa Fe, NM 87505 JAN 2 8 2016 |                 |                |              |                   |                     |                                                                                                                                                                                                                                                                                                                                                                                                                                                                                                                                                                                                                                                                                                     | AMENDED REPO       | )RT                 |                                     |      |
|                                                    | ne: (505) 476-3460 F                                                                |                 |             |                                                 |                                 |                 |                |              |                   |                     | RECEIVE                                                                                                                                                                                                                                                                                                                                                                                                                                                                                                                                                                                                                                                                                             | D                  |                     |                                     |      |
|                                                    |                                                                                     |                 |             | W                                               | ELL L                           | CAT             | TON A          | ND ACH       | REAGE DED         | ICATI               | ON PLA                                                                                                                                                                                                                                                                                                                                                                                                                                                                                                                                                                                                                                                                                              | Т                  |                     |                                     |      |
|                                                    |                                                                                     | 1 API Numb      |             |                                                 |                                 | 2 Pool          | Code           |              |                   |                     | 3 Pool Na                                                                                                                                                                                                                                                                                                                                                                                                                                                                                                                                                                                                                                                                                           | ame                |                     |                                     | 1    |
|                                                    | 30-02                                                                               | 5-41            | 3041        |                                                 |                                 | 229             | 00             |              | Funice            | Di                  | $-T_{4} - 1$                                                                                                                                                                                                                                                                                                                                                                                                                                                                                                                                                                                                                                                                                        | Dr. N              |                     |                                     | ·    |
|                                                    | 4Property C                                                                         | lode            | <b>۴</b>    |                                                 |                                 |                 |                | 5 Property N | lame              | •                   |                                                                                                                                                                                                                                                                                                                                                                                                                                                                                                                                                                                                                                                                                                     |                    |                     | 6 Well Number                       | 1.   |
|                                                    | 225                                                                                 | 53              |             |                                                 |                                 | NO              | RTHEA          | ST DR        | INKARD UN         | IT                  |                                                                                                                                                                                                                                                                                                                                                                                                                                                                                                                                                                                                                                                                                                     |                    |                     | 354D                                |      |
|                                                    | 7OGRIE                                                                              |                 |             |                                                 |                                 | 8 Operator Name |                |              |                   |                     |                                                                                                                                                                                                                                                                                                                                                                                                                                                                                                                                                                                                                                                                                                     | 9Elevation         |                     |                                     |      |
| 873                                                |                                                                                     |                 |             | ~~~~~                                           | APACH                           | E COR           | PORATION       |              |                   | 3453'               |                                                                                                                                                                                                                                                                                                                                                                                                                                                                                                                                                                                                                                                                                                     |                    |                     |                                     |      |
|                                                    |                                                                                     |                 |             |                                                 |                                 | 10              | Surface        | Location     |                   |                     |                                                                                                                                                                                                                                                                                                                                                                                                                                                                                                                                                                                                                                                                                                     |                    |                     | _                                   |      |
|                                                    | UL or lot no.                                                                       | Section         | Town        | ship                                            | Range                           | Lot Io          | in Fe          | et from the  | North/South line  | Fe                  | et From the                                                                                                                                                                                                                                                                                                                                                                                                                                                                                                                                                                                                                                                                                         | East/W             | est line            | County                              |      |
|                                                    | J                                                                                   | 3               | 21          | S                                               | 37E                             |                 | 1              | 350          | SOUTH             | j                   | 635                                                                                                                                                                                                                                                                                                                                                                                                                                                                                                                                                                                                                                                                                                 | EAS                | ST                  | LEA                                 |      |
|                                                    |                                                                                     |                 | 11          | Bottor                                          | n Hole l                        | Location        | If Different F | From S       | urface            |                     |                                                                                                                                                                                                                                                                                                                                                                                                                                                                                                                                                                                                                                                                                                     |                    |                     |                                     |      |
|                                                    | UL or lot no.                                                                       | Section         | Town        | ship                                            | Range                           | Lot Ic          | in Fe          | et from the  | North/South line  | Fe                  | et from the                                                                                                                                                                                                                                                                                                                                                                                                                                                                                                                                                                                                                                                                                         | East/We            | est line            | County                              | 1    |
|                                                    | 0                                                                                   | 3               | 218         | 5                                               | 37E                             |                 | 1              | .280         | SOUTH             | 1                   | 800                                                                                                                                                                                                                                                                                                                                                                                                                                                                                                                                                                                                                                                                                                 | EAS                | ST                  | LEA                                 |      |
|                                                    | 12 Dedicated Acro                                                                   | es 13 Join      | t or Infill | 14 Co                                           | nsolidation                     | Code            | 15 Order No    | D.           | d-11.21/14        |                     |                                                                                                                                                                                                                                                                                                                                                                                                                                                                                                                                                                                                                                                                                                     |                    |                     |                                     | 1    |
|                                                    | 80                                                                                  |                 |             |                                                 |                                 |                 |                |              |                   |                     |                                                                                                                                                                                                                                                                                                                                                                                                                                                                                                                                                                                                                                                                                                     |                    |                     |                                     |      |
|                                                    |                                                                                     | L.              |             | 1                                               |                                 |                 |                |              |                   |                     | <u></u>                                                                                                                                                                                                                                                                                                                                                                                                                                                                                                                                                                                                                                                                                             |                    |                     |                                     | 1    |
|                                                    | No allowabl                                                                         | e will be a     | ssigned     | to this                                         | completi                        | on until        | all interes    | st have bee  | n consolidated or | a non-st            | andard unit                                                                                                                                                                                                                                                                                                                                                                                                                                                                                                                                                                                                                                                                                         | has been a         | pprove              | ed by the division.                 |      |
| ً₿                                                 |                                                                                     |                 |             |                                                 |                                 |                 | C              | )            |                   |                     |                                                                                                                                                                                                                                                                                                                                                                                                                                                                                                                                                                                                                                                                                                     |                    |                     |                                     |      |
| 16                                                 |                                                                                     |                 | 1           |                                                 |                                 | 1               |                |              |                   |                     | 170                                                                                                                                                                                                                                                                                                                                                                                                                                                                                                                                                                                                                                                                                                 | PERATO             | R CEF               | RTIFICATION                         |      |
|                                                    |                                                                                     |                 | I           |                                                 |                                 | ł               |                |              |                   |                     | I hereby certif                                                                                                                                                                                                                                                                                                                                                                                                                                                                                                                                                                                                                                                                                     | fy that the inform | ation cont          | ained herein is true and comple     | te   |
| LOT 4 LOT                                          |                                                                                     | LOT             | 3           | LC                                              | DT 2                            | 1,              | LOT 1          |              |                   |                     | to the best of r                                                                                                                                                                                                                                                                                                                                                                                                                                                                                                                                                                                                                                                                                    | ny knowledge an    | d belief, ar        | nd that this organization either    |      |
|                                                    | 1                                                                                   |                 | i           |                                                 |                                 | 1               | ,              |              |                   |                     | owns a workin                                                                                                                                                                                                                                                                                                                                                                                                                                                                                                                                                                                                                                                                                       | ig interest or unl | eased mine          | eral interest in the land including | g    |

.

|           | 1                           | 1             | 1                 |                                                            | owns a working interest or unleased mineral interest in the land including                    |
|-----------|-----------------------------|---------------|-------------------|------------------------------------------------------------|-----------------------------------------------------------------------------------------------|
|           | <mark> </mark><br>  <b></b> | <br>  <b></b> | <br>              | <u>GEODETIC DATA</u><br>NAD 27 GRID <sup>°</sup> – NM EAST | the proposed bottom hole location or has a right to drill this well at this                   |
|           | 1                           | 1             | 1                 | SURFACE LOCATION                                           | location pursuant to a contract with an owner of such a mineral or working                    |
|           | LOT 6                       | LOT 7         | LOT 8             | N 549206.8 - E 865681.1                                    | interest, or to a voluntary pooling agreement or a compulsory pooling                         |
| LOT 5     | 1 207,8<br>1                |               |                   | LAT: 32.50428752 N<br>LONG: 103.14719486 W                 | order heretofore entered by the division.                                                     |
|           | +                           | !             | +                 | BOTTOM HOLE LOCATION                                       | Signature Date                                                                                |
|           | • .<br>                     | l<br>I        |                   | , N 549134.7 - E 865517.0                                  | Printed Name                                                                                  |
| LOT 12    | LOT 11                      | LOT 10        | LOT 9             | <u>CORNER DATA</u><br>NAD 27 GRID – NM EAST                | Sorina. Flores e apache corp. Long                                                            |
|           | ·<br>                       |               | · .<br>           | A: FOUND BRASS CAP "1911"<br>N 547810.3 – E 862065.7       |                                                                                               |
|           | <br> <br>                   | 1             |                   | B: FOUND BRASS CAP "1911"<br>N 555657.7 – E 861970.9       | <sup>18</sup> SURVEYOR CERTIFICATION<br>I hereby certify that the well location shown on this |
| LOT 13    | LOT 14                      | LOT 15        | LOT 16            | C: FOUND BRASS CAP "1911"                                  | plat was plotted from field notes of actual surveys                                           |
|           | 1                           |               |                   | N 555715.8 – E 867239.4                                    | made by me or under my supervision, and that the                                              |
|           | <br>r                       |               |                   | D: FOUND BRASS CAP "1911"                                  | same is true and correct to the best of my belief.                                            |
|           |                             |               |                   | N 547877.8 - E 867331.9                                    | 4-22-2015                                                                                     |
|           |                             |               | 055               |                                                            | Date of Survey                                                                                |
| I         | S 66*16'27" W<br>179.29' (I |               | SEE<br>DETAIL "A" | DETAIL "A"                                                 | Date of Survey<br>Signature and Seal of Professional Survey de X                              |
|           |                             | B. H.         | 1635'<br>1800'    | 3452.3'                                                    | Robert N. DOWEN                                                                               |
| 1         |                             | 280'<br>350'  |                   | S. L.                                                      | 19680<br>Certificate Number                                                                   |
| <br> <br> |                             |               | Ø                 | 3431.8' 3457.8'                                            | Y YONAL 30                                                                                    |