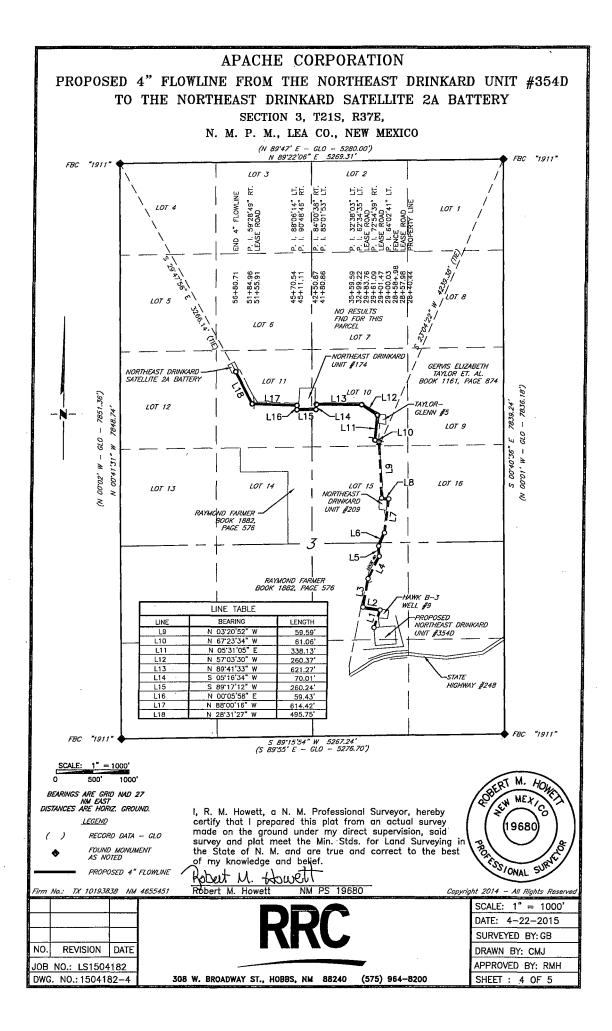

## APACHE CORPORATION PROPOSED 4" FLOWLINE FROM THE NORTHEAST DRINKARD UNIT #354D TO THE NORTHEAST DRINKARD SATELLITE 2A BATTERY SECTION 3, T215, R37E, N. M. P. M., LEA CO., NEW MEXICO

## DESCRIPTION

A strip of land 30 feet wide, being 2,840.27 feet or 172.138 rods in length, lying in Section 3, Township 21 South, Range 37 East, N. M. P. M., Lea County, New Mexico, being 15 feet left and 15 feet right of the following described survey of a centerline across the lands of Gervis Elizabeth Taylor, ET AL., according to a deed filed for record in Book 1661, Page 874, of the Deed Records of Lea County, New Mexico:

BEGINNING at Engr. Sta. 28+40.44, a point on the South Line of Lot 10, which bears S 23\*04'22" W, 4,239.38 feet from a brass cap, stamped "1911", found for the Northeast corner of Section 3;

Thence N 03°20'52" W, 59.59 feet, to Engr. Sta. 29+00.03, a P. I. of 64°02'41" left;

Thence N 67'23'34" W, 61.06 feet, to Engr. Sta. 29+61.09, a P. I. of 72'54'39" right;

Thence N 05'31'05" E, 338.13 feet, to Engr. Sta. 32+99.22, a P. I. of 62'34'35" left;

Thence N 57'03'30" W, 260.37 feet, to Engr. Sta. 35+59.59, a P. I. of 32'38'03" left;

Thence N 89°41'33" W, 621.27 feet, to Engr. Sta. 41+80.86, a P. I. of 85°01'53" left;

Thence S 05'16'34" W, 70.01 feet, to Engr. Sta. 42+50.87, a P. I. of 84'00'38" right;

Thence S 89°17'12" W, 260.24 feet, to Engr. Sta. 45+11.11, a P. I. of 90°48'46" right;

Thence N 00'05'58" E, 59.43 feet, to Engr. Sta. 45+70.54, a P. I. of 88'06'14" left;

Thence N 88'00'16" W, 614.42 feet, to Engr. Sta. 51+84.96, a P. I. of 59'28'49" right;

Thence N 28'31'27" W, 495.75 feet, to Engr. Sta. 56+80.71, the End of Survey, which bears S 29'47'56" E, 3,266.14 feet from a brass cap, stamped "1911", found for the Northwest corner of Section 3.

Said strip of land contains 1.956 acres, more or less and is allocated by forties as follows:

| LOT 10 | 89.069 | Rods | 1.012 Acres |
|--------|--------|------|-------------|
| LOT 11 | 83.069 | Rods | 0.944 Acres |

| firm No.: TX 10193838 NM 4655451 Copyright 2014 – All Rights Reserved |                                                     |                   |  |  |  |  |  |
|-----------------------------------------------------------------------|-----------------------------------------------------|-------------------|--|--|--|--|--|
|                                                                       |                                                     | SCALE: 1" = 1000' |  |  |  |  |  |
|                                                                       |                                                     | DATE: 4-22-2015   |  |  |  |  |  |
|                                                                       |                                                     | SURVEYED BY: GB   |  |  |  |  |  |
| NO. REVISION DATE                                                     |                                                     | DRAWN BY: CMJ     |  |  |  |  |  |
| JOB NO.: LS1504182                                                    |                                                     | APPROVED BY: RMH  |  |  |  |  |  |
| DWG. NO.: 1504182-5                                                   | 308 W. BROADWAY ST., HOBBS, NM 88240 (575) 964-8200 | SHEET : 5 OF 5    |  |  |  |  |  |