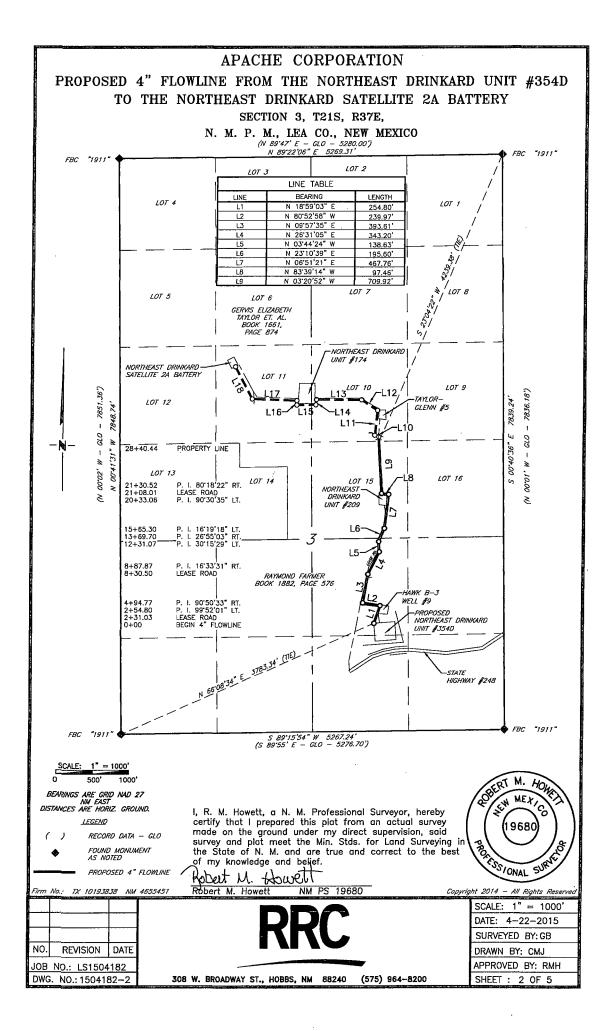

## APACHE CORPORATION PROPOSED 4" FLOWLINE FROM THE NORTHEAST DRINKARD UNIT #354D TO THE NORTHEAST DRINKARD SATELLITE 2A BATTERY SECTION 3, T21S, R37E, N. M. P. M., LEA CO., NEW MEXICO

## DESCRIPTION

A strip of land 30 feet wide, being 2,840.44 feet or 172.148 rods in length, lying in Section 3, Township 21 South, Range 37 East, N. M. P. M., Lea County, New Mexico, being 15 feet left and 15 feet right of the following described survey of a centerline across the lands of Raymond Farmer, according to a deed filed for record in Book 1882, Page 576, of the Deed Records of Lea County, New Mexico:

BEGINNING at Engr. Sta. 0+00, a point in the Southeast quarter of Section 6, which bears N 66'08'34" E, 3,783.34 feet from a brass cap, stamped "1911", found for the Southwest corner of Section 3;

Thence N 18'59'03" E, 254.80 feet, to Engr. Sta. 2+54.80, a P. I. of 99'52'01" left;

Thence N 80°52'58" W, 239.97 feet, to Engr. Sta. 4+94.77, a P. I. of 90°50'33" right;

Thence N 09'57'35" E, 393.61 feet, to Engr. Sta. 8+87.87, a P. I. of 16'33'31" right;

Thence N 26°31'05" E, 343.20 feet, to Engr. Sta. 12+31.07, a P. I. of 30°15'29" left;

Thence N 03'44'24" W, 138.63 feet, to Engr. Sta. 13+69.70, a P. I. of 26'55'03" right;

Thence N 23'10'39" E, 195.60 feet, to Engr. Sta. 15+65.30, a P. I. of 16'19'18" left;

Thence N 06'51'21" E, 467.76 feet, to Engr. Sta. 20+33.06, a P. I. of 90'30'35" left;

Thence N 83'39'14" W, 97.46 feet, to Engr. Sta. 21+30.52, a P. I. of 80'18'22" right;

Thence N 03'20'52" W, 709.92 feet, to Engr. Sta. 28+40.44, a point on the North line of Lot 15, which bears S 23'04'22" W, 4,239.38 feet from a brass cap, stamped "1911", found for the Northeast corner of Section 3.

Said strip of land contains 1.956 acres, more or less and is allocated by forties as follows:

| NW 1/4 SE 1/4 | 85.896 R | ods 0.976 | Acres |
|---------------|----------|-----------|-------|
| LOT 15        | 86.252 R | ods 0.980 | Acres |

| Firm | No.: TX 101938 | right 2014 – All Rights Reserved |                                                     |                   |
|------|----------------|----------------------------------|-----------------------------------------------------|-------------------|
|      |                |                                  |                                                     | SCALE: 1" = 1000' |
|      |                |                                  |                                                     | DATE: 4-22-2015   |
|      | •              |                                  | ΠΠ                                                  | SURVEYED BY: GB   |
| NO.  | REVISION       | DATE                             |                                                     | DRAWN BY: CMJ     |
| JOB  | NO.: LS1504    | 182                              |                                                     | APPROVED BY: RMH  |
| DWG  | . NO.: 15041   | 82-3                             | 308 W. BROADWAY ST., HOBBS, NM 88240 (575) 964-8200 | SHEET : 3 OF 5    |