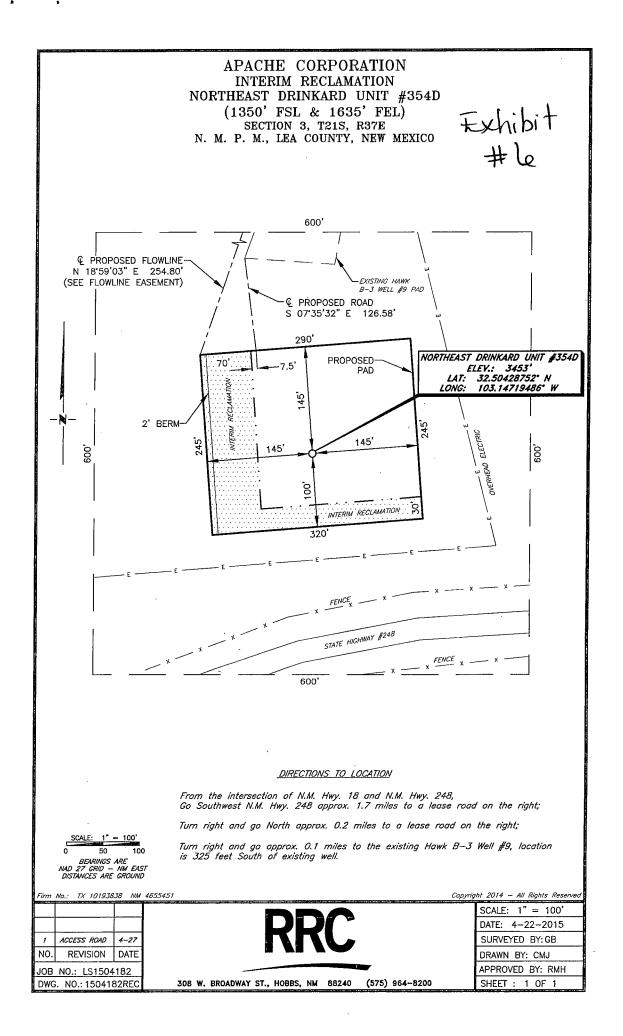

| District I<br>1625 N. French Dr., Hobbs, NM 88240  |                                                                                     |                 |             | State of New Mexico                             |                                 |                 |                |              |                   | Form C-             |                                                                                                                                                                                                                                                                                                                                                                                                                                                                                                                                                                                                                                                                                                     |                    |                     |                                     |      |
|----------------------------------------------------|-------------------------------------------------------------------------------------|-----------------|-------------|-------------------------------------------------|---------------------------------|-----------------|----------------|--------------|-------------------|---------------------|-----------------------------------------------------------------------------------------------------------------------------------------------------------------------------------------------------------------------------------------------------------------------------------------------------------------------------------------------------------------------------------------------------------------------------------------------------------------------------------------------------------------------------------------------------------------------------------------------------------------------------------------------------------------------------------------------------|--------------------|---------------------|-------------------------------------|------|
| Phone: (575) 393-6161 Fax: (575) 393-0720          |                                                                                     |                 |             | Energy, Minerals & Natural Resources Department |                                 |                 |                |              | H                 | Revised August 1, 2 | .011                                                                                                                                                                                                                                                                                                                                                                                                                                                                                                                                                                                                                                                                                                |                    |                     |                                     |      |
| District II<br>811 S. First St., Artesia, NM 88210 |                                                                                     |                 |             |                                                 | 0                               | IL CON          | <b>JSERV</b> A | TION DIVIS   | ION_              |                     | Commence of the second s | ıbmit o            | one copy to appropr |                                     |      |
| Pho                                                | ne: (575) 748-1283 I<br>trict III                                                   |                 | 9720        |                                                 |                                 |                 | 122            | 0 South      | St. Francis D     | HO                  | BBS                                                                                                                                                                                                                                                                                                                                                                                                                                                                                                                                                                                                                                                                                                 | oco,               |                     | District Of                         | fice |
| Pho<br>Dis                                         | 0 Rio Brazos Road, A<br>ne: (505) 334-6178 H<br>trict IV<br>0 S. St. Francis Dr., 5 | Fax: (505) 334- | 6170        |                                                 | Santa Fe, NM 87505 JAN 2 8 2016 |                 |                |              |                   |                     |                                                                                                                                                                                                                                                                                                                                                                                                                                                                                                                                                                                                                                                                                                     | AMENDED REPO       | )RT                 |                                     |      |
|                                                    | ne: (505) 476-3460 F                                                                |                 |             |                                                 |                                 |                 |                |              |                   |                     | RECEIVE                                                                                                                                                                                                                                                                                                                                                                                                                                                                                                                                                                                                                                                                                             | D                  |                     |                                     |      |
|                                                    |                                                                                     |                 |             | W                                               | ELL L                           | CAT             | TON A          | ND ACH       | REAGE DED         | ICATI               | ON PLA                                                                                                                                                                                                                                                                                                                                                                                                                                                                                                                                                                                                                                                                                              | Т                  |                     |                                     |      |
|                                                    |                                                                                     | 1 API Numb      |             |                                                 |                                 | 2 Pool          | Code           |              |                   |                     | 3 Pool Na                                                                                                                                                                                                                                                                                                                                                                                                                                                                                                                                                                                                                                                                                           | ame                |                     |                                     | 1    |
|                                                    | 30-02                                                                               | 5-41            | 3041        |                                                 |                                 | 229             | 00             |              | Funice            | Di                  | $-T_{4} - 1$                                                                                                                                                                                                                                                                                                                                                                                                                                                                                                                                                                                                                                                                                        | Dr. N              |                     |                                     | ·    |
|                                                    | 4Property C                                                                         | lode            | <b>۴</b>    |                                                 |                                 |                 |                | 5 Property N | lame              | •                   |                                                                                                                                                                                                                                                                                                                                                                                                                                                                                                                                                                                                                                                                                                     |                    |                     | 6 Well Number                       | 1.   |
|                                                    | 225                                                                                 | 53              |             |                                                 |                                 | NO              | RTHEA          | ST DR        | INKARD UN         | IT                  |                                                                                                                                                                                                                                                                                                                                                                                                                                                                                                                                                                                                                                                                                                     |                    |                     | 354D                                |      |
|                                                    | 7OGRIE                                                                              |                 |             |                                                 |                                 | 8 Operator Name |                |              |                   |                     |                                                                                                                                                                                                                                                                                                                                                                                                                                                                                                                                                                                                                                                                                                     | 9Elevation         |                     |                                     |      |
| 873                                                |                                                                                     |                 |             | ~~~~~                                           | APACH                           | E COR           | PORATION       |              |                   | 3453'               |                                                                                                                                                                                                                                                                                                                                                                                                                                                                                                                                                                                                                                                                                                     |                    |                     |                                     |      |
|                                                    |                                                                                     |                 |             |                                                 |                                 | 10              | Surface        | Location     |                   |                     |                                                                                                                                                                                                                                                                                                                                                                                                                                                                                                                                                                                                                                                                                                     |                    |                     | _                                   |      |
|                                                    | UL or lot no.                                                                       | Section         | Town        | ship                                            | Range                           | Lot Io          | in Fe          | et from the  | North/South line  | Fe                  | et From the                                                                                                                                                                                                                                                                                                                                                                                                                                                                                                                                                                                                                                                                                         | East/W             | est line            | County                              |      |
|                                                    | J                                                                                   | 3               | 21          | S                                               | 37E                             |                 | 1              | 350          | SOUTH             | j                   | 635                                                                                                                                                                                                                                                                                                                                                                                                                                                                                                                                                                                                                                                                                                 | EAS                | ST                  | LEA                                 |      |
|                                                    |                                                                                     |                 | 11          | Bottor                                          | n Hole l                        | Location        | If Different F | From S       | urface            |                     |                                                                                                                                                                                                                                                                                                                                                                                                                                                                                                                                                                                                                                                                                                     |                    |                     |                                     |      |
|                                                    | UL or lot no.                                                                       | Section         | Town        | ship                                            | Range                           | Lot Ic          | in Fe          | et from the  | North/South line  | Fe                  | et from the                                                                                                                                                                                                                                                                                                                                                                                                                                                                                                                                                                                                                                                                                         | East/We            | est line            | County                              | 1    |
|                                                    | 0                                                                                   | 3               | 218         | 5                                               | 37E                             |                 | 1              | .280         | SOUTH             | 1                   | 800                                                                                                                                                                                                                                                                                                                                                                                                                                                                                                                                                                                                                                                                                                 | EAS                | ST                  | LEA                                 |      |
|                                                    | 12 Dedicated Acro                                                                   | es 13 Join      | t or Infill | 14 Co                                           | nsolidation                     | Code            | 15 Order No    | D.           | d-11.21/14        |                     |                                                                                                                                                                                                                                                                                                                                                                                                                                                                                                                                                                                                                                                                                                     |                    |                     |                                     | 1    |
|                                                    | 80                                                                                  |                 |             |                                                 |                                 |                 |                |              |                   |                     |                                                                                                                                                                                                                                                                                                                                                                                                                                                                                                                                                                                                                                                                                                     |                    |                     |                                     |      |
|                                                    |                                                                                     | L.              |             | 1                                               |                                 |                 |                |              |                   |                     | <u></u>                                                                                                                                                                                                                                                                                                                                                                                                                                                                                                                                                                                                                                                                                             |                    |                     |                                     | 1    |
|                                                    | No allowabl                                                                         | e will be a     | ssigned     | to this                                         | completi                        | on until        | all interes    | st have bee  | n consolidated or | a non-st            | andard unit                                                                                                                                                                                                                                                                                                                                                                                                                                                                                                                                                                                                                                                                                         | has been a         | pprove              | ed by the division.                 |      |
| ً₿                                                 |                                                                                     |                 |             |                                                 |                                 |                 | C              | )            |                   |                     |                                                                                                                                                                                                                                                                                                                                                                                                                                                                                                                                                                                                                                                                                                     |                    |                     |                                     |      |
| 16                                                 |                                                                                     |                 | 1           |                                                 |                                 | 1               |                |              |                   |                     | 170                                                                                                                                                                                                                                                                                                                                                                                                                                                                                                                                                                                                                                                                                                 | PERATO             | R CEF               | RTIFICATION                         |      |
|                                                    |                                                                                     |                 | I           |                                                 |                                 | ł               |                |              |                   |                     | I hereby certif                                                                                                                                                                                                                                                                                                                                                                                                                                                                                                                                                                                                                                                                                     | fy that the inform | ation cont          | ained herein is true and comple     | te   |
| LOT 4 LOT                                          |                                                                                     | LOT             | 3           | LC                                              | DT 2                            | 1,              | LOT 1          |              |                   |                     | to the best of r                                                                                                                                                                                                                                                                                                                                                                                                                                                                                                                                                                                                                                                                                    | ny knowledge an    | d belief, ar        | nd that this organization either    |      |
|                                                    | 1                                                                                   |                 | i           |                                                 |                                 | 1               | ,              |              |                   |                     | owns a workin                                                                                                                                                                                                                                                                                                                                                                                                                                                                                                                                                                                                                                                                                       | ig interest or unl | eased mine          | eral interest in the land including | g    |

.

|           | 1                           | 1             | 1                 |                                                            | owns a working interest or unleased mineral interest in the land including                    |
|-----------|-----------------------------|---------------|-------------------|------------------------------------------------------------|-----------------------------------------------------------------------------------------------|
|           | <mark> </mark><br>  <b></b> | <br>  <b></b> | <br>              | <u>GEODETIC DATA</u><br>NAD 27 GRID <sup>°</sup> – NM EAST | the proposed bottom hole location or has a right to drill this well at this                   |
|           | 1                           | 1             | 1                 | SURFACE LOCATION                                           | location pursuant to a contract with an owner of such a mineral or working                    |
|           | LOT 6                       | LOT 7         | LOT 8             | N 549206.8 - E 865681.1                                    | interest, or to a voluntary pooling agreement or a compulsory pooling                         |
| LOT 5     | 1 207,8<br>1                |               |                   | LAT: 32.50428752 N<br>LONG: 103.14719486 W                 | order heretofore entered by the division.                                                     |
|           | +                           | !             | +                 | BOTTOM HOLE LOCATION                                       | Signature Date                                                                                |
|           | • .<br>                     | l<br>I        |                   | , N 549134.7 - E 865517.0                                  | Printed Name                                                                                  |
| LOT 12    | LOT 11                      | LOT 10        | LOT 9             | <u>CORNER DATA</u><br>NAD 27 GRID – NM EAST                | Sorina. Flores e apache corp. Long                                                            |
|           | ·<br>                       |               | · .<br>           | A: FOUND BRASS CAP "1911"<br>N 547810.3 – E 862065.7       |                                                                                               |
|           | <br> <br>                   | 1             |                   | B: FOUND BRASS CAP "1911"<br>N 555657.7 – E 861970.9       | <sup>18</sup> SURVEYOR CERTIFICATION<br>I hereby certify that the well location shown on this |
| LOT 13    | LOT 14                      | LOT 15        | LOT 16            | C: FOUND BRASS CAP "1911"                                  | plat was plotted from field notes of actual surveys                                           |
|           | 1                           |               |                   | N 555715.8 – E 867239.4                                    | made by me or under my supervision, and that the                                              |
|           | <br>r                       |               |                   | D: FOUND BRASS CAP "1911"                                  | same is true and correct to the best of my belief.                                            |
|           |                             |               |                   | N 547877.8 - E 867331.9                                    | 4-22-2015                                                                                     |
|           |                             |               | 055               |                                                            | Date of Survey                                                                                |
| I         | S 66*16'27" W<br>179.29' (I |               | SEE<br>DETAIL "A" | DETAIL "A"                                                 | Date of Survey<br>Signature and Seal of Professional Survey de X                              |
|           |                             | B. H.         | 1635'<br>1800'    | 3452.3'                                                    | Robert N. DOWEN                                                                               |
| 1         |                             | 280'<br>350'  |                   | S. L.                                                      | 19680<br>Certificate Number                                                                   |
| <br> <br> |                             |               | Ø                 | 3431.8' 3457.8'                                            | Y YONAL 30                                                                                    |