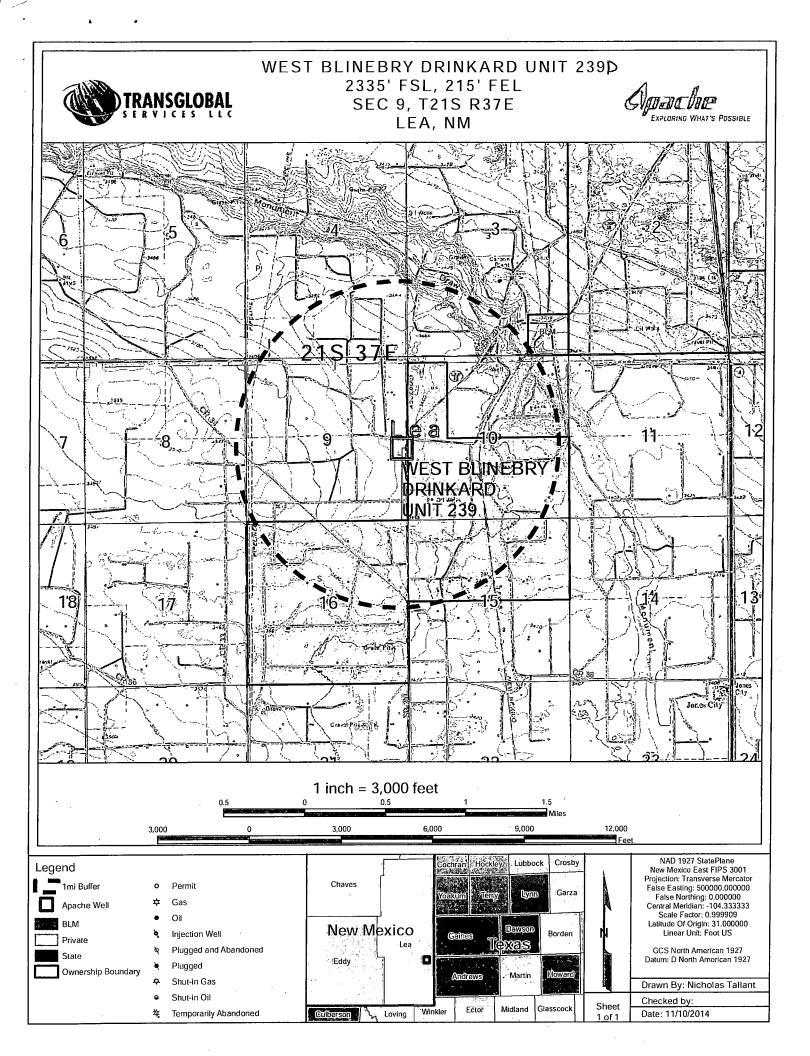

No allowable will be assigned to this completion until all interests have been consolidated or a non-standard unit has been approved by the division.

WEST BLINEBRY DRINKARD UNIT #239 D

Surface Location & Penetration Point: 2335' FSL & 215' FEL

Section 9, Township 21 South, Range 37 East of P.M.

Lea County, New Mexico

2.) LATITUDE & LONGITUDE ARE, NAD 83 & 27 GEOGRAPHIC.

3.) THIS IS AN WELL PLAT AND DOES NOT REPRESENT A TRUE BOUNDARY SURVEY. THIS SURVEY IS BASED ON OWNERSHIP AND EASEMENT INFORMATION PROVIDED BY APACHE CORPORATION, SURVEYOR DID NOT ASSTRACT SUBJECT TRACT AND THERE MAY BE EASEMENTS OR OTHER ENCUMBRANCES THAT AFFECT THE SUBJECT TRACT THAT ARE NOT SHOWN HEREON.