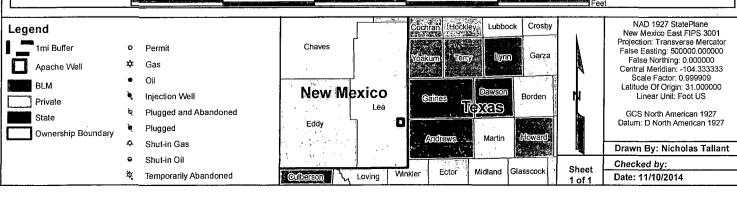

No allowable will be assigned to this completion until all interests have been consolidated or a non-standard unit has been approved by the division.

WEST BLINEBRY DRINKARD UNIT #239 D

Surface Location & Penetration Point: 2335' FSL & 215' FEL

Section 9, Township 21 South, Range 37 East of P.M.

Lea County, New Mexico

2.) LATITUDE & LONGITUDE ARE, NAD 83 & 27 GEOGRAPHIC.

3.) THIS IS AN WELL PLAT AND DOES NOT REPRESENT A TRUE BOUNDARY SURVEY. THIS SURVEY IS BASED ON OWNERSHIP AND EASEMENT INFORMATION PROVIDED BY APACHE CORPORATION, SURVEYOR DID NOT ASSTRACT SUBJECT TRACT AND THERE MAY BE EASEMENTS OR OTHER ENCUMBRANCES THAT AFFECT THE SUBJECT TRACT THAT ARE NOT SHOWN HEREON.