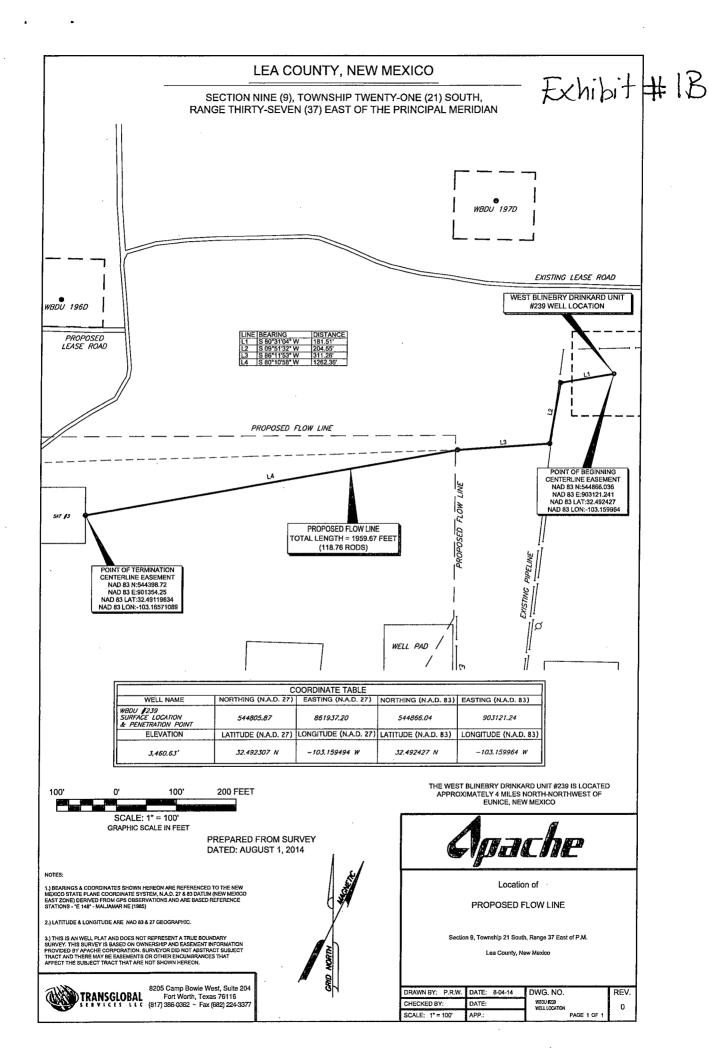

Section 9, Township 21 South, Range 37 East of P.M.

Lea County, New Mexico

2.) LATITUDE & LONGITUDE ARE, NAD 83 & 27 GEOGRAPHIC.

3.) THIS IS AN WELL PLAT AND DOES NOT REPRESENT A TRUE BOUNDARY SURVEY. THIS SURVEY IS BASED ON OWNERSHIP AND EASEMENT INFORMATION PROVIDED BY APACHE CORPORATION, SURVEYOR DID NOT ASSTRACT SUBJECT TRACT AND THERE MAY BE EASEMENTS OR OTHER ENCUMBRANCES THAT AFFECT THE SUBJECT TRACT THAT ARE NOT SHOWN HEREON.

## EXHIBITAIC

SCALE: 1" = 100