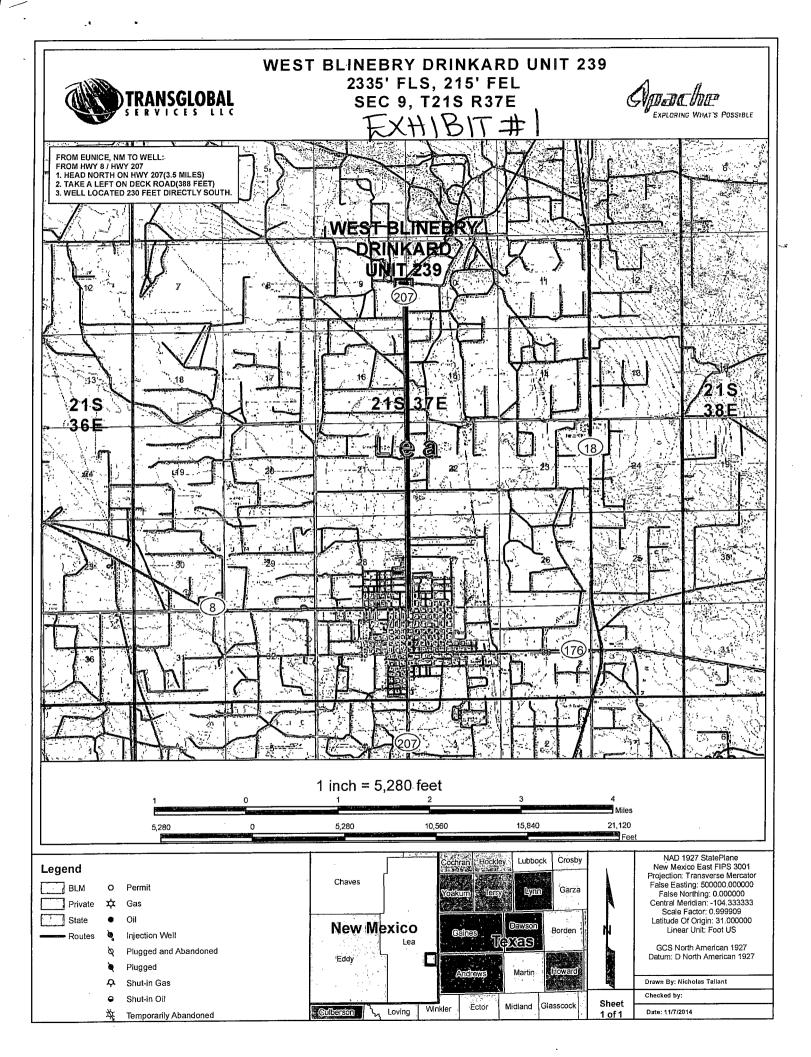

## WEST BLINEBRY DRINKARD UNIT 239D

2335' FSL, 215' FEL SEC 9, T21S R37E LEA, NM