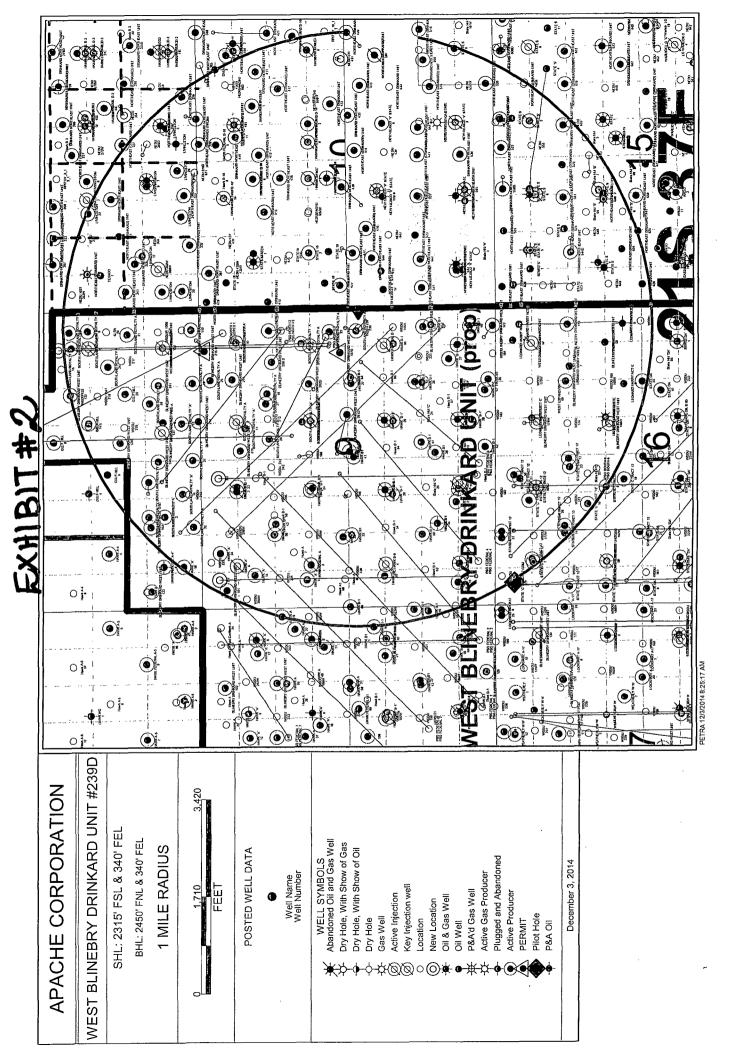

## WELL LOCATION AND ACREAGE DEDICATION PLAT

| 1 API Number                                      |         |                                    |                                             | 2 Pool C                |               | 3 Pool Name      |               |               |                        |  |
|---------------------------------------------------|---------|------------------------------------|---------------------------------------------|-------------------------|---------------|------------------|---------------|---------------|------------------------|--|
| 30-025-43045                                      |         |                                    | 2                                           | 22900 Eunice, Bli-Tu-Dr |               |                  |               | u-Dr. 1       | North                  |  |
| 4 Property Code<br>3 7346                         |         |                                    | 5 Property Name WEST BLINEBRY DRINKARD UNIT |                         |               |                  |               |               | 6 Well Number<br>#239D |  |
| 7 OGRID No.<br>873                                |         | 8 Operator Name APACHE CORPORATION |                                             |                         |               |                  |               |               | 9 Elevation<br>3460.63 |  |
| 10 Surface Location                               |         |                                    |                                             |                         |               |                  |               |               |                        |  |
| UL or lot no.                                     | Section | Township                           | Range                                       | Lot idn                 | Feet from the | North/South line | Feet from the | East/West lin | e County               |  |
| <b>グ</b> エ                                        | 9       | 21 S                               | 37 E                                        |                         | 2,335         | SOUTH            | 215           | EAST          | LEA                    |  |
| 11 Bottom Hole Location If Different From Surface |         |                                    |                                             |                         |               |                  |               |               |                        |  |
| UL or lot no.                                     | Section | Township                           | Range                                       | Lot Idn                 | Feet from the | North/South line | Feet from the | Eost/West lin | e County               |  |
| 9 I                                               | 9       | 21 S                               | 37 E                                        |                         | 2,450         | SOUTH            | 340           | EAST          | . LEA                  |  |

No allowable will be assigned to this completion until all interests have been consolidated or a non-standard unit has been approved by the division.

WEST BLINEBRY DRINKARD UNIT #239 D

Surface Location & Penetration Point: 2335' FSL & 215' FEL

Section 9, Township 21 South, Range 37 East of P.M.

Lea County, New Mexico

2.) LATITUDE & LONGITUDE ARE, NAD 83 & 27 GEOGRAPHIC.

3.) THIS IS AN WELL PLAT AND DOES NOT REPRESENT A TRUE BOUNDARY SURVEY. THIS SURVEY IS BASED ON OWNERSHIP AND EASEMENT INFORMATION PROVIDED BY APACHE CORPORATION, SURVEYOR DID NOT ASSTRACT SUBJECT TRACT AND THERE MAY BE EASEMENTS OR OTHER ENCUMBRANCES THAT AFFECT THE SUBJECT TRACT THAT ARE NOT SHOWN HEREON.