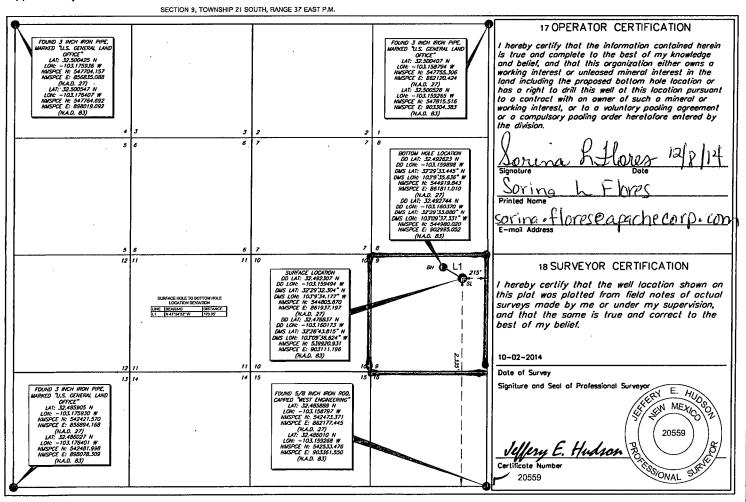

## WELL LOCATION AND ACREAGE DEDICATION PLAT

| 1 API Number                                      |         |                                    |                                             | 2 Pool C                |               | 3 Pool Name      |               |               |                        |  |
|---------------------------------------------------|---------|------------------------------------|---------------------------------------------|-------------------------|---------------|------------------|---------------|---------------|------------------------|--|
| 30-025-43045                                      |         |                                    | 2                                           | 22900 Eunice, Bli-Tu-Dr |               |                  |               | u-Dr. 1       | North                  |  |
| 4 Property Code<br>3 7346                         |         |                                    | 5 Property Name WEST BLINEBRY DRINKARD UNIT |                         |               |                  |               |               | 6 Well Number<br>#239D |  |
| 7 OGRID No.<br>873                                |         | 8 Operator Name APACHE CORPORATION |                                             |                         |               |                  |               |               | 9 Elevation<br>3460.63 |  |
| 10 Surface Location                               |         |                                    |                                             |                         |               |                  |               |               |                        |  |
| UL or lot no.                                     | Section | Township                           | Range                                       | Lot idn                 | Feet from the | North/South line | Feet from the | East/West lin | e County               |  |
| <b>グ</b> エ                                        | 9       | 21 S                               | 37 E                                        |                         | 2,335         | SOUTH            | 215           | EAST          | LEA                    |  |
| 11 Bottom Hole Location If Different From Surface |         |                                    |                                             |                         |               |                  |               |               |                        |  |
| UL or lot no.                                     | Section | Township                           | Range                                       | Lot Idn                 | Feet from the | North/South line | Feet from the | Eost/West lin | e County               |  |
| 9 I                                               | 9       | 21 S                               | 37 E                                        |                         | 2,450         | SOUTH            | 340           | EAST          | . LEA                  |  |

No allowable will be assigned to this completion until all interests have been consolidated or a non-standard unit has been approved by the division.

WEST BLINEBRY DRINKARD UNIT #239 D

Surface Location & Penetration Point: 2335' FSL & 215' FEL