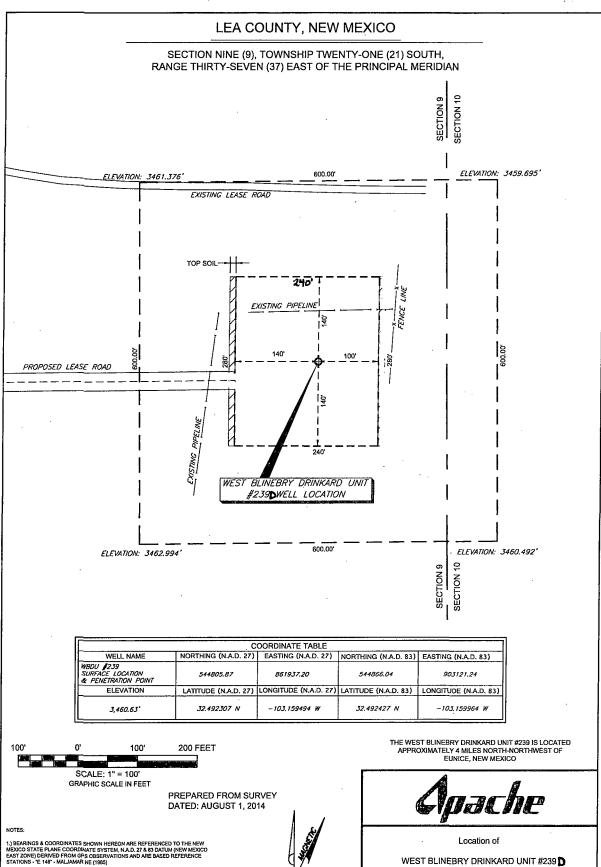

No allowable will be assigned to this completion until all interests have been consolidated or a non-standard unit has been approved by the division.

WEST BLINEBRY DRINKARD UNIT #239 D

Surface Location & Penetration Point: 2335' FSL & 215' FEL

Section 9, Township 21 South, Range 37 East of P.M.

Lea County, New Mexico

2.) LATITUDE & LONGITUDE ARE, NAD 83 & 27 GEOGRAPHIC.

3.) THIS IS AN WELL PLAT AND DOES NOT REPRESENT A TRUE BOUNDARY SURVEY. THIS SURVEY IS BASED ON OWNERSHIP AND EASEMENT INFORMATION PROVIDED BY APACHE CORPORATION, SURVEYOR DID NOT ASSTRACT SUBJECT TRACT AND THERE MAY BE EASEMENTS OR OTHER ENCUMBRANCES THAT AFFECT THE SUBJECT TRACT THAT ARE NOT SHOWN HEREON.

## EXHIBITAIC

SCALE: 1" = 100

## WEST BLINEBRY DRINKARD UNIT 239D

2335' FSL, 215' FEL SEC 9, T21S R37E LEA, NM