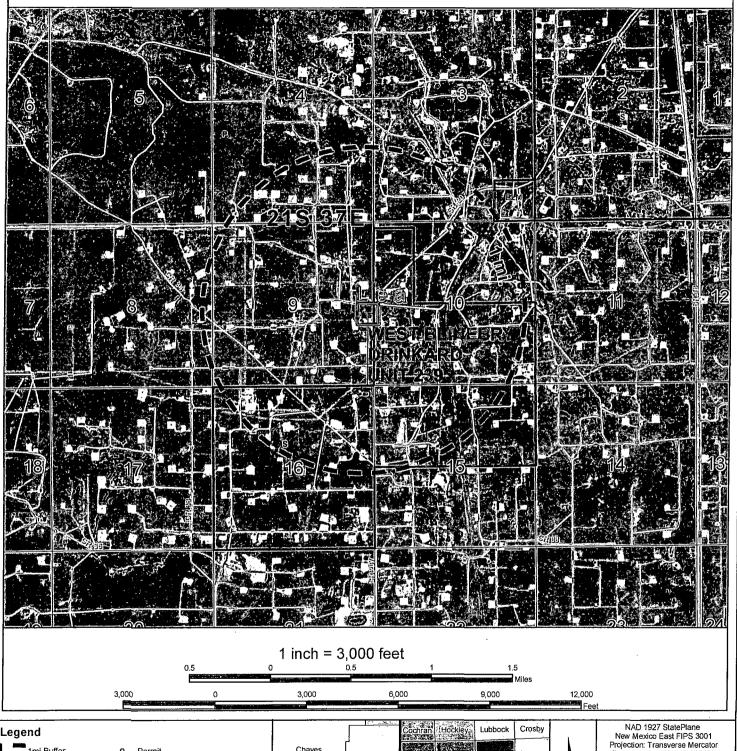

No allowable will be assigned to this completion until all interests have been consolidated or a non-standard unit has been approved by the division.

WEST BLINEBRY DRINKARD UNIT #239 D

Surface Location & Penetration Point: 2335' FSL & 215' FEL

Section 9, Township 21 South, Range 37 East of P.M.

Lea County, New Mexico

2.) LATITUDE & LONGITUDE ARE, NAD 83 & 27 GEOGRAPHIC.

3.) THIS IS AN WELL PLAT AND DOES NOT REPRESENT A TRUE BOUNDARY SURVEY. THIS SURVEY IS BASED ON OWNERSHIP AND EASEMENT INFORMATION PROVIDED BY APACHE CORPORATION, SURVEYOR DID NOT ASSTRACT SUBJECT TRACT AND THERE MAY BE EASEMENTS OR OTHER ENCUMBRANCES THAT AFFECT THE SUBJECT TRACT THAT ARE NOT SHOWN HEREON.