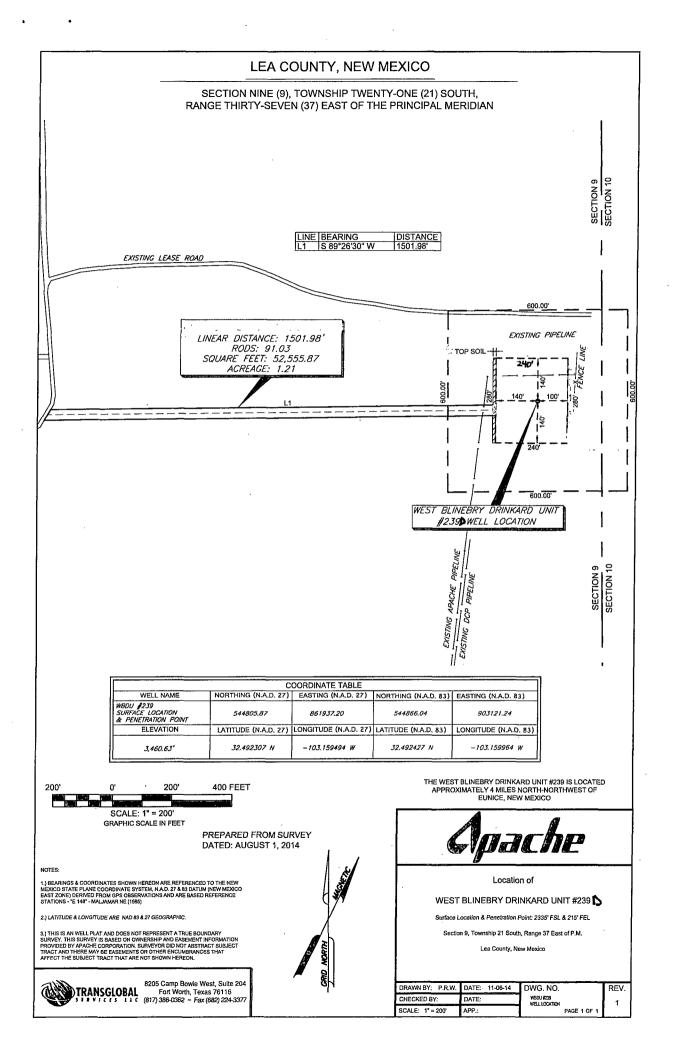

## WELL LOCATION AND ACREAGE DEDICATION PLAT

| 1 API Number                                      |         |                                    |                                             | 2 Pool C                |               | 3 Pool Name      |               |               |                        |  |
|---------------------------------------------------|---------|------------------------------------|---------------------------------------------|-------------------------|---------------|------------------|---------------|---------------|------------------------|--|
| 30-025-43045                                      |         |                                    | 2                                           | 22900 Eunice, Bli-Tu-Dr |               |                  |               | u-Dr. 1       | North                  |  |
| 4 Property Code<br>3 7346                         |         |                                    | 5 Property Name WEST BLINEBRY DRINKARD UNIT |                         |               |                  |               |               | 6 Well Number<br>#239D |  |
| 7 OGRID No.<br>873                                |         | 8 Operator Name APACHE CORPORATION |                                             |                         |               |                  |               |               | 9 Elevation<br>3460.63 |  |
| 10 Surface Location                               |         |                                    |                                             |                         |               |                  |               |               |                        |  |
| UL or lot no.                                     | Section | Township                           | Range                                       | Lot idn                 | Feet from the | North/South line | Feet from the | East/West lin | e County               |  |
| <b>グ</b> エ                                        | 9       | 21 S                               | 37 E                                        |                         | 2,335         | SOUTH            | 215           | EAST          | LEA                    |  |
| 11 Bottom Hole Location If Different From Surface |         |                                    |                                             |                         |               |                  |               |               |                        |  |
| UL or lot no.                                     | Section | Township                           | Range                                       | Lot Idn                 | Feet from the | North/South line | Feet from the | Eost/West lin | e County               |  |
| 9 I                                               | 9       | 21 S                               | 37 E                                        |                         | 2,450         | SOUTH            | 340           | EAST          | . LEA                  |  |

No allowable will be assigned to this completion until all interests have been consolidated or a non-standard unit has been approved by the division.

WEST BLINEBRY DRINKARD UNIT #239 D

Surface Location & Penetration Point: 2335' FSL & 215' FEL

Section 9, Township 21 South, Range 37 East of P.M.

Lea County, New Mexico

2.) LATITUDE & LONGITUDE ARE, NAD 83 & 27 GEOGRAPHIC.

3.) THIS IS AN WELL PLAT AND DOES NOT REPRESENT A TRUE BOUNDARY SURVEY. THIS SURVEY IS BASED ON OWNERSHIP AND EASEMENT INFORMATION PROVIDED BY APACHE CORPORATION, SURVEYOR DID NOT ASSTRACT SUBJECT TRACT AND THERE MAY BE EASEMENTS OR OTHER ENCUMBRANCES THAT AFFECT THE SUBJECT TRACT THAT ARE NOT SHOWN HEREON.