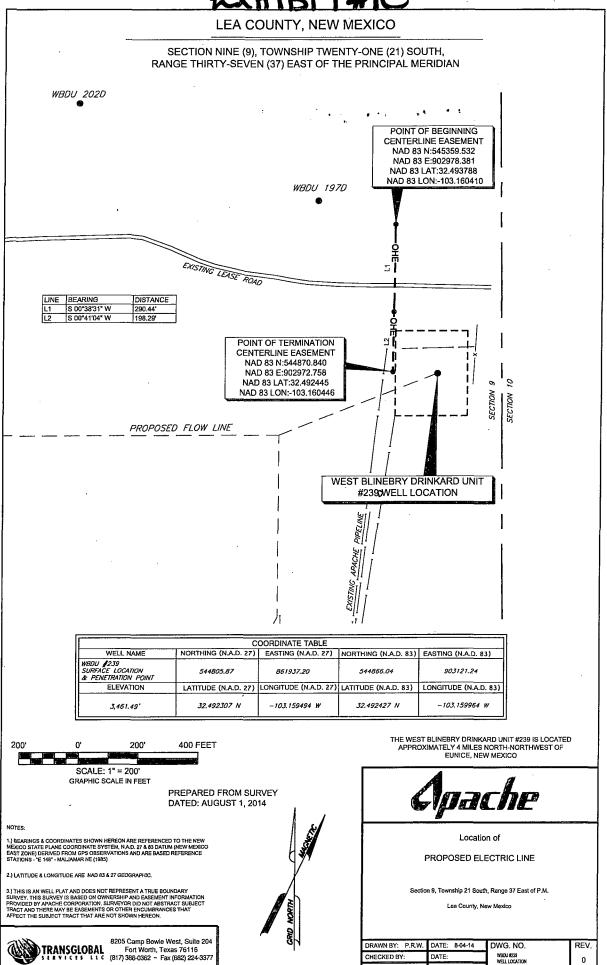

Section 9, Township 21 South, Range 37 East of P.M.

Lea County, New Mexico

2.) LATITUDE & LONGITUDE ARE, NAD 83 & 27 GEOGRAPHIC.

3.) THIS IS AN WELL PLAT AND DOES NOT REPRESENT A TRUE BOUNDARY SURVEY. THIS SURVEY IS BASED ON OWNERSHIP AND EASEMENT INFORMATION PROVIDED BY APACHE CORPORATION, SURVEYOR DID NOT ASSTRACT SUBJECT TRACT AND THERE MAY BE EASEMENTS OR OTHER ENCUMBRANCES THAT AFFECT THE SUBJECT TRACT THAT ARE NOT SHOWN HEREON.