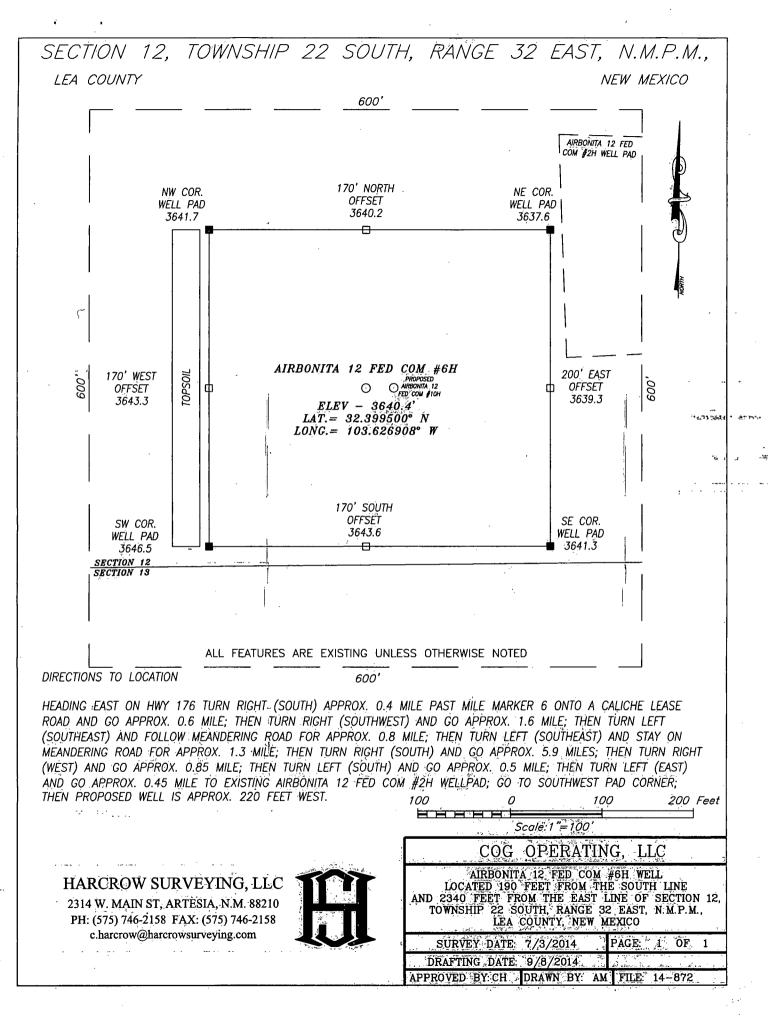

☐ AMENDED REPORT

| Phone: (505) 4/0-3460 Fax: (505) 4/0-3462 | WELL LOCATION AND | ACREAGE DEDICATION PLAT |           |
|-------------------------------------------|-------------------|-------------------------|-----------|
| API Number                                | Pool Code         | J-M-1                   |           |
| 30-025- <b>43<i>04/</i></b>               | 51683             | Red Tank; Bone          | Spring    |
| Property Code                             | Prop              | Well Number             |           |
| 38946                                     | AIRBONITA 1       | 6H                      |           |
| OGRID No.                                 |                   | ator Name               | Elevation |
| 229137                                    | COG OPE           | RATING, LLC             | 3640.4    |

## Surface Location

| UL or lot No | Section | Township | Range | Lot Idn | Feet from the | North/South line | Feet from the | East/West line | County |
|--------------|---------|----------|-------|---------|---------------|------------------|---------------|----------------|--------|
| 0            | 12      | 22-S     | 32-E  |         | 190           | SOUTH            | 2340          | EAST           | LEA    |

## Bottom Hole Location If Different From Surface

| UL or lot No.                                         | Section | Townshi | ip Re  | ange | Lot Idn | Feet from the | North/South line | Feet from the | East/West line | County |
|-------------------------------------------------------|---------|---------|--------|------|---------|---------------|------------------|---------------|----------------|--------|
| В                                                     | 12      | 22-     | S 32   | 2-E  |         | 330           | NORTH            | 1980          | EAST           | LEA    |
| Dedicated Acres   Joint or Infill   Consolidation Cod |         | ode Or  | er No. |      |         |               |                  |               |                |        |
| 160                                                   |         |         |        | •    |         | •             |                  |               |                | 1      |