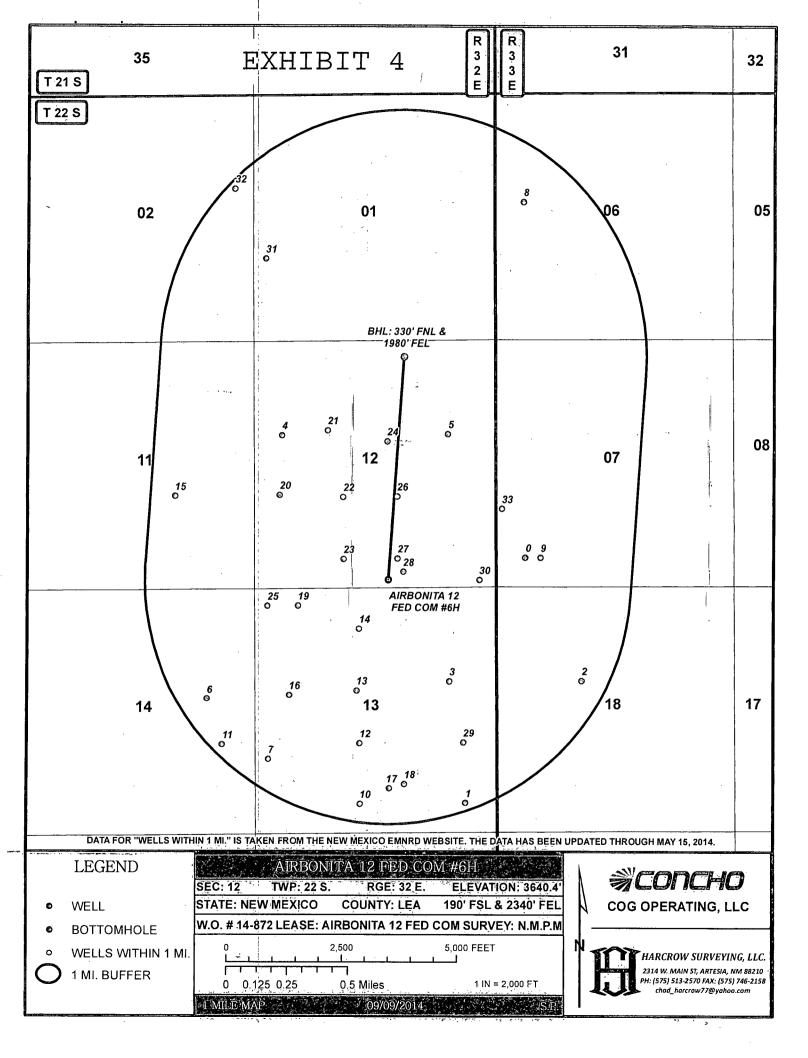

☐ AMENDED REPORT

| Phone: (505) 4/0-3460 Fax: (505) 4/0-3462 | WELL LOCATION AND | ACREAGE DEDICATION PLAT |           |
|-------------------------------------------|-------------------|-------------------------|-----------|
| API Number                                | Pool Code         | J-M-1                   |           |
| 30-025- <b>43<i>04/</i></b>               | 51683             | Red Tank; Bone          | Spring    |
| Property Code                             | Prop              | Well Number             |           |
| 38946                                     | AIRBONITA 1       | 6H                      |           |
| OGRID No.                                 |                   | ator Name               | Elevation |
| 229137                                    | COG OPE           | RATING, LLC             | 3640.4    |

## Surface Location

| UL or lot No | Section | Township | Range | Lot Idn | Feet from the | North/South line | Feet from the | East/West line | County |
|--------------|---------|----------|-------|---------|---------------|------------------|---------------|----------------|--------|
| 0            | 12      | 22-S     | 32-E  |         | 190           | SOUTH            | 2340          | EAST           | LEA    |

## Bottom Hole Location If Different From Surface

| UL or lot No.                                         | Section | Townshi | ip Re  | ange | Lot Idn | Feet from the | North/South line | Feet from the | East/West line | County |
|-------------------------------------------------------|---------|---------|--------|------|---------|---------------|------------------|---------------|----------------|--------|
| В                                                     | 12      | 22-     | S 32   | 2-E  |         | 330           | NORTH            | 1980          | EAST           | LEA    |
| Dedicated Acres   Joint or Infill   Consolidation Cod |         | ode Or  | er No. |      |         |               |                  |               |                |        |
| 160                                                   |         |         |        | •    |         | •             |                  |               |                | 1      |