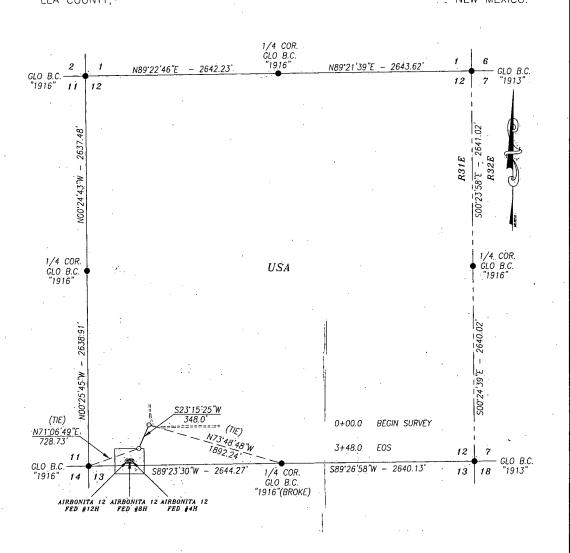

#### BASIS OF BEARING:

CHAD HARCROW N.M.P.S.

BASTO OF DEARMON HEREON ARE MERCATOR GRID AND CONFORM TO THE NEW MEXICO COORDINATE SYSTEM "NEW MEXICO EAST ZONE" NORTH AMERICAN DATUM 1983. DISTANCES ARE SURFACE VALUES.

# CERTIFICATION

I, CHAD HARCROW, A NEW MEXICO REGISTERED PROFESSIONAL SURVEYOR CERTIFY THAT I DIRECTED AND AM RESPONSIBLE FOR THIS SURVEY, THAT THIS SURVEY IS TRUE AND CORRECT TO THE BEST OF MY KNOWLEDGE AND BELIEF, AND THIS SURVEY AND PLAT MEET THE MINIMUM STANDARDS FOR SURVEYING IN NEW MEXICO.