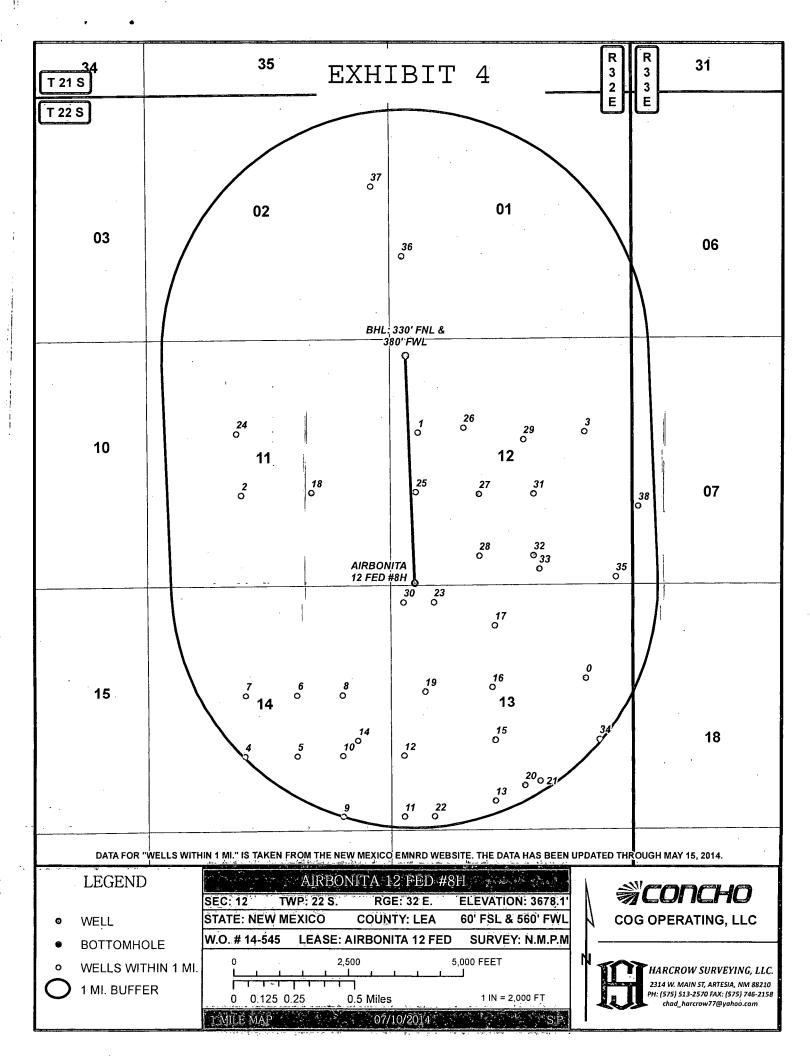

HOBBS OCE State of New Mexico DISTRICT I 1825 N. FRENCH DR., HOBBS, NM 88240 Phone: (676) 393-6181 Fax: (676) 393-0720 Energy, Minerals & Natural Resources Department Fórm C-102 OIL CONSERVATION DIVISION RECEIVED DISTRICT II 811 S. FIRST ST., ARTESIA, NM 88210 Phone: (575) 748-1283 Faz: (575) 748-9720 Revised August 1, 2011 Submit one copy to appropriate 1220 SOUTH ST. FRANCIS DR. District Office DISTRICT III 1000 RIO BRAZOS RD., AZTEC: NM 87410 Phone: (505) 334-6178 Fax: (505) 334-6170 Santa Fe. New Mexico 87505 DISTRICT IV 1220 S. ST. FRANCIS DR. SANTA FE. NM 87505 Phone: (505) 478-3480 Fax: (505) 478-3482 ☐ AMENDED REPORT WELL LOCATION AND ACREAGE DEDICATION PLAT Pool Name Pool Code API Number 30-025- 43049 Red Tank; Bone Spring 51683 Property Code 27 Well Number Property Name AIRBONITA 12 FEDERAL **8H** Elevation OGRID No. Operator Name COG OPERATING, LLC 3678.1 229137 Surface Location UL or lot No. Section Township Range Lot Idn Feet from the North/South line Feet from the East/West line County 560 WEST М 22-S 32-E 60 SOUTH LEA 12 Bottom Hole Location If Different From Surface UL or lot No. Section Range Lot Idn Feet from the North/South line Feet from the East/West line County Township 32-E NORTH 380 WEST 12 22-S 330 LEA Dedicated Acres Joint or Infill Consolidation Code Order No. 160 NO ALLOWABLE WILL BE ASSIGNED TO THIS COMPLETION UNTIL ALL INTERESTS HAVE BEEN CONSOLIDATED OR A NON-STANDARD UNIT HAS BEEN APPROVED BY THE DIVISION OPERATOR CERTIFICATION 330 I hereby certify that the information herein is true and complete to the best of my knowledge and belief, and that this organization either owns a working interest or unlessed mineral interest in the land B.H. Y=514841.4 N 380 X=716375.7 E or unleased mineral interest in the land including the proposed bottom hole location or has a right to drill this well at this location pursuant to a contract with an owner of such mineral or working interest, or to a voluntary pooling agreement or a compulsory pooling order, heretofore entered by the division. <u>Y=514827.1</u> N X=715054.9 E

NAD 27 PROPOSED BOTTOM Melanie J Wilson HOLE LOCATION Printed Name Y=514501.2 N mwilson@concho.com X=715437.2 E LAT.=32.412544° N E-mail Address LONG.=103.635226° W SURVEYOR CERTIFICATION I hereby ceruly that the well location shown on this plat was plotted from field notes of actual surveys made by me or under my supervision, and that the same is true and correct to the best of my belief. NMNM085937<sub>NAD 27</sub> GRID / JULY 2, 2014 SURFACE LOCATION Date of Survey Y=509618.0 N Signature & Seal of Professional Surveyor X=715653.0 E LAT = 32.399117 N CHARLACAO LONG.=103.634631° W SA MEXICO Y=509552.0 N X=715093:5 E Y=509566.1. N X=716415.3 E Certificate No. CHAD HARCROW 14-545 DRAWN BY: AM