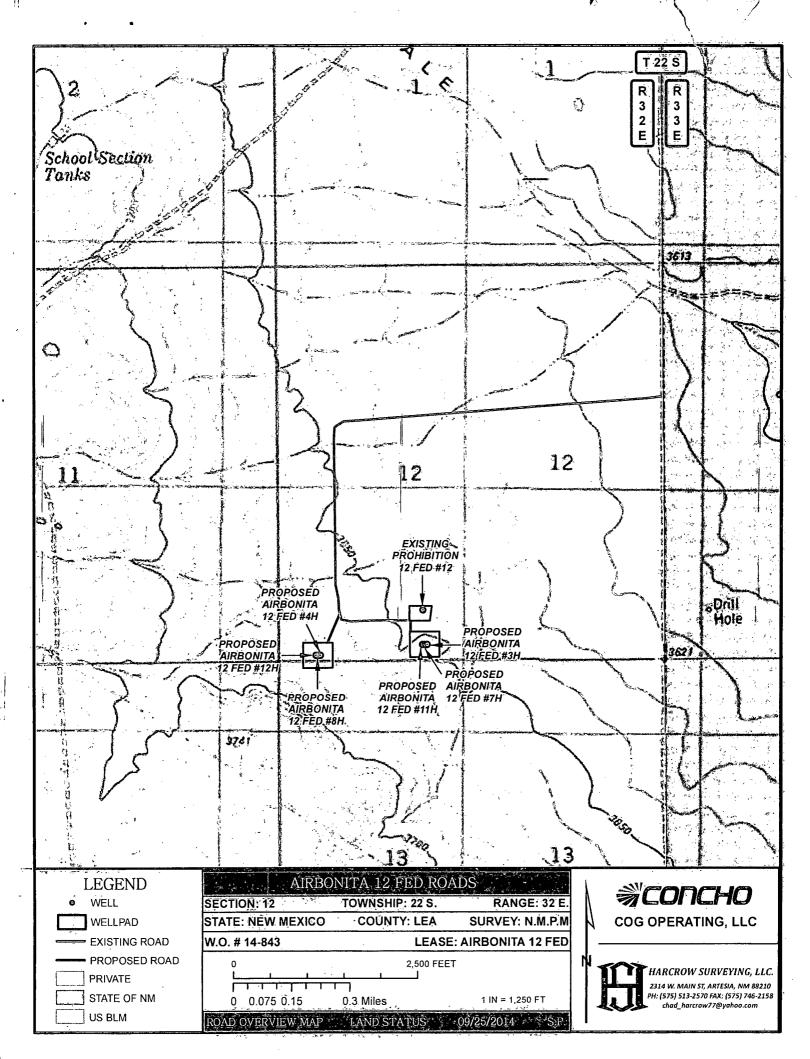

SECTION 12, TOWNSHIP 22 SOUTH, RANGE 32 EAST, N.M.P.M. LEA COUNTY, NEW MEXICO.

## DESCRIPTION

A STRIP OF LAND 30.0 FEET WIDE AND 348.0 FEET OR 21.09 RODS OR 0.066 MILES IN LENGTH CROSSING USA LAND IN SECTION 12, TOWNSHIP 22 SOUTH, RANGE 32 EAST, LEA COUNTY, NEW MEXICO AND BEING 15.0 FEET LEFT AND 15.0 FEET RIGHT OF THE ABOVE PLATTED CENTERLINE SURVEY.

# COG OPERATING, LLC

SURVEY OF A PROPOSED ROAD LOCATED IN SECTION 12, TOWNSHIP 22 SOUTH, RANGE 32 EAST, LEA COUNTY, NMPM, NEW MEXICO

|   | SURVEY DATE: JULY 2, 2014        | ROAD 1       |
|---|----------------------------------|--------------|
|   | DRAFTING DATE SEPTEMBER 24, 2014 | PAGE 1 OF 1  |
| i | APPROVED BY: CH DRAWN BY: SP     | FILE: 14-843 |