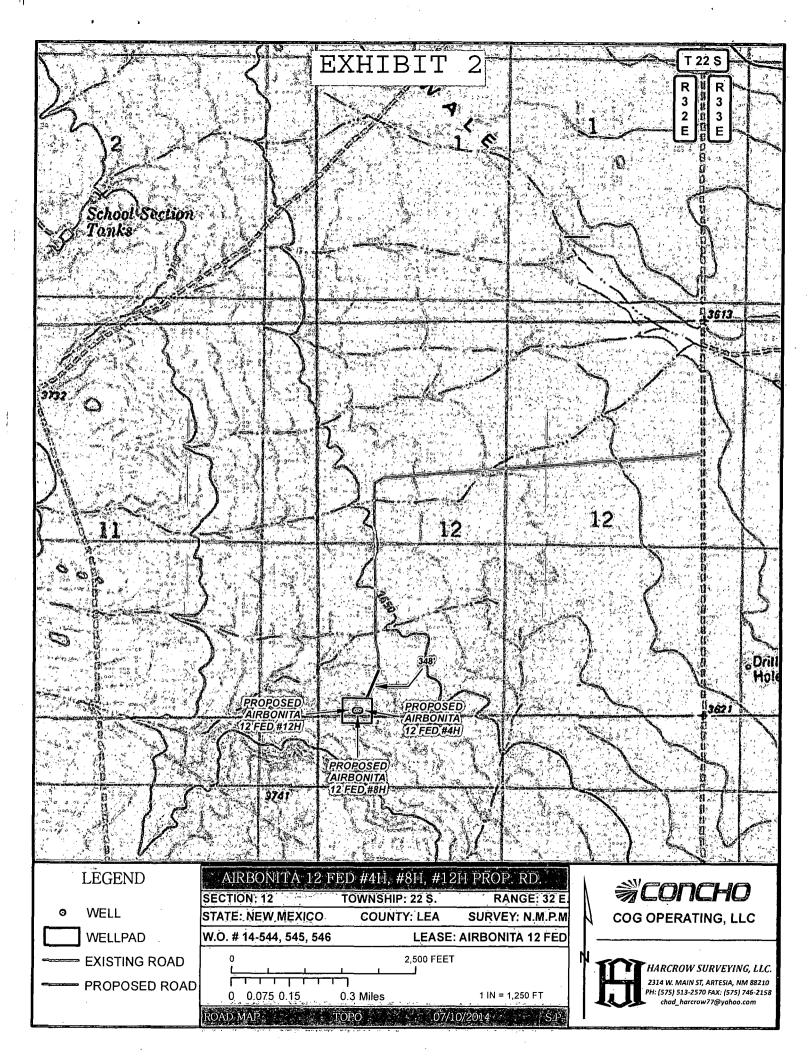

## DESCRIPTION

A STRIP OF LAND 30.0 FEET WIDE AND 348.0 FEET OR 21.09 RODS OR 0.066 MILES IN LENGTH CROSSING USA LAND IN SECTION 12, TOWNSHIP 22 SOUTH, RANGE 32 EAST, LEA COUNTY, NEW MEXICO AND BEING 15.0 FEET LEFT AND 15.0 FEET RIGHT OF THE ABOVE PLATTED CENTERLINE SURVEY.

# COG OPERATING, LLC

SURVEY OF A PROPOSED ROAD LOCATED IN SECTION 12, TOWNSHIP 22 SOUTH, RANGE 32 EAST, LEA COUNTY, NMPM, NEW MEXICO

|   | SURVEY DATE: JULY 2, 2014        | ROAD 1       |
|---|----------------------------------|--------------|
|   | DRAFTING DATE SEPTEMBER 24, 2014 | PAGE 1 OF 1  |
| i | APPROVED BY: CH DRAWN BY: SP     | FILE: 14-843 |