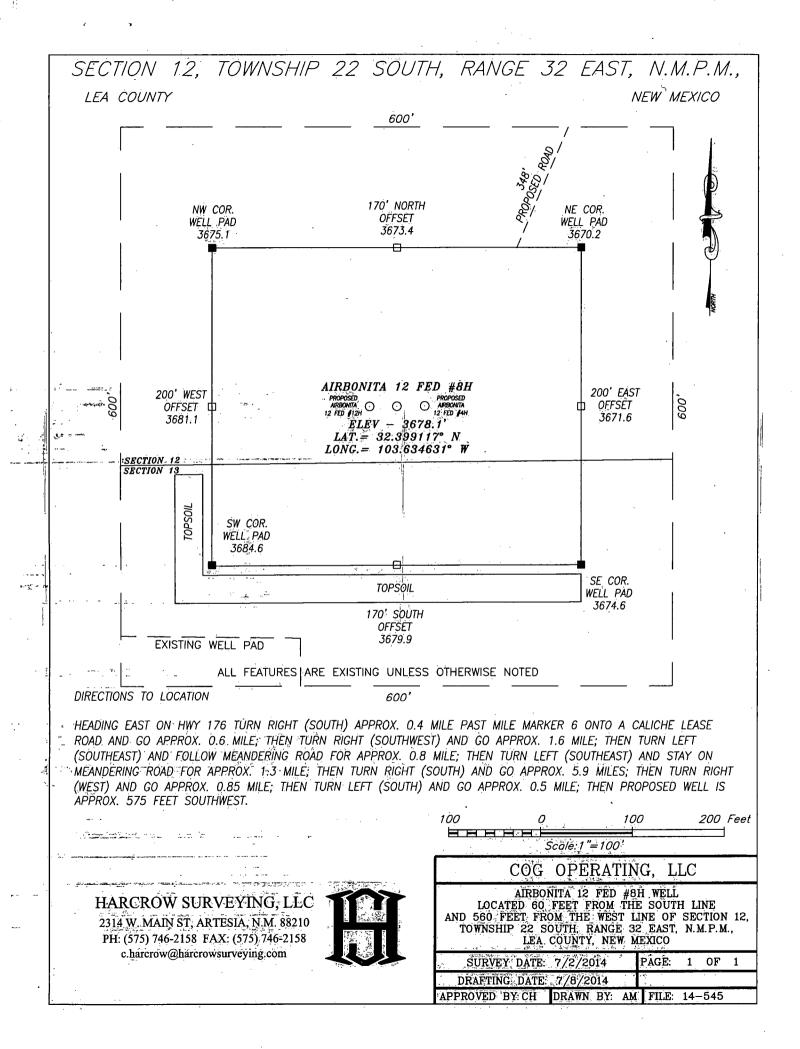

SECTION 12, TOWNSHIP 22 SOUTH, RANGE 32 EAST, N.M.P.M. LEA COUNTY, NEW MEXICO.

HOBBS OCE State of New Mexico DISTRICT I 1825 N. FRENCH DR., HOBBS, NM 88240 Phone: (676) 393-6181 Fax: (676) 393-0720 Energy, Minerals & Natural Resources Department Fórm C-102 OIL CONSERVATION DIVISION RECEIVED DISTRICT II 811 S. FIRST ST., ARTESIA, NM 88210 Phone: (575) 748-1283 Faz: (575) 748-9720 Revised August 1, 2011 Submit one copy to appropriate 1220 SOUTH ST. FRANCIS DR. District Office DISTRICT III 1000 RIO BRAZOS RD., AZTEC: NM 87410 Phone: (505) 334-6178 Fax: (505) 334-6170 Santa Fe. New Mexico 87505 DISTRICT IV 1220 S. ST. FRANCIS DR. SANTA FE. NM 87505 Phone: (505) 478-3480 Fax: (505) 478-3482 ☐ AMENDED REPORT WELL LOCATION AND ACREAGE DEDICATION PLAT Pool Name Pool Code API Number 30-025- 43049 Red Tank; Bone Spring 51683 Property Code 27 Well Number Property Name AIRBONITA 12 FEDERAL **8H** Elevation OGRID No. Operator Name COG OPERATING, LLC 3678.1 229137 Surface Location UL or lot No. Section Township Range Lot Idn Feet from the North/South line Feet from the East/West line County 560 WEST М 22-S 32-E 60 SOUTH LEA 12 Bottom Hole Location If Different From Surface UL or lot No. Section Range Lot Idn Feet from the North/South line Feet from the East/West line County Township 32-E NORTH 380 WEST 12 22-S 330 LEA Dedicated Acres Joint or Infill Consolidation Code Order No. 160 NO ALLOWABLE WILL BE ASSIGNED TO THIS COMPLETION UNTIL ALL INTERESTS HAVE BEEN CONSOLIDATED OR A NON-STANDARD UNIT HAS BEEN APPROVED BY THE DIVISION OPERATOR CERTIFICATION 330 I hereby certify that the information herein is true and complete to the best of my knowledge and belief, and that this organization either owns a working interest or unlessed mineral interest in the land B.H. Y=514841.4 N 380 X=716375.7 E or unleased mineral interest in the land including the proposed bottom hole location or has a right to drill this well at this location pursuant to a contract with an owner of such mineral or working interest, or to a voluntary pooling agreement or a compulsory pooling order, heretofore entered by the division. <u>Y=514827.1</u> N X=715054.9 E

NAD 27 PROPOSED BOTTOM Melanie J Wilson HOLE LOCATION Printed Name Y=514501.2 N mwilson@concho.com X=715437.2 E LAT.=32.412544° N E-mail Address LONG.=103.635226° W SURVEYOR CERTIFICATION I hereby ceruly that the well location shown on this plat was plotted from field notes of actual surveys made by me or under my supervision, and that the same is true and correct to the best of my belief. NMNM085937<sub>NAD 27</sub> GRID / JULY 2, 2014 SURFACE LOCATION Date of Survey Y=509618.0 N Signature & Seal of Professional Surveyor X=715653.0 E LAT = 32.399117 N CHARLACAO LONG.=103.634631° W SA MEXICO Y=509552.0 N X=715093:5 E Y=509566.1. N X=716415.3 E Certificate No. CHAD HARCROW 14-545 DRAWN BY: AM