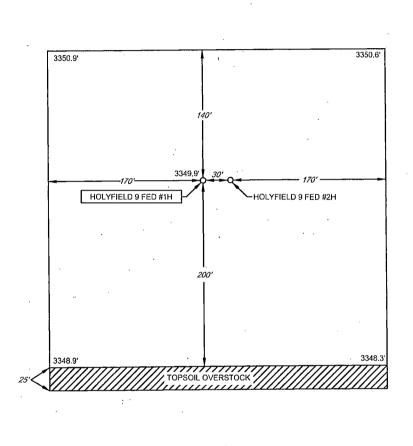

| District I<br>1625 N. French Dr., Hobbs, NM 88240<br>Phone: (575) 393-6161 Fax: (575) 393-0720<br>District II<br>811 S. First St., Artesia, NM 88210<br>Phone: (575) 748-1283 Fax: (575) 748-9720<br>District III<br>1000 Rio Brazos Road, Aztec, NM 87410<br>Phone: (505) 334-6178 ?ax: (505) 334-6170<br>District IV<br>1220 S. St. Francis Dr., Sante Fe, NM 87505<br>Phone: (505) 476-3460 Fax: (505) 476-3462 |                                |                         | State of New Mexico<br>Energy, Minerals & Natural Resources<br>Department<br>OIL CONSERVATION DIVISION<br>1220 South St. Francis Dr.<br>Sante Fe, NM 87505<br>JAN 2 8 2016 |                      |              |                    |                                     |      | F<br>abmit or            | FORM C-102<br>Revised August 1, 2011<br>ne copy to appropriate<br>District Office<br>AMENDED REPORT |
|--------------------------------------------------------------------------------------------------------------------------------------------------------------------------------------------------------------------------------------------------------------------------------------------------------------------------------------------------------------------------------------------------------------------|--------------------------------|-------------------------|----------------------------------------------------------------------------------------------------------------------------------------------------------------------------|----------------------|--------------|--------------------|-------------------------------------|------|--------------------------|-----------------------------------------------------------------------------------------------------|
| [                                                                                                                                                                                                                                                                                                                                                                                                                  | <sup>1</sup> API Numbe         |                         | ELL LO                                                                                                                                                                     |                      | N AND ACI    | REAGE DEDIC        | A-I-IONCPEA<br><sup>3</sup> Pool Na | (ED  | _                        | ·                                                                                                   |
| 30-02                                                                                                                                                                                                                                                                                                                                                                                                              |                                | 245                     | 97900 Red Hills; Upper Bone Spring                                                                                                                                         |                      |              |                    |                                     |      | hale                     |                                                                                                     |
| <sup>4</sup> Property Code                                                                                                                                                                                                                                                                                                                                                                                         |                                |                         | <sup>5</sup> Property Name                                                                                                                                                 |                      |              |                    |                                     |      | <sup>6</sup> Well Number |                                                                                                     |
| 315963                                                                                                                                                                                                                                                                                                                                                                                                             |                                |                         | HOLYFIELD 9 FED                                                                                                                                                            |                      |              |                    |                                     |      | #1H                      |                                                                                                     |
| OGRID                                                                                                                                                                                                                                                                                                                                                                                                              | No.                            |                         | <sup>8</sup> Operator Name                                                                                                                                                 |                      |              |                    |                                     |      | <sup>9</sup> Elevation   |                                                                                                     |
| 7377                                                                                                                                                                                                                                                                                                                                                                                                               |                                |                         | EOG RESOURCES, INC.                                                                                                                                                        |                      |              |                    |                                     |      | 3350'                    |                                                                                                     |
| <u></u>                                                                                                                                                                                                                                                                                                                                                                                                            | <sup>10</sup> Surface Location |                         |                                                                                                                                                                            |                      |              |                    |                                     |      |                          |                                                                                                     |
| UL or lot no.                                                                                                                                                                                                                                                                                                                                                                                                      | Section                        | Township                | Range                                                                                                                                                                      | Lot Idn              | Feet from th | e North/South line | Feet from the                       | Ea   | st/West lin              | e County                                                                                            |
| L 9 25-S                                                                                                                                                                                                                                                                                                                                                                                                           |                                | 34-E                    | -                                                                                                                                                                          | 2130'                | SOUTH        | 600'               | WE                                  | ST   | LEA                      |                                                                                                     |
| <u></u>                                                                                                                                                                                                                                                                                                                                                                                                            | ` <u>`</u>                     | ·                       |                                                                                                                                                                            |                      |              |                    | Feet from the                       |      | st/West lin              | e County                                                                                            |
| UL or lot no.                                                                                                                                                                                                                                                                                                                                                                                                      |                                |                         | Feet from th<br>230'                                                                                                                                                       | North/South line     | 380'         | WE                 |                                     | LEA  |                          |                                                                                                     |
|                                                                                                                                                                                                                                                                                                                                                                                                                    | 4                              | 25–S                    | 34-E                                                                                                                                                                       |                      |              | NURIH              | 300                                 | W.C. | 21                       | LEA                                                                                                 |
| <sup>12</sup> Dedicated Acres                                                                                                                                                                                                                                                                                                                                                                                      | <sup>13</sup> Joint or         | Infill <sup>14</sup> Co | nsolidation Co                                                                                                                                                             | de <sup>15</sup> Ord | er No.       | x                  |                                     |      |                          |                                                                                                     |
| 240.00                                                                                                                                                                                                                                                                                                                                                                                                             |                                |                         |                                                                                                                                                                            |                      |              |                    | •                                   |      |                          |                                                                                                     |