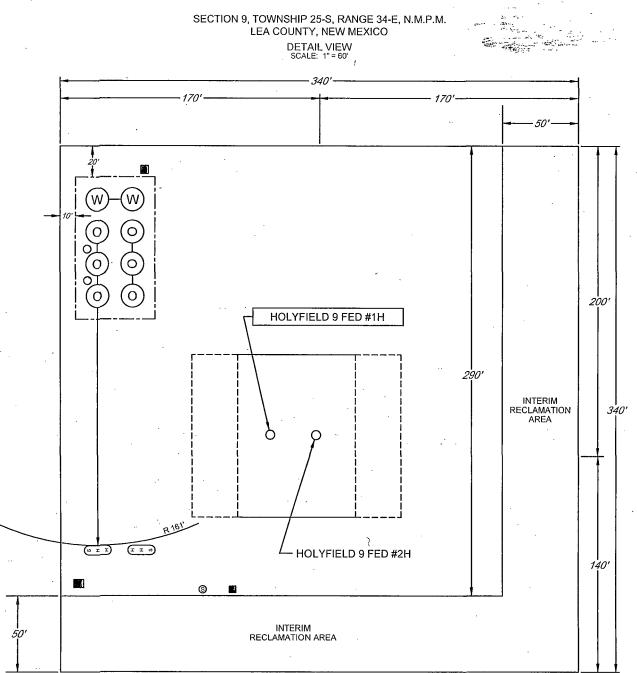

| District I<br>1625 N. French Dr., Hobbs, NM 88240<br>Phone: (575) 393-6161 Fax: (575) 393-0720<br>District II<br>811 S. First St., Artesia, NM 88210<br>Phone: (575) 748-1283 Fax: (575) 748-9720<br>District III<br>1000 Rio Brazos Road, Aztec, NM 87410<br>Phone: (505) 334-6178 ?ax: (505) 334-6170<br>District IV<br>1220 S. St. Francis Dr., Sante Fe, NM 87505<br>Phone: (505) 476-3460 Fax: (505) 476-3462 |                                |                         | State of New Mexico<br>Energy, Minerals & Natural Resources<br>Department<br>OIL CONSERVATION DIVISION<br>1220 South St. Francis Dr.<br>Sante Fe, NM 87505<br>JAN 2 8 2016 |                      |              |                    |                                     |      | F<br>abmit or            | FORM C-102<br>Revised August 1, 2011<br>ne copy to appropriate<br>District Office<br>AMENDED REPORT |
|--------------------------------------------------------------------------------------------------------------------------------------------------------------------------------------------------------------------------------------------------------------------------------------------------------------------------------------------------------------------------------------------------------------------|--------------------------------|-------------------------|----------------------------------------------------------------------------------------------------------------------------------------------------------------------------|----------------------|--------------|--------------------|-------------------------------------|------|--------------------------|-----------------------------------------------------------------------------------------------------|
| [                                                                                                                                                                                                                                                                                                                                                                                                                  | <sup>1</sup> API Numbe         |                         | ELL LO                                                                                                                                                                     |                      | N AND ACI    | REAGE DEDIC        | A-I-IONCPEA<br><sup>3</sup> Pool Na | (ED  | _                        | ·                                                                                                   |
| 30-02                                                                                                                                                                                                                                                                                                                                                                                                              |                                | 245                     | 97900 Red Hills; Upper Bone Spring                                                                                                                                         |                      |              |                    |                                     |      | hale                     |                                                                                                     |
| <sup>4</sup> Property Code                                                                                                                                                                                                                                                                                                                                                                                         |                                |                         | <sup>5</sup> Property Name                                                                                                                                                 |                      |              |                    |                                     |      | <sup>6</sup> Well Number |                                                                                                     |
| 315963                                                                                                                                                                                                                                                                                                                                                                                                             |                                |                         | HOLYFIELD 9 FED                                                                                                                                                            |                      |              |                    |                                     |      | #1H                      |                                                                                                     |
| OGRID                                                                                                                                                                                                                                                                                                                                                                                                              | No.                            |                         | <sup>8</sup> Operator Name                                                                                                                                                 |                      |              |                    |                                     |      | <sup>9</sup> Elevation   |                                                                                                     |
| 7377                                                                                                                                                                                                                                                                                                                                                                                                               |                                |                         | EOG RESOURCES, INC.                                                                                                                                                        |                      |              |                    |                                     |      | 3350'                    |                                                                                                     |
| <u></u>                                                                                                                                                                                                                                                                                                                                                                                                            | <sup>10</sup> Surface Location |                         |                                                                                                                                                                            |                      |              |                    |                                     |      |                          |                                                                                                     |
| UL or lot no.                                                                                                                                                                                                                                                                                                                                                                                                      | Section                        | Township                | Range                                                                                                                                                                      | Lot Idn              | Feet from th | e North/South line | Feet from the                       | Ea   | st/West lin              | e County                                                                                            |
| L 9 25-S                                                                                                                                                                                                                                                                                                                                                                                                           |                                | 34-E                    | -                                                                                                                                                                          | 2130'                | SOUTH        | 600'               | WE                                  | ST   | LEA                      |                                                                                                     |
| <u></u>                                                                                                                                                                                                                                                                                                                                                                                                            | ` <u>`</u>                     | ·                       |                                                                                                                                                                            |                      |              |                    | Feet from the                       |      | st/West lin              | e County                                                                                            |
| UL or lot no.                                                                                                                                                                                                                                                                                                                                                                                                      |                                |                         | Feet from th<br>230'                                                                                                                                                       | North/South line     | 380'         | WE                 |                                     | LEA  |                          |                                                                                                     |
|                                                                                                                                                                                                                                                                                                                                                                                                                    | 4                              | 25–S                    | 34-E                                                                                                                                                                       |                      |              | NURIH              | 300                                 | W.C. | 21                       | LEA                                                                                                 |
| <sup>12</sup> Dedicated Acres                                                                                                                                                                                                                                                                                                                                                                                      | <sup>13</sup> Joint or         | Infill <sup>14</sup> Co | nsolidation Co                                                                                                                                                             | de <sup>15</sup> Ord | er No.       | x                  |                                     |      |                          |                                                                                                     |
| 240.00                                                                                                                                                                                                                                                                                                                                                                                                             |                                |                         |                                                                                                                                                                            |                      |              |                    | •                                   |      |                          |                                                                                                     |