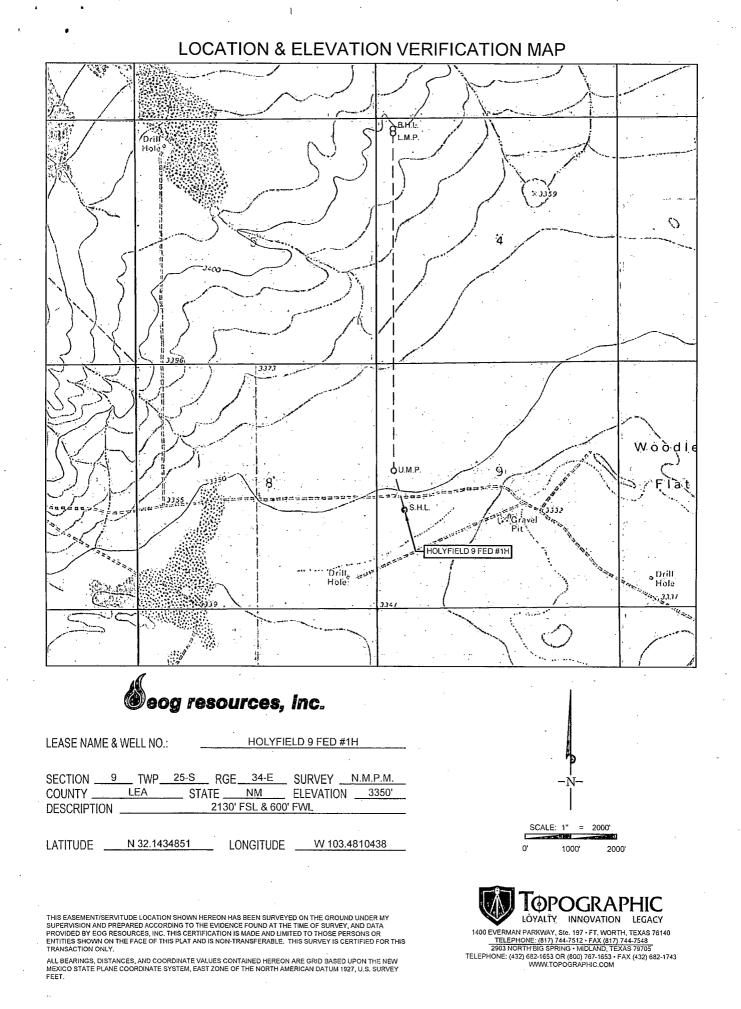

| District I<br>1625 N. French Dr., Hobbs, NM 88240<br>Phone: (575) 393-6161 Fax: (575) 393-0720<br>District II<br>811 S. First St., Artesia, NM 88210<br>Phone: (575) 748-1283 Fax: (575) 748-9720<br>District III<br>1000 Rio Brazos Road, Aztec, NM 87410<br>Phone: (505) 334-6178 ?ax: (505) 334-6170<br>District IV<br>1220 S. St. Francis Dr., Sante Fe, NM 87505<br>Phone: (505) 476-3460 Fax: (505) 476-3462 |                                |                         | State of New Mexico<br>Energy, Minerals & Natural Resources<br>Department<br>OIL CONSERVATION DIVISION<br>1220 South St. Francis Dr.<br>Sante Fe, NM 87505<br>JAN 2 8 2016 |                      |              |                    |                                     |      | F<br>abmit or            | FORM C-102<br>Revised August 1, 2011<br>ne copy to appropriate<br>District Office<br>AMENDED REPORT |
|--------------------------------------------------------------------------------------------------------------------------------------------------------------------------------------------------------------------------------------------------------------------------------------------------------------------------------------------------------------------------------------------------------------------|--------------------------------|-------------------------|----------------------------------------------------------------------------------------------------------------------------------------------------------------------------|----------------------|--------------|--------------------|-------------------------------------|------|--------------------------|-----------------------------------------------------------------------------------------------------|
| [                                                                                                                                                                                                                                                                                                                                                                                                                  | <sup>1</sup> API Numbe         |                         | ELL LO                                                                                                                                                                     |                      | N AND ACI    | REAGE DEDIC        | A-I-IONCPEA<br><sup>3</sup> Pool Na | (ED  | _                        | ·                                                                                                   |
| 30-02                                                                                                                                                                                                                                                                                                                                                                                                              |                                | 245                     | 97900 Red Hills; Upper Bone Spring                                                                                                                                         |                      |              |                    |                                     |      | hale                     |                                                                                                     |
| <sup>4</sup> Property Code                                                                                                                                                                                                                                                                                                                                                                                         |                                |                         | <sup>5</sup> Property Name                                                                                                                                                 |                      |              |                    |                                     |      | <sup>6</sup> Well Number |                                                                                                     |
| 315963                                                                                                                                                                                                                                                                                                                                                                                                             |                                |                         | HOLYFIELD 9 FED                                                                                                                                                            |                      |              |                    |                                     |      | #1H                      |                                                                                                     |
| OGRID                                                                                                                                                                                                                                                                                                                                                                                                              | No.                            |                         | <sup>8</sup> Operator Name                                                                                                                                                 |                      |              |                    |                                     |      | <sup>9</sup> Elevation   |                                                                                                     |
| 7377                                                                                                                                                                                                                                                                                                                                                                                                               |                                |                         | EOG RESOURCES, INC.                                                                                                                                                        |                      |              |                    |                                     |      | 3350'                    |                                                                                                     |
| <u></u>                                                                                                                                                                                                                                                                                                                                                                                                            | <sup>10</sup> Surface Location |                         |                                                                                                                                                                            |                      |              |                    |                                     |      |                          |                                                                                                     |
| UL or lot no.                                                                                                                                                                                                                                                                                                                                                                                                      | Section                        | Township                | Range                                                                                                                                                                      | Lot Idn              | Feet from th | e North/South line | Feet from the                       | Ea   | st/West lin              | e County                                                                                            |
| L 9 25-S                                                                                                                                                                                                                                                                                                                                                                                                           |                                | 34-E                    | -                                                                                                                                                                          | 2130'                | SOUTH        | 600'               | WE                                  | ST   | LEA                      |                                                                                                     |
| <u></u>                                                                                                                                                                                                                                                                                                                                                                                                            | ` <u>`</u>                     | ·                       |                                                                                                                                                                            |                      |              |                    | Feet from the                       |      | st/West lin              | e County                                                                                            |
| UL or lot no.                                                                                                                                                                                                                                                                                                                                                                                                      |                                |                         | Feet from th<br>230'                                                                                                                                                       | North/South line     | 380'         | WE                 |                                     | LEA  |                          |                                                                                                     |
|                                                                                                                                                                                                                                                                                                                                                                                                                    | 4                              | 25–S                    | 34-E                                                                                                                                                                       |                      |              | NURIH              | 300                                 | W.C. | 21                       | LEA                                                                                                 |
| <sup>12</sup> Dedicated Acres                                                                                                                                                                                                                                                                                                                                                                                      | <sup>13</sup> Joint or         | Infill <sup>14</sup> Co | nsolidation Co                                                                                                                                                             | de <sup>15</sup> Ord | er No.       | x                  |                                     |      |                          |                                                                                                     |
| 240.00                                                                                                                                                                                                                                                                                                                                                                                                             |                                |                         |                                                                                                                                                                            |                      |              |                    | •                                   |      |                          |                                                                                                     |