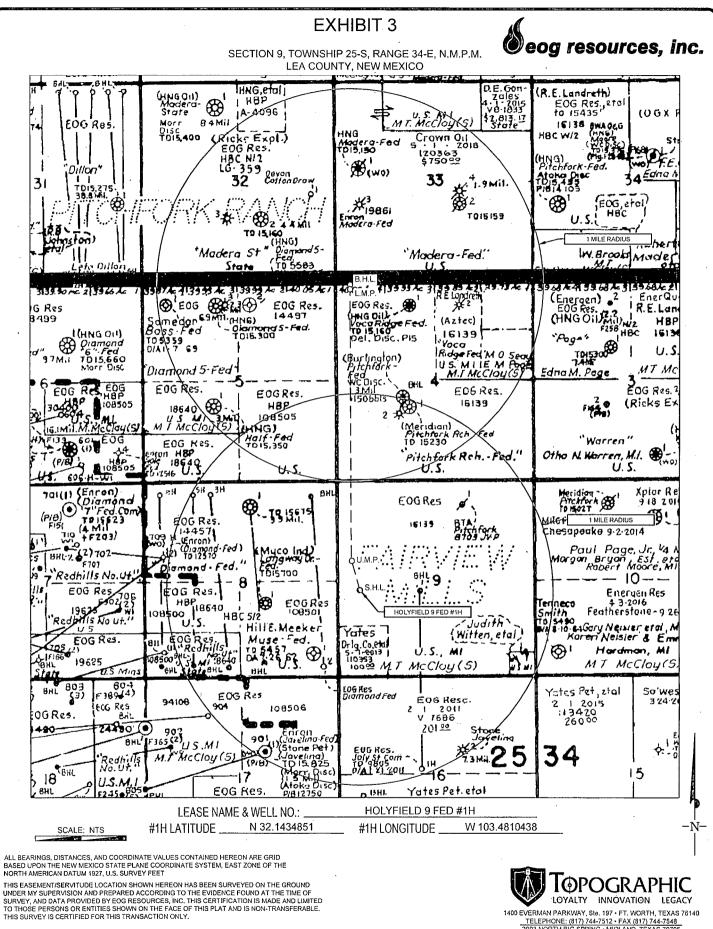

| District I<br>1625 N. French Dr., Hobbs, NM 88240<br>Phone: (575) 393-6161 Fax: (575) 393-0720<br>District II<br>811 S. First St., Artesia, NM 88210<br>Phone: (575) 748-1283 Fax: (575) 748-9720<br>District III<br>1000 Rio Brazos Road, Aztec, NM 87410<br>Phone: (505) 334-6178 ?ax: (505) 334-6170<br>District IV<br>1220 S. St. Francis Dr., Sante Fe, NM 87505<br>Phone: (505) 476-3460 Fax: (505) 476-3462 |                                |                         | State of New Mexico<br>Energy, Minerals & Natural Resources<br>Department<br>OIL CONSERVATION DIVISION<br>1220 South St. Francis Dr.<br>Sante Fe, NM 87505<br>JAN 2 8 2016 |                      |              |                    |                                     |      | F<br>abmit or            | FORM C-102<br>Revised August 1, 2011<br>ne copy to appropriate<br>District Office<br>AMENDED REPORT |
|--------------------------------------------------------------------------------------------------------------------------------------------------------------------------------------------------------------------------------------------------------------------------------------------------------------------------------------------------------------------------------------------------------------------|--------------------------------|-------------------------|----------------------------------------------------------------------------------------------------------------------------------------------------------------------------|----------------------|--------------|--------------------|-------------------------------------|------|--------------------------|-----------------------------------------------------------------------------------------------------|
| [                                                                                                                                                                                                                                                                                                                                                                                                                  | <sup>1</sup> API Numbe         |                         | ELL LO                                                                                                                                                                     |                      | N AND ACI    | REAGE DEDIC        | A-I-IONCPEA<br><sup>3</sup> Pool Na | (ED  | _                        | ·                                                                                                   |
| 30-02                                                                                                                                                                                                                                                                                                                                                                                                              |                                | 245                     | 97900 Red Hills; Upper Bone Spring                                                                                                                                         |                      |              |                    |                                     |      | hale                     |                                                                                                     |
| <sup>4</sup> Property Code                                                                                                                                                                                                                                                                                                                                                                                         |                                |                         | <sup>5</sup> Property Name                                                                                                                                                 |                      |              |                    |                                     |      | <sup>6</sup> Well Number |                                                                                                     |
| 315963                                                                                                                                                                                                                                                                                                                                                                                                             |                                |                         | HOLYFIELD 9 FED                                                                                                                                                            |                      |              |                    |                                     |      | #1H                      |                                                                                                     |
| OGRID                                                                                                                                                                                                                                                                                                                                                                                                              | No.                            |                         | <sup>8</sup> Operator Name                                                                                                                                                 |                      |              |                    |                                     |      | <sup>9</sup> Elevation   |                                                                                                     |
| 7377                                                                                                                                                                                                                                                                                                                                                                                                               |                                |                         | EOG RESOURCES, INC.                                                                                                                                                        |                      |              |                    |                                     |      | 3350'                    |                                                                                                     |
| <u></u>                                                                                                                                                                                                                                                                                                                                                                                                            | <sup>10</sup> Surface Location |                         |                                                                                                                                                                            |                      |              |                    |                                     |      |                          |                                                                                                     |
| UL or lot no.                                                                                                                                                                                                                                                                                                                                                                                                      | Section                        | Township                | Range                                                                                                                                                                      | Lot Idn              | Feet from th | e North/South line | Feet from the                       | Ea   | st/West lin              | e County                                                                                            |
| L 9 25-S                                                                                                                                                                                                                                                                                                                                                                                                           |                                | 34-E                    | -                                                                                                                                                                          | 2130'                | SOUTH        | 600'               | WE                                  | ST   | LEA                      |                                                                                                     |
| <u></u>                                                                                                                                                                                                                                                                                                                                                                                                            | ` <u>`</u>                     | ·                       |                                                                                                                                                                            |                      |              |                    | Feet from the                       |      | st/West lin              | e County                                                                                            |
| UL or lot no.                                                                                                                                                                                                                                                                                                                                                                                                      |                                |                         | Feet from th<br>230'                                                                                                                                                       | North/South line     | 380'         | WE                 |                                     | LEA  |                          |                                                                                                     |
|                                                                                                                                                                                                                                                                                                                                                                                                                    | 4                              | 25–S                    | 34-E                                                                                                                                                                       |                      |              | NURIH              | 300                                 | W.C. | 21                       | LEA                                                                                                 |
| <sup>12</sup> Dedicated Acres                                                                                                                                                                                                                                                                                                                                                                                      | <sup>13</sup> Joint or         | Infill <sup>14</sup> Co | nsolidation Co                                                                                                                                                             | de <sup>15</sup> Ord | er No.       | x                  |                                     |      |                          |                                                                                                     |
| 240.00                                                                                                                                                                                                                                                                                                                                                                                                             |                                |                         |                                                                                                                                                                            |                      |              |                    | •                                   |      |                          |                                                                                                     |