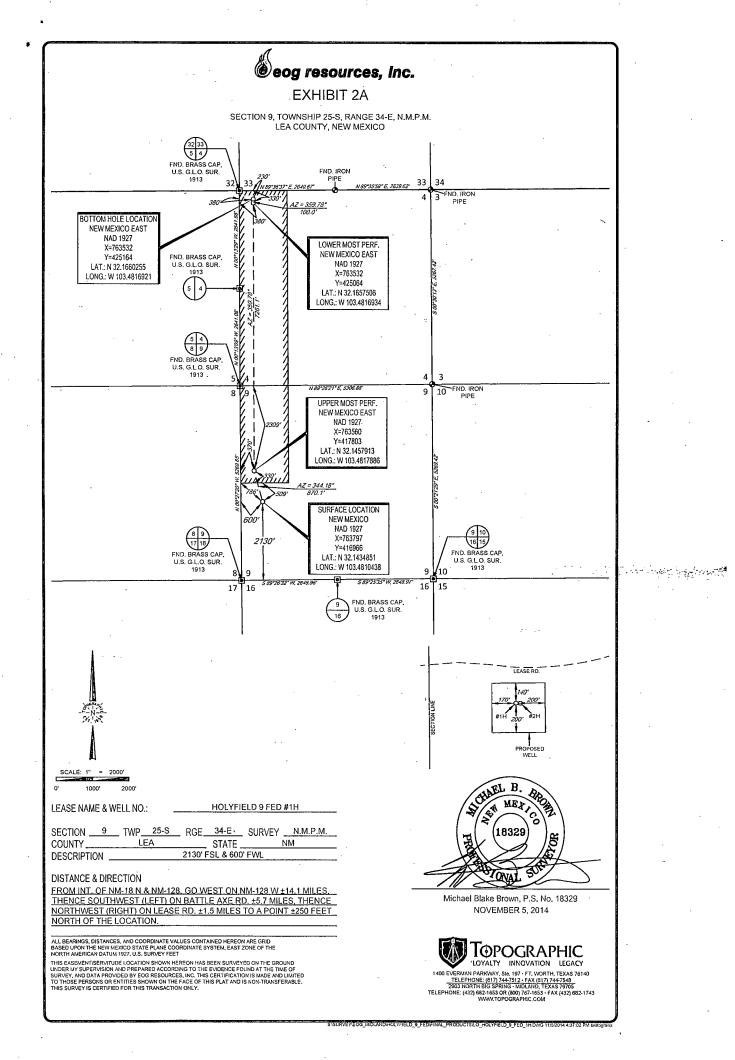

| District I<br>1625 N. French Dr., Hobbs, NM 88240<br>Phone: (575) 393-6161 Fax: (575) 393-0720<br>District II<br>811 S. First St., Artesia, NM 88210<br>Phone: (575) 748-1283 Fax: (575) 748-9720<br>District III<br>1000 Rio Brazos Road, Aztec, NM 87410<br>Phone: (505) 334-6178 ?ax: (505) 334-6170<br>District IV<br>1220 S. St. Francis Dr., Sante Fe, NM 87505<br>Phone: (505) 476-3460 Fax: (505) 476-3462 |                                |                         | State of New Mexico<br>Energy, Minerals & Natural Resources<br>Department<br>OIL CONSERVATION DIVISION<br>1220 South St. Francis Dr.<br>Sante Fe, NM 87505<br>JAN 2 8 2016 |                      |              |                    |                                     |      | F<br>abmit or            | FORM C-102<br>Revised August 1, 2011<br>ne copy to appropriate<br>District Office<br>AMENDED REPORT |
|--------------------------------------------------------------------------------------------------------------------------------------------------------------------------------------------------------------------------------------------------------------------------------------------------------------------------------------------------------------------------------------------------------------------|--------------------------------|-------------------------|----------------------------------------------------------------------------------------------------------------------------------------------------------------------------|----------------------|--------------|--------------------|-------------------------------------|------|--------------------------|-----------------------------------------------------------------------------------------------------|
| [                                                                                                                                                                                                                                                                                                                                                                                                                  | <sup>1</sup> API Numbe         |                         | ELL LO                                                                                                                                                                     |                      | N AND ACI    | REAGE DEDIC        | A-I-IONCPEA<br><sup>3</sup> Pool Na | (ED  | _                        | ·                                                                                                   |
| 30-02                                                                                                                                                                                                                                                                                                                                                                                                              |                                | 245                     | 97900 Red Hills; Upper Bone Spring                                                                                                                                         |                      |              |                    |                                     |      | hale                     |                                                                                                     |
| <sup>4</sup> Property Code                                                                                                                                                                                                                                                                                                                                                                                         |                                |                         | <sup>5</sup> Property Name                                                                                                                                                 |                      |              |                    |                                     |      | <sup>6</sup> Well Number |                                                                                                     |
| 315963                                                                                                                                                                                                                                                                                                                                                                                                             |                                |                         | HOLYFIELD 9 FED                                                                                                                                                            |                      |              |                    |                                     |      | #1H                      |                                                                                                     |
| OGRID                                                                                                                                                                                                                                                                                                                                                                                                              | No.                            |                         | <sup>8</sup> Operator Name                                                                                                                                                 |                      |              |                    |                                     |      | <sup>9</sup> Elevation   |                                                                                                     |
| 7377                                                                                                                                                                                                                                                                                                                                                                                                               |                                |                         | EOG RESOURCES, INC.                                                                                                                                                        |                      |              |                    |                                     |      | 3350'                    |                                                                                                     |
| <u></u>                                                                                                                                                                                                                                                                                                                                                                                                            | <sup>10</sup> Surface Location |                         |                                                                                                                                                                            |                      |              |                    |                                     |      |                          |                                                                                                     |
| UL or lot no.                                                                                                                                                                                                                                                                                                                                                                                                      | Section                        | Township                | Range                                                                                                                                                                      | Lot Idn              | Feet from th | e North/South line | Feet from the                       | Ea   | st/West lin              | e County                                                                                            |
| L 9 25-S                                                                                                                                                                                                                                                                                                                                                                                                           |                                | 34-E                    | -                                                                                                                                                                          | 2130'                | SOUTH        | 600'               | WE                                  | ST   | LEA                      |                                                                                                     |
| <u></u>                                                                                                                                                                                                                                                                                                                                                                                                            | ` <u>`</u>                     | ·                       |                                                                                                                                                                            |                      |              |                    | Feet from the                       |      | st/West lin              | e County                                                                                            |
| UL or lot no.                                                                                                                                                                                                                                                                                                                                                                                                      |                                |                         | Feet from th<br>230'                                                                                                                                                       | North/South line     | 380'         | WE                 |                                     | LEA  |                          |                                                                                                     |
|                                                                                                                                                                                                                                                                                                                                                                                                                    | 4                              | 25–S                    | 34-E                                                                                                                                                                       |                      |              | NURIH              | 300                                 | W.C. | 21                       | LEA                                                                                                 |
| <sup>12</sup> Dedicated Acres                                                                                                                                                                                                                                                                                                                                                                                      | <sup>13</sup> Joint or         | Infill <sup>14</sup> Co | nsolidation Co                                                                                                                                                             | de <sup>15</sup> Ord | er No.       | x                  |                                     |      |                          |                                                                                                     |
| 240.00                                                                                                                                                                                                                                                                                                                                                                                                             |                                |                         |                                                                                                                                                                            |                      |              |                    | •                                   |      |                          |                                                                                                     |