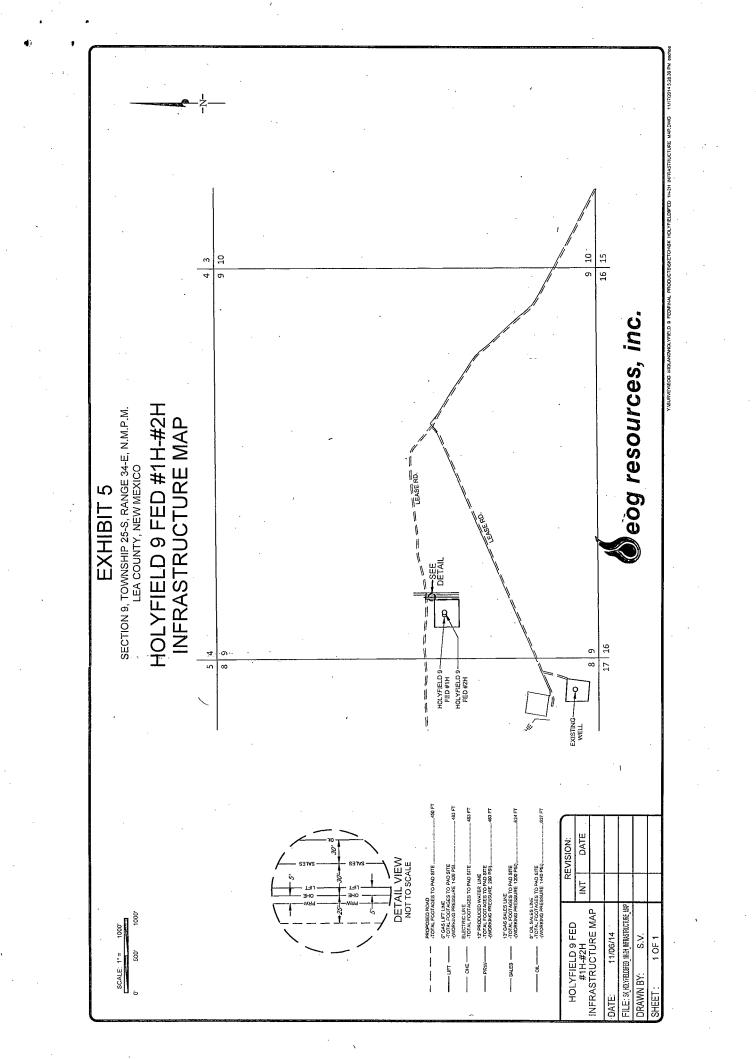

| District I<br>1625 N. French Dr., Hobbs, NM 88240<br>Phone: (575) 393-6161 Fax: (575) 393-0720<br>District II<br>811 S. First St., Artesia, NM 88210<br>Phone: (575) 748-1283 Fax: (575) 748-9720<br>District III<br>1000 Rio Brazos Road, Aztec, NM 87410<br>Phone: (505) 334-6178 ?ax: (505) 334-6170<br>District IV<br>1220 S. St. Francis Dr., Sante Fe, NM 87505<br>Phone: (505) 476-3460 Fax: (505) 476-3462 |                                |                         | State of New Mexico<br>Energy, Minerals & Natural Resources<br>Department<br>OIL CONSERVATION DIVISION<br>1220 South St. Francis Dr.<br>Sante Fe, NM 87505<br>JAN 2 8 2016 |                      |              |                    |                                     |      | F<br>abmit or            | FORM C-102<br>Revised August 1, 2011<br>ne copy to appropriate<br>District Office<br>AMENDED REPORT |
|--------------------------------------------------------------------------------------------------------------------------------------------------------------------------------------------------------------------------------------------------------------------------------------------------------------------------------------------------------------------------------------------------------------------|--------------------------------|-------------------------|----------------------------------------------------------------------------------------------------------------------------------------------------------------------------|----------------------|--------------|--------------------|-------------------------------------|------|--------------------------|-----------------------------------------------------------------------------------------------------|
| [                                                                                                                                                                                                                                                                                                                                                                                                                  | <sup>1</sup> API Numbe         |                         | ELL LO                                                                                                                                                                     |                      | N AND ACI    | REAGE DEDIC        | A-I-IONCPEA<br><sup>3</sup> Pool Na | (ED  | _                        | ·                                                                                                   |
| 30-02                                                                                                                                                                                                                                                                                                                                                                                                              |                                | 245                     | 97900 Red Hills; Upper Bone Spring                                                                                                                                         |                      |              |                    |                                     |      | hale                     |                                                                                                     |
| <sup>4</sup> Property Code                                                                                                                                                                                                                                                                                                                                                                                         |                                |                         | <sup>5</sup> Property Name                                                                                                                                                 |                      |              |                    |                                     |      | <sup>6</sup> Well Number |                                                                                                     |
| 315963                                                                                                                                                                                                                                                                                                                                                                                                             |                                |                         | HOLYFIELD 9 FED                                                                                                                                                            |                      |              |                    |                                     |      | #1H                      |                                                                                                     |
| OGRID                                                                                                                                                                                                                                                                                                                                                                                                              | No.                            |                         | <sup>8</sup> Operator Name                                                                                                                                                 |                      |              |                    |                                     |      | <sup>9</sup> Elevation   |                                                                                                     |
| 7377                                                                                                                                                                                                                                                                                                                                                                                                               |                                |                         | EOG RESOURCES, INC.                                                                                                                                                        |                      |              |                    |                                     |      | 3350'                    |                                                                                                     |
| <u></u>                                                                                                                                                                                                                                                                                                                                                                                                            | <sup>10</sup> Surface Location |                         |                                                                                                                                                                            |                      |              |                    |                                     |      |                          |                                                                                                     |
| UL or lot no.                                                                                                                                                                                                                                                                                                                                                                                                      | Section                        | Township                | Range                                                                                                                                                                      | Lot Idn              | Feet from th | e North/South line | Feet from the                       | Ea   | st/West lin              | e County                                                                                            |
| L 9 25-S                                                                                                                                                                                                                                                                                                                                                                                                           |                                | 34-E                    | -                                                                                                                                                                          | 2130'                | SOUTH        | 600'               | WE                                  | ST   | LEA                      |                                                                                                     |
| <u></u>                                                                                                                                                                                                                                                                                                                                                                                                            | ` <u>`</u>                     | ·                       |                                                                                                                                                                            |                      |              |                    | Feet from the                       |      | st/West lin              | e County                                                                                            |
| UL or lot no.                                                                                                                                                                                                                                                                                                                                                                                                      |                                |                         | Feet from th<br>230'                                                                                                                                                       | North/South line     | 380'         | WE                 |                                     | LEA  |                          |                                                                                                     |
|                                                                                                                                                                                                                                                                                                                                                                                                                    | 4                              | 25–S                    | 34-E                                                                                                                                                                       |                      |              | NURIH              | 300                                 | W.C. | 21                       | LEA                                                                                                 |
| <sup>12</sup> Dedicated Acres                                                                                                                                                                                                                                                                                                                                                                                      | <sup>13</sup> Joint or         | Infill <sup>14</sup> Co | nsolidation Co                                                                                                                                                             | de <sup>15</sup> Ord | er No.       | x                  |                                     |      |                          |                                                                                                     |
| 240.00                                                                                                                                                                                                                                                                                                                                                                                                             |                                |                         |                                                                                                                                                                            |                      |              |                    | •                                   |      |                          |                                                                                                     |