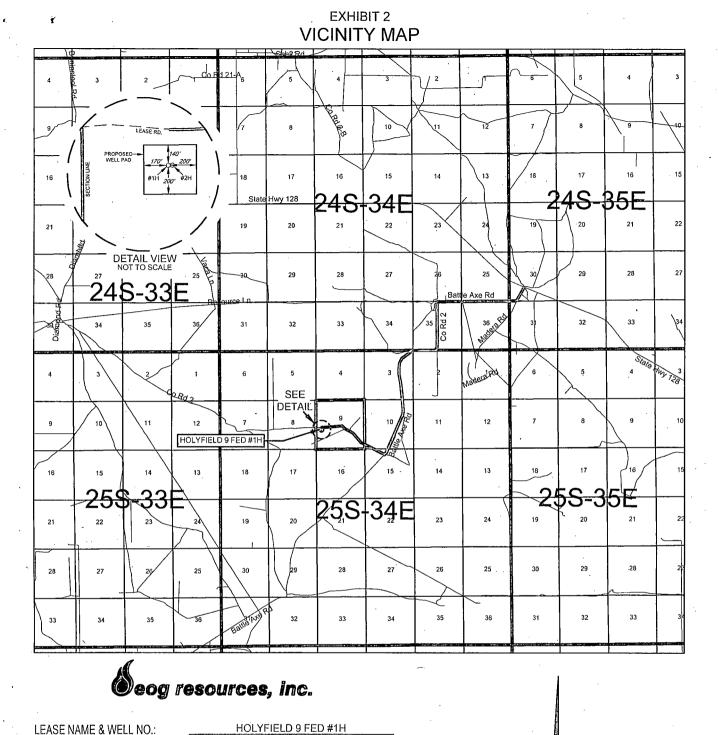

| District I<br>1625 N. French Dr., Hobbs, NM 88240<br>Phone: (575) 393-6161 Fax: (575) 393-0720<br>District II<br>811 S. First St., Artesia, NM 88210<br>Phone: (575) 748-1283 Fax: (575) 748-9720<br>District III<br>1000 Rio Brazos Road, Aztec, NM 87410<br>Phone: (505) 334-6178 ?ax: (505) 334-6170<br>District IV<br>1220 S. St. Francis Dr., Sante Fe, NM 87505<br>Phone: (505) 476-3460 Fax: (505) 476-3462 |                                |                         | State of New Mexico<br>Energy, Minerals & Natural Resources<br>Department<br>OIL CONSERVATION DIVISION<br>1220 South St. Francis Dr.<br>Sante Fe, NM 87505<br>JAN 2 8 2016 |                      |              |                    |                                     |      | F<br>abmit or            | FORM C-102<br>Revised August 1, 2011<br>ne copy to appropriate<br>District Office<br>AMENDED REPORT |
|--------------------------------------------------------------------------------------------------------------------------------------------------------------------------------------------------------------------------------------------------------------------------------------------------------------------------------------------------------------------------------------------------------------------|--------------------------------|-------------------------|----------------------------------------------------------------------------------------------------------------------------------------------------------------------------|----------------------|--------------|--------------------|-------------------------------------|------|--------------------------|-----------------------------------------------------------------------------------------------------|
| [                                                                                                                                                                                                                                                                                                                                                                                                                  | <sup>1</sup> API Numbe         |                         | ELL LO                                                                                                                                                                     |                      | N AND ACI    | REAGE DEDIC        | A-I-IONCPEA<br><sup>3</sup> Pool Na | (ED  | _                        | ·                                                                                                   |
| 30-02                                                                                                                                                                                                                                                                                                                                                                                                              |                                | 245                     | 97900 Red Hills; Upper Bone Spring                                                                                                                                         |                      |              |                    |                                     |      | hale                     |                                                                                                     |
| <sup>4</sup> Property Code                                                                                                                                                                                                                                                                                                                                                                                         |                                |                         | <sup>5</sup> Property Name                                                                                                                                                 |                      |              |                    |                                     |      | <sup>6</sup> Well Number |                                                                                                     |
| 315963                                                                                                                                                                                                                                                                                                                                                                                                             |                                |                         | HOLYFIELD 9 FED                                                                                                                                                            |                      |              |                    |                                     |      | #1H                      |                                                                                                     |
| OGRID                                                                                                                                                                                                                                                                                                                                                                                                              | No.                            |                         | <sup>8</sup> Operator Name                                                                                                                                                 |                      |              |                    |                                     |      | <sup>9</sup> Elevation   |                                                                                                     |
| 7377                                                                                                                                                                                                                                                                                                                                                                                                               |                                |                         | EOG RESOURCES, INC.                                                                                                                                                        |                      |              |                    |                                     |      | 3350'                    |                                                                                                     |
| <u></u>                                                                                                                                                                                                                                                                                                                                                                                                            | <sup>10</sup> Surface Location |                         |                                                                                                                                                                            |                      |              |                    |                                     |      |                          |                                                                                                     |
| UL or lot no.                                                                                                                                                                                                                                                                                                                                                                                                      | Section                        | Township                | Range                                                                                                                                                                      | Lot Idn              | Feet from th | e North/South line | Feet from the                       | Ea   | st/West lin              | e County                                                                                            |
| L 9 25-S                                                                                                                                                                                                                                                                                                                                                                                                           |                                | 34-E                    | -                                                                                                                                                                          | 2130'                | SOUTH        | 600'               | WE                                  | ST   | LEA                      |                                                                                                     |
| <u></u>                                                                                                                                                                                                                                                                                                                                                                                                            | ` <u>`</u>                     | ·                       |                                                                                                                                                                            |                      |              |                    | Feet from the                       |      | st/West lin              | e County                                                                                            |
| UL or lot no.                                                                                                                                                                                                                                                                                                                                                                                                      |                                |                         | Feet from th<br>230'                                                                                                                                                       | North/South line     | 380'         | WE                 |                                     | LEA  |                          |                                                                                                     |
|                                                                                                                                                                                                                                                                                                                                                                                                                    | 4                              | 25–S                    | 34-E                                                                                                                                                                       |                      |              | NURIH              | 300                                 | W.C. | 21                       | LEA                                                                                                 |
| <sup>12</sup> Dedicated Acres                                                                                                                                                                                                                                                                                                                                                                                      | <sup>13</sup> Joint or         | Infill <sup>14</sup> Co | nsolidation Co                                                                                                                                                             | de <sup>15</sup> Ord | er No.       | x                  |                                     |      |                          |                                                                                                     |
| 240.00                                                                                                                                                                                                                                                                                                                                                                                                             |                                |                         |                                                                                                                                                                            |                      |              |                    | •                                   |      |                          |                                                                                                     |