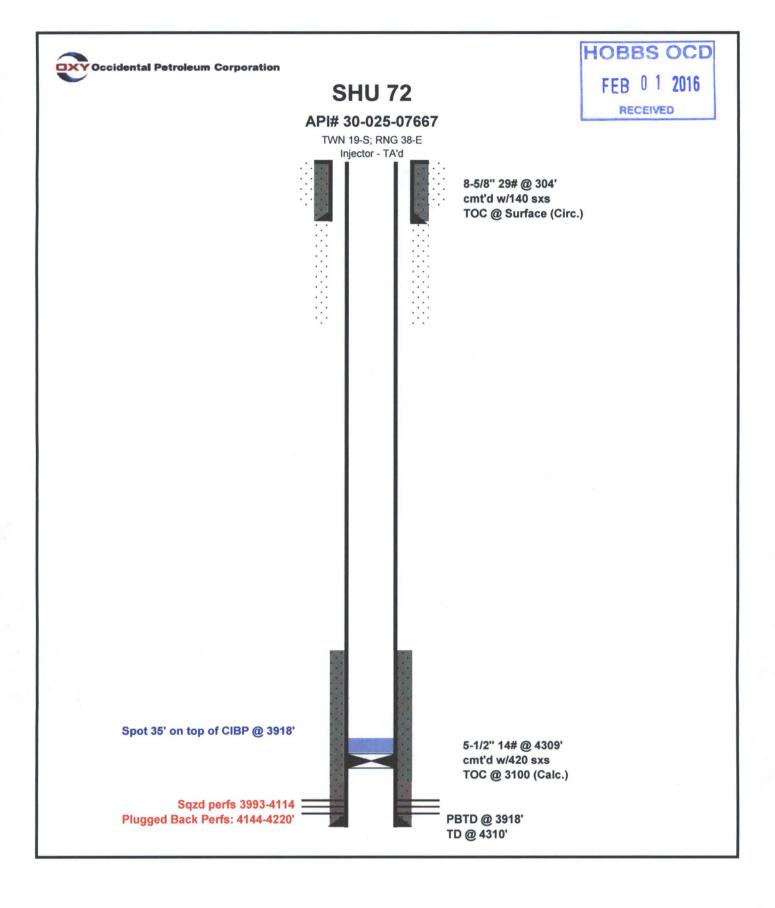

## State of New Mexico Energy, Minerals and Natural Resources Department

Form C-103 Revised 5-27-2004

| FILE IN TRIPLICATE                                                                                                  | OIL CON                           | NSERVA       | ATION DIVISION                   |                                   |                      |
|---------------------------------------------------------------------------------------------------------------------|-----------------------------------|--------------|----------------------------------|-----------------------------------|----------------------|
| DISTRICT I                                                                                                          |                                   |              | St. Francis Dr.                  | WELL API NO.                      |                      |
| 1625 N. French Dr. , Hobbs, NM 88240                                                                                |                                   | Santa Fe,    | NM-87505S OCI                    | 30-025-07667                      |                      |
| DISTRICT II                                                                                                         |                                   |              | A STATE                          | 5. Indicate Type of Lease         |                      |
| 1301 W. Grand Ave, Artesia, NM 88210                                                                                |                                   |              | FFB 0 1 2016                     | STATE STATE                       | FEE X                |
| DISTRICT III 1000 Rio Brazos Rd, Aztec, NM 87410                                                                    |                                   |              | RECEIVED                         | 6. State Oil & Gas Lease          | NO.                  |
|                                                                                                                     | ICES AND REPORTS                  | S ON WE      |                                  | 7. Lease Name or Unit Ag          | greement Name        |
| (DO NOT USE THIS FORM FOR PRO                                                                                       |                                   |              |                                  | South Hobbs (G/SA)                |                      |
| DIFFERENT RESERVOIR. USE "AP                                                                                        |                                   |              |                                  | Section 9                         | omt v                |
| 1. Type of Well:                                                                                                    |                                   |              |                                  | 8. Well No. 72                    |                      |
| Oil Well                                                                                                            | Gas Well                          | Other Te     | mporarily Abandoned              |                                   |                      |
| 2. Name of Operator                                                                                                 |                                   |              |                                  | 9. OGRID No. 15798                | 34                   |
| Occidental Permian Ltd.   3. Address of Operator                                                                    |                                   |              |                                  | 10. Pool name or Wildcat          | Hobbs (G/SA)         |
| HCR 1 Box 90 Denver City, TX                                                                                        | 79323                             |              |                                  | 10. I doi name of window          | 110003 (0/3A)        |
| 4. Well Location                                                                                                    |                                   |              |                                  |                                   |                      |
| Unit Letter F : 1650                                                                                                | Feet From The Nor                 | rth          | 2310                             | Feet From The West                | Line                 |
|                                                                                                                     |                                   |              |                                  |                                   | Country              |
| Section 9                                                                                                           | Township  11. Elevation (Show whe | 19-S         |                                  | B-E NMPM                          | County               |
|                                                                                                                     | 3606' RDB                         | iner DI , Ki | D, KI OK, CIC.)                  |                                   |                      |
|                                                                                                                     | <u> </u>                          |              |                                  | - Vinnannin                       |                      |
| Pit or Below-grade Tank Application                                                                                 | or Closure                        |              |                                  |                                   |                      |
| Pit Type Depth of Ground                                                                                            |                                   |              |                                  |                                   | st surface water     |
| Pit Liner Thickness mil                                                                                             | Below-Grade Tank: Vo              | lume         | bbls; Construction I             | Material                          |                      |
| 12 01 1                                                                                                             |                                   | " to Not     | ure of Notice, Report, o         | other Deta                        |                      |
| E-PERMITTING <swd< td=""><td>INJECTION:</td><td>&gt; te Na</td><td></td><td>BSEQUENT REPORT</td><td>OF.</td></swd<> | INJECTION:                        | > te Na      |                                  | BSEQUENT REPORT                   | OF.                  |
| CONVERSION                                                                                                          | RBDM\$ MB                         | ) ¬          |                                  |                                   |                      |
| RETURN TO                                                                                                           | TA                                |              | REMEDIAL WORK                    | _                                 | RING CASING          |
| CSNG ENVIRO                                                                                                         | CHG LOC                           | _ ऱ          | COMMENCE DRILLING O              |                                   | & ABANDONMENT        |
| INT TO PA P&A NR                                                                                                    | P&A R                             |              | CASING TEST AND CEM              |                                   |                      |
|                                                                                                                     |                                   |              | OTHER: Casing integ              | grity test/TA status reque        | est X                |
| 13. Describe Proposed or Completed Open                                                                             |                                   |              |                                  |                                   |                      |
| proposed work) SEE RULE 1103. F                                                                                     | or Multiple Completions           | : Attach w   | ellbore diagram of propose       | d completion or recompletio       | n.                   |
| Date of test: 01/12/2016                                                                                            |                                   |              |                                  |                                   |                      |
| Date of test. 01/12/2010                                                                                            |                                   |              |                                  |                                   |                      |
| Pressure readings: Initial – 580 PSI                                                                                | Ending – 570 PSI                  |              |                                  |                                   |                      |
| Landa Start 20 minutes                                                                                              |                                   |              |                                  |                                   |                      |
| Length of test: 30 minutes                                                                                          |                                   |              |                                  |                                   |                      |
| Witnessed: NO                                                                                                       |                                   | -            |                                  |                                   |                      |
|                                                                                                                     |                                   |              | his Approval of T                |                                   | 2017                 |
|                                                                                                                     |                                   | A            | bandonment Exp                   | oires //2/2                       | 0)/                  |
|                                                                                                                     |                                   |              |                                  | , ,                               |                      |
| I hereby certify that the information above is tr                                                                   | ue and complete to the best       | of my knowl  | edge and belief. I further certi | fy that any pit or below-grade to | ank has been/will be |
| constructed or                                                                                                      |                                   |              |                                  |                                   |                      |
| closed according to NMOCD guidelines                                                                                | , a general perm                  | nit          | or an (attached) alternat        | ive OCD-approved                  |                      |
|                                                                                                                     | - / Mal                           |              |                                  |                                   |                      |
| SIGNATURE                                                                                                           | A CYUN                            | MON          | TITLE Administrativ              | ve Associate I                    | DATE 01/28/2016      |
| TYPE OR PRINT NAME Mendy A. Joh                                                                                     | nnson E-mail a                    | ddress:      | mendy_johnson@oxy.co             | m TELEPHONE                       | NO. 806-592-6280     |
| For State Use Only                                                                                                  | MR                                |              | Dist                             |                                   | 010 -011             |
| APPROVED BY                                                                                                         | Drown                             |              | TITLE DUST.                      | Supervisor                        | DATE 2 2016          |
| CONDITIONS OF APPROVAL IF ANY                                                                                       |                                   |              |                                  |                                   |                      |