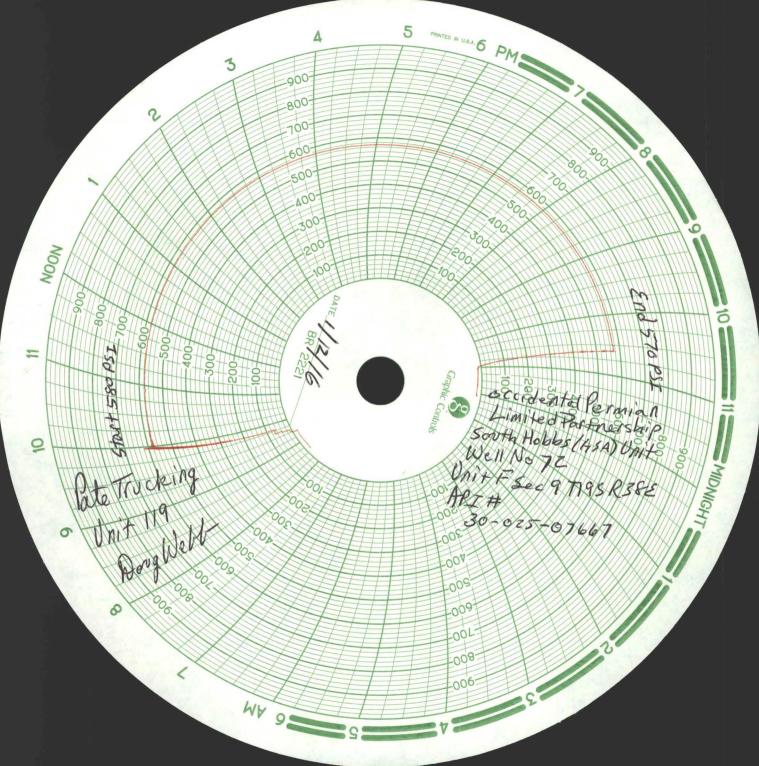

## State of New Mexico Energy, Minerals and Natural Resources Department

Form C-103 Revised 5-27-2004

| FILE IN TRIPLICATE                                                                                                  | OIL CON                           | NSERVA       | ATION DIVISION                   |                                   |                      |
|---------------------------------------------------------------------------------------------------------------------|-----------------------------------|--------------|----------------------------------|-----------------------------------|----------------------|
| DISTRICT I                                                                                                          |                                   |              | St. Francis Dr.                  | WELL API NO.                      |                      |
| 1625 N. French Dr. , Hobbs, NM 88240                                                                                |                                   | Santa Fe,    | NM-87505S OCI                    | 30-025-07667                      |                      |
| DISTRICT II                                                                                                         |                                   |              | A STATE                          | 5. Indicate Type of Lease         |                      |
| 1301 W. Grand Ave, Artesia, NM 88210                                                                                |                                   |              | FFB 0 1 2016                     | STATE STATE                       | FEE X                |
| DISTRICT III 1000 Rio Brazos Rd, Aztec, NM 87410                                                                    |                                   |              | RECEIVED                         | 6. State Oil & Gas Lease          | NO.                  |
|                                                                                                                     | ICES AND REPORTS                  | S ON WE      |                                  | 7. Lease Name or Unit Ag          | greement Name        |
| (DO NOT USE THIS FORM FOR PRO                                                                                       |                                   |              |                                  | South Hobbs (G/SA)                |                      |
| DIFFERENT RESERVOIR. USE "AP                                                                                        |                                   |              |                                  | Section 9                         | omt v                |
| 1. Type of Well:                                                                                                    |                                   |              |                                  | 8. Well No. 72                    |                      |
| Oil Well                                                                                                            | Gas Well                          | Other Te     | mporarily Abandoned              |                                   |                      |
| 2. Name of Operator                                                                                                 |                                   |              |                                  | 9. OGRID No. 15798                | 34                   |
| Occidental Permian Ltd.   3. Address of Operator                                                                    |                                   |              |                                  | 10. Pool name or Wildcat          | Hobbs (G/SA)         |
| HCR 1 Box 90 Denver City, TX                                                                                        | 79323                             |              |                                  | 10. I doi name of window          | 110003 (0/3A)        |
| 4. Well Location                                                                                                    |                                   |              |                                  |                                   |                      |
| Unit Letter F : 1650                                                                                                | Feet From The Nor                 | rth          | 2310                             | Feet From The West                | Line                 |
|                                                                                                                     |                                   |              |                                  |                                   | Country              |
| Section 9                                                                                                           | Township  11. Elevation (Show whe | 19-S         |                                  | B-E NMPM                          | County               |
|                                                                                                                     | 3606' RDB                         | iner DI , Ki | D, KI OK, CIC.)                  |                                   |                      |
|                                                                                                                     | <u> </u>                          |              |                                  | - Vinnannin                       |                      |
| Pit or Below-grade Tank Application                                                                                 | or Closure                        |              |                                  |                                   |                      |
| Pit Type Depth of Ground                                                                                            |                                   |              |                                  |                                   | st surface water     |
| Pit Liner Thickness mil                                                                                             | Below-Grade Tank: Vo              | lume         | bbls; Construction I             | Material                          |                      |
| 12 01 1                                                                                                             |                                   | " to Not     | ure of Notice, Report, o         | other Deta                        |                      |
| E-PERMITTING <swd< td=""><td>INJECTION:</td><td>&gt; te Na</td><td></td><td>BSEQUENT REPORT</td><td>OF.</td></swd<> | INJECTION:                        | > te Na      |                                  | BSEQUENT REPORT                   | OF.                  |
| CONVERSION                                                                                                          | RBDM\$ MB                         | ) ¬          |                                  |                                   |                      |
| RETURN TO                                                                                                           | TA                                |              | REMEDIAL WORK                    | _                                 | RING CASING          |
| CSNG ENVIRO                                                                                                         | CHG LOC                           | _ ऱ          | COMMENCE DRILLING O              |                                   | & ABANDONMENT        |
| INT TO PA P&A NR                                                                                                    | P&A R                             |              | CASING TEST AND CEM              |                                   |                      |
|                                                                                                                     |                                   |              | OTHER: Casing integ              | grity test/TA status reque        | est X                |
| 13. Describe Proposed or Completed Open                                                                             |                                   |              |                                  |                                   |                      |
| proposed work) SEE RULE 1103. F                                                                                     | or Multiple Completions           | : Attach w   | ellbore diagram of propose       | d completion or recompletio       | n.                   |
| Date of test: 01/12/2016                                                                                            |                                   |              |                                  |                                   |                      |
| Date of test. 01/12/2010                                                                                            |                                   |              |                                  |                                   |                      |
| Pressure readings: Initial – 580 PSI                                                                                | Ending – 570 PSI                  |              |                                  |                                   |                      |
| Landa Start 20 minutes                                                                                              |                                   |              |                                  |                                   |                      |
| Length of test: 30 minutes                                                                                          |                                   |              |                                  |                                   |                      |
| Witnessed: NO                                                                                                       |                                   | -            |                                  |                                   |                      |
|                                                                                                                     |                                   |              | his Approval of T                |                                   | 2017                 |
|                                                                                                                     |                                   | A            | bandonment Exp                   | oires //2/2                       | 0)/                  |
|                                                                                                                     |                                   |              |                                  | , ,                               |                      |
| I hereby certify that the information above is tr                                                                   | ue and complete to the best       | of my knowl  | edge and belief. I further certi | fy that any pit or below-grade to | ank has been/will be |
| constructed or                                                                                                      |                                   |              |                                  |                                   |                      |
| closed according to NMOCD guidelines                                                                                | , a general perm                  | nit          | or an (attached) alternat        | ive OCD-approved                  |                      |
|                                                                                                                     | - / Mal                           |              |                                  |                                   |                      |
| SIGNATURE                                                                                                           | A CYUN                            | MON          | TITLE Administrativ              | ve Associate I                    | DATE 01/28/2016      |
| TYPE OR PRINT NAME Mendy A. Joh                                                                                     | nnson E-mail a                    | ddress:      | mendy_johnson@oxy.co             | m TELEPHONE                       | NO. 806-592-6280     |
| For State Use Only                                                                                                  | MR                                |              | Dist                             |                                   | 010 -011             |
| APPROVED BY                                                                                                         | Drown                             |              | TITLE DUST.                      | Supervisor                        | DATE 2 2016          |
| CONDITIONS OF APPROVAL IF ANY                                                                                       |                                   |              |                                  |                                   |                      |