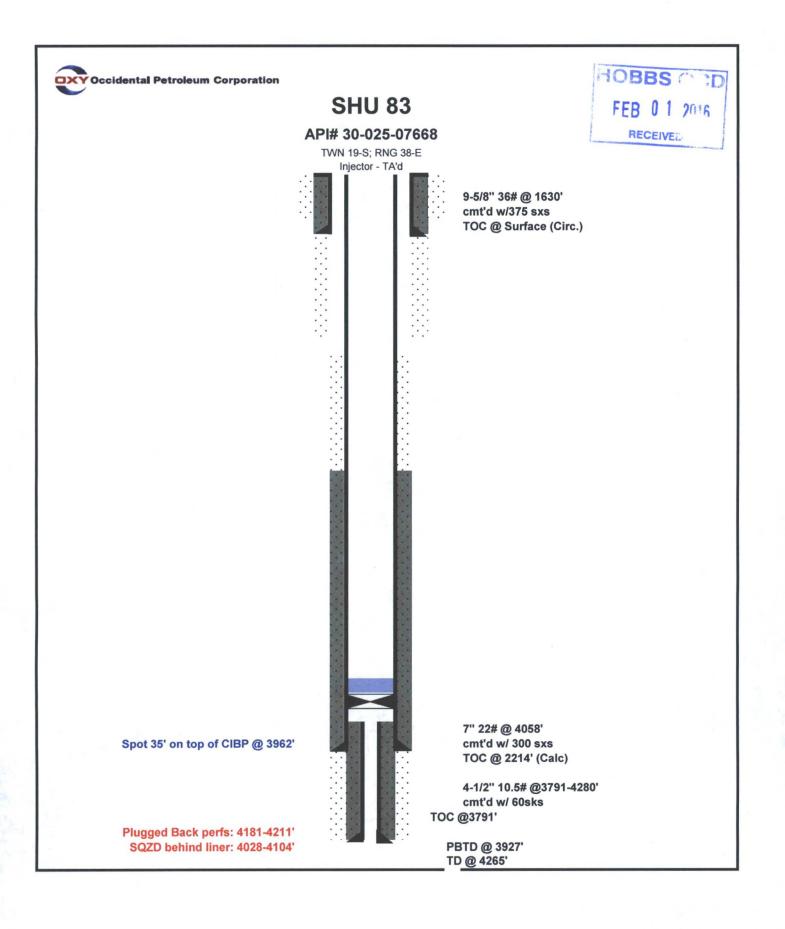

State of New Mexico Energy, Minerals and Natural Resources Department

|                                                                                                                                                                                                                                                                                | OU CONSEI                                                                                                             | NATION DIVISION                                                                                                                  |                                                                                                                                             | Revised 5-27-2004                                                                      |  |
|--------------------------------------------------------------------------------------------------------------------------------------------------------------------------------------------------------------------------------------------------------------------------------|-----------------------------------------------------------------------------------------------------------------------|----------------------------------------------------------------------------------------------------------------------------------|---------------------------------------------------------------------------------------------------------------------------------------------|----------------------------------------------------------------------------------------|--|
| FILE IN TRIPLICATE<br>DISTRICT I                                                                                                                                                                                                                                               |                                                                                                                       | RVATION DIVISION                                                                                                                 | WELL API NO.                                                                                                                                |                                                                                        |  |
| 1625 N. French Dr. , Hobbs, NM 88240                                                                                                                                                                                                                                           |                                                                                                                       | outh St. Francis Dr.<br>Fe, NM 87505                                                                                             | 30-025-07668                                                                                                                                |                                                                                        |  |
| DISTRICT II                                                                                                                                                                                                                                                                    | Sulta                                                                                                                 |                                                                                                                                  | 5. Indicate Type of Lease                                                                                                                   |                                                                                        |  |
| 1301 W. Grand Ave, Artesia, NM 88210                                                                                                                                                                                                                                           |                                                                                                                       | HOBBS OCD                                                                                                                        | STATE                                                                                                                                       | FEE X                                                                                  |  |
| DISTRICT III                                                                                                                                                                                                                                                                   |                                                                                                                       | 0 1 0010                                                                                                                         | 6. State Oil & Gas Lease No.                                                                                                                |                                                                                        |  |
| 1000 Rio Brazos Rd, Aztec, NM 87410                                                                                                                                                                                                                                            |                                                                                                                       | FEB 0 1 2016                                                                                                                     |                                                                                                                                             |                                                                                        |  |
| SUNDRY NO                                                                                                                                                                                                                                                                      | OTICES AND REPORTS ON                                                                                                 | 7. Lease Name or Unit Agreen                                                                                                     | nent Name                                                                                                                                   |                                                                                        |  |
| (DO NOT USE THIS FORM FOR F                                                                                                                                                                                                                                                    | PROPOSALS TO DRILL OR TO DEE                                                                                          | South Hobbs (G/SA) Unit                                                                                                          |                                                                                                                                             |                                                                                        |  |
|                                                                                                                                                                                                                                                                                | APPLICATION FOR PERMIT" (Forr                                                                                         | n C-101) for such proposals.)                                                                                                    | Section 9                                                                                                                                   | ,                                                                                      |  |
| 1. Type of Well:                                                                                                                                                                                                                                                               |                                                                                                                       | Temporarily Abandoned                                                                                                            | 8. Well No. 83                                                                                                                              | X                                                                                      |  |
| Oil Well 2. Name of Operator                                                                                                                                                                                                                                                   | Gas Well Other                                                                                                        | 9. OGRID No. 157984                                                                                                              |                                                                                                                                             |                                                                                        |  |
| Occidental Permian Ltd.                                                                                                                                                                                                                                                        |                                                                                                                       | 157704                                                                                                                           |                                                                                                                                             |                                                                                        |  |
| 3. Address of Operator                                                                                                                                                                                                                                                         |                                                                                                                       |                                                                                                                                  | 10. Pool name or Wildcat                                                                                                                    | Hobbs (G/SA)                                                                           |  |
| HCR 1 Box 90 Denver City, T                                                                                                                                                                                                                                                    | X 79323                                                                                                               |                                                                                                                                  |                                                                                                                                             |                                                                                        |  |
| 4. Well Location                                                                                                                                                                                                                                                               |                                                                                                                       |                                                                                                                                  |                                                                                                                                             |                                                                                        |  |
| Unit Letter J 1980                                                                                                                                                                                                                                                             | Feet From The South                                                                                                   | 1980 Fee                                                                                                                         | t From The East                                                                                                                             | _ Line                                                                                 |  |
| Section 9                                                                                                                                                                                                                                                                      | Township 19-S                                                                                                         | Range 38-H                                                                                                                       | E NMPM                                                                                                                                      | Lea County                                                                             |  |
|                                                                                                                                                                                                                                                                                | 11. Elevation (Show whether D.                                                                                        | F, RKB, RT GR, etc.)                                                                                                             |                                                                                                                                             |                                                                                        |  |
|                                                                                                                                                                                                                                                                                | 3600' GL                                                                                                              | 1                                                                                                                                |                                                                                                                                             |                                                                                        |  |
| Pit or Below-grade Tank Application                                                                                                                                                                                                                                            | or Closure                                                                                                            |                                                                                                                                  |                                                                                                                                             |                                                                                        |  |
|                                                                                                                                                                                                                                                                                |                                                                                                                       | and a constant free the support of the support                                                                                   | Distance from noorest av                                                                                                                    | unfo ace superior                                                                      |  |
| Pit Type Depth of Ground                                                                                                                                                                                                                                                       |                                                                                                                       |                                                                                                                                  |                                                                                                                                             | irrace water                                                                           |  |
| Pit Liner Thickness mil                                                                                                                                                                                                                                                        | Below-Grade Tank: Volume_                                                                                             | bbls; Construction Ma                                                                                                            | terial                                                                                                                                      |                                                                                        |  |
| 12.                                                                                                                                                                                                                                                                            |                                                                                                                       | Nature of Notice, Report, or C                                                                                                   | Other Data                                                                                                                                  |                                                                                        |  |
| E-PERMITTING <swd< td=""><td>INJECTION/</td><td></td><td>SEQUENT REPORT O</td><td>F:</td></swd<>                                                                                                                                                                               | INJECTION/                                                                                                            |                                                                                                                                  | SEQUENT REPORT O                                                                                                                            | F:                                                                                     |  |
| CONVERSION                                                                                                                                                                                                                                                                     | RBDMS / NS                                                                                                            | REMEDIAL WORK                                                                                                                    | ALTERING                                                                                                                                    |                                                                                        |  |
| DETURN TO                                                                                                                                                                                                                                                                      | TACAN                                                                                                                 |                                                                                                                                  |                                                                                                                                             |                                                                                        |  |
| CSNGENVIRO                                                                                                                                                                                                                                                                     | CHG LOC                                                                                                               | COMMENCE DRILLING OP                                                                                                             |                                                                                                                                             | BANDONMENT                                                                             |  |
| INT TO PA P&A N                                                                                                                                                                                                                                                                | R P&A R                                                                                                               | CASING TEST AND CEMEN                                                                                                            | IT JOB                                                                                                                                      |                                                                                        |  |
| INT TO PA PAAN                                                                                                                                                                                                                                                                 |                                                                                                                       | OTHER: Casing integr                                                                                                             | ity test/TA status request                                                                                                                  | X                                                                                      |  |
| 13. Describe Proposed or Completed O                                                                                                                                                                                                                                           | perations (Clearly state all pertine                                                                                  |                                                                                                                                  |                                                                                                                                             |                                                                                        |  |
| proposed work) SEE RULE 1103                                                                                                                                                                                                                                                   |                                                                                                                       |                                                                                                                                  |                                                                                                                                             |                                                                                        |  |
| 1 1                                                                                                                                                                                                                                                                            | . For Multiple Completions: Atta                                                                                      | en wendere diagram of proposed v                                                                                                 | completion of recompletion.                                                                                                                 |                                                                                        |  |
|                                                                                                                                                                                                                                                                                | . For Multiple Completions: Atta                                                                                      | en wendore diagram of proposed (                                                                                                 | completion of recompletion.                                                                                                                 |                                                                                        |  |
| Date of test: 01/12/2016                                                                                                                                                                                                                                                       | For Multiple Completions: Atta                                                                                        | en wendore diagram of proposed (                                                                                                 |                                                                                                                                             |                                                                                        |  |
|                                                                                                                                                                                                                                                                                |                                                                                                                       |                                                                                                                                  |                                                                                                                                             |                                                                                        |  |
| Date of test: 01/12/2016<br>Pressure readings: Initial – 600 PSI                                                                                                                                                                                                               |                                                                                                                       |                                                                                                                                  |                                                                                                                                             |                                                                                        |  |
| Pressure readings: Initial – 600 PSI<br>Length of test: 30 minutes                                                                                                                                                                                                             | Ending – 580 PSI                                                                                                      |                                                                                                                                  |                                                                                                                                             | 1                                                                                      |  |
| Pressure readings: Initial – 600 PSI<br>Length of test: 30 minutes                                                                                                                                                                                                             | Ending – 580 PSI                                                                                                      |                                                                                                                                  | Condition of Approv                                                                                                                         | al: notify                                                                             |  |
| Pressure readings: Initial – 600 PSI<br>Length of test: 30 minutes                                                                                                                                                                                                             | Ending – 580 PSI                                                                                                      |                                                                                                                                  | Condition of Approv                                                                                                                         |                                                                                        |  |
| Pressure readings: Initial – 600 PSI<br>Length of test: 30 minutes                                                                                                                                                                                                             |                                                                                                                       | 1/12/2017                                                                                                                        | Condition of Approv<br>OCD Hobbs office 2                                                                                                   | 4 hours                                                                                |  |
| Pressure readings: Initial – 600 PSI<br>Length of test: 30 minutes                                                                                                                                                                                                             | Ending – 580 PSI                                                                                                      | 1/12/2017                                                                                                                        | Condition of Approv                                                                                                                         | 4 hours                                                                                |  |
| Pressure readings: Initial – 600 PSI<br>Length of test: 30 minutes                                                                                                                                                                                                             | Ending – 580 PSI                                                                                                      | 1/12/2017                                                                                                                        | Condition of Approv<br>OCD Hobbs office 2                                                                                                   | 4 hours                                                                                |  |
| Pressure readings: Initial – 600 PSI<br>Length of test: 30 minutes                                                                                                                                                                                                             | Ending – 580 PSI<br>Approval of Tempora<br>ndonment Expires                                                           | ry<br>1/12/2017<br>pri                                                                                                           | Condition of Approv<br>OCD Hobbs office 2<br>or of running MIT T                                                                            | 4 hours<br>Jest & Chart                                                                |  |
| Pressure readings: Initial – 600 PSI<br>Length of test: 30 minutes<br>Witnessed: NO<br>Aba<br>I hereby certify that the information above is<br>constructed or                                                                                                                 | Ending – 580 PSI Approval of Tempora ndonment Expires                                                                 | cnowledge and belief. I further certify                                                                                          | Condition of Approva<br>OCD Hobbs office 2<br>or of running MIT T<br>that any pit or below-grade tank h                                     | 4 hours<br>Jest & Chart                                                                |  |
| Pressure readings: Initial – 600 PSI<br>Length of test: 30 minutes<br>Witnessed: NO<br>Aba<br>I hereby certify that the information above is                                                                                                                                   | Ending – 580 PSI Approval of Tempora ndonment Expires                                                                 | ary /12/2017<br>pri<br>cnowledge and belief. I further certify<br>or an (attached) alternative                                   | Condition of Approva<br>OCD Hobbs office 2<br>or of running MIT T<br>that any pit or below-grade tank h                                     | 4 hours<br>Jest & Chart                                                                |  |
| Pressure readings: Initial – 600 PSI<br>Length of test: 30 minutes<br>Witnessed: NO<br>Aba<br>I hereby certify that the information above is<br>constructed or                                                                                                                 | Ending – 580 PSI Approval of Tempora ndonment Expires                                                                 | cnowledge and belief. I further certify<br>or an (attached) alternative                                                          | Condition of Approved                                                                                                                       | A hours<br>Test & Chart                                                                |  |
| Pressure readings: Initial – 600 PSI<br>Length of test: 30 minutes<br>Witnessed: NO<br>Aba<br>I hereby certify that the information above is<br>constructed or                                                                                                                 | Ending – 580 PSI Approval of Tempora ndonment Expires                                                                 | ary /12/2017<br>pri<br>cnowledge and belief. I further certify<br>or an (attached) alternative                                   | Condition of Approved                                                                                                                       | A hours<br>Test & Chart                                                                |  |
| Pressure readings: Initial – 600 PSI<br>Length of test: 30 minutes<br>Witnessed: NO<br>Aba<br>I hereby certify that the information above is<br>constructed or<br>closed according to NMOCD guideline                                                                          | Ending – 580 PSI  Approval of Tempora  ndonment Expires  s true and complete to the best of my l s , a general permit | cnowledge and belief. I further certify<br>or an (attached) alternative<br>TITLE Administrative                                  | Condition of Approve<br>OCD Hobbs office 2<br>or of running MIT T<br>that any pit or below-grade tank h<br>e OCD-approved<br>Associate DATH | A hours<br>Cest & Chart<br>has been/will be                                            |  |
| Pressure readings: Initial – 600 PSI<br>Length of test: 30 minutes<br>Witnessed: NO<br>I hereby certify that the information above is<br>constructed or<br>closed according to NMOCD guideline<br>SIGNATURE<br>TYPE OR PRINT NAME Mendy A                                      | Ending – 580 PSI  Approval of Tempora  ndonment Expires  s true and complete to the best of my l s , a general permit | cnowledge and belief. I further certify<br>or an (attached) alternative<br>TITLE Administrative                                  | Condition of Approve<br>OCD Hobbs office 2<br>or of running MIT T<br>that any pit or below-grade tank h<br>e OCD-approved<br>Associate DATH | A hours<br>Cest & Chart<br>has been/will be                                            |  |
| Pressure readings: Initial – 600 PSI<br>Length of test: 30 minutes<br>Witnessed: NO<br>I hereby certify that the information above is<br>constructed or<br>closed according to NMOCD guideline<br>SIGNATURE<br>TYPE OR PRINT NAME Mendy A<br>For State Use Only                | Ending – 580 PSI  Approval of Tempora  ndonment Expires  s true and complete to the best of my l s , a general permit | cnowledge and belief. I further certify<br>or an (attached) alternative<br>plan<br>TITLE Administrative<br>mendy_johnson@oxy.com | Condition of Approve<br>OCD Hobbs office 2<br>or of running MIT T<br>that any pit or below-grade tank h<br>e OCD-approved<br>Associate DATH | A hours<br>Cest & Chart<br>has been/will be                                            |  |
| Pressure readings: Initial – 600 PSI<br>Length of test: 30 minutes<br>Witnessed: NO<br>I hereby certify that the information above is<br>constructed or<br>closed according to NMOCD guideline<br>SIGNATURE<br>TYPE OR PRINT NAME Mendy A<br>For State Use Only<br>APPROVED BY | Ending – 580 PSI  Approval of Tempora  ndonment Expires  s true and complete to the best of my l s , a general permit | cnowledge and belief. I further certify<br>or an (attached) alternative<br>TITLE Administrative                                  | Condition of Approve<br>OCD Hobbs office 2<br>or of running MIT T<br>that any pit or below-grade tank h<br>e OCD-approved<br>Associate DATH | A hours<br>Cest & Chart<br>has been/will be                                            |  |
| Pressure readings: Initial – 600 PSI<br>Length of test: 30 minutes<br>Witnessed: NO<br>I hereby certify that the information above is<br>constructed or<br>closed according to NMOCD guideline<br>SIGNATURE<br>TYPE OR PRINT NAME Mendy A<br>For State Use Only                | Ending – 580 PSI  Approval of Tempora  ndonment Expires  s true and complete to the best of my l s , a general permit | cnowledge and belief. I further certify<br>or an (attached) alternative<br>plan<br>TITLE Administrative<br>mendy_johnson@oxy.com | Condition of Approve<br>OCD Hobbs office 2<br>or of running MIT T<br>that any pit or below-grade tank h<br>e OCD-approved<br>Associate DATH | A hours<br>Cest & Chart<br>has been/will be                                            |  |
| Pressure readings: Initial – 600 PSI<br>Length of test: 30 minutes<br>Witnessed: NO<br>I hereby certify that the information above is<br>constructed or<br>closed according to NMOCD guideline<br>SIGNATURE<br>TYPE OR PRINT NAME Mendy A<br>For State Use Only<br>APPROVED BY | Ending – 580 PSI  Approval of Tempora  ndonment Expires  s true and complete to the best of my l s , a general permit | cnowledge and belief. I further certify<br>or an (attached) alternative<br>plan<br>TITLE Administrative<br>mendy_johnson@oxy.com | Condition of Approve<br>OCD Hobbs office 2<br>or of running MIT T<br>that any pit or below-grade tank h<br>e OCD-approved<br>Associate DATH | A hours<br>Cest & Chart<br>has been/will be                                            |  |
| Pressure readings: Initial – 600 PSI<br>Length of test: 30 minutes<br>Witnessed: NO<br>I hereby certify that the information above is<br>constructed or<br>closed according to NMOCD guideline<br>SIGNATURE<br>TYPE OR PRINT NAME Mendy A<br>For State Use Only<br>APPROVED BY | Ending – 580 PSI  Approval of Tempora  ndonment Expires  s true and complete to the best of my l s , a general permit | cnowledge and belief. I further certify<br>or an (attached) alternative<br>plan<br>TITLE Administrative<br>mendy_johnson@oxy.com | Condition of Approve<br>OCD Hobbs office 2<br>or of running MIT T<br>that any pit or below-grade tank h<br>e OCD-approved<br>Associate DATH | A hours<br>Cest & Chart<br>has been/will be                                            |  |
| Pressure readings: Initial – 600 PSI<br>Length of test: 30 minutes<br>Witnessed: NO<br>I hereby certify that the information above is<br>constructed or<br>closed according to NMOCD guideline<br>SIGNATURE<br>TYPE OR PRINT NAME Mendy A<br>For State Use Only<br>APPROVED BY | Ending – 580 PSI  Approval of Tempora  ndonment Expires  s true and complete to the best of my l s , a general permit | cnowledge and belief. I further certify<br>or an (attached) alternative<br>plan<br>TITLE Administrative<br>mendy_johnson@oxy.com | Condition of Approve<br>OCD Hobbs office 2<br>or of running MIT T<br>that any pit or below-grade tank h<br>e OCD-approved<br>Associate DATH | Pest & Chart<br>The second will be<br>$\frac{01/28/2016}{806-592-6280}$ The $2/2/2016$ |  |