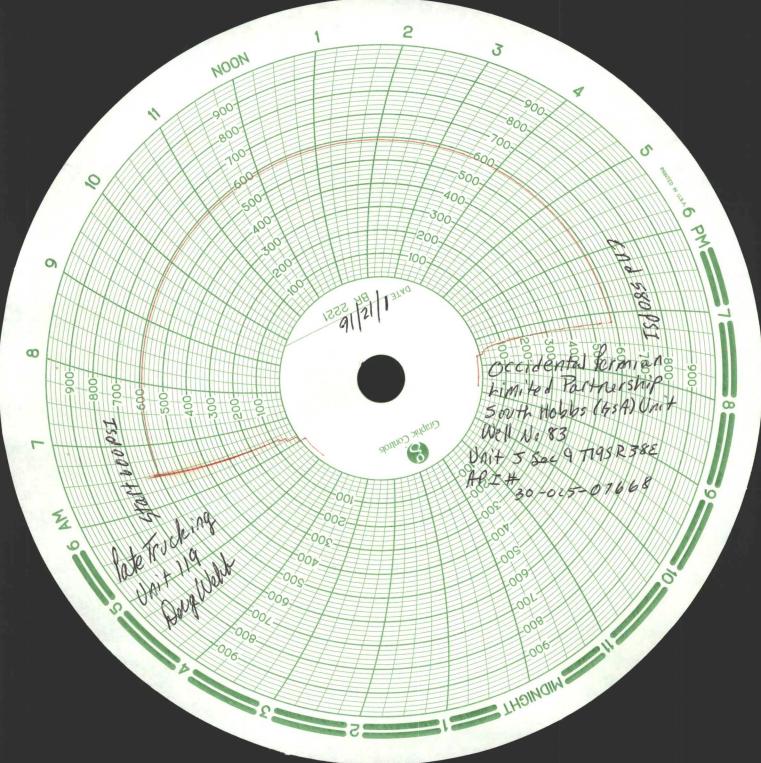

State of New Mexico Energy, Minerals and Natural Resources Department

|                                                                                                                                                                                                                                                                                | OU CONSEI                                                                                                             | NATION DIVISION                                                                                                                  |                                                                                                                                             | Revised 5-27-2004                                                                      |  |
|--------------------------------------------------------------------------------------------------------------------------------------------------------------------------------------------------------------------------------------------------------------------------------|-----------------------------------------------------------------------------------------------------------------------|----------------------------------------------------------------------------------------------------------------------------------|---------------------------------------------------------------------------------------------------------------------------------------------|----------------------------------------------------------------------------------------|--|
| FILE IN TRIPLICATE<br>DISTRICT I                                                                                                                                                                                                                                               |                                                                                                                       | RVATION DIVISION                                                                                                                 | WELL API NO.                                                                                                                                |                                                                                        |  |
| 1625 N. French Dr. , Hobbs, NM 88240                                                                                                                                                                                                                                           |                                                                                                                       | outh St. Francis Dr.<br>Fe, NM 87505                                                                                             | 30-025-07668                                                                                                                                |                                                                                        |  |
| DISTRICT II                                                                                                                                                                                                                                                                    | Sulta                                                                                                                 |                                                                                                                                  | 5. Indicate Type of Lease                                                                                                                   |                                                                                        |  |
| 1301 W. Grand Ave, Artesia, NM 88210                                                                                                                                                                                                                                           |                                                                                                                       | HOBBS OCD                                                                                                                        | STATE                                                                                                                                       | FEE X                                                                                  |  |
| DISTRICT III                                                                                                                                                                                                                                                                   |                                                                                                                       | 0 1 0010                                                                                                                         | 6. State Oil & Gas Lease No.                                                                                                                |                                                                                        |  |
| 1000 Rio Brazos Rd, Aztec, NM 87410                                                                                                                                                                                                                                            |                                                                                                                       | FEB 0 1 2016                                                                                                                     |                                                                                                                                             |                                                                                        |  |
| SUNDRY NO                                                                                                                                                                                                                                                                      | OTICES AND REPORTS ON                                                                                                 | 7. Lease Name or Unit Agreen                                                                                                     | nent Name                                                                                                                                   |                                                                                        |  |
| (DO NOT USE THIS FORM FOR F                                                                                                                                                                                                                                                    | PROPOSALS TO DRILL OR TO DEE                                                                                          | South Hobbs (G/SA) Unit                                                                                                          |                                                                                                                                             |                                                                                        |  |
|                                                                                                                                                                                                                                                                                | APPLICATION FOR PERMIT" (Forr                                                                                         | n C-101) for such proposals.)                                                                                                    | Section 9                                                                                                                                   | ,                                                                                      |  |
| 1. Type of Well:                                                                                                                                                                                                                                                               |                                                                                                                       | Temporarily Abandoned                                                                                                            | 8. Well No. 83                                                                                                                              | X                                                                                      |  |
| Oil Well 2. Name of Operator                                                                                                                                                                                                                                                   | Gas Well Other                                                                                                        | 9. OGRID No. 157984                                                                                                              |                                                                                                                                             |                                                                                        |  |
| Occidental Permian Ltd.                                                                                                                                                                                                                                                        |                                                                                                                       | 157704                                                                                                                           |                                                                                                                                             |                                                                                        |  |
| 3. Address of Operator                                                                                                                                                                                                                                                         |                                                                                                                       |                                                                                                                                  | 10. Pool name or Wildcat                                                                                                                    | Hobbs (G/SA)                                                                           |  |
| HCR 1 Box 90 Denver City, T                                                                                                                                                                                                                                                    | X 79323                                                                                                               |                                                                                                                                  |                                                                                                                                             |                                                                                        |  |
| 4. Well Location                                                                                                                                                                                                                                                               |                                                                                                                       |                                                                                                                                  |                                                                                                                                             |                                                                                        |  |
| Unit Letter J 1980                                                                                                                                                                                                                                                             | Feet From The South                                                                                                   | 1980 Fee                                                                                                                         | t From The East                                                                                                                             | _ Line                                                                                 |  |
| Section 9                                                                                                                                                                                                                                                                      | Township 19-S                                                                                                         | Range 38-H                                                                                                                       | E NMPM                                                                                                                                      | Lea County                                                                             |  |
|                                                                                                                                                                                                                                                                                | 11. Elevation (Show whether D.                                                                                        | F, RKB, RT GR, etc.)                                                                                                             |                                                                                                                                             |                                                                                        |  |
|                                                                                                                                                                                                                                                                                | 3600' GL                                                                                                              | 1                                                                                                                                |                                                                                                                                             |                                                                                        |  |
| Pit or Below-grade Tank Application                                                                                                                                                                                                                                            | or Closure                                                                                                            |                                                                                                                                  |                                                                                                                                             |                                                                                        |  |
|                                                                                                                                                                                                                                                                                |                                                                                                                       | and a constant free the support of the support                                                                                   | Distance from noorest av                                                                                                                    | unfo ace superior                                                                      |  |
| Pit Type Depth of Ground                                                                                                                                                                                                                                                       |                                                                                                                       |                                                                                                                                  |                                                                                                                                             | irrace water                                                                           |  |
| Pit Liner Thickness mil                                                                                                                                                                                                                                                        | Below-Grade Tank: Volume_                                                                                             | bbls; Construction Ma                                                                                                            | terial                                                                                                                                      |                                                                                        |  |
| 12.                                                                                                                                                                                                                                                                            |                                                                                                                       | Nature of Notice, Report, or C                                                                                                   | Other Data                                                                                                                                  |                                                                                        |  |
| E-PERMITTING <swd< td=""><td>INJECTION/</td><td></td><td>SEQUENT REPORT O</td><td>F:</td></swd<>                                                                                                                                                                               | INJECTION/                                                                                                            |                                                                                                                                  | SEQUENT REPORT O                                                                                                                            | F:                                                                                     |  |
| CONVERSION                                                                                                                                                                                                                                                                     | RBDMS / NS                                                                                                            | REMEDIAL WORK                                                                                                                    | ALTERING                                                                                                                                    |                                                                                        |  |
| DETURN TO                                                                                                                                                                                                                                                                      | TACAN                                                                                                                 |                                                                                                                                  |                                                                                                                                             |                                                                                        |  |
| CSNGENVIRO                                                                                                                                                                                                                                                                     | CHG LOC                                                                                                               | COMMENCE DRILLING OP                                                                                                             |                                                                                                                                             | BANDONMENT                                                                             |  |
| INT TO PA P&A N                                                                                                                                                                                                                                                                | R P&A R                                                                                                               | CASING TEST AND CEMEN                                                                                                            | IT JOB                                                                                                                                      |                                                                                        |  |
| INT TO PA PAAN                                                                                                                                                                                                                                                                 |                                                                                                                       | OTHER: Casing integr                                                                                                             | ity test/TA status request                                                                                                                  | X                                                                                      |  |
| 13. Describe Proposed or Completed O                                                                                                                                                                                                                                           | perations (Clearly state all pertine                                                                                  |                                                                                                                                  |                                                                                                                                             |                                                                                        |  |
| proposed work) SEE RULE 1103                                                                                                                                                                                                                                                   |                                                                                                                       |                                                                                                                                  |                                                                                                                                             |                                                                                        |  |
| 1 1                                                                                                                                                                                                                                                                            | . For Multiple Completions: Atta                                                                                      | en wendere diagram of proposed v                                                                                                 | completion of recompletion.                                                                                                                 |                                                                                        |  |
|                                                                                                                                                                                                                                                                                | . For Multiple Completions: Atta                                                                                      | en wendore diagram of proposed (                                                                                                 | completion of recompletion.                                                                                                                 |                                                                                        |  |
| Date of test: 01/12/2016                                                                                                                                                                                                                                                       | For Multiple Completions: Atta                                                                                        | en wendore diagram of proposed (                                                                                                 |                                                                                                                                             |                                                                                        |  |
|                                                                                                                                                                                                                                                                                |                                                                                                                       |                                                                                                                                  |                                                                                                                                             |                                                                                        |  |
| Date of test: 01/12/2016<br>Pressure readings: Initial – 600 PSI                                                                                                                                                                                                               |                                                                                                                       |                                                                                                                                  |                                                                                                                                             |                                                                                        |  |
| Pressure readings: Initial – 600 PSI<br>Length of test: 30 minutes                                                                                                                                                                                                             | Ending – 580 PSI                                                                                                      |                                                                                                                                  |                                                                                                                                             | 1                                                                                      |  |
| Pressure readings: Initial – 600 PSI<br>Length of test: 30 minutes                                                                                                                                                                                                             | Ending – 580 PSI                                                                                                      |                                                                                                                                  | Condition of Approv                                                                                                                         | al: notify                                                                             |  |
| Pressure readings: Initial – 600 PSI<br>Length of test: 30 minutes                                                                                                                                                                                                             | Ending – 580 PSI                                                                                                      |                                                                                                                                  | Condition of Approv                                                                                                                         |                                                                                        |  |
| Pressure readings: Initial – 600 PSI<br>Length of test: 30 minutes                                                                                                                                                                                                             |                                                                                                                       | 1/12/2017                                                                                                                        | Condition of Approv<br>OCD Hobbs office 2                                                                                                   | 4 hours                                                                                |  |
| Pressure readings: Initial – 600 PSI<br>Length of test: 30 minutes                                                                                                                                                                                                             | Ending – 580 PSI                                                                                                      | 1/12/2017                                                                                                                        | Condition of Approv                                                                                                                         | 4 hours                                                                                |  |
| Pressure readings: Initial – 600 PSI<br>Length of test: 30 minutes                                                                                                                                                                                                             | Ending – 580 PSI                                                                                                      | 1/12/2017                                                                                                                        | Condition of Approv<br>OCD Hobbs office 2                                                                                                   | 4 hours                                                                                |  |
| Pressure readings: Initial – 600 PSI<br>Length of test: 30 minutes                                                                                                                                                                                                             | Ending – 580 PSI<br>Approval of Tempora<br>ndonment Expires                                                           | ry<br>1/12/2017<br>pri                                                                                                           | Condition of Approv<br>OCD Hobbs office 2<br>or of running MIT T                                                                            | 4 hours<br>Jest & Chart                                                                |  |
| Pressure readings: Initial – 600 PSI<br>Length of test: 30 minutes<br>Witnessed: NO<br>Aba<br>I hereby certify that the information above is<br>constructed or                                                                                                                 | Ending – 580 PSI Approval of Tempora ndonment Expires                                                                 | cnowledge and belief. I further certify                                                                                          | Condition of Approva<br>OCD Hobbs office 2<br>or of running MIT T<br>that any pit or below-grade tank h                                     | 4 hours<br>Jest & Chart                                                                |  |
| Pressure readings: Initial – 600 PSI<br>Length of test: 30 minutes<br>Witnessed: NO<br>Aba<br>I hereby certify that the information above is                                                                                                                                   | Ending – 580 PSI Approval of Tempora ndonment Expires                                                                 | ary /12/2017<br>pri<br>cnowledge and belief. I further certify<br>or an (attached) alternative                                   | Condition of Approva<br>OCD Hobbs office 2<br>or of running MIT T<br>that any pit or below-grade tank h                                     | 4 hours<br>Jest & Chart                                                                |  |
| Pressure readings: Initial – 600 PSI<br>Length of test: 30 minutes<br>Witnessed: NO<br>Aba<br>I hereby certify that the information above is<br>constructed or                                                                                                                 | Ending – 580 PSI Approval of Tempora ndonment Expires                                                                 | cnowledge and belief. I further certify<br>or an (attached) alternative                                                          | Condition of Approved                                                                                                                       | A hours<br>Test & Chart                                                                |  |
| Pressure readings: Initial – 600 PSI<br>Length of test: 30 minutes<br>Witnessed: NO<br>Aba<br>I hereby certify that the information above is<br>constructed or                                                                                                                 | Ending – 580 PSI Approval of Tempora ndonment Expires                                                                 | ary /12/2017<br>pri<br>cnowledge and belief. I further certify<br>or an (attached) alternative                                   | Condition of Approved                                                                                                                       | A hours<br>Test & Chart                                                                |  |
| Pressure readings: Initial – 600 PSI<br>Length of test: 30 minutes<br>Witnessed: NO<br>Aba<br>I hereby certify that the information above is<br>constructed or<br>closed according to NMOCD guideline                                                                          | Ending – 580 PSI  Approval of Tempora  ndonment Expires  s true and complete to the best of my l s , a general permit | cnowledge and belief. I further certify<br>or an (attached) alternative<br>TITLE Administrative                                  | Condition of Approve<br>OCD Hobbs office 2<br>or of running MIT T<br>that any pit or below-grade tank h<br>e OCD-approved<br>Associate DATH | A hours<br>Cest & Chart<br>has been/will be                                            |  |
| Pressure readings: Initial – 600 PSI<br>Length of test: 30 minutes<br>Witnessed: NO<br>I hereby certify that the information above is<br>constructed or<br>closed according to NMOCD guideline<br>SIGNATURE<br>TYPE OR PRINT NAME Mendy A                                      | Ending – 580 PSI  Approval of Tempora  ndonment Expires  s true and complete to the best of my l s , a general permit | cnowledge and belief. I further certify<br>or an (attached) alternative<br>TITLE Administrative                                  | Condition of Approve<br>OCD Hobbs office 2<br>or of running MIT T<br>that any pit or below-grade tank h<br>e OCD-approved<br>Associate DATH | A hours<br>Cest & Chart<br>has been/will be                                            |  |
| Pressure readings: Initial – 600 PSI<br>Length of test: 30 minutes<br>Witnessed: NO<br>I hereby certify that the information above is<br>constructed or<br>closed according to NMOCD guideline<br>SIGNATURE<br>TYPE OR PRINT NAME Mendy A<br>For State Use Only                | Ending – 580 PSI  Approval of Tempora  ndonment Expires  s true and complete to the best of my l s , a general permit | cnowledge and belief. I further certify<br>or an (attached) alternative<br>plan<br>TITLE Administrative<br>mendy_johnson@oxy.com | Condition of Approve<br>OCD Hobbs office 2<br>or of running MIT T<br>that any pit or below-grade tank h<br>e OCD-approved<br>Associate DATH | A hours<br>Cest & Chart<br>has been/will be                                            |  |
| Pressure readings: Initial – 600 PSI<br>Length of test: 30 minutes<br>Witnessed: NO<br>I hereby certify that the information above is<br>constructed or<br>closed according to NMOCD guideline<br>SIGNATURE<br>TYPE OR PRINT NAME Mendy A<br>For State Use Only<br>APPROVED BY | Ending – 580 PSI  Approval of Tempora  ndonment Expires  s true and complete to the best of my l s , a general permit | cnowledge and belief. I further certify<br>or an (attached) alternative<br>TITLE Administrative                                  | Condition of Approve<br>OCD Hobbs office 2<br>or of running MIT T<br>that any pit or below-grade tank h<br>e OCD-approved<br>Associate DATH | A hours<br>Cest & Chart<br>has been/will be                                            |  |
| Pressure readings: Initial – 600 PSI<br>Length of test: 30 minutes<br>Witnessed: NO<br>I hereby certify that the information above is<br>constructed or<br>closed according to NMOCD guideline<br>SIGNATURE<br>TYPE OR PRINT NAME Mendy A<br>For State Use Only                | Ending – 580 PSI  Approval of Tempora  ndonment Expires  s true and complete to the best of my l s , a general permit | cnowledge and belief. I further certify<br>or an (attached) alternative<br>plan<br>TITLE Administrative<br>mendy_johnson@oxy.com | Condition of Approve<br>OCD Hobbs office 2<br>or of running MIT T<br>that any pit or below-grade tank h<br>e OCD-approved<br>Associate DATH | A hours<br>Cest & Chart<br>has been/will be                                            |  |
| Pressure readings: Initial – 600 PSI<br>Length of test: 30 minutes<br>Witnessed: NO<br>I hereby certify that the information above is<br>constructed or<br>closed according to NMOCD guideline<br>SIGNATURE<br>TYPE OR PRINT NAME Mendy A<br>For State Use Only<br>APPROVED BY | Ending – 580 PSI  Approval of Tempora  ndonment Expires  s true and complete to the best of my l s , a general permit | cnowledge and belief. I further certify<br>or an (attached) alternative<br>plan<br>TITLE Administrative<br>mendy_johnson@oxy.com | Condition of Approve<br>OCD Hobbs office 2<br>or of running MIT T<br>that any pit or below-grade tank h<br>e OCD-approved<br>Associate DATH | A hours<br>Cest & Chart<br>has been/will be                                            |  |
| Pressure readings: Initial – 600 PSI<br>Length of test: 30 minutes<br>Witnessed: NO<br>I hereby certify that the information above is<br>constructed or<br>closed according to NMOCD guideline<br>SIGNATURE<br>TYPE OR PRINT NAME Mendy A<br>For State Use Only<br>APPROVED BY | Ending – 580 PSI  Approval of Tempora  ndonment Expires  s true and complete to the best of my l s , a general permit | cnowledge and belief. I further certify<br>or an (attached) alternative<br>plan<br>TITLE Administrative<br>mendy_johnson@oxy.com | Condition of Approve<br>OCD Hobbs office 2<br>or of running MIT T<br>that any pit or below-grade tank h<br>e OCD-approved<br>Associate DATH | A hours<br>Cest & Chart<br>has been/will be                                            |  |
| Pressure readings: Initial – 600 PSI<br>Length of test: 30 minutes<br>Witnessed: NO<br>I hereby certify that the information above is<br>constructed or<br>closed according to NMOCD guideline<br>SIGNATURE<br>TYPE OR PRINT NAME Mendy A<br>For State Use Only<br>APPROVED BY | Ending – 580 PSI  Approval of Tempora  ndonment Expires  s true and complete to the best of my l s , a general permit | cnowledge and belief. I further certify<br>or an (attached) alternative<br>plan<br>TITLE Administrative<br>mendy_johnson@oxy.com | Condition of Approve<br>OCD Hobbs office 2<br>or of running MIT T<br>that any pit or below-grade tank h<br>e OCD-approved<br>Associate DATH | Pest & Chart<br>The second will be<br>$\frac{01/28/2016}{806-592-6280}$ The $2/2/2016$ |  |