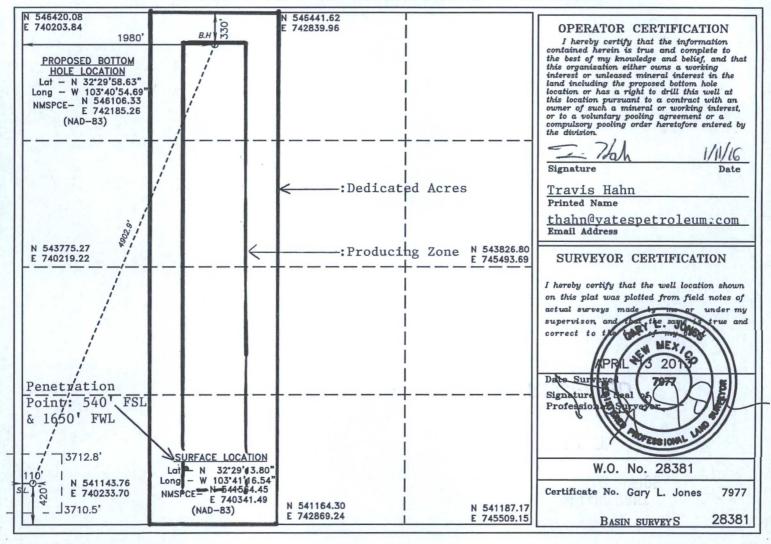

#### OIL CONSERVATION DIVISION

1220 South St. Francis Dr. Santa Fe, New Mexico 87505

□ AMENDED REPORT

#### WELL LOCATION AND ACREAGE DEDICATION PLAT

| API Number    | Pool Code | Pool Name              |           |  |  |
|---------------|-----------|------------------------|-----------|--|--|
| 30-025-42703  | 40299     | 40299 Lost Tank; Delay |           |  |  |
| Property Code | Prop      | Well Number            |           |  |  |
| 37845         | CAPELLA I | 3H                     |           |  |  |
| OGRID No.     | Oper      | ator Name              | Elevation |  |  |
| 025575        | YATES PET | ROLEUM CORP.           | 3707      |  |  |

#### Surface Location

| UL or lot No.                                  | Section | Township | Range | Lot Idn | Feet from the | North/South line | Feet from the | East/West line | County |
|------------------------------------------------|---------|----------|-------|---------|---------------|------------------|---------------|----------------|--------|
| М                                              | 9       | 21 S     | 32 E  |         | 420           | SOUTH            | 110           | WEST           | LEA    |
| Bottom Hole Location If Different From Surface |         |          |       |         |               |                  |               |                |        |

| UL or lot No.                                          | Section | Township | Range | Lot Idn | Feet from the | North/South line | Feet from the | East/West line | County |
|--------------------------------------------------------|---------|----------|-------|---------|---------------|------------------|---------------|----------------|--------|
| С                                                      | 9       | 21 S     | 32 E  |         | 330           | NORTH            | 1980          | WEST           | LEA    |
| Dedicated Acres   Joint or Infill   Consolidation Code |         |          |       |         | der No.       |                  |               |                |        |
| 160                                                    |         |          |       |         |               |                  |               |                |        |

NO ALLOWABLE WILL BE ASSIGNED TO THIS COMPLETION UNTIL ALL INTERESTS HAVE BEEN CONSOLIDATED OR A NON-STANDARD UNIT HAS BEEN APPROVED BY THE DIVISION

Nimmer, Charles <cnimmer@blm.gov>