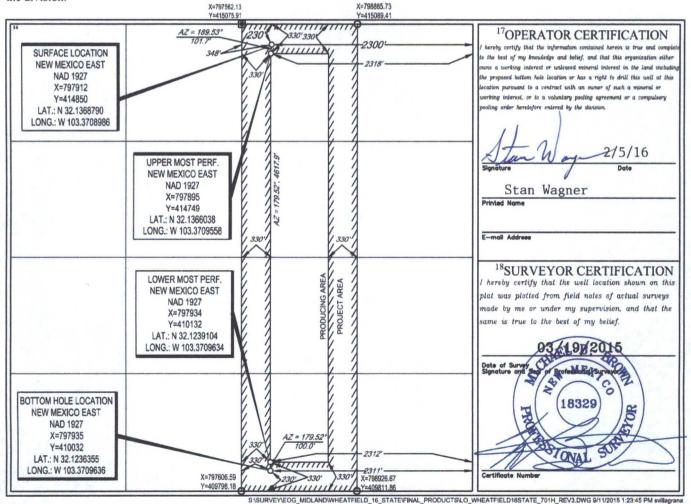

WELL LOCATION AND ACREAGE DEDICATION PLAT

| 'API Number<br>30-025-42520       |               |                                    | 1798  | <sup>2</sup> Pool Code | D                  | Dogie Draw: Wolfcamp   |                     |                     |                      |  |
|-----------------------------------|---------------|------------------------------------|-------|------------------------|--------------------|------------------------|---------------------|---------------------|----------------------|--|
| <sup>4</sup> Property Code 314769 |               | *Property Name WHEATFIELD 16 STATE |       |                        |                    |                        |                     |                     | Well Number<br>#701H |  |
| 70GRID No.<br>7377                |               | *Operator Name EOG RESOURCES, INC. |       |                        |                    |                        |                     |                     | Elevation 3243'      |  |
|                                   |               |                                    |       |                        | 10 Surface Lo      | cation                 |                     |                     |                      |  |
| UL or lot no.                     | Section<br>16 | Township<br>25-S                   | 35-E  | Lot Idn                | Feet from the 230' | North/South line NORTH | Feet from the 2300' | East/West line EAST | LEA                  |  |
| UL or lot no.                     | Section       | Township                           | Range | Lot Idn                | Feet from the      | North/South line       | Feet from the       | East/West line      | County               |  |
| 0                                 | 16            | 25-S                               | 35-E  | -                      | 230'               | SOUTH                  | 2311'               | EAST                | LEA                  |  |