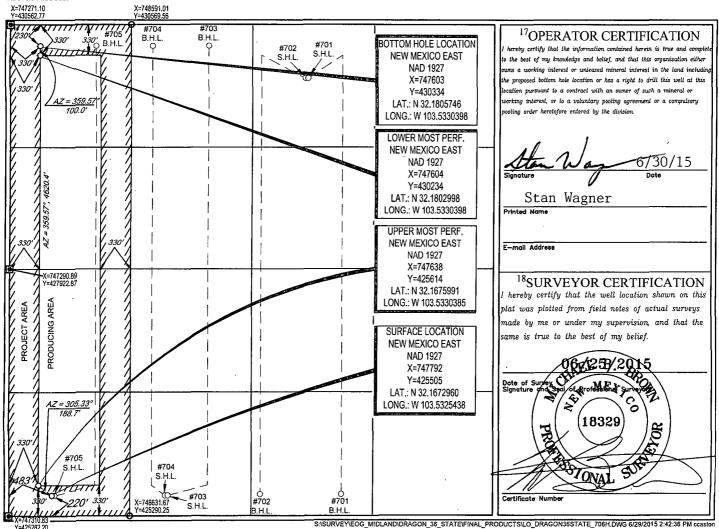

OIL CONSERVATION DIVISION 1220 South St. Francis Dr. Sante Fe, NM 87505

AMENDED REPORT

WELL LOCATION AND ACREAGE DEDICATION PLAT

| <sup>I</sup> API Number    | <sup>2</sup> Pool Code | <sup>3</sup> Pool Name               |                          |  |  |
|----------------------------|------------------------|--------------------------------------|--------------------------|--|--|
| 30-025-                    | 98092                  | WC-025 G-09 S243336I; Upper Wolfcamp |                          |  |  |
| <sup>4</sup> Property Code | - 5p                   | roperty Name                         | <sup>6</sup> Well Number |  |  |
| 39643                      | DRAGO                  | #706H                                |                          |  |  |
| OGRID No.                  | *O                     | perator Name                         | <sup>9</sup> Elevation   |  |  |
| 7377                       | EOG RES                | SOURCES, INC.                        | 3492'                    |  |  |

<sup>10</sup>Surface Location

| UL or lot no. | Section | Township | Range | Lot Idn | Feet from the | North/South line | Feet from the | East/West line | County |
|---------------|---------|----------|-------|---------|---------------|------------------|---------------|----------------|--------|
| M .           | 36      | 24-S     | 33-E  | -       | 220'          | SOUTH            | 483'          | WEST           | LEA    |

| UL or lot no.                           |                          | Township   | Range          | Lot Idn               | Feet from the | North/South line |      | 1    | County |
|-----------------------------------------|--------------------------|------------|----------------|-----------------------|---------------|------------------|------|------|--------|
| μ μ                                     | 36                       | 24-S       | 33-E           | _                     | 230'          | NORTH            | 330' | WEST | LEA    |
| <sup>12</sup> Dedicated Acres<br>160.00 | <sup>13</sup> Joint or I | nfill 14Co | nsolidation Co | le <sup>15</sup> Orde | er No.        |                  |      |      |        |

No allowable will be assigned to this completion until all interests have been consolidated or a non-standard unit has been approved by the division.

HOBBS OCD