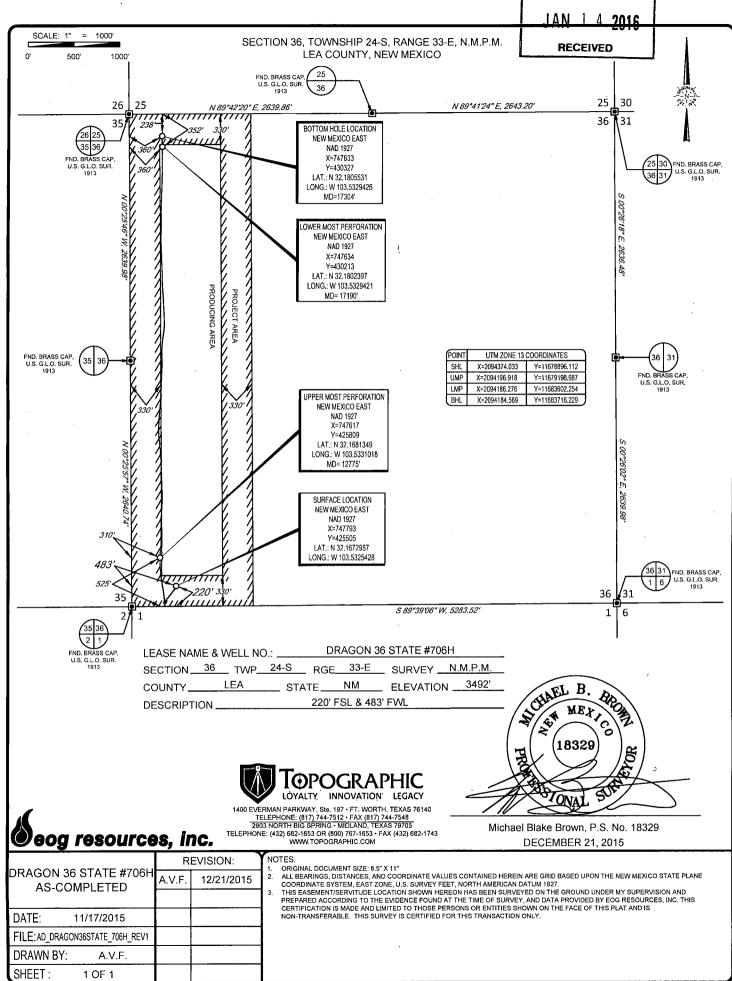

OIL CONSERVATION DIVISION 1220 South St. Francis Dr. Sante Fe, NM 87505

AMENDED REPORT

WELL LOCATION AND ACREAGE DEDICATION PLAT

| <sup>I</sup> API Number    | <sup>2</sup> Pool Code | <sup>3</sup> Pool Name               |                          |  |  |
|----------------------------|------------------------|--------------------------------------|--------------------------|--|--|
| 30-025-                    | 98092                  | WC-025 G-09 S243336I; Upper Wolfcamp |                          |  |  |
| <sup>4</sup> Property Code | - 5p                   | roperty Name                         | <sup>6</sup> Well Number |  |  |
| 39643                      | DRAGO                  | #706H                                |                          |  |  |
| OGRID No.                  | *O                     | perator Name                         | <sup>9</sup> Elevation   |  |  |
| 7377                       | EOG RES                | SOURCES, INC.                        | 3492'                    |  |  |

<sup>10</sup>Surface Location

| UL or lot no. | Section | Township | Range | Lot Idn | Feet from the | North/South line | Feet from the | East/West line | County |
|---------------|---------|----------|-------|---------|---------------|------------------|---------------|----------------|--------|
| M .           | 36      | 24-S     | 33-E  | -       | 220'          | SOUTH            | 483'          | WEST           | LEA    |

| UL or lot no.                           |                          | Township   | Range          | Lot Idn               | Feet from the | North/South line |      | 1    | County |
|-----------------------------------------|--------------------------|------------|----------------|-----------------------|---------------|------------------|------|------|--------|
| μ μ                                     | 36                       | 24-S       | 33-E           | _                     | 230'          | NORTH            | 330' | WEST | LEA    |
| <sup>12</sup> Dedicated Acres<br>160.00 | <sup>13</sup> Joint or I | nfill 14Co | nsolidation Co | le <sup>15</sup> Orde | er No.        |                  |      |      |        |

No allowable will be assigned to this completion until all interests have been consolidated or a non-standard unit has been approved by the division.

HOBBS OCD