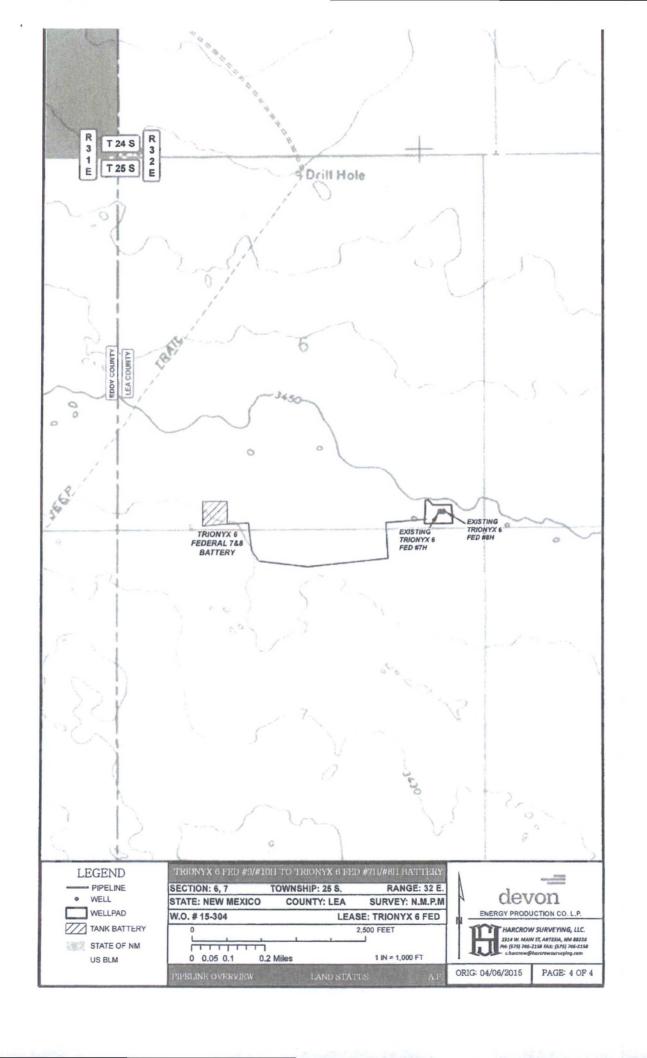

ND BELIEF, AND THIS SURVEY AND PLAT THE MINIMUM STANDARDS FOR SURVEYING IN NEW MEXICO. HAD L. HARCAD

CHAD HARCROW N.M.P.S. NO. 17777

EN MEXICO

17777

100

4/21/15 DATE

SUPVEY

HARCROW SURVEYING, LLC 2314 W. MAIN ST, ARTESIA, N.M. 88210 PH: (575) 746-2158 FAX: (575) 746-2158 c.harcrow@harcrowsurveying.com



| 1000 | 0      | 1000     | 2000 | FEET |
|------|--------|----------|------|------|
| EBEE | SCALE: | 1"=1000' |      | 1    |

## DEVON ENERGY PRODUCTION CO. LP.

SURVEY OF A PROPOSED PIPELINE LOCATED IN SECTION 7, TOWNSHIP 25 SOUTH, RANGE 32 EAST, LEA COUNTY, NMPM, NEW MEXICO

| SURVEY DATE: MARCH 18, 2  | 2015               |
|---------------------------|--------------------|
| DRAFTING DATE: APRIL 1, 2 | 2015 PAGE 1 OF 1   |
| APPROVED BY: CH   DRAWN B | Y: AF FILE: 15-304 |







**BLM LEASE NUMBER: NMLC061863A** 

**COMPANY NAME**: Devon Energy Production Company LP

ASSOCIATED WELL NAME: Trionyx 6 Fed 9H

### **BURIED PIPELINE STIPULATIONS**

A copy of the application (Grant, APD, or Sundry Notice) and attachments, including conditions of approval, survey plat and/or map, will be on location during construction. BLM personnel may request to you a copy of your permit during construction to ensure compliance with all stipulations.

Holder agrees to comply with the following stipulations to the satisfaction of the Authorized Officer:

- 1. The Holder shall indemnify the United States against any liability for damage to life or property arising from the occupancy or use of public lands under this grant.
- 2. The Holder shall comply with all applicable Federal l