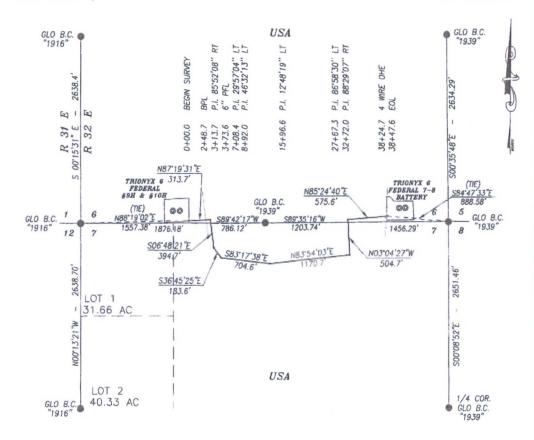

ion unless it displays a currently valid OMB control number.

**BURDEN HOURS STATEMENT:** Public reporting burden for this form is estimated to average 8 hours per response, including the time for reviewing instructions, gathering and maintaining data, and completing and reviewing the form. Direct comments regarding the burden estimate or any other aspect of this form to U.S. Department of the Interior, Bureau of Land Management (1004-0137), Bureau Information Collection Clearance Officer (WO-630), 1849 C St., N.W., Mail Stop 401 LS, Washington, D.C. 20240

# FLOW LINE PLAT DEVON ENERGY PRODUCTION CO. LP

A 6" BURIED FIBER FLOW LINE FROM THE TRIONYX 6 FEDERAL #9H & #10H TO THE TRIONYX 6 FEDERAL 7-8 BATTERY IN

SECTION 7, TOWNSHIP 25 SOUTH, RANGE 32 EAST, N.M.P.M., LEA COUNTY, NEW MEXICO.



### DESCRIPTION

A STRIP OF LAND 30.0 FEET WIDE AND 3847.6 FEET OR 233.19 RODS OR 0.729 MILES IN LENGTH CROSSING USA LAND IN SECTION 7, TOWNSHIP 25 SOUTH, RANGE 32 EAST, LEA COUNTY, NEW MEXICO AND BEING 15.0 FEET LEFT AND 15.0 FEET RIGHT OF THE ABOVE PLATTED CENTERLINE SURVEY.

BASIS OF BEARING

BEARINGS SHOWN HEREON ARE MERCATOR GRID AND CONFORM TO THE NEW MEXICO COORDINATE SYSTEM "NEW MEXICO EAST ZONE" NORTH AMERICAN DATUM 1983. DISTANCES ARE GRID VALUES.

CERTIFICATION

I. CHAD HARCROW. A NEW MEXICO REGISTERED PROFESSIONAL SURVEYOR CERTIFY THAT I DIRECTED AND AM RESPONSIBLE FOR THIS SURVEY, THAT THIS SURVEY IS TRUE AND CORRECT TO THE BEST OF MY KNOWLEDGE AND BELIEF, AND THIS SURVEY AND PLAT THE MINIMUM STANDARDS FOR SURVEYING IN NEW MEXICO. HAD L. HARCAD

CHAD HARCROW N.M.P.S. NO. 177