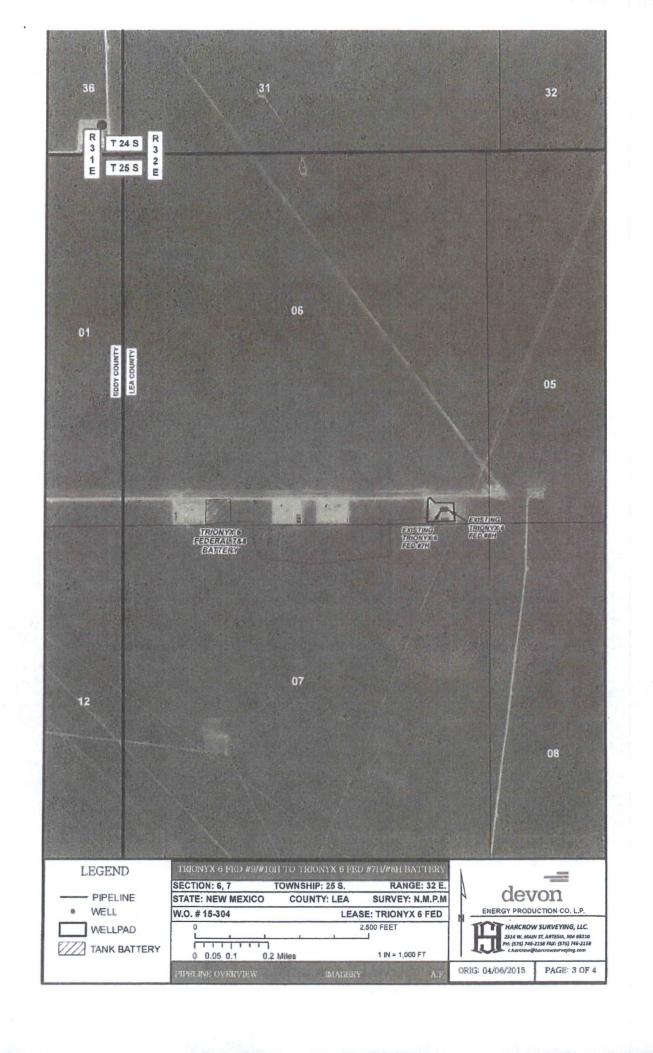

BELIEF, AND THIS SURVEY AND PLAT THE MINIMUM STANDARDS FOR SURVEYING IN NEW MEXICO. HAD L. HARCAD

CHAD HARCROW N.M.P.S. NO. 17777

EN MEXICO

17777

100

4/21/15 DATE

SUPVEY

HARCROW SURVEYING, LLC 2314 W. MAIN ST, ARTESIA, N.M. 88210 PH: (575) 746-2158 FAX: (575) 746-2158 c.harcrow@harcrowsurveying.com



| 1000 | 0      | 1000     | 2000 | FEET |
|------|--------|----------|------|------|
| EBEE | SCALE: | 1"=1000' |      | 1    |

## DEVON ENERGY PRODUCTION CO. LP.

SURVEY OF A PROPOSED PIPELINE LOCATED IN SECTION 7, TOWNSHIP 25 SOUTH, RANGE 32 EAST, LEA COUNTY, NMPM, NEW MEXICO

| SURVEY DATE: MARCH 18, 2  | 2015               |
|---------------------------|--------------------|
| DRAFTING DATE: APRIL 1, 2 | 2015 PAGE 1 OF 1   |
| APPROVED BY: CH   DRAWN B | Y: AF FILE: 15-304 |







**BLM LEASE NUMBER: NMLC061863A** 

**COMPANY NAME**: Devon Energy Production Company LP

ASSOCIATED WELL NAME: Trionyx 6 Fed 9H

### **BURIED PIPELINE STIPULATIONS**

A copy of the application (Grant, APD, or Sundry Notice) and attachments, including conditions of approval, survey plat and/or map, will be on location during construction. BLM personnel may request to you a copy of your permit during construction to ensure compliance with all stipulations.

Holder agrees to comply with the following stipulations to the satisfaction of the Authorized Officer:

- 1. The Holder shall indemnify the United States against any liability for damage to life or property arising from the occupancy or use of public lands under this grant.
- 2. The Holder shall comply with all applicable Federal law