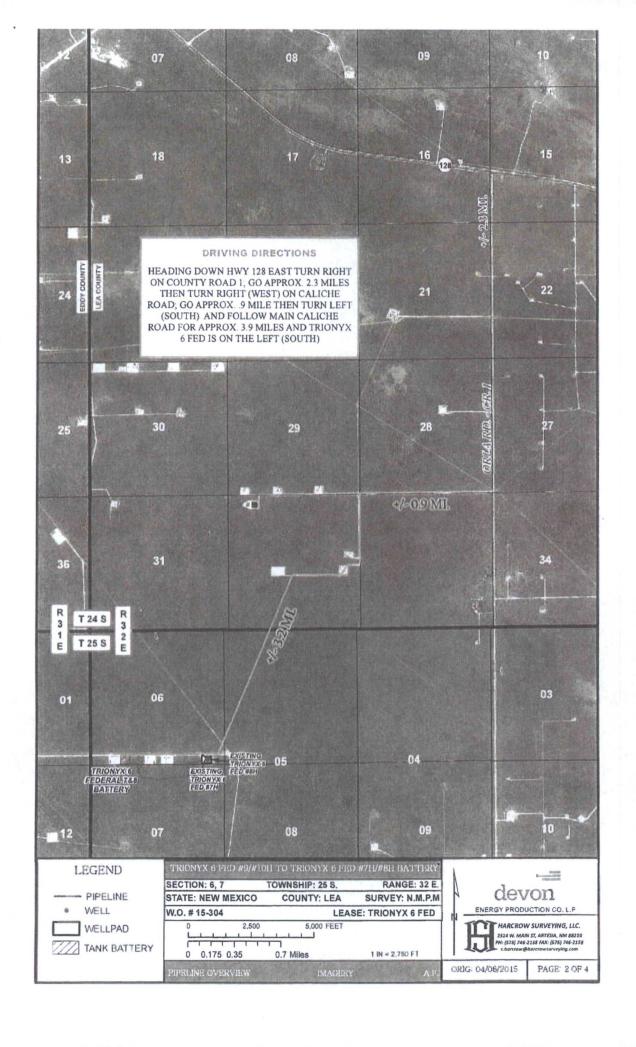

ELIEF, AND THIS SURVEY AND PLAT THE MINIMUM STANDARDS FOR SURVEYING IN NEW MEXICO. HAD L. HARCAD

CHAD HARCROW N.M.P.S. NO. 17777

EN MEXICO

17777

100

4/21/15 DATE

SUPVEY

HARCROW SURVEYING, LLC 2314 W. MAIN ST, ARTESIA, N.M. 88210 PH: (575) 746-2158 FAX: (575) 746-2158 c.harcrow@harcrowsurveying.com



| 1000 | 0      | 1000     | 2000 | FEET |
|------|--------|----------|------|------|
| EBEE | SCALE: | 1"=1000' |      | 1    |

## DEVON ENERGY PRODUCTION CO. LP.

SURVEY OF A PROPOSED PIPELINE LOCATED IN SECTION 7, TOWNSHIP 25 SOUTH, RANGE 32 EAST, LEA COUNTY, NMPM, NEW MEXICO

| SURVEY DATE: MARCH 18, 2  | 2015               |
|---------------------------|--------------------|
| DRAFTING DATE: APRIL 1, 2 | 2015 PAGE 1 OF 1   |
| APPROVED BY: CH   DRAWN B | Y: AF FILE: 15-304 |







**BLM LEASE NUMBER: NMLC061863A** 

**COMPANY NAME**: Devon Energy Production Company LP

ASSOCIATED WELL NAME: Trionyx 6 Fed 9H

### **BURIED PIPELINE STIPULATIONS**

A copy of the application (Grant, APD, or Sundry Notice) and attachments, including conditions of approval, survey plat and/or map, will be on location during construction. BLM personnel may request to you a copy of your permit during construction to ensure compliance with all stipulations.

Holder agrees to comply with the following stipulations to the satisfaction of the Authorized Officer:

- 1. The Holder shall indemnify the United States against any liability for damage to life or property arising from the occupancy or use of public lands under this grant.
- 2. The Holder shall comply with all applicable Federal laws