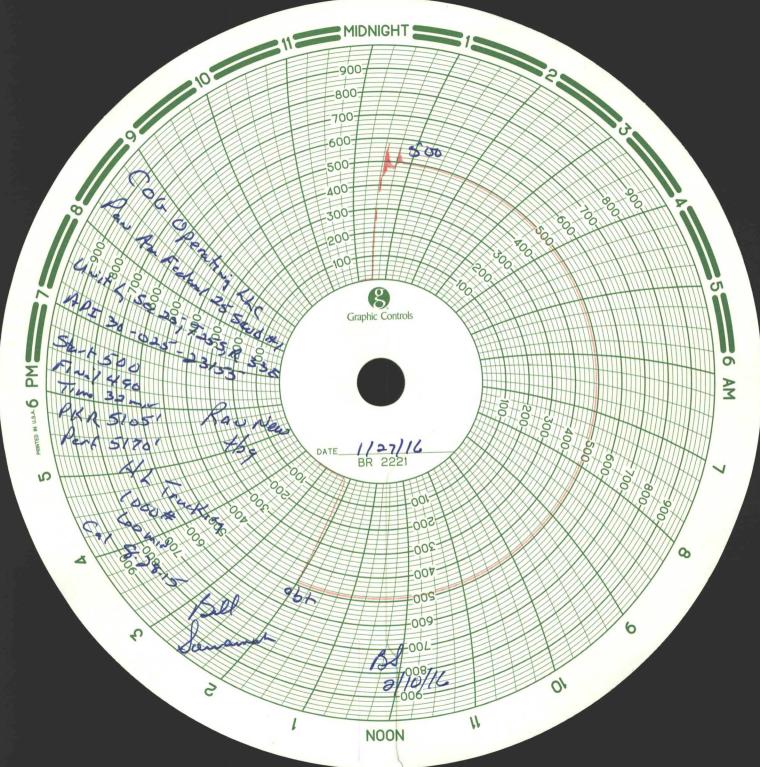

| Submit 1 Copy To Appropriate District Office                                                                                                                    | State of N                                                | ew Mexico                                                                                                                                                                                                                                                                                                                                                                                                                                                                                                                                                                                                                                                                                                                                                                                                                                                                                                                                                                                                                                                                                                                                                                                                                                                                                                                                                                                                                                                                                                                                                                                                                                                                                                                                                                                                                                                                                                                                                                                                                                                                                                                      | Form C-10                                                                                | 03     |
|-----------------------------------------------------------------------------------------------------------------------------------------------------------------|-----------------------------------------------------------|--------------------------------------------------------------------------------------------------------------------------------------------------------------------------------------------------------------------------------------------------------------------------------------------------------------------------------------------------------------------------------------------------------------------------------------------------------------------------------------------------------------------------------------------------------------------------------------------------------------------------------------------------------------------------------------------------------------------------------------------------------------------------------------------------------------------------------------------------------------------------------------------------------------------------------------------------------------------------------------------------------------------------------------------------------------------------------------------------------------------------------------------------------------------------------------------------------------------------------------------------------------------------------------------------------------------------------------------------------------------------------------------------------------------------------------------------------------------------------------------------------------------------------------------------------------------------------------------------------------------------------------------------------------------------------------------------------------------------------------------------------------------------------------------------------------------------------------------------------------------------------------------------------------------------------------------------------------------------------------------------------------------------------------------------------------------------------------------------------------------------------|------------------------------------------------------------------------------------------|--------|
| <u>District I</u> – (575) 393-6161                                                                                                                              | Enguery Minagels and Natural Description                  |                                                                                                                                                                                                                                                                                                                                                                                                                                                                                                                                                                                                                                                                                                                                                                                                                                                                                                                                                                                                                                                                                                                                                                                                                                                                                                                                                                                                                                                                                                                                                                                                                                                                                                                                                                                                                                                                                                                                                                                                                                                                                                                                | Revised August 1, 20                                                                     | 11     |
| 1625 N. French Dr., Hobbs, NM 88240<br>District II – (575) 748-1283                                                                                             |                                                           |                                                                                                                                                                                                                                                                                                                                                                                                                                                                                                                                                                                                                                                                                                                                                                                                                                                                                                                                                                                                                                                                                                                                                                                                                                                                                                                                                                                                                                                                                                                                                                                                                                                                                                                                                                                                                                                                                                                                                                                                                                                                                                                                | WELL API NO.<br>30-025-23155                                                             |        |
| 811 S. First St., Artesia, NM 88210                                                                                                                             |                                                           | ATION DIVISION                                                                                                                                                                                                                                                                                                                                                                                                                                                                                                                                                                                                                                                                                                                                                                                                                                                                                                                                                                                                                                                                                                                                                                                                                                                                                                                                                                                                                                                                                                                                                                                                                                                                                                                                                                                                                                                                                                                                                                                                                                                                                                                 | 5. Indicate Type of Lease                                                                | -      |
| <u>District III</u> – (505) 334-6178<br>1000 Rio Brazos Rd., Aztec, NM 87410                                                                                    | 1220 South S                                              | St. Francis Dr.                                                                                                                                                                                                                                                                                                                                                                                                                                                                                                                                                                                                                                                                                                                                                                                                                                                                                                                                                                                                                                                                                                                                                                                                                                                                                                                                                                                                                                                                                                                                                                                                                                                                                                                                                                                                                                                                                                                                                                                                                                                                                                                | STATE   FEE                                                                              |        |
| <u>District IV</u> – (505) 476-3460                                                                                                                             | Santa Fe,                                                 | NM 87505                                                                                                                                                                                                                                                                                                                                                                                                                                                                                                                                                                                                                                                                                                                                                                                                                                                                                                                                                                                                                                                                                                                                                                                                                                                                                                                                                                                                                                                                                                                                                                                                                                                                                                                                                                                                                                                                                                                                                                                                                                                                                                                       | 6. State Oil & Gas Lease No.                                                             | $\neg$ |
| 1220 S. St. Francis Dr., Santa Fe, NM<br>87505                                                                                                                  |                                                           |                                                                                                                                                                                                                                                                                                                                                                                                                                                                                                                                                                                                                                                                                                                                                                                                                                                                                                                                                                                                                                                                                                                                                                                                                                                                                                                                                                                                                                                                                                                                                                                                                                                                                                                                                                                                                                                                                                                                                                                                                                                                                                                                |                                                                                          |        |
| SUNDRY NOTICES AND REPORTS ON WELLS                                                                                                                             |                                                           |                                                                                                                                                                                                                                                                                                                                                                                                                                                                                                                                                                                                                                                                                                                                                                                                                                                                                                                                                                                                                                                                                                                                                                                                                                                                                                                                                                                                                                                                                                                                                                                                                                                                                                                                                                                                                                                                                                                                                                                                                                                                                                                                | 7. Lease Name or Unit Agreement Name                                                     |        |
| (DO NOT USE THIS FORM FOR PROPOSALS TO DRILL OR TO DEEPEN OR PLUG BACK TO A DIFFERENT RESERVOIR. USE "APPLICATION FOR PERMIT" (FORM C-101) FOR SUCH PROPOSALS.) |                                                           |                                                                                                                                                                                                                                                                                                                                                                                                                                                                                                                                                                                                                                                                                                                                                                                                                                                                                                                                                                                                                                                                                                                                                                                                                                                                                                                                                                                                                                                                                                                                                                                                                                                                                                                                                                                                                                                                                                                                                                                                                                                                                                                                | Pan Am Federal 25 SWD                                                                    | 1      |
| 1. Type of Well: Oil Well Gas Well Other SWD                                                                                                                    |                                                           |                                                                                                                                                                                                                                                                                                                                                                                                                                                                                                                                                                                                                                                                                                                                                                                                                                                                                                                                                                                                                                                                                                                                                                                                                                                                                                                                                                                                                                                                                                                                                                                                                                                                                                                                                                                                                                                                                                                                                                                                                                                                                                                                | 8. Well Number                                                                           |        |
| 2. Name of Operator                                                                                                                                             |                                                           | HOBBS OCD                                                                                                                                                                                                                                                                                                                                                                                                                                                                                                                                                                                                                                                                                                                                                                                                                                                                                                                                                                                                                                                                                                                                                                                                                                                                                                                                                                                                                                                                                                                                                                                                                                                                                                                                                                                                                                                                                                                                                                                                                                                                                                                      | 9. OGRID Number                                                                          | _      |
| COG Operating LLC                                                                                                                                               |                                                           | FFD 4 0 core                                                                                                                                                                                                                                                                                                                                                                                                                                                                                                                                                                                                                                                                                                                                                                                                                                                                                                                                                                                                                                                                                                                                                                                                                                                                                                                                                                                                                                                                                                                                                                                                                                                                                                                                                                                                                                                                                                                                                                                                                                                                                                                   | 229137                                                                                   |        |
| 3. Address of Operator                                                                                                                                          |                                                           | FEB 1 0 2016                                                                                                                                                                                                                                                                                                                                                                                                                                                                                                                                                                                                                                                                                                                                                                                                                                                                                                                                                                                                                                                                                                                                                                                                                                                                                                                                                                                                                                                                                                                                                                                                                                                                                                                                                                                                                                                                                                                                                                                                                                                                                                                   | 10. Pool name or Wildcat                                                                 |        |
| 2208 W. Main Street, Artesia,                                                                                                                                   | NM 88210                                                  | RECEIVED                                                                                                                                                                                                                                                                                                                                                                                                                                                                                                                                                                                                                                                                                                                                                                                                                                                                                                                                                                                                                                                                                                                                                                                                                                                                                                                                                                                                                                                                                                                                                                                                                                                                                                                                                                                                                                                                                                                                                                                                                                                                                                                       | SWD; Delaware                                                                            |        |
| 4. Well Location                                                                                                                                                |                                                           | THE RESERVE THE PROPERTY OF TH |                                                                                          |        |
| Unit Letter :                                                                                                                                                   | 1980 feet from the                                        | South line and                                                                                                                                                                                                                                                                                                                                                                                                                                                                                                                                                                                                                                                                                                                                                                                                                                                                                                                                                                                                                                                                                                                                                                                                                                                                                                                                                                                                                                                                                                                                                                                                                                                                                                                                                                                                                                                                                                                                                                                                                                                                                                                 | 660 feet from the West line                                                              |        |
| Section 25                                                                                                                                                      | Township 25S                                              | Range 33E                                                                                                                                                                                                                                                                                                                                                                                                                                                                                                                                                                                                                                                                                                                                                                                                                                                                                                                                                                                                                                                                                                                                                                                                                                                                                                                                                                                                                                                                                                                                                                                                                                                                                                                                                                                                                                                                                                                                                                                                                                                                                                                      |                                                                                          | 150    |
|                                                                                                                                                                 | 11. Elevation (Show when                                  | ther DR, RKB, RT, GR, etc                                                                                                                                                                                                                                                                                                                                                                                                                                                                                                                                                                                                                                                                                                                                                                                                                                                                                                                                                                                                                                                                                                                                                                                                                                                                                                                                                                                                                                                                                                                                                                                                                                                                                                                                                                                                                                                                                                                                                                                                                                                                                                      | c.)                                                                                      |        |
|                                                                                                                                                                 |                                                           | 3331' GR                                                                                                                                                                                                                                                                                                                                                                                                                                                                                                                                                                                                                                                                                                                                                                                                                                                                                                                                                                                                                                                                                                                                                                                                                                                                                                                                                                                                                                                                                                                                                                                                                                                                                                                                                                                                                                                                                                                                                                                                                                                                                                                       |                                                                                          |        |
| 12. Check Appropriate Box to                                                                                                                                    | Indicate Nature of Not                                    | ice, Report or Other I                                                                                                                                                                                                                                                                                                                                                                                                                                                                                                                                                                                                                                                                                                                                                                                                                                                                                                                                                                                                                                                                                                                                                                                                                                                                                                                                                                                                                                                                                                                                                                                                                                                                                                                                                                                                                                                                                                                                                                                                                                                                                                         | Data                                                                                     |        |
| PERFORM REMEDIAL WORK  TEMPORARILY ABANDON PULL OR ALTER CASING DOWNHOLE COMMINGLE                                                                              | NTENTION TO: PLUG AND ABANDON CHANGE PLANS MULTIPLE COMPL | REMEDIAL WO                                                                                                                                                                                                                                                                                                                                                                                                                                                                                                                                                                                                                                                                                                                                                                                                                                                                                                                                                                                                                                                                                                                                                                                                                                                                                                                                                                                                                                                                                                                                                                                                                                                                                                                                                                                                                                                                                                                                                                                                                                                                                                                    | RILLING OPNS. P AND A                                                                    | ]      |
| OTHER:                                                                                                                                                          |                                                           | □ OTHER:                                                                                                                                                                                                                                                                                                                                                                                                                                                                                                                                                                                                                                                                                                                                                                                                                                                                                                                                                                                                                                                                                                                                                                                                                                                                                                                                                                                                                                                                                                                                                                                                                                                                                                                                                                                                                                                                                                                                                                                                                                                                                                                       | MIT                                                                                      |        |
|                                                                                                                                                                 | ork). SEE RULE 19.15.7.14                                 |                                                                                                                                                                                                                                                                                                                                                                                                                                                                                                                                                                                                                                                                                                                                                                                                                                                                                                                                                                                                                                                                                                                                                                                                                                                                                                                                                                                                                                                                                                                                                                                                                                                                                                                                                                                                                                                                                                                                                                                                                                                                                                                                | nd give pertinent dates, including estimated of ompletions: Attach wellbore diagram of   | late   |
|                                                                                                                                                                 | t. Circ 75 bbls pkr fluid. Te                             |                                                                                                                                                                                                                                                                                                                                                                                                                                                                                                                                                                                                                                                                                                                                                                                                                                                                                                                                                                                                                                                                                                                                                                                                                                                                                                                                                                                                                                                                                                                                                                                                                                                                                                                                                                                                                                                                                                                                                                                                                                                                                                                                | 6.5# J-55 Glassbore tbg & NP pkr @ 5105'.<br>0# for 30 mins. Good test. Pressure test to |        |
| Chart attached.                                                                                                                                                 |                                                           |                                                                                                                                                                                                                                                                                                                                                                                                                                                                                                                                                                                                                                                                                                                                                                                                                                                                                                                                                                                                                                                                                                                                                                                                                                                                                                                                                                                                                                                                                                                                                                                                                                                                                                                                                                                                                                                                                                                                                                                                                                                                                                                                |                                                                                          |        |
|                                                                                                                                                                 |                                                           |                                                                                                                                                                                                                                                                                                                                                                                                                                                                                                                                                                                                                                                                                                                                                                                                                                                                                                                                                                                                                                                                                                                                                                                                                                                                                                                                                                                                                                                                                                                                                                                                                                                                                                                                                                                                                                                                                                                                                                                                                                                                                                                                |                                                                                          |        |
|                                                                                                                                                                 |                                                           |                                                                                                                                                                                                                                                                                                                                                                                                                                                                                                                                                                                                                                                                                                                                                                                                                                                                                                                                                                                                                                                                                                                                                                                                                                                                                                                                                                                                                                                                                                                                                                                                                                                                                                                                                                                                                                                                                                                                                                                                                                                                                                                                |                                                                                          |        |
|                                                                                                                                                                 |                                                           |                                                                                                                                                                                                                                                                                                                                                                                                                                                                                                                                                                                                                                                                                                                                                                                                                                                                                                                                                                                                                                                                                                                                                                                                                                                                                                                                                                                                                                                                                                                                                                                                                                                                                                                                                                                                                                                                                                                                                                                                                                                                                                                                |                                                                                          |        |
|                                                                                                                                                                 |                                                           |                                                                                                                                                                                                                                                                                                                                                                                                                                                                                                                                                                                                                                                                                                                                                                                                                                                                                                                                                                                                                                                                                                                                                                                                                                                                                                                                                                                                                                                                                                                                                                                                                                                                                                                                                                                                                                                                                                                                                                                                                                                                                                                                |                                                                                          |        |
|                                                                                                                                                                 |                                                           |                                                                                                                                                                                                                                                                                                                                                                                                                                                                                                                                                                                                                                                                                                                                                                                                                                                                                                                                                                                                                                                                                                                                                                                                                                                                                                                                                                                                                                                                                                                                                                                                                                                                                                                                                                                                                                                                                                                                                                                                                                                                                                                                |                                                                                          |        |
| I hereby certify that the information                                                                                                                           | above is true and complete                                | to the best of my knowled                                                                                                                                                                                                                                                                                                                                                                                                                                                                                                                                                                                                                                                                                                                                                                                                                                                                                                                                                                                                                                                                                                                                                                                                                                                                                                                                                                                                                                                                                                                                                                                                                                                                                                                                                                                                                                                                                                                                                                                                                                                                                                      | lge and belief.                                                                          | 38     |
| SIGNATURE Stor                                                                                                                                                  | Danis TITLE                                               | : Regulatory Analys                                                                                                                                                                                                                                                                                                                                                                                                                                                                                                                                                                                                                                                                                                                                                                                                                                                                                                                                                                                                                                                                                                                                                                                                                                                                                                                                                                                                                                                                                                                                                                                                                                                                                                                                                                                                                                                                                                                                                                                                                                                                                                            | DATE: _2/1/16                                                                            | _      |
| Type or print name: Stormi Da                                                                                                                                   | vis E-mai                                                 | address: <u>sdavis@conc</u>                                                                                                                                                                                                                                                                                                                                                                                                                                                                                                                                                                                                                                                                                                                                                                                                                                                                                                                                                                                                                                                                                                                                                                                                                                                                                                                                                                                                                                                                                                                                                                                                                                                                                                                                                                                                                                                                                                                                                                                                                                                                                                    | ho.com PHONE: (575) 748-694                                                              | 6      |
| For State Use Only                                                                                                                                              | 0                                                         |                                                                                                                                                                                                                                                                                                                                                                                                                                                                                                                                                                                                                                                                                                                                                                                                                                                                                                                                                                                                                                                                                                                                                                                                                                                                                                                                                                                                                                                                                                                                                                                                                                                                                                                                                                                                                                                                                                                                                                                                                                                                                                                                |                                                                                          |        |
| APPROVED BY: Sills                                                                                                                                              | emanah TITLI                                              | Staff Wa                                                                                                                                                                                                                                                                                                                                                                                                                                                                                                                                                                                                                                                                                                                                                                                                                                                                                                                                                                                                                                                                                                                                                                                                                                                                                                                                                                                                                                                                                                                                                                                                                                                                                                                                                                                                                                                                                                                                                                                                                                                                                                                       | alage DATE 2/10/16                                                                       |        |
| Conditions of Approval (if any):                                                                                                                                |                                                           | No.                                                                                                                                                                                                                                                                                                                                                                                                                                                                                                                                                                                                                                                                                                                                                                                                                                                                                                                                                                                                                                                                                                                                                                                                                                                                                                                                                                                                                                                                                                                                                                                                                                                                                                                                                                                                                                                                                                                                                                                                                                                                                                                            |                                                                                          |        |