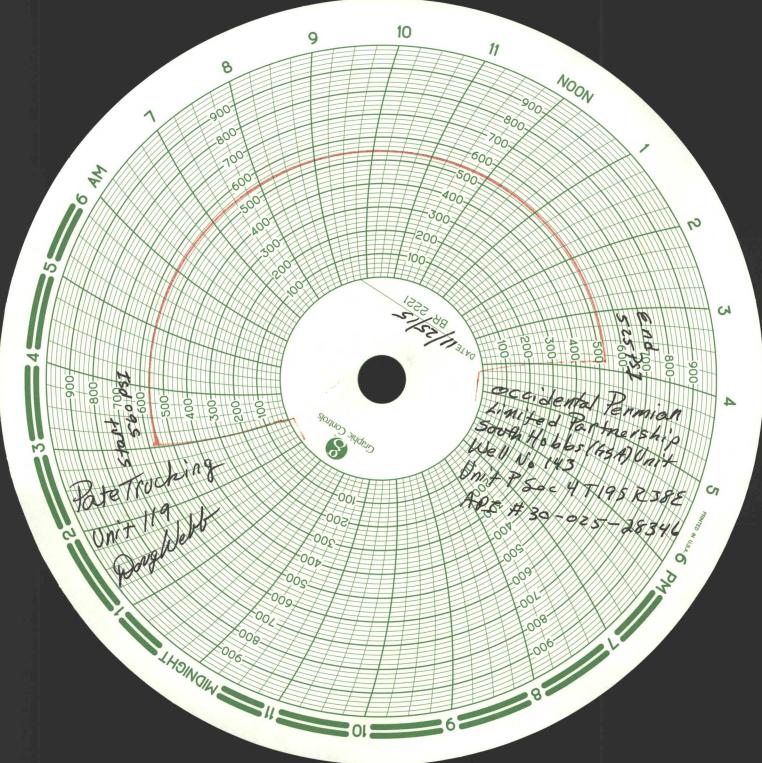

| Submit 1 Copy To Appropriate Office                                                                                                                                                                                                                                          | Du                                                                             | ate of New Mexico                                                                                                                                                                                                                                                                                                                                                                                                                                                                                                                                                                                                                                                                                                                                                                                                                                                                                                                                                                                                                                                                                                                                                                                                                                                                                                                                                                                                                                                                                                                                                                                                                                                                                                                                                                                                                                                                                                                                                                                                                                                                                                              | Form C-103                                         |
|------------------------------------------------------------------------------------------------------------------------------------------------------------------------------------------------------------------------------------------------------------------------------|--------------------------------------------------------------------------------|--------------------------------------------------------------------------------------------------------------------------------------------------------------------------------------------------------------------------------------------------------------------------------------------------------------------------------------------------------------------------------------------------------------------------------------------------------------------------------------------------------------------------------------------------------------------------------------------------------------------------------------------------------------------------------------------------------------------------------------------------------------------------------------------------------------------------------------------------------------------------------------------------------------------------------------------------------------------------------------------------------------------------------------------------------------------------------------------------------------------------------------------------------------------------------------------------------------------------------------------------------------------------------------------------------------------------------------------------------------------------------------------------------------------------------------------------------------------------------------------------------------------------------------------------------------------------------------------------------------------------------------------------------------------------------------------------------------------------------------------------------------------------------------------------------------------------------------------------------------------------------------------------------------------------------------------------------------------------------------------------------------------------------------------------------------------------------------------------------------------------------|----------------------------------------------------|
| District I – (575) 393-6161 1625 N. French Dr., Hobbs, NM 88240 District II – (575) 748-1283 811 S. First St., Artesia, NM 88210 District III – (505) 334-6178 1000 Rio Brazos Rd., Aztec, NM 87410 District IV – (505) 476-3460 1220 S. St. Francis Dr., Santa Fe, NM 87505 |                                                                                |                                                                                                                                                                                                                                                                                                                                                                                                                                                                                                                                                                                                                                                                                                                                                                                                                                                                                                                                                                                                                                                                                                                                                                                                                                                                                                                                                                                                                                                                                                                                                                                                                                                                                                                                                                                                                                                                                                                                                                                                                                                                                                                                | Revised July 18, 2013 WELL API NO.                 |
|                                                                                                                                                                                                                                                                              |                                                                                |                                                                                                                                                                                                                                                                                                                                                                                                                                                                                                                                                                                                                                                                                                                                                                                                                                                                                                                                                                                                                                                                                                                                                                                                                                                                                                                                                                                                                                                                                                                                                                                                                                                                                                                                                                                                                                                                                                                                                                                                                                                                                                                                | 30-025-28346                                       |
|                                                                                                                                                                                                                                                                              |                                                                                |                                                                                                                                                                                                                                                                                                                                                                                                                                                                                                                                                                                                                                                                                                                                                                                                                                                                                                                                                                                                                                                                                                                                                                                                                                                                                                                                                                                                                                                                                                                                                                                                                                                                                                                                                                                                                                                                                                                                                                                                                                                                                                                                | 5. Indicate Type of Lease                          |
|                                                                                                                                                                                                                                                                              |                                                                                |                                                                                                                                                                                                                                                                                                                                                                                                                                                                                                                                                                                                                                                                                                                                                                                                                                                                                                                                                                                                                                                                                                                                                                                                                                                                                                                                                                                                                                                                                                                                                                                                                                                                                                                                                                                                                                                                                                                                                                                                                                                                                                                                | STATE FEE 6. State Oil & Gas Lease No.             |
|                                                                                                                                                                                                                                                                              |                                                                                |                                                                                                                                                                                                                                                                                                                                                                                                                                                                                                                                                                                                                                                                                                                                                                                                                                                                                                                                                                                                                                                                                                                                                                                                                                                                                                                                                                                                                                                                                                                                                                                                                                                                                                                                                                                                                                                                                                                                                                                                                                                                                                                                | 6. State Off & Gas Lease No. A-1212-0002           |
| SUNDRY NOTICES AND REPORTS ON WELLS                                                                                                                                                                                                                                          |                                                                                |                                                                                                                                                                                                                                                                                                                                                                                                                                                                                                                                                                                                                                                                                                                                                                                                                                                                                                                                                                                                                                                                                                                                                                                                                                                                                                                                                                                                                                                                                                                                                                                                                                                                                                                                                                                                                                                                                                                                                                                                                                                                                                                                | 7. Lease Name or Unit Agreement Name               |
| (DO NOT USE THIS FORM FOR PROPOSALS TO DRILL OR TO DEEPEN OR PLUG BACK TO A DIFFERENT RESERVOIR. USE "APPLICATION FOR PERMIT" (FORM C-101) FOR SUCH PROPOSALS.)                                                                                                              |                                                                                |                                                                                                                                                                                                                                                                                                                                                                                                                                                                                                                                                                                                                                                                                                                                                                                                                                                                                                                                                                                                                                                                                                                                                                                                                                                                                                                                                                                                                                                                                                                                                                                                                                                                                                                                                                                                                                                                                                                                                                                                                                                                                                                                | South Hobbs (G/SA) Unit                            |
| 1. Type of Well: Oil We                                                                                                                                                                                                                                                      | ell 🖈 Gas Well 🗌 Ott                                                           | her                                                                                                                                                                                                                                                                                                                                                                                                                                                                                                                                                                                                                                                                                                                                                                                                                                                                                                                                                                                                                                                                                                                                                                                                                                                                                                                                                                                                                                                                                                                                                                                                                                                                                                                                                                                                                                                                                                                                                                                                                                                                                                                            | 8. Well Number 143                                 |
| Name of Operator     Occidental Permian Ltd                                                                                                                                                                                                                                  | /                                                                              | HOBBS OCD                                                                                                                                                                                                                                                                                                                                                                                                                                                                                                                                                                                                                                                                                                                                                                                                                                                                                                                                                                                                                                                                                                                                                                                                                                                                                                                                                                                                                                                                                                                                                                                                                                                                                                                                                                                                                                                                                                                                                                                                                                                                                                                      | 9. OGRID Number<br>157984                          |
| 3. Address of Operator                                                                                                                                                                                                                                                       | A. 6                                                                           | FEB 1 0 2016                                                                                                                                                                                                                                                                                                                                                                                                                                                                                                                                                                                                                                                                                                                                                                                                                                                                                                                                                                                                                                                                                                                                                                                                                                                                                                                                                                                                                                                                                                                                                                                                                                                                                                                                                                                                                                                                                                                                                                                                                                                                                                                   | 10. Pool name or Wildcat                           |
| P.O. Box 4294, Houston                                                                                                                                                                                                                                                       | n, Texas 77210                                                                 | RECEIVED                                                                                                                                                                                                                                                                                                                                                                                                                                                                                                                                                                                                                                                                                                                                                                                                                                                                                                                                                                                                                                                                                                                                                                                                                                                                                                                                                                                                                                                                                                                                                                                                                                                                                                                                                                                                                                                                                                                                                                                                                                                                                                                       | Hobbs (G/SA)                                       |
| 4. Well Location                                                                                                                                                                                                                                                             |                                                                                | AECEIVED                                                                                                                                                                                                                                                                                                                                                                                                                                                                                                                                                                                                                                                                                                                                                                                                                                                                                                                                                                                                                                                                                                                                                                                                                                                                                                                                                                                                                                                                                                                                                                                                                                                                                                                                                                                                                                                                                                                                                                                                                                                                                                                       |                                                    |
| Unit Letter P                                                                                                                                                                                                                                                                | : 1160 feet fro                                                                | om the South _ line and                                                                                                                                                                                                                                                                                                                                                                                                                                                                                                                                                                                                                                                                                                                                                                                                                                                                                                                                                                                                                                                                                                                                                                                                                                                                                                                                                                                                                                                                                                                                                                                                                                                                                                                                                                                                                                                                                                                                                                                                                                                                                                        | 330 feet from the East line                        |
| Section 4                                                                                                                                                                                                                                                                    | Towns                                                                          | hip 19S Range 38E                                                                                                                                                                                                                                                                                                                                                                                                                                                                                                                                                                                                                                                                                                                                                                                                                                                                                                                                                                                                                                                                                                                                                                                                                                                                                                                                                                                                                                                                                                                                                                                                                                                                                                                                                                                                                                                                                                                                                                                                                                                                                                              | NMPM County Lea                                    |
|                                                                                                                                                                                                                                                                              | 11. Elevation (Si<br>3610' (GL)                                                | how whether DR, RKB, RT, GR, et                                                                                                                                                                                                                                                                                                                                                                                                                                                                                                                                                                                                                                                                                                                                                                                                                                                                                                                                                                                                                                                                                                                                                                                                                                                                                                                                                                                                                                                                                                                                                                                                                                                                                                                                                                                                                                                                                                                                                                                                                                                                                                | (c.)                                               |
|                                                                                                                                                                                                                                                                              |                                                                                |                                                                                                                                                                                                                                                                                                                                                                                                                                                                                                                                                                                                                                                                                                                                                                                                                                                                                                                                                                                                                                                                                                                                                                                                                                                                                                                                                                                                                                                                                                                                                                                                                                                                                                                                                                                                                                                                                                                                                                                                                                                                                                                                |                                                    |
| 12.                                                                                                                                                                                                                                                                          | Check Appropriate Box                                                          | to Indicate Nature of Notice                                                                                                                                                                                                                                                                                                                                                                                                                                                                                                                                                                                                                                                                                                                                                                                                                                                                                                                                                                                                                                                                                                                                                                                                                                                                                                                                                                                                                                                                                                                                                                                                                                                                                                                                                                                                                                                                                                                                                                                                                                                                                                   | e. Report or Other Data                            |
|                                                                                                                                                                                                                                                                              |                                                                                |                                                                                                                                                                                                                                                                                                                                                                                                                                                                                                                                                                                                                                                                                                                                                                                                                                                                                                                                                                                                                                                                                                                                                                                                                                                                                                                                                                                                                                                                                                                                                                                                                                                                                                                                                                                                                                                                                                                                                                                                                                                                                                                                | in the second second                               |
| E-PERMITTING                                                                                                                                                                                                                                                                 | <swdinject< td=""><td>ION&gt; SU</td><td>BSEQUENT REPORT OF:</td></swdinject<> | ION> SU                                                                                                                                                                                                                                                                                                                                                                                                                                                                                                                                                                                                                                                                                                                                                                                                                                                                                                                                                                                                                                                                                                                                                                                                                                                                                                                                                                                                                                                                                                                                                                                                                                                                                                                                                                                                                                                                                                                                                                                                                                                                                                                        | BSEQUENT REPORT OF:                                |
| CONVERSION_                                                                                                                                                                                                                                                                  | RBDMS M                                                                        | REMEDIAL WO                                                                                                                                                                                                                                                                                                                                                                                                                                                                                                                                                                                                                                                                                                                                                                                                                                                                                                                                                                                                                                                                                                                                                                                                                                                                                                                                                                                                                                                                                                                                                                                                                                                                                                                                                                                                                                                                                                                                                                                                                                                                                                                    |                                                    |
| DETLIEN TO                                                                                                                                                                                                                                                                   | TACRIM                                                                         |                                                                                                                                                                                                                                                                                                                                                                                                                                                                                                                                                                                                                                                                                                                                                                                                                                                                                                                                                                                                                                                                                                                                                                                                                                                                                                                                                                                                                                                                                                                                                                                                                                                                                                                                                                                                                                                                                                                                                                                                                                                                                                                                | RILLING OPNS. P AND A                              |
| CSNG EN                                                                                                                                                                                                                                                                      | VIRO CHG LOC                                                                   | CASING/CEME                                                                                                                                                                                                                                                                                                                                                                                                                                                                                                                                                                                                                                                                                                                                                                                                                                                                                                                                                                                                                                                                                                                                                                                                                                                                                                                                                                                                                                                                                                                                                                                                                                                                                                                                                                                                                                                                                                                                                                                                                                                                                                                    | NT JOB                                             |
|                                                                                                                                                                                                                                                                              | P&A NR P&A R                                                                   |                                                                                                                                                                                                                                                                                                                                                                                                                                                                                                                                                                                                                                                                                                                                                                                                                                                                                                                                                                                                                                                                                                                                                                                                                                                                                                                                                                                                                                                                                                                                                                                                                                                                                                                                                                                                                                                                                                                                                                                                                                                                                                                                |                                                    |
| 0                                                                                                                                                                                                                                                                            | - Continue                                                                     | OTHER: TAW                                                                                                                                                                                                                                                                                                                                                                                                                                                                                                                                                                                                                                                                                                                                                                                                                                                                                                                                                                                                                                                                                                                                                                                                                                                                                                                                                                                                                                                                                                                                                                                                                                                                                                                                                                                                                                                                                                                                                                                                                                                                                                                     | vell                                               |
| 13. Describe proposed                                                                                                                                                                                                                                                        | d or completed operations. (                                                   | Clearly state all pertinent details, a                                                                                                                                                                                                                                                                                                                                                                                                                                                                                                                                                                                                                                                                                                                                                                                                                                                                                                                                                                                                                                                                                                                                                                                                                                                                                                                                                                                                                                                                                                                                                                                                                                                                                                                                                                                                                                                                                                                                                                                                                                                                                         | and give pertinent dates, including estimated date |
| of starting any proposed complete                                                                                                                                                                                                                                            | oposed work). SEE RULE 1 ion or recompletion.                                  | 9.15.7.14 NMAC. For Multiple C                                                                                                                                                                                                                                                                                                                                                                                                                                                                                                                                                                                                                                                                                                                                                                                                                                                                                                                                                                                                                                                                                                                                                                                                                                                                                                                                                                                                                                                                                                                                                                                                                                                                                                                                                                                                                                                                                                                                                                                                                                                                                                 | Completions: Attach wellbore diagram of            |
| MIDIT - NIDEL                                                                                                                                                                                                                                                                | - d 00 DDIt d                                                                  | 4 00 DDI - 4 #                                                                                                                                                                                                                                                                                                                                                                                                                                                                                                                                                                                                                                                                                                                                                                                                                                                                                                                                                                                                                                                                                                                                                                                                                                                                                                                                                                                                                                                                                                                                                                                                                                                                                                                                                                                                                                                                                                                                                                                                                                                                                                                 |                                                    |
|                                                                                                                                                                                                                                                                              | ed 80 BBLs water down csg<br>nular BOP x RU work floor ar                      |                                                                                                                                                                                                                                                                                                                                                                                                                                                                                                                                                                                                                                                                                                                                                                                                                                                                                                                                                                                                                                                                                                                                                                                                                                                                                                                                                                                                                                                                                                                                                                                                                                                                                                                                                                                                                                                                                                                                                                                                                                                                                                                                |                                                    |
|                                                                                                                                                                                                                                                                              | er down csg and 20 BBLs do                                                     |                                                                                                                                                                                                                                                                                                                                                                                                                                                                                                                                                                                                                                                                                                                                                                                                                                                                                                                                                                                                                                                                                                                                                                                                                                                                                                                                                                                                                                                                                                                                                                                                                                                                                                                                                                                                                                                                                                                                                                                                                                                                                                                                | Annual of Tomporant                                |
| POOH 126 JTS 2 7/8                                                                                                                                                                                                                                                           |                                                                                | 11113 /                                                                                                                                                                                                                                                                                                                                                                                                                                                                                                                                                                                                                                                                                                                                                                                                                                                                                                                                                                                                                                                                                                                                                                                                                                                                                                                                                                                                                                                                                                                                                                                                                                                                                                                                                                                                                                                                                                                                                                                                                                                                                                                        | Approval of Temporary                              |
|                                                                                                                                                                                                                                                                              | 124 JTS 2 7/8 CSG x PU 13                                                      | JTS x Tag @ 4324' Aband                                                                                                                                                                                                                                                                                                                                                                                                                                                                                                                                                                                                                                                                                                                                                                                                                                                                                                                                                                                                                                                                                                                                                                                                                                                                                                                                                                                                                                                                                                                                                                                                                                                                                                                                                                                                                                                                                                                                                                                                                                                                                                        | donment Expires 11/25/2018                         |
| Pumped 80 BBLs water                                                                                                                                                                                                                                                         | er down CSG and 20 BBLs of                                                     | lown TBG                                                                                                                                                                                                                                                                                                                                                                                                                                                                                                                                                                                                                                                                                                                                                                                                                                                                                                                                                                                                                                                                                                                                                                                                                                                                                                                                                                                                                                                                                                                                                                                                                                                                                                                                                                                                                                                                                                                                                                                                                                                                                                                       | 15t TA                                             |
| POOH 87 JTS 2 7/8 T                                                                                                                                                                                                                                                          |                                                                                |                                                                                                                                                                                                                                                                                                                                                                                                                                                                                                                                                                                                                                                                                                                                                                                                                                                                                                                                                                                                                                                                                                                                                                                                                                                                                                                                                                                                                                                                                                                                                                                                                                                                                                                                                                                                                                                                                                                                                                                                                                                                                                                                | SOME PRICK                                         |
|                                                                                                                                                                                                                                                                              | JTS 2 7/8 TBG x dump 4 sx                                                      |                                                                                                                                                                                                                                                                                                                                                                                                                                                                                                                                                                                                                                                                                                                                                                                                                                                                                                                                                                                                                                                                                                                                                                                                                                                                                                                                                                                                                                                                                                                                                                                                                                                                                                                                                                                                                                                                                                                                                                                                                                                                                                                                | 104                                                |
|                                                                                                                                                                                                                                                                              | PKR FL x TAG TOC @ 4045                                                        |                                                                                                                                                                                                                                                                                                                                                                                                                                                                                                                                                                                                                                                                                                                                                                                                                                                                                                                                                                                                                                                                                                                                                                                                                                                                                                                                                                                                                                                                                                                                                                                                                                                                                                                                                                                                                                                                                                                                                                                                                                                                                                                                | 45.                                                |
| POOH all production 1                                                                                                                                                                                                                                                        |                                                                                |                                                                                                                                                                                                                                                                                                                                                                                                                                                                                                                                                                                                                                                                                                                                                                                                                                                                                                                                                                                                                                                                                                                                                                                                                                                                                                                                                                                                                                                                                                                                                                                                                                                                                                                                                                                                                                                                                                                                                                                                                                                                                                                                | **Well is currently TA'd***                        |
| RG X ND Nyd BOP X N                                                                                                                                                                                                                                                          | NU CAO Flange x MO Location                                                    | on                                                                                                                                                                                                                                                                                                                                                                                                                                                                                                                                                                                                                                                                                                                                                                                                                                                                                                                                                                                                                                                                                                                                                                                                                                                                                                                                                                                                                                                                                                                                                                                                                                                                                                                                                                                                                                                                                                                                                                                                                                                                                                                             | , , , , , , , , , , , , , , , , , , , ,            |
| Spud Date: 11/16/2015                                                                                                                                                                                                                                                        |                                                                                | 2: 21 2 41/10/20                                                                                                                                                                                                                                                                                                                                                                                                                                                                                                                                                                                                                                                                                                                                                                                                                                                                                                                                                                                                                                                                                                                                                                                                                                                                                                                                                                                                                                                                                                                                                                                                                                                                                                                                                                                                                                                                                                                                                                                                                                                                                                               | 45                                                 |
| Spud Date:  11/16/2015                                                                                                                                                                                                                                                       |                                                                                | Rig Release Date: 11/19/20                                                                                                                                                                                                                                                                                                                                                                                                                                                                                                                                                                                                                                                                                                                                                                                                                                                                                                                                                                                                                                                                                                                                                                                                                                                                                                                                                                                                                                                                                                                                                                                                                                                                                                                                                                                                                                                                                                                                                                                                                                                                                                     | 15                                                 |
|                                                                                                                                                                                                                                                                              |                                                                                |                                                                                                                                                                                                                                                                                                                                                                                                                                                                                                                                                                                                                                                                                                                                                                                                                                                                                                                                                                                                                                                                                                                                                                                                                                                                                                                                                                                                                                                                                                                                                                                                                                                                                                                                                                                                                                                                                                                                                                                                                                                                                                                                |                                                    |
| I haraby cartify that the inf                                                                                                                                                                                                                                                | ormation above is true and o                                                   | omplete to the best of my knowled                                                                                                                                                                                                                                                                                                                                                                                                                                                                                                                                                                                                                                                                                                                                                                                                                                                                                                                                                                                                                                                                                                                                                                                                                                                                                                                                                                                                                                                                                                                                                                                                                                                                                                                                                                                                                                                                                                                                                                                                                                                                                              | dge and heliaf                                     |
| I hereby certify that the line                                                                                                                                                                                                                                               | ormation above is true and c                                                   | omplete to the best of my knowled                                                                                                                                                                                                                                                                                                                                                                                                                                                                                                                                                                                                                                                                                                                                                                                                                                                                                                                                                                                                                                                                                                                                                                                                                                                                                                                                                                                                                                                                                                                                                                                                                                                                                                                                                                                                                                                                                                                                                                                                                                                                                              | ige and belief.                                    |
| SIGNATURE A.                                                                                                                                                                                                                                                                 | 0. 041.000                                                                     | TITLE Regulatory Coordinator                                                                                                                                                                                                                                                                                                                                                                                                                                                                                                                                                                                                                                                                                                                                                                                                                                                                                                                                                                                                                                                                                                                                                                                                                                                                                                                                                                                                                                                                                                                                                                                                                                                                                                                                                                                                                                                                                                                                                                                                                                                                                                   | DATE 2/3/1/6                                       |
| SIGNATURE Such                                                                                                                                                                                                                                                               | Jutchell                                                                       | _ IIIBE                                                                                                                                                                                                                                                                                                                                                                                                                                                                                                                                                                                                                                                                                                                                                                                                                                                                                                                                                                                                                                                                                                                                                                                                                                                                                                                                                                                                                                                                                                                                                                                                                                                                                                                                                                                                                                                                                                                                                                                                                                                                                                                        | DAIL STOTIS                                        |
| Type or print name Sarah                                                                                                                                                                                                                                                     | vilichell                                                                      | E-mail address: sarah_mitchell@                                                                                                                                                                                                                                                                                                                                                                                                                                                                                                                                                                                                                                                                                                                                                                                                                                                                                                                                                                                                                                                                                                                                                                                                                                                                                                                                                                                                                                                                                                                                                                                                                                                                                                                                                                                                                                                                                                                                                                                                                                                                                                | Doxy.com PHONE: 713-366-5469                       |
| For State Use Only                                                                                                                                                                                                                                                           | 1                                                                              | 1.+1                                                                                                                                                                                                                                                                                                                                                                                                                                                                                                                                                                                                                                                                                                                                                                                                                                                                                                                                                                                                                                                                                                                                                                                                                                                                                                                                                                                                                                                                                                                                                                                                                                                                                                                                                                                                                                                                                                                                                                                                                                                                                                                           | 1 1                                                |
| APPROVED BY:                                                                                                                                                                                                                                                                 | suly Drow                                                                      | THILE PISH Dupley                                                                                                                                                                                                                                                                                                                                                                                                                                                                                                                                                                                                                                                                                                                                                                                                                                                                                                                                                                                                                                                                                                                                                                                                                                                                                                                                                                                                                                                                                                                                                                                                                                                                                                                                                                                                                                                                                                                                                                                                                                                                                                              | VUSOU DATE 2/11/2014                               |
| Conditions of Approval (if                                                                                                                                                                                                                                                   | anv): /                                                                        | THE RESERVE OF THE PARTY OF THE |                                                    |