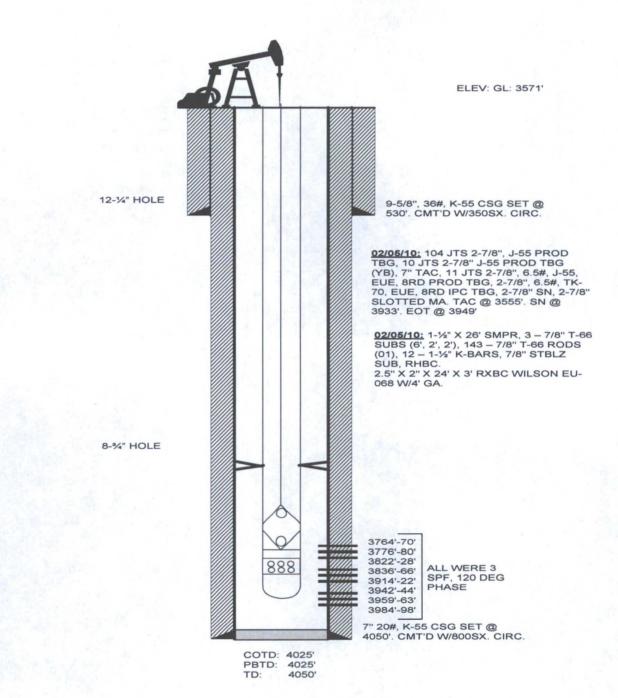

## **Eunice Monument South Unit #597**

## API #: 30-025-35158

**Current WBD** 