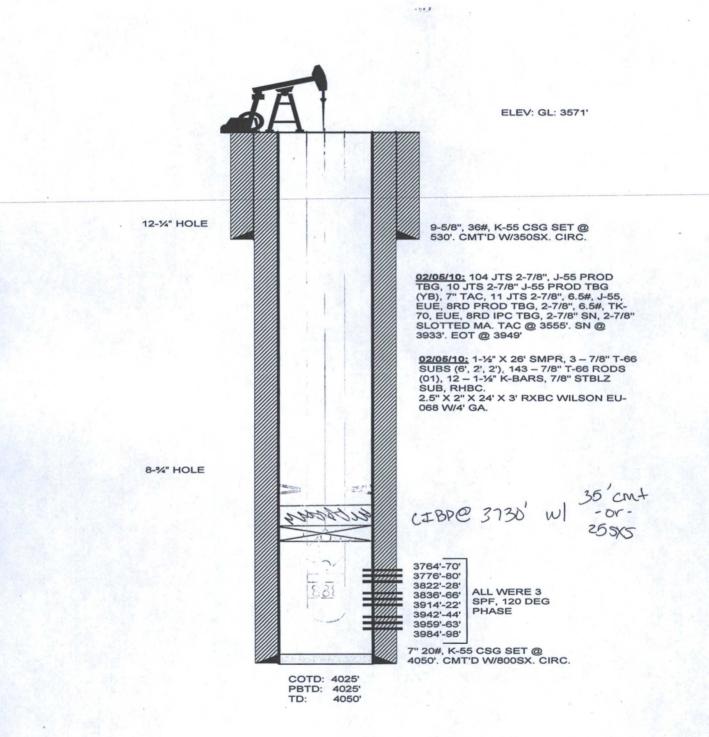

| Submit 1 Copy To Appropriate District<br>Office<br>District IState of New Mexico<br>Energy, Minerals and Natural ResourcesDistrict II<br>1301 W. Grand Ave., Artesia, NM 88210<br>District IIIOIL CONSERVATION DIVISION<br>1220 South St. Francis Dr. |                                                    |                                                                               |                                 | Form C-103<br>Revised July 18, 2013                             |  |
|-------------------------------------------------------------------------------------------------------------------------------------------------------------------------------------------------------------------------------------------------------|----------------------------------------------------|-------------------------------------------------------------------------------|---------------------------------|-----------------------------------------------------------------|--|
|                                                                                                                                                                                                                                                       |                                                    |                                                                               | 5. Indicate Type                | WELL API NO.<br>30-025-35158<br>5. Indicate Type of Lease       |  |
| 1000 Rio Brazos Rd., Aztec, NM 87410Santa Fe, NM 87505District IV1220 S. St. Francis Dr., Santa Fe, NM                                                                                                                                                |                                                    |                                                                               | 6. State Oil & C                |                                                                 |  |
| 87505<br>SUNDRY NOTIO<br>(DO NOT USE THIS FORM FOR PROP<br>DIFFERENT RESERVOIR. USE "APPLIC                                                                                                                                                           |                                                    | EEPEN OR PLUG BACK TO                                                         |                                 | or Unit Agreement Name:<br>UMENT SOUTH UNIT                     |  |
| PROPOSALS.)   1. Type of Well: Oil Well   A   Gas Well   Other                                                                                                                                                                                        |                                                    |                                                                               | 8. Well Number                  | 8. Well Number                                                  |  |
| 2. Name of Operator<br>XTO Energy, Inc.                                                                                                                                                                                                               |                                                    | HOBBS OCD                                                                     | 9. OGRID Num<br>005380          | 9. OGRID Number<br>005380                                       |  |
| 3. Address of Operator<br>500 W. Illinois St Ste 100 Midland, TX 79701                                                                                                                                                                                |                                                    | FEB 1 0 2016                                                                  | 10. Pool name o<br>Eunice Monum | 10. Pool name or Wildcat<br>Eunice Monument;Grayburg;San-Andres |  |
| 4. Well Location                                                                                                                                                                                                                                      |                                                    | RECEIVED                                                                      | ]                               |                                                                 |  |
| Unit Letter E ::                                                                                                                                                                                                                                      | 2490 feet from the                                 | North line and                                                                | 1190 feet f                     | from the West line                                              |  |
| Section 5                                                                                                                                                                                                                                             | Township 21S                                       | Range 36E                                                                     | NMPM                            | County Lea                                                      |  |
|                                                                                                                                                                                                                                                       | 11. Elevation (Show)                               | whether DR, RKB, RT, Gl                                                       | R, etc.)                        |                                                                 |  |
| NOTICE OF INT<br>PERFORM REMEDIAL WORK<br>TEMPORARILY ABANDON<br>PULL OR ALTER CASING<br>DOWNHOLE COMMINGLE<br>CLOSED-LOOP SYSTEM<br>CLOSED-LOOP SYSTEM<br>OTHER:                                                                                     | PLUG AND ABANDON<br>CHANGE PLANS<br>MULTIPLE COMPL | N     REMEDIAL WOR       COMMENCE DR     CASING/CEMEN       OTHER:     OTHER: | RILLING OPNS.                   | ALTERING CASING                                                 |  |
| of starting any proposed work).<br>proposed completion or recomp<br>XTO Energy, Inc respectfully require<br>1. Set CIBP @ 3730'.                                                                                                                      | letion.                                            |                                                                               |                                 | lbore diagram of                                                |  |
| 2. Cap w/35' cmt via wireline or 25<br>3. Run a good MIT.                                                                                                                                                                                             | sxs thru tbg. WOC. Tag                             | g.                                                                            | OCD Hobbs                       | Approval: notify<br>office 24 hours                             |  |
| A closed-loop system will be used                                                                                                                                                                                                                     | I to perform this operat                           | tion.                                                                         | prior of running                | ; MIT Test & Chart                                              |  |
| Spud Date:                                                                                                                                                                                                                                            | R                                                  | ig Release Date:                                                              |                                 |                                                                 |  |
| I hereby certify that the information                                                                                                                                                                                                                 | above is true and comple                           | ete to the best of my know                                                    | ledge and belief.               | Contraction of the                                              |  |
| SIGNATURE Auphanie                                                                                                                                                                                                                                    | Rabadul                                            | TITLE Regulatory A                                                            | nalyst                          | DATE 02/05/2016                                                 |  |
| Type or print name Stephanie Rabadue E-mail address: PHONE 432.620.6                                                                                                                                                                                  |                                                    |                                                                               |                                 |                                                                 |  |
| For State Use Only Majery<br>APPROVED BY<br>Conditions of Approval (if any):                                                                                                                                                                          | Brown                                              | stephanie_rabadue                                                             | · · ·                           | алте <u>2/10/2016</u>                                           |  |
|                                                                                                                                                                                                                                                       |                                                    |                                                                               | FEB                             | 1 1 2016                                                        |  |

## **Eunice Monument South Unit #597**

## API #: 30-025-35158