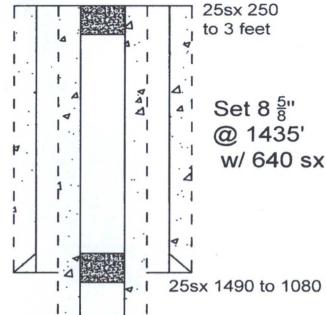

1.

25sx 1490 to 1080 feet

40sx 4097 to 3939 feet

25sx 5525 to 5359 feet

25sx 6535 to 6375 feet

Perf .1 CIBP @ 6595 w/ 10sks 6622 to 6644

<sup>-I</sup> CIBP @ 6687 w/ 10sks Perf 6700 to 6798 I CIBP @ 6950 w/ 10sks Perf

6998 to 7012 TD = 7240'

Set 5 ½" @ 7240' w/ 1490sx

| Casing Size | WPF | Hole   | Setting Depth | Sks Cmt | тос  | Method TOC Det. |
|-------------|-----|--------|---------------|---------|------|-----------------|
| 8 5/8       | 24  | 12 1/4 | 1435          | 640     | Surf | Circ 80 sks     |
| 5 1/2       | 17  | 7 7/8  | 7240          | 1490    | Surf | Circ 10 sks     |