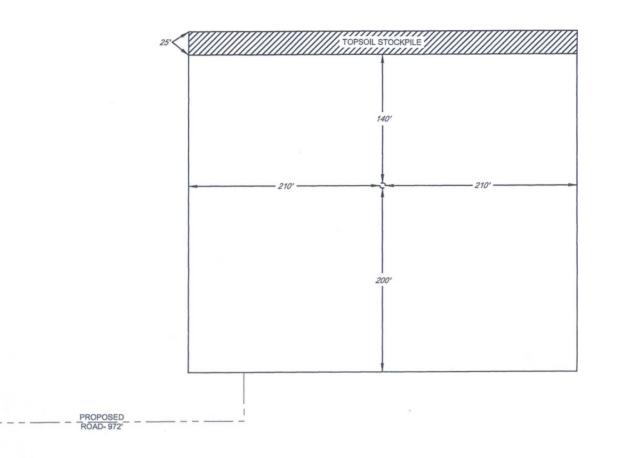

.

SECTION 14, TOWNSHIP 23-S, RANGE 33-E, N.M.P.M. LEA COUNTY, NEW MEXICO

> DETAIL VIEW SCALE: 1" = 100'

1400 EVERMAN PARKWAY, Ste. 197 • FT. WORTH, TEXAS 76140 TELEPHONE: (617) 744-7512 • FAX (617) 744-7548 2903 NORTH BIG SPRING • MIDLAND, TEXAS 78705 TELEPHONE: (322) 682-1653 OR (800) 767-1653 • FAX (322) 682-1743 WWW.TOPOGRAPHIC.COM

## SECTION 14, TOWNSHIP 23-S, RANGE 33-E, N.M.P.M. LEA COUNTY, NEW MEXICO DETAIL VIEW SCALE: 1" = 60'

.

S:\SURVEY\EOG\_MIDLAND\DRIVER\_14\_STATE\FINAL\_PRODUCTS\LO\_DRIVER14STATECOM\_502H\_ALT.DWG 9/21/2015 4:28:57 PM ccaston