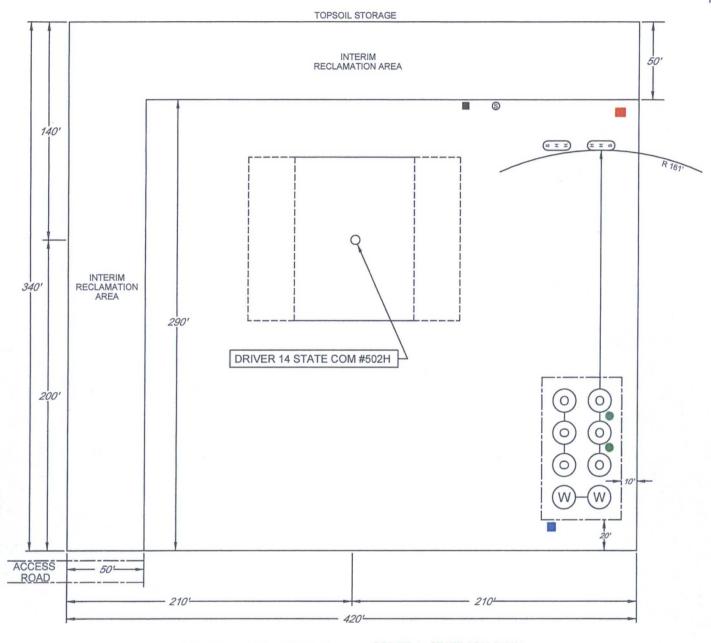

FAX (322) 682-1743 WWW.TOPOGRAPHIC.COM

ALL BEARINGS, DISTANCES, AND COORDINATE VALUES CONTAINED HEREON ARE GRID BASED UPON THE NEW MEXICO STATE PLANE COORDINATE SYSTEM, EAST ZONE OF THE NORTH AMERICAN DATUM 1927, U.S. SURVEY FEET

THIS PROPOSED PAD SITE LOCATION SHOWN HEREON HAS BEEN SURVEYED ON THE GROUND UNDER MY SUPERVISION AND PREPARED ACCORDING TO THE EVIDENCE FOUND AT THE TIME OF SURVEY, AND DATA PROVIDED BY EOG RESOURCES, INC. THIS CERTIFICATION IS MADE AND LIMITED TO THOSE PERSONS OR ENTITIES SHOWN ON THE FACE OF THIS PLAT AND IS NON-TRANSFERABLE. THIS SURVEY IS CERTIFIED FOR THIS TRANSACTION ONLY.

## EXHIBIT 2C

RECLAMATION AND FACILITY DIAGRAM - PRODUCTION FACILITIES DIAGRAM

## SECTION 14, TOWNSHIP 23-S, RANGE 33-E, N.M.P.M. LEA COUNTY, NEW MEXICO DETAIL VIEW SCALE: 1" = 60'





.

S:\SURVEY\EOG\_MIDLAND\DRIVER\_14\_STATE\FINAL\_PRODUCTS\LO\_DRIVER14STATECOM\_502H\_ALT.DWG 9/21/2015 4:28:57 PM ccaston



S:SURVEYEOG MIDLAND/DRIVER 14 STATE/FINAL PRODUCTS/LO DRIVER14STATECOM 502H ALT.DWG 9/21/2015 4:29:02 PM ccaston



S:\SURVEY\EOG\_MIDLAND\DRIVER\_14\_STATE\FINAL\_PRODUCTS\LO\_DRIVER14STATECOM\_502H\_ALT.DWG 9/21/2015 4:28:38 PM ccaston