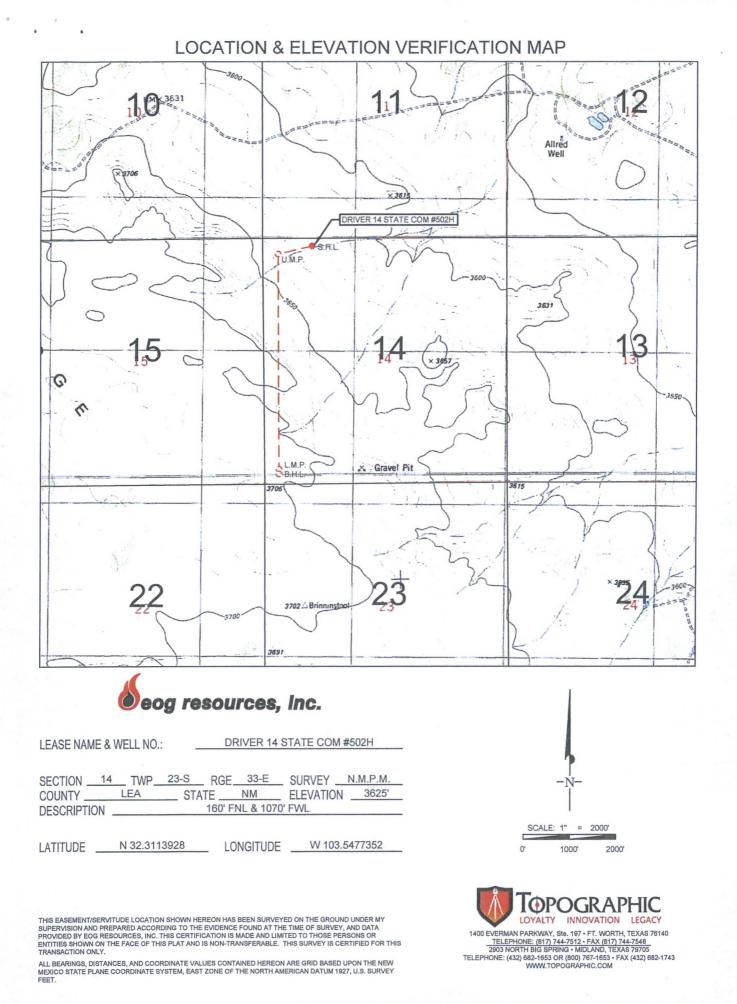

| SECTION 14    |                      | RGE 33-E | SURVEY . | N.M.P.M. |  |  |  |  |
|---------------|----------------------|----------|----------|----------|--|--|--|--|
| COUNTY        | LEA                  | STATE _  | 1        | M        |  |  |  |  |
| DESCRIPTION _ | 160' FNL & 1070' FWL |          |          |          |  |  |  |  |

## **DISTANCE & DIRECTION**

FROM INT. OF HWY. 128, & FM. 21

HEAD NORTH ON FM. 21 FOR ±6 MILES. THEN TURN WEST (LEFT) ONTO LEASE RD. FOR ±2.3 MILES, THENCE NORTH (RIGHT) ONTO LEASE RD. FOR ±0.8 MILES TO A POINT, THENCE EAST (RIGHT) ONTO LEASE RD. ±972 FEET TO A POINT ±250 FEET SOUTHWEST OF THE LOCATION.