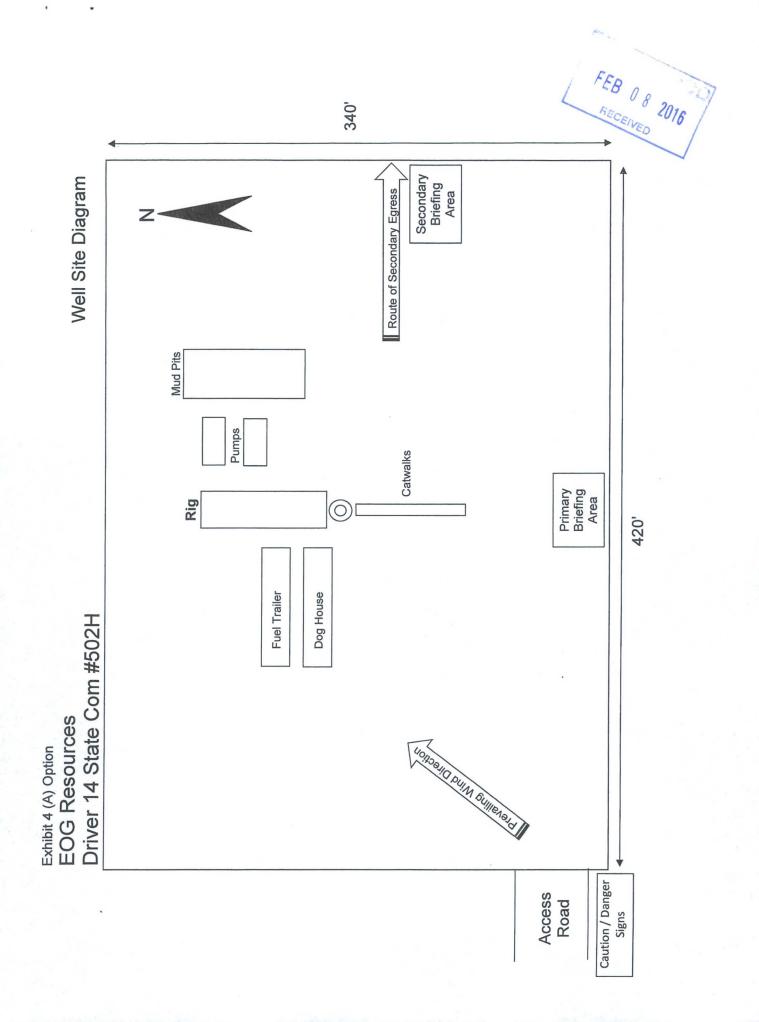

D AT THE TIME OF SURVEY, AND DATA PROVIDED BY EOG RESOURCES, INC. THIS CERTIFICATION IS MADE AND LIMITED TO THOSE PERSONS OR ENTITIES SHOWN ON THE FACE OF THIS PLAT AND IS NON-TRANSFERABLE. THIS SURVEY IS CERTIFIED FOR THIS TRANSACTION ONLY.

## EXHIBIT 2C

RECLAMATION AND FACILITY DIAGRAM - PRODUCTION FACILITIES DIAGRAM

## SECTION 14, TOWNSHIP 23-S, RANGE 33-E, N.M.P.M. LEA COUNTY, NEW MEXICO DETAIL VIEW SCALE: 1" = 60'





.

S:\SURVEY\EOG\_MIDLAND\DRIVER\_14\_STATE\FINAL\_PRODUCTS\LO\_DRIVER14STATECOM\_502H\_ALT.DWG 9/21/2015 4:28:57 PM ccaston



S:SURVEYEOG MIDLAND/DRIVER 14 STATE/FINAL PRODUCTS/LO DRIVER14STATECOM 502H ALT.DWG 9/21/2015 4:29:02 PM ccaston



S:\SURVEY\EOG\_MIDLAND\DRIVER\_14\_STATE\FINAL\_PRODUCTS\LO\_DRIVER14STATECOM\_502H\_ALT.DWG 9/21/2015 4:28:38 PM ccaston