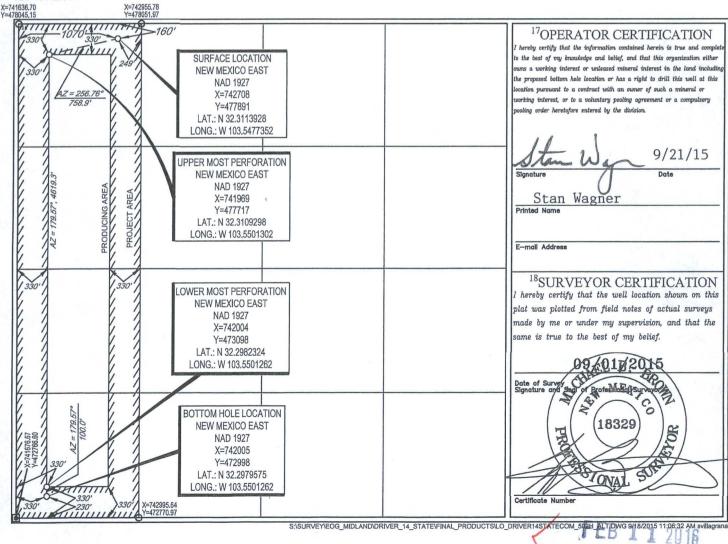

## WELL LOCATION AND ACREAGE DEDICATION PLAT

| <sup>1</sup> API Number<br>30-025-4 <b>307</b> |                        |                            |                     | <sup>2</sup> Pool Code |                         | <sup>3</sup> Pool Name        |               |                          |                        |        |
|------------------------------------------------|------------------------|----------------------------|---------------------|------------------------|-------------------------|-------------------------------|---------------|--------------------------|------------------------|--------|
|                                                |                        |                            | 515                 | 50                     | Be                      | Bell Lake; Bone Spring, North |               |                          |                        |        |
| <sup>4</sup> Property Code                     |                        |                            |                     |                        | operty Name             |                               |               | <sup>6</sup> Well Number |                        |        |
| 315972                                         |                        | DRIVER 14 STATE COM        |                     |                        |                         |                               |               |                          |                        | 502H   |
| <sup>7</sup> OGRID No.                         |                        | <sup>8</sup> Operator Name |                     |                        |                         |                               |               |                          | <sup>9</sup> Elevation |        |
| 7377                                           |                        |                            | EOG RESOURCES, INC. |                        |                         |                               |               | 3653'                    |                        |        |
|                                                |                        |                            |                     |                        | <sup>10</sup> Surface L | ocation                       |               |                          |                        |        |
| UL or lot no.                                  | Section                | Township                   | Range               | Lot Idn                | Feet from the           | North/South line              | Feet from the | East                     | t/West line            | County |
| D                                              | 14                     | 23-S                       | 33-E                | -                      | 160'                    | NORTH                         | 1070'         | WES                      | ST                     | LEA    |
|                                                |                        |                            | I                   |                        |                         |                               |               |                          |                        |        |
| UL or lot no.                                  | Section                | Township                   | Range               | Lot Idn                | Feet from the           | North/South line              | Feet from the | Eas                      | t/West line            | County |
| M                                              | 14                     | 23-S                       | 33-E                | -                      | 230'                    | SOUTH                         | 330'          | WES                      | ST                     | LEA    |
| <sup>12</sup> Dedicated Acres                  | <sup>13</sup> Joint or | Infill <sup>14</sup> Co    | nsolidation Cod     | e <sup>15</sup> Orde   | er No.                  |                               |               |                          |                        |        |
| 160.00                                         |                        |                            |                     |                        |                         |                               |               |                          |                        |        |

No allowable will be assigned to this completion until all interests have been consolidated or a non-standard unit has been approved by the division.

log resources, Inc.

| LEASE NAME & WELL NO.: DRIVER 14 STATE COM #502H |
|--------------------------------------------------|
|--------------------------------------------------|

| SECTION 14    |                      | RGE 33-E | SURVEY . | N.M.P.M. |  |  |  |  |
|---------------|----------------------|----------|----------|----------|--|--|--|--|
| COUNTY        | LEA                  | STATE _  | 1        | M        |  |  |  |  |
| DESCRIPTION _ | 160' FNL & 1070' FWL |          |          |          |  |  |  |  |

## **DISTANCE & DIRECTION**

FROM INT. OF HWY. 128, & FM. 21

HEAD NORTH ON FM. 21 FOR ±6 MILES. THEN TURN WEST (LEFT) ONTO LEASE RD. FOR ±2.3 MILES, THENCE NORTH (RIGHT) ONTO LEASE RD. FOR ±0.8 MILES TO A POINT, THENCE EAST (RIGHT) ONTO LEASE RD. ±972 FEET TO A POINT ±250 FEET SOUTHWEST OF THE LOCATION.

THIS EASEMENT/SERVITUDE LOCATION SHOWN HEREON HAS BEEN SURVEYED ON THE GROUND UNDER MY SUPERVISION AND PREPARED ACCORDING TO THE EVIDENCE FOUND AT THE TIME OF SURVEY, AND DATA PROVIDED BY EOG RESOURCES, INC. THIS CERTIFICATION IS MADE AND LIMITED TO THOSE PERSONS OR ENTITIES SHOWN ON THE FACE OF THIS PLAT AND IS NON-TRANSFERABLE. THIS SURVEY IS CERTIFIED FOR THIS TRANSACTION ONLY.

ALL BEARINGS, DISTANCES, AND COORDINATE VALUES CONTAINED HEREON ARE GRID BASED UPON THE NEW MEXICO STATE PLANE COORDINATE SYSTEM, EAST ZONE OF THE NORTH AMERICAN DATUM 1927, U.S. SURVEY FEET.

TOPPOGRAPHIC LOYALTY INNOVATION LEGACY 1400 EVERMAN PARKWAY, Sie. 197 • FT. WORTH, TEXAS 76140 TELEPHONE: (417) 744-7512 • FAX (817) 744-7548 2903 NORTH BIG SPRING • MIDLAND, TEXAS 79705 TELEPHONE: (432) 682-1653 OR (800) 767-1653 • FAX (432) 682-1743 WWW.TOPOGRAPHIC.COM