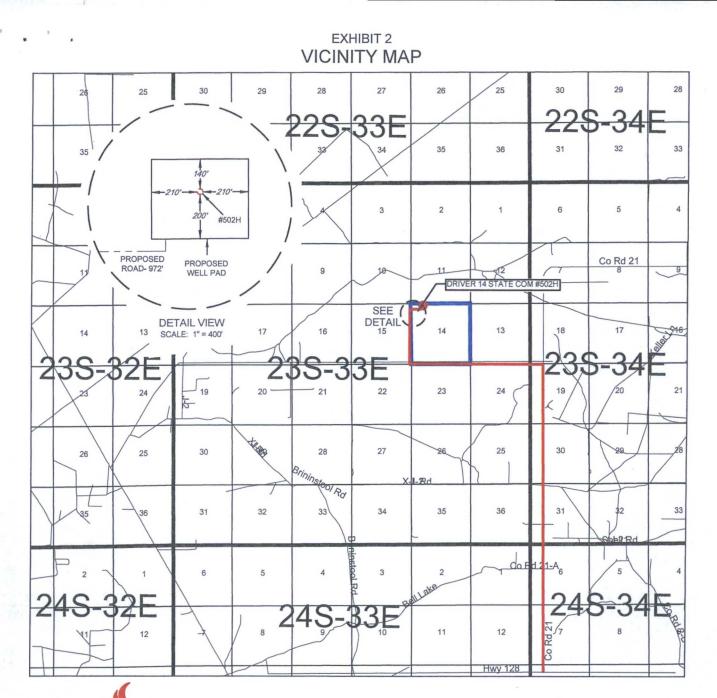

.

SECTION 14, TOWNSHIP 23-S, RANGE 33-E, N.M.P.M. LEA COUNTY, NEW MEXICO

> DETAIL VIEW SCALE: 1" = 100'

1400 EVERMAN PARKWAY, Ste. 197 • FT. WORTH, TEXAS 76140 TELEPHONE: (617) 744-7512 • FAX (617) 744-7548 2903 NORTH BIG SPRING • MIDLAND, TEXAS 78705 TELEPHONE: (322) 682-1653 OR (800) 767-1653 • FAX (322) 682-1743 WWW.TOPOGRAPHIC.COM