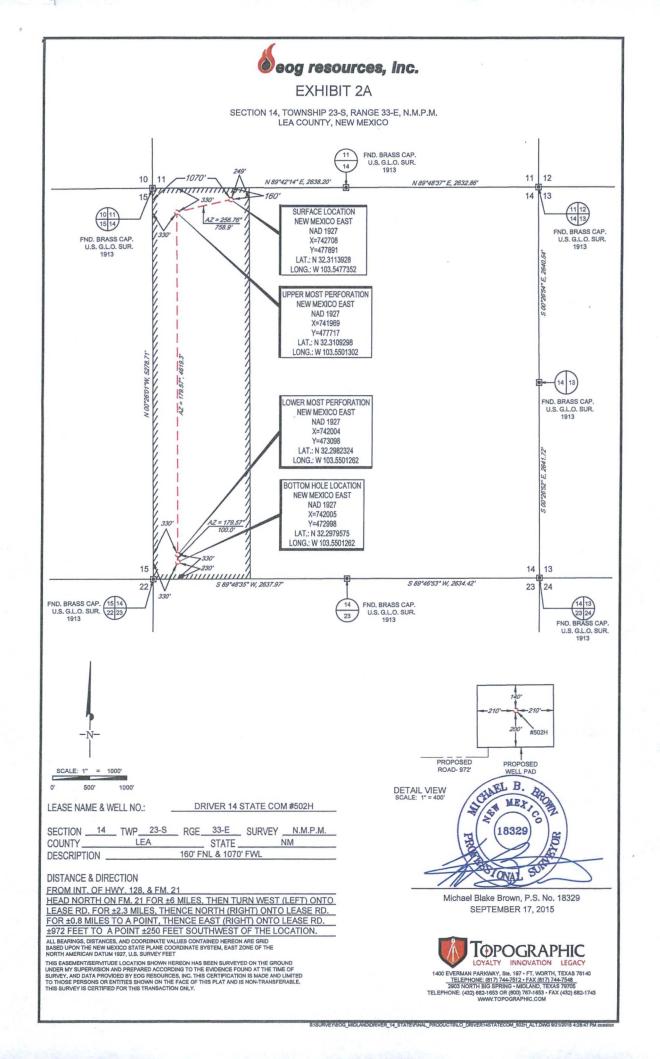

| SECTION 14    |                      | RGE 33-E | SURVEY . | N.M.P.M. |  |  |  |  |
|---------------|----------------------|----------|----------|----------|--|--|--|--|
| COUNTY        | LEA                  | STATE _  | 1        | M        |  |  |  |  |
| DESCRIPTION _ | 160' FNL & 1070' FWL |          |          |          |  |  |  |  |

## **DISTANCE & DIRECTION**

FROM INT. OF HWY. 128, & FM. 21

HEAD NORTH ON FM. 21 FOR ±6 MILES. THEN TURN WEST (LEFT) ONTO LEASE RD. FOR ±2.3 MILES, THENCE NORTH (RIGHT) ONTO LEASE RD. FOR ±0.8 MILES TO A POINT, THENCE EAST (RIGHT) ONTO LEASE RD. ±972 FEET TO A POINT ±250 FEET SOUTHWEST OF THE LOCATION.

ALL BEARINGS, DISTANCES, AND COORDINATE VALUES CONTAINED HEREON ARE GRID BASED UPON THE NEW MEXICO STATE PLANE COORDINATE SYSTEM, EAST ZONE OF THE NORTH AMERICAN DATUM 1927, U.S. SURVEY FEET.

TOPPOGRAPHIC LOYALTY INNOVATION LEGACY 1400 EVERMAN PARKWAY, Sie. 197 • FT. WORTH, TEXAS 76140 TELEPHONE: (417) 744-7512 • FAX (817) 744-7548 2903 NORTH BIG SPRING • MIDLAND, TEXAS 79705 TELEPHONE: (432) 682-1653 OR (800) 767-1653 • FAX (432) 682-1743 WWW.TOPOGRAPHIC.COM

ALL BEARINGS, DISTANCES, AND COORDINATE VALUES CONTAINED HEREON ARE GRID BASED UPON THE NEW MEXICO STATE PLANE COORDINATE SYSTEM, EAST ZONE OF THE NORTH AMERICAN DATUM 1927, U.S. SURVEY FEET

THIS PROPOSED PAD SITE LOCATION SHOWN HEREON HAS BEEN SURVEYED ON THE GROUND UNDER MY SUPERVISION AND PREPARED ACCORDING TO THE EVIDENCE FOUND AT THE TIME OF SURVEY, AND DATA PROVIDED BY EOG RESOURCES, INC. THIS CERTIFICATION IS MADE AND LIMITED TO THOSE PERSONS OR ENTITIES SHOWN ON THE FACE OF THIS PLAT AND IS NON-TRANSFERABLE. THIS SURVEY IS CERTIFIED FOR THIS TRANSACTION ONLY.

## SECTION 14, TOWNSHIP 23-S, RANGE 33-E, N.M.P.M. LEA COUNTY, NEW MEXICO DETAIL VIEW SCALE: 1" = 60'

.

S:\SURVEY\EOG\_MIDLAND\DRIVER\_14\_STATE\FINAL\_PRODUCTS\LO\_DRIVER14STATECOM\_502H\_ALT.DWG 9/21/2015 4:28:57 PM ccaston