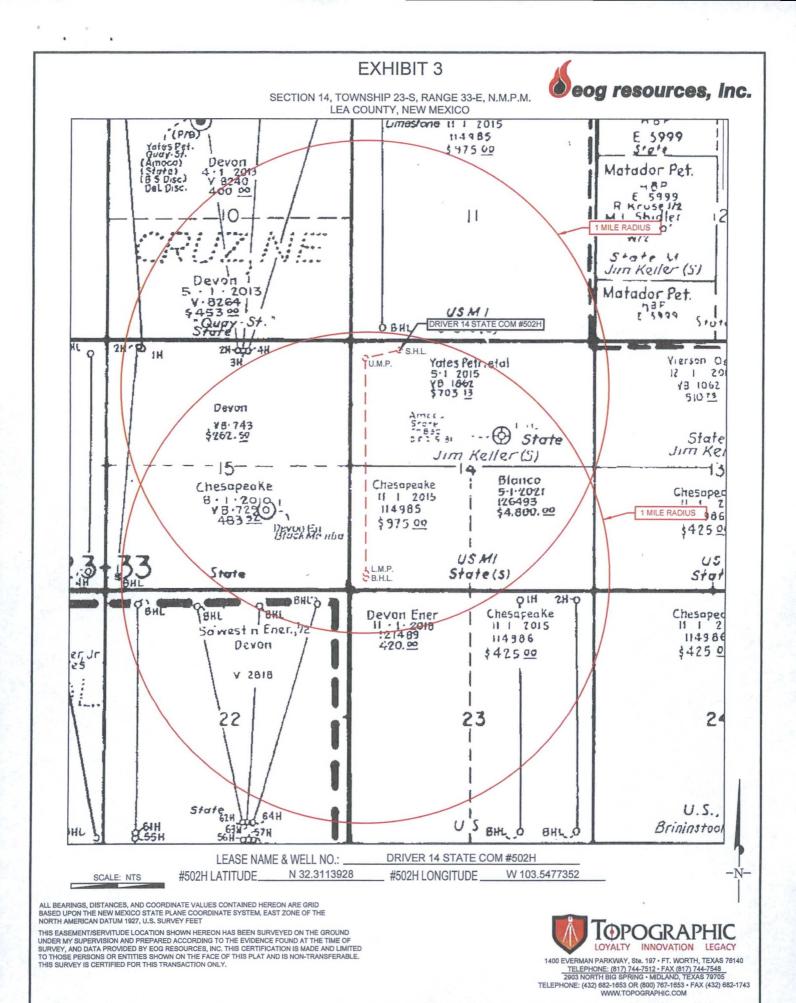

## WELL LOCATION AND ACREAGE DEDICATION PLAT

| <sup>1</sup> API Number<br>30-025-4 <b>307</b> |                        |                            |                     | <sup>2</sup> Pool Code |                         | <sup>3</sup> Pool Name        |               |                          |                        |        |
|------------------------------------------------|------------------------|----------------------------|---------------------|------------------------|-------------------------|-------------------------------|---------------|--------------------------|------------------------|--------|
|                                                |                        |                            | 515                 | 50                     | Be                      | Bell Lake; Bone Spring, North |               |                          |                        |        |
| <sup>4</sup> Property Code                     |                        |                            |                     |                        | operty Name             |                               |               | <sup>6</sup> Well Number |                        |        |
| 315972                                         |                        | DRIVER 14 STATE COM        |                     |                        |                         |                               |               |                          |                        | 502H   |
| <sup>7</sup> OGRID No.                         |                        | <sup>8</sup> Operator Name |                     |                        |                         |                               |               |                          | <sup>9</sup> Elevation |        |
| 7377                                           |                        |                            | EOG RESOURCES, INC. |                        |                         |                               |               | 3653'                    |                        |        |
|                                                |                        |                            |                     |                        | <sup>10</sup> Surface L | ocation                       |               |                          |                        |        |
| UL or lot no.                                  | Section                | Township                   | Range               | Lot Idn                | Feet from the           | North/South line              | Feet from the | East                     | t/West line            | County |
| D                                              | 14                     | 23-S                       | 33-E                | -                      | 160'                    | NORTH                         | 1070'         | WES                      | ST                     | LEA    |
|                                                |                        |                            | I                   |                        |                         |                               |               |                          |                        |        |
| UL or lot no.                                  | Section                | Township                   | Range               | Lot Idn                | Feet from the           | North/South line              | Feet from the | Eas                      | t/West line            | County |
| M                                              | 14                     | 23-S                       | 33-E                | -                      | 230'                    | SOUTH                         | 330'          | WES                      | ST                     | LEA    |
| <sup>12</sup> Dedicated Acres                  | <sup>13</sup> Joint or | Infill <sup>14</sup> Co    | nsolidation Cod     | e <sup>15</sup> Orde   | er No.                  |                               |               |                          |                        |        |
| 160.00                                         |                        |                            |                     |                        |                         |                               |               |                          |                        |        |

No allowable will be assigned to this completion until all interests have been consolidated or a non-standard unit has been approved by the division.

log resources, Inc.

| LEASE NAME & WELL NO.: DRIVER 14 STATE COM #502H |
|--------------------------------------------------|
|--------------------------------------------------|

| SECTION 14    |                      | RGE 33-E | SURVEY . | N.M.P.M. |  |  |  |  |
|---------------|----------------------|----------|----------|----------|--|--|--|--|
| COUNTY        | LEA                  | STATE _  | 1        | M        |  |  |  |  |
| DESCRIPTION _ | 160' FNL & 1070' FWL |          |          |          |  |  |  |  |