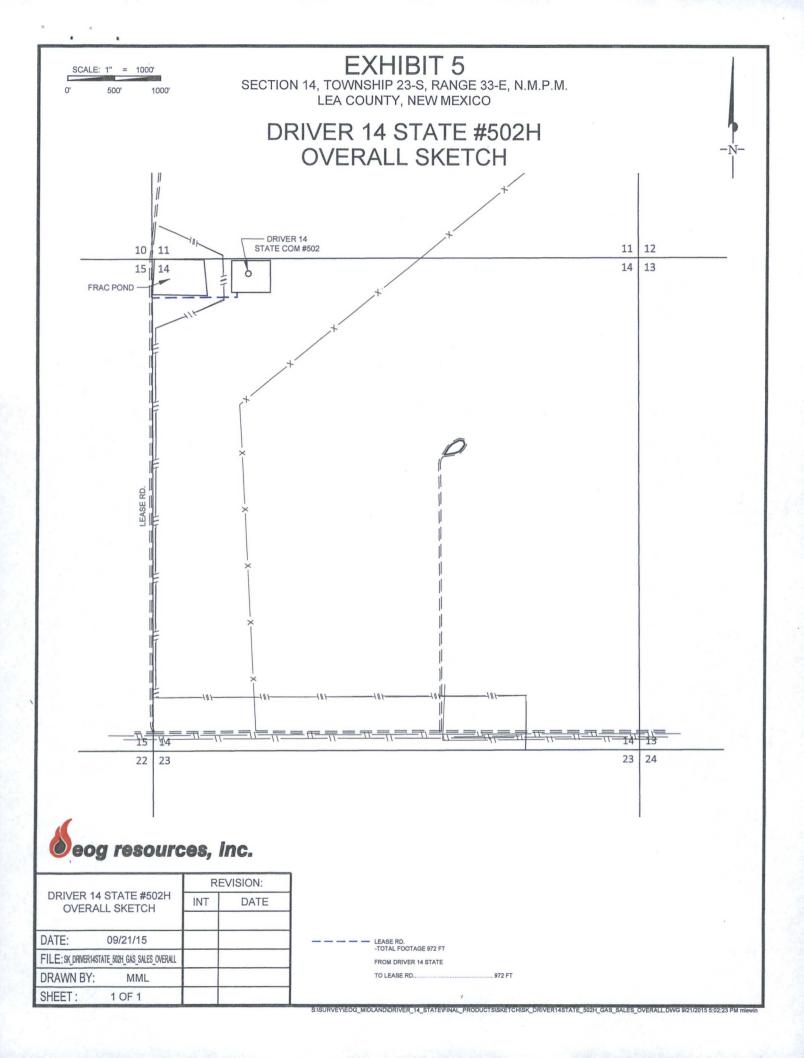

## EXHIBIT 2C

RECLAMATION AND FACILITY DIAGRAM - PRODUCTION FACILITIES DIAGRAM

## SECTION 14, TOWNSHIP 23-S, RANGE 33-E, N.M.P.M. LEA COUNTY, NEW MEXICO DETAIL VIEW SCALE: 1" = 60'

.

S:\SURVEY\EOG\_MIDLAND\DRIVER\_14\_STATE\FINAL\_PRODUCTS\LO\_DRIVER14STATECOM\_502H\_ALT.DWG 9/21/2015 4:28:57 PM ccaston

S:SURVEYEOG MIDLAND/DRIVER 14 STATE/FINAL PRODUCTS/LO DRIVER14STATECOM 502H ALT.DWG 9/21/2015 4:29:02 PM ccaston

S:\SURVEY\EOG\_MIDLAND\DRIVER\_14\_STATE\FINAL\_PRODUCTS\LO\_DRIVER14STATECOM\_502H\_ALT.DWG 9/21/2015 4:28:38 PM ccaston