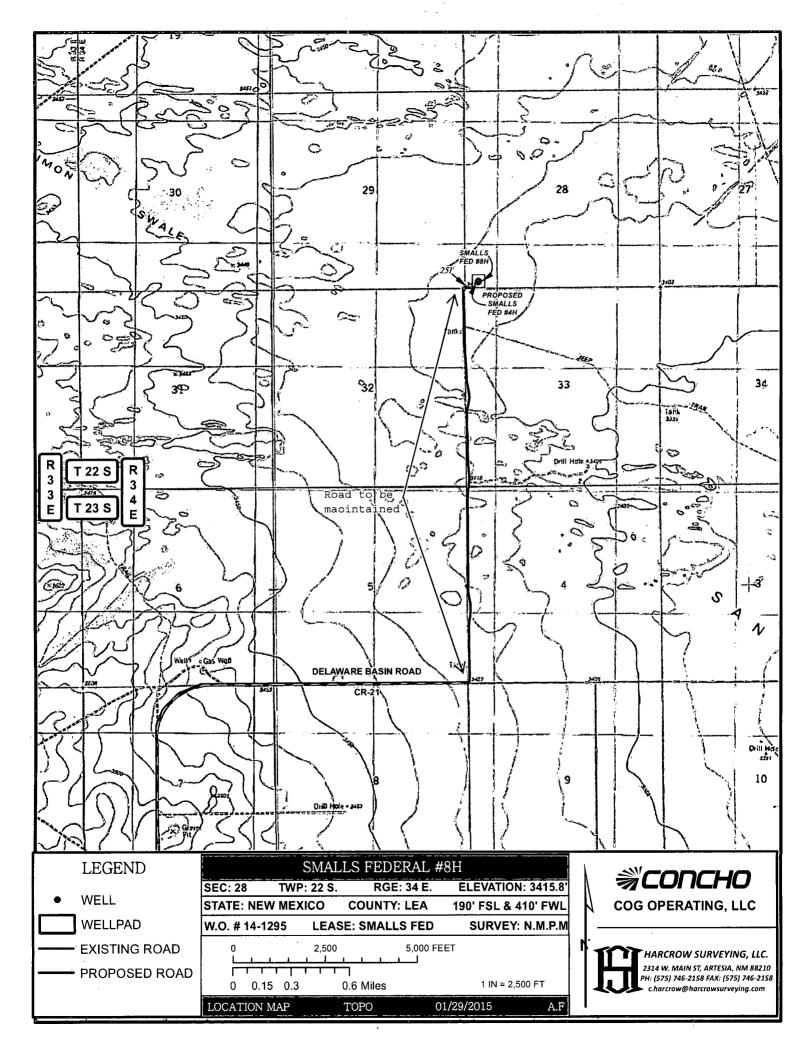

FEB 0 8 2016 AMENDED REPORT

DISTRICT IV 1220 S. ST. FRANCIS DR., SANTA FE, NM 87505 Phone: (505) 476-3460 Fax: (505) 476-3482

| Anone: (505) 478-3460 Fax: (505) 478-3482 | WELL LOCATION AND | ACREAGE DEDICATION_PLATECEIVE | ED          |  |  |  |
|-------------------------------------------|-------------------|-------------------------------|-------------|--|--|--|
| API Number                                | Pool Code         | Pool Name                     |             |  |  |  |
| 30-025- <i>43069</i>                      | 97922             | WC-025 G-06 S223421L;         | Bone Spring |  |  |  |
| Property Code                             |                   |                               |             |  |  |  |
| 316744                                    | SMALLS            | FEDERAL                       | 8H          |  |  |  |
| OGRID No.                                 | Oper              | Elevation                     |             |  |  |  |
| 229137                                    | COG OPE           | 3415.8                        |             |  |  |  |

# Surface Location

| ſ | UL or lot No. | Section | Township | Range | Lot Idn | Feet from the | North/South line | Feet from the | East/West line | County |
|---|---------------|---------|----------|-------|---------|---------------|------------------|---------------|----------------|--------|
|   | М             | 28      | 22-S     | 34-E  |         | 190'          | SOUTH            | 410'          | WEST           | LEA    |

WELL WELLPAD EXISTING ROAD PROPOSED ROAD

| SMILLES I EDERAL #011 |            |               |                     |  |  |  |  |  |
|-----------------------|------------|---------------|---------------------|--|--|--|--|--|
| SEC: 28               | TWP: 22 S. | RGE: 34 E.    | ELEVATION: 3415.8'  |  |  |  |  |  |
| STATE: NE             | W MEXICO   | COUNTY: LEA   | 190' FSL & 410' FWL |  |  |  |  |  |
| N.O. # 14-            | 1295 LEAS  | E: SMALLS FED | SURVEY: N.M.P.M     |  |  |  |  |  |