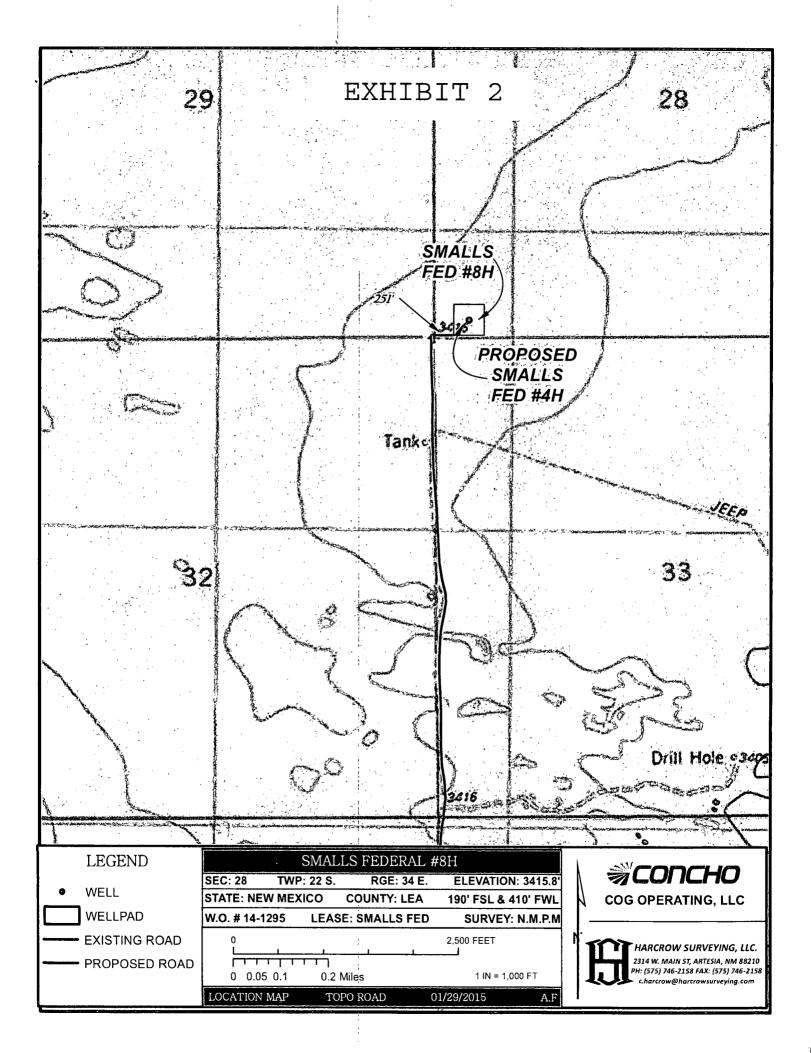

# Surface Location

| ſ | UL or lot No. | Section | Township | Range | Lot Idn | Feet from the | North/South line | Feet from the | East/West line | County |
|---|---------------|---------|----------|-------|---------|---------------|------------------|---------------|----------------|--------|
|   | М             | 28      | 22-S     | 34-E  |         | 190'          | SOUTH            | 410'          | WEST           | LEA    |

# Bottom Hole Location If Different From Surface

| UL or lot No.  | Section   | Township    | Range        | Lot Idn | Feet from the | North/South line | Feet from the | East/West line | County |
|----------------|-----------|-------------|--------------|---------|---------------|------------------|---------------|----------------|--------|
| D              | 28        | 22-S        | 34-E         | j       | 330'          | NORTH            | 380'          | WEST           | LEA    |
| Dedicated Acre | s Joint o | r Infill Co | onsolidation | Code Or | der No.       |                  |               |                |        |