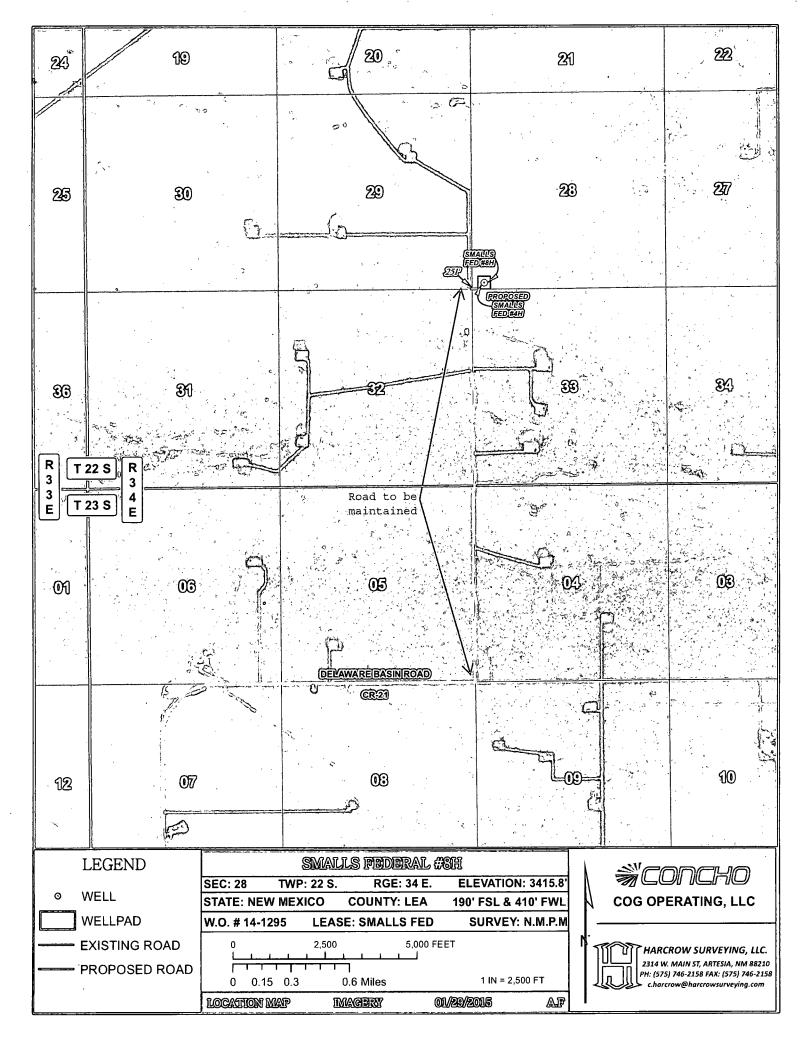

# Surface Location

| ſ | UL or lot No. | Section | Township | Range | Lot Idn | Feet from the | North/South line | Feet from the | East/West line | County |
|---|---------------|---------|----------|-------|---------|---------------|------------------|---------------|----------------|--------|
|   | М             | 28      | 22-S     | 34-E  |         | 190'          | SOUTH            | 410'          | WEST           | LEA    |

# Bottom Hole Location If Different From Surface

| UL or lot No.  | Section   | Township    | Range        | Lot Idn | Feet from the | North/South line | Feet from the | East/West line | County |
|----------------|-----------|-------------|--------------|---------|---------------|------------------|---------------|----------------|--------|
| D              | 28        | 22-S        | 34-E         | j       | 330'          | NORTH            | 380'          | WEST           | LEA    |
| Dedicated Acre | s Joint o | r Infill Co | onsolidation | Code Or | der No.       |                  |               |                |        |