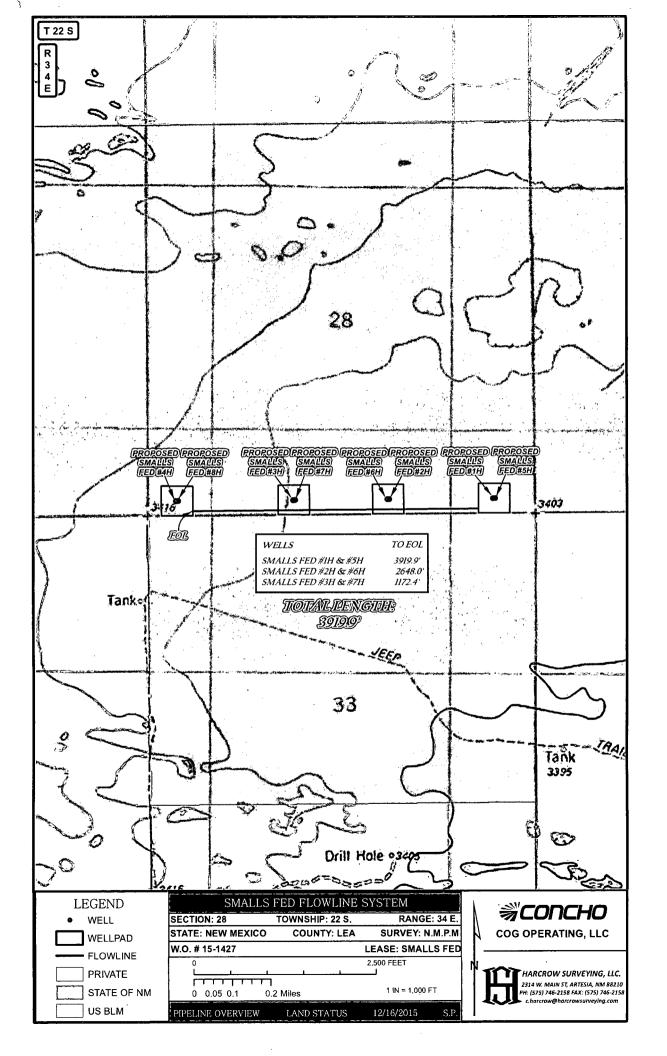

# PIPELINE PLAT COG OPERATING, LLC.

2-7/8 POLY FLOWLINE FROM SMALLS FED #1H & #5H TO THE SMALLS FED #4H & #8H IN  $SECTION\ 28$ ,  $TOWNSHIP\ 22\ SOUTH$ ,  $RANGE\ 34\ EAST$ , N.M.P.M., LEA COUNTY, NEW MEXICO.

A STRIP OF LAND 30.0 FEET WIDE CROSSING STATE OF NEW MEXICO LAND IN SECTION 28, TOWNSHIP 22 SOUTH, RANGE 34 EAST, NMPM, LEA COUNTY, NEW MEXICO AND BEING 15.0 FEET RIGHT AND 15.0 FEET LEFT OF THE FOLLOWING DESCRIBED CENTERLINE SURVEY:

BEGINNING AT A POINT IN THE SE/4 SE/4 OF SAID SECTION, WHICH LIES N86'57'51"W 760.29 FEET FROM SOUTHEAST CORNER THEN S89'32'35"W 3919.9 FEET TO A POINT IN THE SW/4 SW/4 OF SAID SECTION, WHICH LIES N84'57'54"W 608.44 FEET FROM THE SOUTHWEST CORNER.

SAID STRIP OF LAND BEING 3919.9 FEET OR 237.57 RODS IN LENGTH, CONTAINING 2.700 ACRES MORE OR LESS AND BEING ALLOCATED BY FORTIES AS FOLLOWS:

SE/4 SE/4 34.08 RODS OR 0.387 ACRES SW/4 SE/4 80.08 RODS OR 0.910 ACRES SE/4 SW/4 80.08 RODS OR 0.910 ACRES SW/4 SW/4 43.33 RODS OR 0.493 ACRES