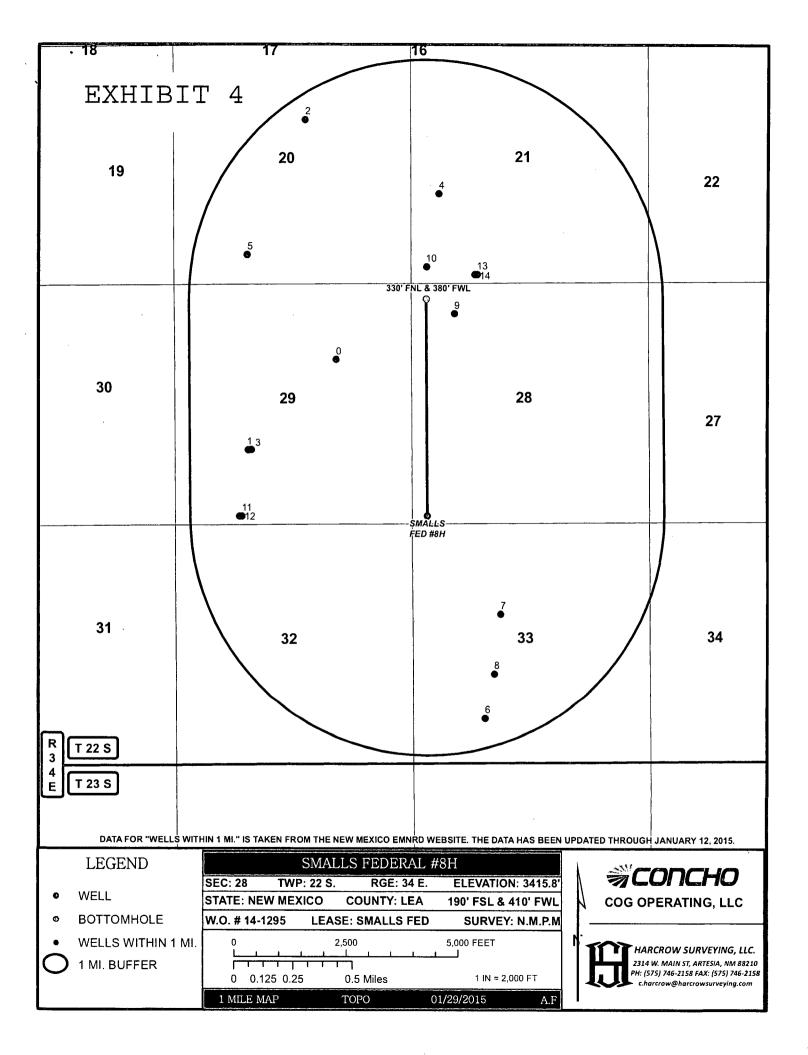

# Surface Location

| ſ | UL or lot No. | Section | Township | Range | Lot Idn | Feet from the | North/South line | Feet from the | East/West line | County |
|---|---------------|---------|----------|-------|---------|---------------|------------------|---------------|----------------|--------|
|   | М             | 28      | 22-S     | 34-E  |         | 190'          | SOUTH            | 410'          | WEST           | LEA    |

# Bottom Hole Location If Different From Surface

| UL or lot No.  | Section   | Township    | Range        | Lot Idn | Feet from the | North/South line | Feet from the | East/West line | County |
|----------------|-----------|-------------|--------------|---------|---------------|------------------|---------------|----------------|--------|
| D              | 28        | 22-S        | 34-E         | j       | 330'          | NORTH            | 380'          | WEST           | LEA    |
| Dedicated Acre | s Joint o | r Infill Co | onsolidation | Code Or | der No.       |                  |               |                |        |