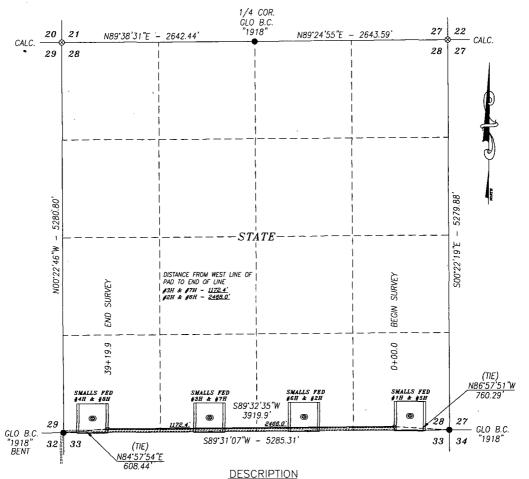

# PIPELINE PLAT COG OPERATING, LLC.

2-7/8 POLY FLOWLINE FROM SMALLS FED #1H & #5H TO THE SMALLS FED #4H & #8H IN  $SECTION\ 28$ ,  $TOWNSHIP\ 22\ SOUTH$ ,  $RANGE\ 34\ EAST$ , N.M.P.M., LEA COUNTY, NEW MEXICO.

A STRIP OF LAND 30.0 FEET WIDE CROSSING STATE OF NEW MEXICO LAND IN SECTION 28, TOWNSHIP 22 SOUTH, RANGE 34 EAST, NMPM, LEA COUNTY, NEW MEXICO AND BEING 15.0 FEET RIGHT AND 15.0 FEET LEFT OF THE FOLLOWING DESCRIBED CENTERLINE SURVEY:

BEGINNING AT A POINT IN THE SE/4 SE/4 OF SAID SECTION, WHICH LIES N86'57'51"W 760.29 FEET FROM SOUTHEAST CORNER THEN S89'32'35"W 3919.9 FEET TO A POINT IN THE SW/4 SW/4 OF SAID SECTION, WHICH LIES N84'57'54"W 608.44 FEET FROM THE SOUTHWEST CORNER.

SAID STRIP OF LAND BEING 3919.9 FEET OR 237.57 RODS IN LENGTH, CONTAINING 2.700 ACRES MORE OR LESS AND BEING ALLOCATED BY FORTIES AS FOLLOWS:

SE/4 SE/4 34.08 RODS OR 0.387 ACRES SW/4 SE/4 80.08 RODS OR 0.910 ACRES SE/4 SW/4 80.08 RODS OR 0.910 ACRES SW/4 SW/4 43.33 RODS OR 0.493 ACRES