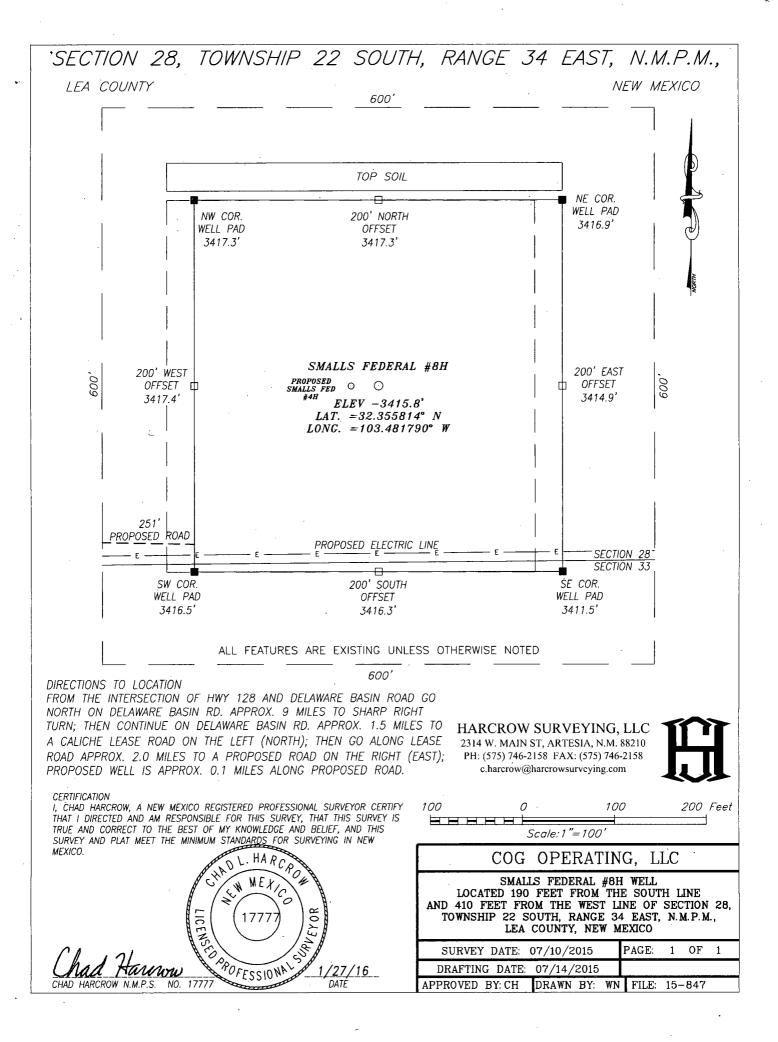

WELL WELLPAD EXISTING ROAD PROPOSED ROAD

| SMILLES I EDERAL #011 |            |               |                     |  |  |  |  |  |
|-----------------------|------------|---------------|---------------------|--|--|--|--|--|
| SEC: 28               | TWP: 22 S. | RGE: 34 E.    | ELEVATION: 3415.8'  |  |  |  |  |  |
| STATE: NE             | W MEXICO   | COUNTY: LEA   | 190' FSL & 410' FWL |  |  |  |  |  |
| N.O. # 14-            | 1295 LEAS  | E: SMALLS FED | SURVEY: N.M.P.M     |  |  |  |  |  |