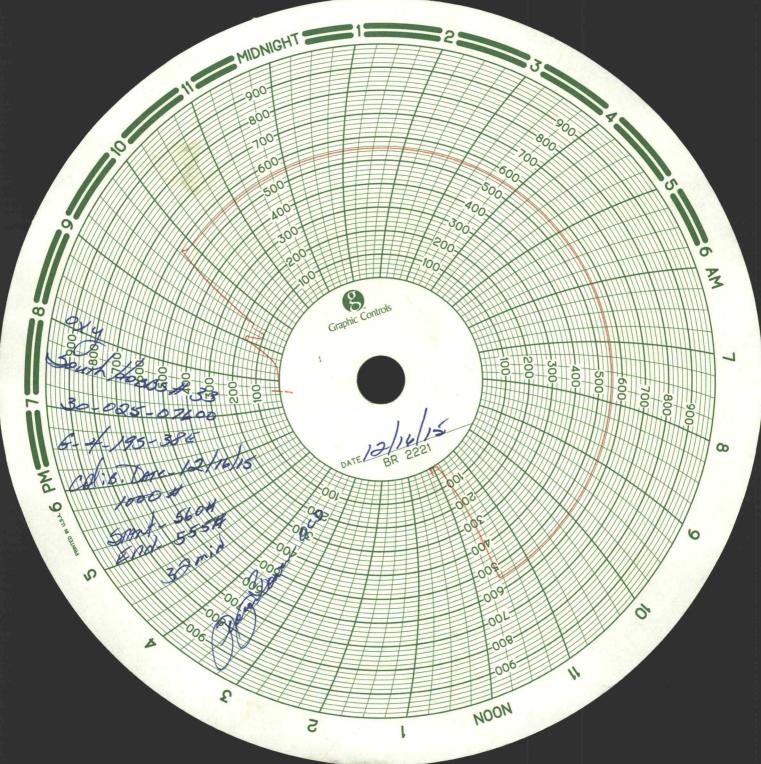

| Office                                                                                                                                                                                                                                                                                                                                                                                                                                                                                                                                                                                                                                                                                                                                                                                                                                                                                                                                                                                                                                                                                                                                                                                                                                                                                                                                                                                                                                                                                                                                                                                                                                                                                                                                                                                                                                                                                                                                                                                                                                                                                                                         | o Appropriate District                                                                  |                      |                                                                  | f New Mexico         |                                                         | Form C-103<br>Revised July 18, 2013        |                          |  |  |
|--------------------------------------------------------------------------------------------------------------------------------------------------------------------------------------------------------------------------------------------------------------------------------------------------------------------------------------------------------------------------------------------------------------------------------------------------------------------------------------------------------------------------------------------------------------------------------------------------------------------------------------------------------------------------------------------------------------------------------------------------------------------------------------------------------------------------------------------------------------------------------------------------------------------------------------------------------------------------------------------------------------------------------------------------------------------------------------------------------------------------------------------------------------------------------------------------------------------------------------------------------------------------------------------------------------------------------------------------------------------------------------------------------------------------------------------------------------------------------------------------------------------------------------------------------------------------------------------------------------------------------------------------------------------------------------------------------------------------------------------------------------------------------------------------------------------------------------------------------------------------------------------------------------------------------------------------------------------------------------------------------------------------------------------------------------------------------------------------------------------------------|-----------------------------------------------------------------------------------------|----------------------|------------------------------------------------------------------|----------------------|---------------------------------------------------------|--------------------------------------------|--------------------------|--|--|
|                                                                                                                                                                                                                                                                                                                                                                                                                                                                                                                                                                                                                                                                                                                                                                                                                                                                                                                                                                                                                                                                                                                                                                                                                                                                                                                                                                                                                                                                                                                                                                                                                                                                                                                                                                                                                                                                                                                                                                                                                                                                                                                                | Dr., Hobbs, NM 88240                                                                    | Ellergy, Will        | Energy, Minerals and Natural Resources OIL CONSERVATION DIVISION |                      |                                                         | WELL API NO.<br>30-025-07600               |                          |  |  |
| District II - (575)<br>811 S. First St., A                                                                                                                                                                                                                                                                                                                                                                                                                                                                                                                                                                                                                                                                                                                                                                                                                                                                                                                                                                                                                                                                                                                                                                                                                                                                                                                                                                                                                                                                                                                                                                                                                                                                                                                                                                                                                                                                                                                                                                                                                                                                                     | 748-1283<br>Artesia, NM 88210                                                           | OIL CONS             |                                                                  |                      |                                                         | 5. Indicate Type of Lease                  |                          |  |  |
| District III - (505) 334-6178 122                                                                                                                                                                                                                                                                                                                                                                                                                                                                                                                                                                                                                                                                                                                                                                                                                                                                                                                                                                                                                                                                                                                                                                                                                                                                                                                                                                                                                                                                                                                                                                                                                                                                                                                                                                                                                                                                                                                                                                                                                                                                                              |                                                                                         |                      | 20 South St. Francis Dr.                                         |                      | STATE FEE                                               |                                            |                          |  |  |
| District IV - (505                                                                                                                                                                                                                                                                                                                                                                                                                                                                                                                                                                                                                                                                                                                                                                                                                                                                                                                                                                                                                                                                                                                                                                                                                                                                                                                                                                                                                                                                                                                                                                                                                                                                                                                                                                                                                                                                                                                                                                                                                                                                                                             |                                                                                         | Santa Fe, NM 87505   |                                                                  |                      | 6. State Oil & Gas Lease No.                            |                                            |                          |  |  |
| SUNDRY NOTICES AND REPORTS ON WELLS (DO NOT USE THIS FORM FOR PROPOSALS TO DRILL OR TO DEEPEN OR PLUG BACK TO A DIFFERENT RESERVOIR. USE "APPLICATION FOR PERMIT" (FORM C-101) FOR SUCH                                                                                                                                                                                                                                                                                                                                                                                                                                                                                                                                                                                                                                                                                                                                                                                                                                                                                                                                                                                                                                                                                                                                                                                                                                                                                                                                                                                                                                                                                                                                                                                                                                                                                                                                                                                                                                                                                                                                        |                                                                                         |                      |                                                                  |                      | 7. Lease Name or Unit Agreement Name South Hobbs (G/SA) |                                            |                          |  |  |
| PROPOSALS.)                                                                                                                                                                                                                                                                                                                                                                                                                                                                                                                                                                                                                                                                                                                                                                                                                                                                                                                                                                                                                                                                                                                                                                                                                                                                                                                                                                                                                                                                                                                                                                                                                                                                                                                                                                                                                                                                                                                                                                                                                                                                                                                    | ell: Oil Well                                                                           | Gas Well  Oth        | er Injection                                                     |                      | 8. Well Nu                                              | ımber 33                                   |                          |  |  |
| 2. Name of O                                                                                                                                                                                                                                                                                                                                                                                                                                                                                                                                                                                                                                                                                                                                                                                                                                                                                                                                                                                                                                                                                                                                                                                                                                                                                                                                                                                                                                                                                                                                                                                                                                                                                                                                                                                                                                                                                                                                                                                                                                                                                                                   |                                                                                         |                      | CI INJUGACIO                                                     | MOBBS OCD            |                                                         | 9. OGRID Number<br>157984                  |                          |  |  |
| 3. Address of                                                                                                                                                                                                                                                                                                                                                                                                                                                                                                                                                                                                                                                                                                                                                                                                                                                                                                                                                                                                                                                                                                                                                                                                                                                                                                                                                                                                                                                                                                                                                                                                                                                                                                                                                                                                                                                                                                                                                                                                                                                                                                                  |                                                                                         | imari Eta.           | FEB                                                              | 1 0 2016             | _                                                       | ame or Wildcat                             |                          |  |  |
|                                                                                                                                                                                                                                                                                                                                                                                                                                                                                                                                                                                                                                                                                                                                                                                                                                                                                                                                                                                                                                                                                                                                                                                                                                                                                                                                                                                                                                                                                                                                                                                                                                                                                                                                                                                                                                                                                                                                                                                                                                                                                                                                | 1294, Houston, TX 77                                                                    | 210                  | DE                                                               | CEIVED               | Hobbs (G                                                |                                            |                          |  |  |
| 4. Well Locat                                                                                                                                                                                                                                                                                                                                                                                                                                                                                                                                                                                                                                                                                                                                                                                                                                                                                                                                                                                                                                                                                                                                                                                                                                                                                                                                                                                                                                                                                                                                                                                                                                                                                                                                                                                                                                                                                                                                                                                                                                                                                                                  |                                                                                         |                      | D.E.                                                             | CEIVED               |                                                         |                                            |                          |  |  |
| Unit                                                                                                                                                                                                                                                                                                                                                                                                                                                                                                                                                                                                                                                                                                                                                                                                                                                                                                                                                                                                                                                                                                                                                                                                                                                                                                                                                                                                                                                                                                                                                                                                                                                                                                                                                                                                                                                                                                                                                                                                                                                                                                                           | Letter G :                                                                              | 2310 feet from       | n the North                                                      | line and             | 1650 fe                                                 | eet from the                               | East line                |  |  |
| The second secon | on 4                                                                                    |                      |                                                                  | lange 38E            | NMPM                                                    | County Le                                  | - V                      |  |  |
|                                                                                                                                                                                                                                                                                                                                                                                                                                                                                                                                                                                                                                                                                                                                                                                                                                                                                                                                                                                                                                                                                                                                                                                                                                                                                                                                                                                                                                                                                                                                                                                                                                                                                                                                                                                                                                                                                                                                                                                                                                                                                                                                | <b>《</b> 图 图 图 图 图 图 图 图 图 图 图 图 图 图 图 图 图 图 图                                          | 11. Elevation (Sh    |                                                                  | R, RKB, RT, GR, etc  |                                                         |                                            | <b>以</b> 及自由的            |  |  |
|                                                                                                                                                                                                                                                                                                                                                                                                                                                                                                                                                                                                                                                                                                                                                                                                                                                                                                                                                                                                                                                                                                                                                                                                                                                                                                                                                                                                                                                                                                                                                                                                                                                                                                                                                                                                                                                                                                                                                                                                                                                                                                                                |                                                                                         | 3623' KB             | 1/2 11/2                                                         |                      | 10.25                                                   |                                            |                          |  |  |
|                                                                                                                                                                                                                                                                                                                                                                                                                                                                                                                                                                                                                                                                                                                                                                                                                                                                                                                                                                                                                                                                                                                                                                                                                                                                                                                                                                                                                                                                                                                                                                                                                                                                                                                                                                                                                                                                                                                                                                                                                                                                                                                                | 12. Check A                                                                             | Appropriate Box      | to Indicate I                                                    | Nature of Notice     | Report or C                                             | Other Data                                 |                          |  |  |
| F-PERMIT                                                                                                                                                                                                                                                                                                                                                                                                                                                                                                                                                                                                                                                                                                                                                                                                                                                                                                                                                                                                                                                                                                                                                                                                                                                                                                                                                                                                                                                                                                                                                                                                                                                                                                                                                                                                                                                                                                                                                                                                                                                                                                                       | TING <swd< td=""><td>INJECTION</td><td></td><td></td><td></td><td></td><td></td></swd<> | INJECTION            |                                                                  |                      |                                                         |                                            |                          |  |  |
| CONVERS                                                                                                                                                                                                                                                                                                                                                                                                                                                                                                                                                                                                                                                                                                                                                                                                                                                                                                                                                                                                                                                                                                                                                                                                                                                                                                                                                                                                                                                                                                                                                                                                                                                                                                                                                                                                                                                                                                                                                                                                                                                                                                                        |                                                                                         | BDMS M               |                                                                  | REMEDIAL WO          |                                                         | T REPORT OF  ALTERING                      | CASING                   |  |  |
| RETURN 1                                                                                                                                                                                                                                                                                                                                                                                                                                                                                                                                                                                                                                                                                                                                                                                                                                                                                                                                                                                                                                                                                                                                                                                                                                                                                                                                                                                                                                                                                                                                                                                                                                                                                                                                                                                                                                                                                                                                                                                                                                                                                                                       |                                                                                         | AOM                  | - 🖁                                                              | COMMENCE DI          |                                                         |                                            |                          |  |  |
| CSNG                                                                                                                                                                                                                                                                                                                                                                                                                                                                                                                                                                                                                                                                                                                                                                                                                                                                                                                                                                                                                                                                                                                                                                                                                                                                                                                                                                                                                                                                                                                                                                                                                                                                                                                                                                                                                                                                                                                                                                                                                                                                                                                           | ENVIRO                                                                                  | CHG LOC              | - 6                                                              | CASING/CEME          |                                                         |                                            | _                        |  |  |
| INT TO PA                                                                                                                                                                                                                                                                                                                                                                                                                                                                                                                                                                                                                                                                                                                                                                                                                                                                                                                                                                                                                                                                                                                                                                                                                                                                                                                                                                                                                                                                                                                                                                                                                                                                                                                                                                                                                                                                                                                                                                                                                                                                                                                      |                                                                                         | P&A R                | _                                                                | 1.00                 |                                                         |                                            |                          |  |  |
|                                                                                                                                                                                                                                                                                                                                                                                                                                                                                                                                                                                                                                                                                                                                                                                                                                                                                                                                                                                                                                                                                                                                                                                                                                                                                                                                                                                                                                                                                                                                                                                                                                                                                                                                                                                                                                                                                                                                                                                                                                                                                                                                | 0.24   1011                                                                             | F&A K                |                                                                  | OTHER: TAW           | ااه                                                     |                                            |                          |  |  |
| of star                                                                                                                                                                                                                                                                                                                                                                                                                                                                                                                                                                                                                                                                                                                                                                                                                                                                                                                                                                                                                                                                                                                                                                                                                                                                                                                                                                                                                                                                                                                                                                                                                                                                                                                                                                                                                                                                                                                                                                                                                                                                                                                        | be proposed or compl<br>ting any proposed wo                                            | rk). SEE RULE 19     | Clearly state all<br>0.15.7.14 NMA                               | pertinent details, a | nd give pertine                                         | nt dates, including<br>ttach wellbore diag | estimated date<br>ram of |  |  |
|                                                                                                                                                                                                                                                                                                                                                                                                                                                                                                                                                                                                                                                                                                                                                                                                                                                                                                                                                                                                                                                                                                                                                                                                                                                                                                                                                                                                                                                                                                                                                                                                                                                                                                                                                                                                                                                                                                                                                                                                                                                                                                                                | sed completion or recomp 50 BBIs of 10# BW                                              |                      | NO W NILIBOD                                                     | 71                   | ala Ammuni                                              | al of Tananana                             |                          |  |  |
|                                                                                                                                                                                                                                                                                                                                                                                                                                                                                                                                                                                                                                                                                                                                                                                                                                                                                                                                                                                                                                                                                                                                                                                                                                                                                                                                                                                                                                                                                                                                                                                                                                                                                                                                                                                                                                                                                                                                                                                                                                                                                                                                | BLs of 10# BW dwn T                                                                     |                      |                                                                  |                      |                                                         | al of Tempora                              |                          |  |  |
|                                                                                                                                                                                                                                                                                                                                                                                                                                                                                                                                                                                                                                                                                                                                                                                                                                                                                                                                                                                                                                                                                                                                                                                                                                                                                                                                                                                                                                                                                                                                                                                                                                                                                                                                                                                                                                                                                                                                                                                                                                                                                                                                | JTS 2 3/8 IPC x 4 1/2                                                                   |                      | OCK SELFICI                                                      | Al                   | bandonme                                                | nt Expires 18                              | 416/201                  |  |  |
|                                                                                                                                                                                                                                                                                                                                                                                                                                                                                                                                                                                                                                                                                                                                                                                                                                                                                                                                                                                                                                                                                                                                                                                                                                                                                                                                                                                                                                                                                                                                                                                                                                                                                                                                                                                                                                                                                                                                                                                                                                                                                                                                | IBP, 10 JTS 2 3/8 IPC                                                                   |                      | ting nipple, 115                                                 | JTS 2 3/8 IPC        |                                                         | 15+ T                                      | 111                      |  |  |
|                                                                                                                                                                                                                                                                                                                                                                                                                                                                                                                                                                                                                                                                                                                                                                                                                                                                                                                                                                                                                                                                                                                                                                                                                                                                                                                                                                                                                                                                                                                                                                                                                                                                                                                                                                                                                                                                                                                                                                                                                                                                                                                                | 3920' x PUMP 20 BE                                                                      |                      |                                                                  |                      |                                                         | 1                                          | /H.                      |  |  |
|                                                                                                                                                                                                                                                                                                                                                                                                                                                                                                                                                                                                                                                                                                                                                                                                                                                                                                                                                                                                                                                                                                                                                                                                                                                                                                                                                                                                                                                                                                                                                                                                                                                                                                                                                                                                                                                                                                                                                                                                                                                                                                                                | to tag CMT @ 3869'                                                                      |                      | PKR FL x LD                                                      | 124 JTS 2 3/8 TBG    | ì                                                       |                                            |                          |  |  |
| NDBOP x N                                                                                                                                                                                                                                                                                                                                                                                                                                                                                                                                                                                                                                                                                                                                                                                                                                                                                                                                                                                                                                                                                                                                                                                                                                                                                                                                                                                                                                                                                                                                                                                                                                                                                                                                                                                                                                                                                                                                                                                                                                                                                                                      | IU Flange Cap X RD                                                                      | K MO Location        |                                                                  |                      |                                                         |                                            |                          |  |  |
|                                                                                                                                                                                                                                                                                                                                                                                                                                                                                                                                                                                                                                                                                                                                                                                                                                                                                                                                                                                                                                                                                                                                                                                                                                                                                                                                                                                                                                                                                                                                                                                                                                                                                                                                                                                                                                                                                                                                                                                                                                                                                                                                |                                                                                         |                      |                                                                  |                      |                                                         |                                            |                          |  |  |
|                                                                                                                                                                                                                                                                                                                                                                                                                                                                                                                                                                                                                                                                                                                                                                                                                                                                                                                                                                                                                                                                                                                                                                                                                                                                                                                                                                                                                                                                                                                                                                                                                                                                                                                                                                                                                                                                                                                                                                                                                                                                                                                                |                                                                                         |                      |                                                                  |                      |                                                         |                                            |                          |  |  |
|                                                                                                                                                                                                                                                                                                                                                                                                                                                                                                                                                                                                                                                                                                                                                                                                                                                                                                                                                                                                                                                                                                                                                                                                                                                                                                                                                                                                                                                                                                                                                                                                                                                                                                                                                                                                                                                                                                                                                                                                                                                                                                                                |                                                                                         | ***Well is current   |                                                                  |                      |                                                         | d***                                       |                          |  |  |
|                                                                                                                                                                                                                                                                                                                                                                                                                                                                                                                                                                                                                                                                                                                                                                                                                                                                                                                                                                                                                                                                                                                                                                                                                                                                                                                                                                                                                                                                                                                                                                                                                                                                                                                                                                                                                                                                                                                                                                                                                                                                                                                                |                                                                                         |                      |                                                                  |                      |                                                         |                                            |                          |  |  |
|                                                                                                                                                                                                                                                                                                                                                                                                                                                                                                                                                                                                                                                                                                                                                                                                                                                                                                                                                                                                                                                                                                                                                                                                                                                                                                                                                                                                                                                                                                                                                                                                                                                                                                                                                                                                                                                                                                                                                                                                                                                                                                                                | 132                                                                                     | 10.0                 |                                                                  |                      |                                                         |                                            |                          |  |  |
| Spud Date:                                                                                                                                                                                                                                                                                                                                                                                                                                                                                                                                                                                                                                                                                                                                                                                                                                                                                                                                                                                                                                                                                                                                                                                                                                                                                                                                                                                                                                                                                                                                                                                                                                                                                                                                                                                                                                                                                                                                                                                                                                                                                                                     | 12/14/15                                                                                |                      | Rig Release D                                                    | ate: 12/16/          | 15                                                      |                                            |                          |  |  |
|                                                                                                                                                                                                                                                                                                                                                                                                                                                                                                                                                                                                                                                                                                                                                                                                                                                                                                                                                                                                                                                                                                                                                                                                                                                                                                                                                                                                                                                                                                                                                                                                                                                                                                                                                                                                                                                                                                                                                                                                                                                                                                                                |                                                                                         |                      |                                                                  |                      | 4                                                       |                                            |                          |  |  |
| I haraby cartify                                                                                                                                                                                                                                                                                                                                                                                                                                                                                                                                                                                                                                                                                                                                                                                                                                                                                                                                                                                                                                                                                                                                                                                                                                                                                                                                                                                                                                                                                                                                                                                                                                                                                                                                                                                                                                                                                                                                                                                                                                                                                                               | that the information a                                                                  | hove is true and or  | malete to the l                                                  | agt of my Imavilad   | go and baliaf                                           |                                            |                          |  |  |
| i nereby certify                                                                                                                                                                                                                                                                                                                                                                                                                                                                                                                                                                                                                                                                                                                                                                                                                                                                                                                                                                                                                                                                                                                                                                                                                                                                                                                                                                                                                                                                                                                                                                                                                                                                                                                                                                                                                                                                                                                                                                                                                                                                                                               | that the information a                                                                  | loove is true and co | implete to the t                                                 | lest of my knowled   | ige and belief.                                         |                                            |                          |  |  |
|                                                                                                                                                                                                                                                                                                                                                                                                                                                                                                                                                                                                                                                                                                                                                                                                                                                                                                                                                                                                                                                                                                                                                                                                                                                                                                                                                                                                                                                                                                                                                                                                                                                                                                                                                                                                                                                                                                                                                                                                                                                                                                                                | 1. 10.                                                                                  |                      |                                                                  |                      |                                                         | 10 11/15                                   |                          |  |  |
| SIGNATURE_                                                                                                                                                                                                                                                                                                                                                                                                                                                                                                                                                                                                                                                                                                                                                                                                                                                                                                                                                                                                                                                                                                                                                                                                                                                                                                                                                                                                                                                                                                                                                                                                                                                                                                                                                                                                                                                                                                                                                                                                                                                                                                                     | Allah mit                                                                               | Chell                | TITLE Re                                                         | gulatory Coordinate  | or                                                      | DATE 2                                     | 3/16                     |  |  |
| Type or print no                                                                                                                                                                                                                                                                                                                                                                                                                                                                                                                                                                                                                                                                                                                                                                                                                                                                                                                                                                                                                                                                                                                                                                                                                                                                                                                                                                                                                                                                                                                                                                                                                                                                                                                                                                                                                                                                                                                                                                                                                                                                                                               | ame Sarah Mitchell                                                                      |                      | E-mail address                                                   | ss: sarah_mitchell@  | oxy.com                                                 | PHONE: 713-3                               | 366-5469                 |  |  |
| For State Use                                                                                                                                                                                                                                                                                                                                                                                                                                                                                                                                                                                                                                                                                                                                                                                                                                                                                                                                                                                                                                                                                                                                                                                                                                                                                                                                                                                                                                                                                                                                                                                                                                                                                                                                                                                                                                                                                                                                                                                                                                                                                                                  |                                                                                         | 0                    | addi 03                                                          |                      | 10.1                                                    | _ 11101112                                 |                          |  |  |
| 717551916                                                                                                                                                                                                                                                                                                                                                                                                                                                                                                                                                                                                                                                                                                                                                                                                                                                                                                                                                                                                                                                                                                                                                                                                                                                                                                                                                                                                                                                                                                                                                                                                                                                                                                                                                                                                                                                                                                                                                                                                                                                                                                                      | VI Alam                                                                                 | MX 100 M             | 1:                                                               | 1+40                 |                                                         | -1                                         |                          |  |  |
| APPROVED B                                                                                                                                                                                                                                                                                                                                                                                                                                                                                                                                                                                                                                                                                                                                                                                                                                                                                                                                                                                                                                                                                                                                                                                                                                                                                                                                                                                                                                                                                                                                                                                                                                                                                                                                                                                                                                                                                                                                                                                                                                                                                                                     | Y: Vapproval (if any):                                                                  | MANOWA               | TITLE VI                                                         | or up                | nvisor                                                  | DATE 2                                     | 11/2016                  |  |  |
| John House                                                                                                                                                                                                                                                                                                                                                                                                                                                                                                                                                                                                                                                                                                                                                                                                                                                                                                                                                                                                                                                                                                                                                                                                                                                                                                                                                                                                                                                                                                                                                                                                                                                                                                                                                                                                                                                                                                                                                                                                                                                                                                                     | approvar (if ally).                                                                     |                      |                                                                  | 200                  |                                                         |                                            |                          |  |  |