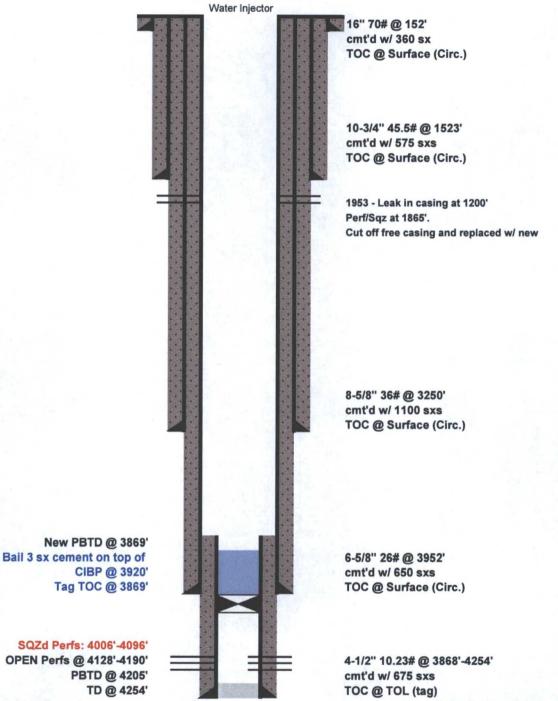

| Office                                                                                                                                                                                                                                                                                                                                                                                                                                                                                                                                                                                                                                                                                                                                                                                                                                                                                                                                                                                                                                                                                                                                                                                                                                                                                                                                                                                                                                                                                                                                                                                                                                                                                                                                                                                                                                                                                                                                                                                                                                                                                                                         | o Appropriate District                                                                  |                      |                                                                  | f New Mexico         |                                                         | Form C-103<br>Revised July 18, 2013        |                          |  |  |
|--------------------------------------------------------------------------------------------------------------------------------------------------------------------------------------------------------------------------------------------------------------------------------------------------------------------------------------------------------------------------------------------------------------------------------------------------------------------------------------------------------------------------------------------------------------------------------------------------------------------------------------------------------------------------------------------------------------------------------------------------------------------------------------------------------------------------------------------------------------------------------------------------------------------------------------------------------------------------------------------------------------------------------------------------------------------------------------------------------------------------------------------------------------------------------------------------------------------------------------------------------------------------------------------------------------------------------------------------------------------------------------------------------------------------------------------------------------------------------------------------------------------------------------------------------------------------------------------------------------------------------------------------------------------------------------------------------------------------------------------------------------------------------------------------------------------------------------------------------------------------------------------------------------------------------------------------------------------------------------------------------------------------------------------------------------------------------------------------------------------------------|-----------------------------------------------------------------------------------------|----------------------|------------------------------------------------------------------|----------------------|---------------------------------------------------------|--------------------------------------------|--------------------------|--|--|
|                                                                                                                                                                                                                                                                                                                                                                                                                                                                                                                                                                                                                                                                                                                                                                                                                                                                                                                                                                                                                                                                                                                                                                                                                                                                                                                                                                                                                                                                                                                                                                                                                                                                                                                                                                                                                                                                                                                                                                                                                                                                                                                                | Dr., Hobbs, NM 88240                                                                    | Ellergy, Will        | Energy, Minerals and Natural Resources OIL CONSERVATION DIVISION |                      |                                                         | WELL API NO.<br>30-025-07600               |                          |  |  |
| District II - (575)<br>811 S. First St., A                                                                                                                                                                                                                                                                                                                                                                                                                                                                                                                                                                                                                                                                                                                                                                                                                                                                                                                                                                                                                                                                                                                                                                                                                                                                                                                                                                                                                                                                                                                                                                                                                                                                                                                                                                                                                                                                                                                                                                                                                                                                                     | 748-1283<br>Artesia, NM 88210                                                           | OIL CONS             |                                                                  |                      |                                                         | 5. Indicate Type of Lease                  |                          |  |  |
| District III - (505) 334-6178 122                                                                                                                                                                                                                                                                                                                                                                                                                                                                                                                                                                                                                                                                                                                                                                                                                                                                                                                                                                                                                                                                                                                                                                                                                                                                                                                                                                                                                                                                                                                                                                                                                                                                                                                                                                                                                                                                                                                                                                                                                                                                                              |                                                                                         |                      | 20 South St. Francis Dr.                                         |                      | STATE FEE                                               |                                            |                          |  |  |
| District IV - (505                                                                                                                                                                                                                                                                                                                                                                                                                                                                                                                                                                                                                                                                                                                                                                                                                                                                                                                                                                                                                                                                                                                                                                                                                                                                                                                                                                                                                                                                                                                                                                                                                                                                                                                                                                                                                                                                                                                                                                                                                                                                                                             |                                                                                         | Santa Fe, NM 87505   |                                                                  |                      | 6. State Oil & Gas Lease No.                            |                                            |                          |  |  |
| SUNDRY NOTICES AND REPORTS ON WELLS (DO NOT USE THIS FORM FOR PROPOSALS TO DRILL OR TO DEEPEN OR PLUG BACK TO A DIFFERENT RESERVOIR. USE "APPLICATION FOR PERMIT" (FORM C-101) FOR SUCH                                                                                                                                                                                                                                                                                                                                                                                                                                                                                                                                                                                                                                                                                                                                                                                                                                                                                                                                                                                                                                                                                                                                                                                                                                                                                                                                                                                                                                                                                                                                                                                                                                                                                                                                                                                                                                                                                                                                        |                                                                                         |                      |                                                                  |                      | 7. Lease Name or Unit Agreement Name South Hobbs (G/SA) |                                            |                          |  |  |
| PROPOSALS.)                                                                                                                                                                                                                                                                                                                                                                                                                                                                                                                                                                                                                                                                                                                                                                                                                                                                                                                                                                                                                                                                                                                                                                                                                                                                                                                                                                                                                                                                                                                                                                                                                                                                                                                                                                                                                                                                                                                                                                                                                                                                                                                    | ell: Oil Well                                                                           | Gas Well  Oth        | er Injection                                                     |                      | 8. Well Nu                                              | ımber 33                                   |                          |  |  |
| 2. Name of O                                                                                                                                                                                                                                                                                                                                                                                                                                                                                                                                                                                                                                                                                                                                                                                                                                                                                                                                                                                                                                                                                                                                                                                                                                                                                                                                                                                                                                                                                                                                                                                                                                                                                                                                                                                                                                                                                                                                                                                                                                                                                                                   |                                                                                         |                      | CI INJUGACIO                                                     | MOBBS OCD            |                                                         | 9. OGRID Number<br>157984                  |                          |  |  |
| 3. Address of                                                                                                                                                                                                                                                                                                                                                                                                                                                                                                                                                                                                                                                                                                                                                                                                                                                                                                                                                                                                                                                                                                                                                                                                                                                                                                                                                                                                                                                                                                                                                                                                                                                                                                                                                                                                                                                                                                                                                                                                                                                                                                                  |                                                                                         | imari Eta.           | FEB                                                              | 1 0 2016             | _                                                       | ame or Wildcat                             |                          |  |  |
|                                                                                                                                                                                                                                                                                                                                                                                                                                                                                                                                                                                                                                                                                                                                                                                                                                                                                                                                                                                                                                                                                                                                                                                                                                                                                                                                                                                                                                                                                                                                                                                                                                                                                                                                                                                                                                                                                                                                                                                                                                                                                                                                | 1294, Houston, TX 77                                                                    | 210                  | DE                                                               | CEIVED               | Hobbs (G                                                |                                            |                          |  |  |
| 4. Well Locat                                                                                                                                                                                                                                                                                                                                                                                                                                                                                                                                                                                                                                                                                                                                                                                                                                                                                                                                                                                                                                                                                                                                                                                                                                                                                                                                                                                                                                                                                                                                                                                                                                                                                                                                                                                                                                                                                                                                                                                                                                                                                                                  |                                                                                         |                      | D.E.                                                             | CEIVED               |                                                         |                                            |                          |  |  |
| Unit                                                                                                                                                                                                                                                                                                                                                                                                                                                                                                                                                                                                                                                                                                                                                                                                                                                                                                                                                                                                                                                                                                                                                                                                                                                                                                                                                                                                                                                                                                                                                                                                                                                                                                                                                                                                                                                                                                                                                                                                                                                                                                                           | Letter G :                                                                              | 2310 feet from       | n the North                                                      | line and             | 1650 fe                                                 | eet from the                               | East line                |  |  |
| The second secon | on 4                                                                                    |                      |                                                                  | lange 38E            | NMPM                                                    | County Le                                  | - V                      |  |  |
|                                                                                                                                                                                                                                                                                                                                                                                                                                                                                                                                                                                                                                                                                                                                                                                                                                                                                                                                                                                                                                                                                                                                                                                                                                                                                                                                                                                                                                                                                                                                                                                                                                                                                                                                                                                                                                                                                                                                                                                                                                                                                                                                | <b>《</b> 图 图 图 图 图 图 图 图 图 图 图 图 图 图 图 图 图 图 图                                          | 11. Elevation (Sh    |                                                                  | R, RKB, RT, GR, etc  |                                                         |                                            | <b>以</b> 及自由的            |  |  |
|                                                                                                                                                                                                                                                                                                                                                                                                                                                                                                                                                                                                                                                                                                                                                                                                                                                                                                                                                                                                                                                                                                                                                                                                                                                                                                                                                                                                                                                                                                                                                                                                                                                                                                                                                                                                                                                                                                                                                                                                                                                                                                                                |                                                                                         | 3623' KB             | 1/2 11/2                                                         |                      | 10.25                                                   |                                            |                          |  |  |
|                                                                                                                                                                                                                                                                                                                                                                                                                                                                                                                                                                                                                                                                                                                                                                                                                                                                                                                                                                                                                                                                                                                                                                                                                                                                                                                                                                                                                                                                                                                                                                                                                                                                                                                                                                                                                                                                                                                                                                                                                                                                                                                                | 12. Check A                                                                             | Appropriate Box      | to Indicate I                                                    | Nature of Notice     | Report or C                                             | Other Data                                 |                          |  |  |
| F-PERMIT                                                                                                                                                                                                                                                                                                                                                                                                                                                                                                                                                                                                                                                                                                                                                                                                                                                                                                                                                                                                                                                                                                                                                                                                                                                                                                                                                                                                                                                                                                                                                                                                                                                                                                                                                                                                                                                                                                                                                                                                                                                                                                                       | TING <swd< td=""><td>INJECTION</td><td></td><td></td><td></td><td></td><td></td></swd<> | INJECTION            |                                                                  |                      |                                                         |                                            |                          |  |  |
| CONVERS                                                                                                                                                                                                                                                                                                                                                                                                                                                                                                                                                                                                                                                                                                                                                                                                                                                                                                                                                                                                                                                                                                                                                                                                                                                                                                                                                                                                                                                                                                                                                                                                                                                                                                                                                                                                                                                                                                                                                                                                                                                                                                                        |                                                                                         | BDMS M               |                                                                  | REMEDIAL WO          |                                                         | T REPORT OF  ALTERING                      | CASING                   |  |  |
| RETURN 1                                                                                                                                                                                                                                                                                                                                                                                                                                                                                                                                                                                                                                                                                                                                                                                                                                                                                                                                                                                                                                                                                                                                                                                                                                                                                                                                                                                                                                                                                                                                                                                                                                                                                                                                                                                                                                                                                                                                                                                                                                                                                                                       |                                                                                         | AOM                  | - 🖁                                                              | COMMENCE DI          |                                                         |                                            |                          |  |  |
| CSNG                                                                                                                                                                                                                                                                                                                                                                                                                                                                                                                                                                                                                                                                                                                                                                                                                                                                                                                                                                                                                                                                                                                                                                                                                                                                                                                                                                                                                                                                                                                                                                                                                                                                                                                                                                                                                                                                                                                                                                                                                                                                                                                           | ENVIRO                                                                                  | CHG LOC              | - 6                                                              | CASING/CEME          |                                                         |                                            | _                        |  |  |
| INT TO PA                                                                                                                                                                                                                                                                                                                                                                                                                                                                                                                                                                                                                                                                                                                                                                                                                                                                                                                                                                                                                                                                                                                                                                                                                                                                                                                                                                                                                                                                                                                                                                                                                                                                                                                                                                                                                                                                                                                                                                                                                                                                                                                      |                                                                                         | P&A R                | _                                                                | 1.00                 |                                                         |                                            |                          |  |  |
|                                                                                                                                                                                                                                                                                                                                                                                                                                                                                                                                                                                                                                                                                                                                                                                                                                                                                                                                                                                                                                                                                                                                                                                                                                                                                                                                                                                                                                                                                                                                                                                                                                                                                                                                                                                                                                                                                                                                                                                                                                                                                                                                | 0.24   1011                                                                             | F&A K                |                                                                  | OTHER: TAW           | ااه                                                     |                                            |                          |  |  |
| of star                                                                                                                                                                                                                                                                                                                                                                                                                                                                                                                                                                                                                                                                                                                                                                                                                                                                                                                                                                                                                                                                                                                                                                                                                                                                                                                                                                                                                                                                                                                                                                                                                                                                                                                                                                                                                                                                                                                                                                                                                                                                                                                        | be proposed or compl<br>ting any proposed wo                                            | rk). SEE RULE 19     | Clearly state all<br>0.15.7.14 NMA                               | pertinent details, a | nd give pertine                                         | nt dates, including<br>ttach wellbore diag | estimated date<br>ram of |  |  |
|                                                                                                                                                                                                                                                                                                                                                                                                                                                                                                                                                                                                                                                                                                                                                                                                                                                                                                                                                                                                                                                                                                                                                                                                                                                                                                                                                                                                                                                                                                                                                                                                                                                                                                                                                                                                                                                                                                                                                                                                                                                                                                                                | sed completion or recomp 50 BBIs of 10# BW                                              |                      | NO W NILIBOD                                                     | 71                   | ala Ammuni                                              | al of Tananana                             |                          |  |  |
|                                                                                                                                                                                                                                                                                                                                                                                                                                                                                                                                                                                                                                                                                                                                                                                                                                                                                                                                                                                                                                                                                                                                                                                                                                                                                                                                                                                                                                                                                                                                                                                                                                                                                                                                                                                                                                                                                                                                                                                                                                                                                                                                | BLs of 10# BW dwn T                                                                     |                      |                                                                  |                      |                                                         | al of Tempora                              |                          |  |  |
|                                                                                                                                                                                                                                                                                                                                                                                                                                                                                                                                                                                                                                                                                                                                                                                                                                                                                                                                                                                                                                                                                                                                                                                                                                                                                                                                                                                                                                                                                                                                                                                                                                                                                                                                                                                                                                                                                                                                                                                                                                                                                                                                | JTS 2 3/8 IPC x 4 1/2                                                                   |                      | OCK SELFICI                                                      | Al                   | bandonme                                                | nt Expires 18                              | 416/201                  |  |  |
|                                                                                                                                                                                                                                                                                                                                                                                                                                                                                                                                                                                                                                                                                                                                                                                                                                                                                                                                                                                                                                                                                                                                                                                                                                                                                                                                                                                                                                                                                                                                                                                                                                                                                                                                                                                                                                                                                                                                                                                                                                                                                                                                | IBP, 10 JTS 2 3/8 IPC                                                                   |                      | ting nipple, 115                                                 | JTS 2 3/8 IPC        |                                                         | 15+ T                                      | 111                      |  |  |
|                                                                                                                                                                                                                                                                                                                                                                                                                                                                                                                                                                                                                                                                                                                                                                                                                                                                                                                                                                                                                                                                                                                                                                                                                                                                                                                                                                                                                                                                                                                                                                                                                                                                                                                                                                                                                                                                                                                                                                                                                                                                                                                                | 3920' x PUMP 20 BE                                                                      |                      |                                                                  |                      |                                                         | 1                                          | /H.                      |  |  |
|                                                                                                                                                                                                                                                                                                                                                                                                                                                                                                                                                                                                                                                                                                                                                                                                                                                                                                                                                                                                                                                                                                                                                                                                                                                                                                                                                                                                                                                                                                                                                                                                                                                                                                                                                                                                                                                                                                                                                                                                                                                                                                                                | to tag CMT @ 3869'                                                                      |                      | PKR FL x LD                                                      | 124 JTS 2 3/8 TBG    | ì                                                       |                                            |                          |  |  |
| NDBOP x N                                                                                                                                                                                                                                                                                                                                                                                                                                                                                                                                                                                                                                                                                                                                                                                                                                                                                                                                                                                                                                                                                                                                                                                                                                                                                                                                                                                                                                                                                                                                                                                                                                                                                                                                                                                                                                                                                                                                                                                                                                                                                                                      | IU Flange Cap X RD                                                                      | K MO Location        |                                                                  |                      |                                                         |                                            |                          |  |  |
|                                                                                                                                                                                                                                                                                                                                                                                                                                                                                                                                                                                                                                                                                                                                                                                                                                                                                                                                                                                                                                                                                                                                                                                                                                                                                                                                                                                                                                                                                                                                                                                                                                                                                                                                                                                                                                                                                                                                                                                                                                                                                                                                |                                                                                         |                      |                                                                  |                      |                                                         |                                            |                          |  |  |
|                                                                                                                                                                                                                                                                                                                                                                                                                                                                                                                                                                                                                                                                                                                                                                                                                                                                                                                                                                                                                                                                                                                                                                                                                                                                                                                                                                                                                                                                                                                                                                                                                                                                                                                                                                                                                                                                                                                                                                                                                                                                                                                                |                                                                                         |                      |                                                                  |                      |                                                         |                                            |                          |  |  |
|                                                                                                                                                                                                                                                                                                                                                                                                                                                                                                                                                                                                                                                                                                                                                                                                                                                                                                                                                                                                                                                                                                                                                                                                                                                                                                                                                                                                                                                                                                                                                                                                                                                                                                                                                                                                                                                                                                                                                                                                                                                                                                                                |                                                                                         | ***Well is current   |                                                                  |                      |                                                         | d***                                       |                          |  |  |
|                                                                                                                                                                                                                                                                                                                                                                                                                                                                                                                                                                                                                                                                                                                                                                                                                                                                                                                                                                                                                                                                                                                                                                                                                                                                                                                                                                                                                                                                                                                                                                                                                                                                                                                                                                                                                                                                                                                                                                                                                                                                                                                                |                                                                                         |                      |                                                                  |                      |                                                         |                                            |                          |  |  |
|                                                                                                                                                                                                                                                                                                                                                                                                                                                                                                                                                                                                                                                                                                                                                                                                                                                                                                                                                                                                                                                                                                                                                                                                                                                                                                                                                                                                                                                                                                                                                                                                                                                                                                                                                                                                                                                                                                                                                                                                                                                                                                                                | 132                                                                                     | 10.0                 |                                                                  |                      |                                                         |                                            |                          |  |  |
| Spud Date:                                                                                                                                                                                                                                                                                                                                                                                                                                                                                                                                                                                                                                                                                                                                                                                                                                                                                                                                                                                                                                                                                                                                                                                                                                                                                                                                                                                                                                                                                                                                                                                                                                                                                                                                                                                                                                                                                                                                                                                                                                                                                                                     | 12/14/15                                                                                |                      | Rig Release D                                                    | ate: 12/16/          | 15                                                      |                                            |                          |  |  |
|                                                                                                                                                                                                                                                                                                                                                                                                                                                                                                                                                                                                                                                                                                                                                                                                                                                                                                                                                                                                                                                                                                                                                                                                                                                                                                                                                                                                                                                                                                                                                                                                                                                                                                                                                                                                                                                                                                                                                                                                                                                                                                                                |                                                                                         |                      |                                                                  |                      | 4                                                       |                                            |                          |  |  |
| I haraby cartify                                                                                                                                                                                                                                                                                                                                                                                                                                                                                                                                                                                                                                                                                                                                                                                                                                                                                                                                                                                                                                                                                                                                                                                                                                                                                                                                                                                                                                                                                                                                                                                                                                                                                                                                                                                                                                                                                                                                                                                                                                                                                                               | that the information a                                                                  | hove is true and or  | malete to the l                                                  | agt of my Imavilad   | go and baliaf                                           |                                            |                          |  |  |
| i nereby certify                                                                                                                                                                                                                                                                                                                                                                                                                                                                                                                                                                                                                                                                                                                                                                                                                                                                                                                                                                                                                                                                                                                                                                                                                                                                                                                                                                                                                                                                                                                                                                                                                                                                                                                                                                                                                                                                                                                                                                                                                                                                                                               | that the information a                                                                  | loove is true and co | implete to the t                                                 | lest of my knowled   | ige and belief.                                         |                                            |                          |  |  |
|                                                                                                                                                                                                                                                                                                                                                                                                                                                                                                                                                                                                                                                                                                                                                                                                                                                                                                                                                                                                                                                                                                                                                                                                                                                                                                                                                                                                                                                                                                                                                                                                                                                                                                                                                                                                                                                                                                                                                                                                                                                                                                                                | 1. 10.                                                                                  |                      |                                                                  |                      |                                                         | 10 11/15                                   |                          |  |  |
| SIGNATURE_                                                                                                                                                                                                                                                                                                                                                                                                                                                                                                                                                                                                                                                                                                                                                                                                                                                                                                                                                                                                                                                                                                                                                                                                                                                                                                                                                                                                                                                                                                                                                                                                                                                                                                                                                                                                                                                                                                                                                                                                                                                                                                                     | Allah mit                                                                               | Chell                | TITLE Re                                                         | gulatory Coordinate  | or                                                      | DATE 2                                     | 3/16                     |  |  |
| Type or print no                                                                                                                                                                                                                                                                                                                                                                                                                                                                                                                                                                                                                                                                                                                                                                                                                                                                                                                                                                                                                                                                                                                                                                                                                                                                                                                                                                                                                                                                                                                                                                                                                                                                                                                                                                                                                                                                                                                                                                                                                                                                                                               | ame Sarah Mitchell                                                                      |                      | E-mail address                                                   | ss: sarah_mitchell@  | oxy.com                                                 | PHONE: 713-3                               | 366-5469                 |  |  |
| For State Use                                                                                                                                                                                                                                                                                                                                                                                                                                                                                                                                                                                                                                                                                                                                                                                                                                                                                                                                                                                                                                                                                                                                                                                                                                                                                                                                                                                                                                                                                                                                                                                                                                                                                                                                                                                                                                                                                                                                                                                                                                                                                                                  |                                                                                         | 0                    | addi 03                                                          |                      | 10.1                                                    | _ 11101112                                 |                          |  |  |
| 717551916                                                                                                                                                                                                                                                                                                                                                                                                                                                                                                                                                                                                                                                                                                                                                                                                                                                                                                                                                                                                                                                                                                                                                                                                                                                                                                                                                                                                                                                                                                                                                                                                                                                                                                                                                                                                                                                                                                                                                                                                                                                                                                                      | VI Alam                                                                                 | MX 100 M             | 1:                                                               | 1+40                 |                                                         | -1                                         |                          |  |  |
| APPROVED B                                                                                                                                                                                                                                                                                                                                                                                                                                                                                                                                                                                                                                                                                                                                                                                                                                                                                                                                                                                                                                                                                                                                                                                                                                                                                                                                                                                                                                                                                                                                                                                                                                                                                                                                                                                                                                                                                                                                                                                                                                                                                                                     | Y: Vapproval (if any):                                                                  | MANOWA               | TITLE VI                                                         | or up                | nvisor                                                  | DATE 2                                     | 11/2016                  |  |  |
| John House                                                                                                                                                                                                                                                                                                                                                                                                                                                                                                                                                                                                                                                                                                                                                                                                                                                                                                                                                                                                                                                                                                                                                                                                                                                                                                                                                                                                                                                                                                                                                                                                                                                                                                                                                                                                                                                                                                                                                                                                                                                                                                                     | approvar (if ally).                                                                     |                      |                                                                  | 200                  |                                                         |                                            |                          |  |  |