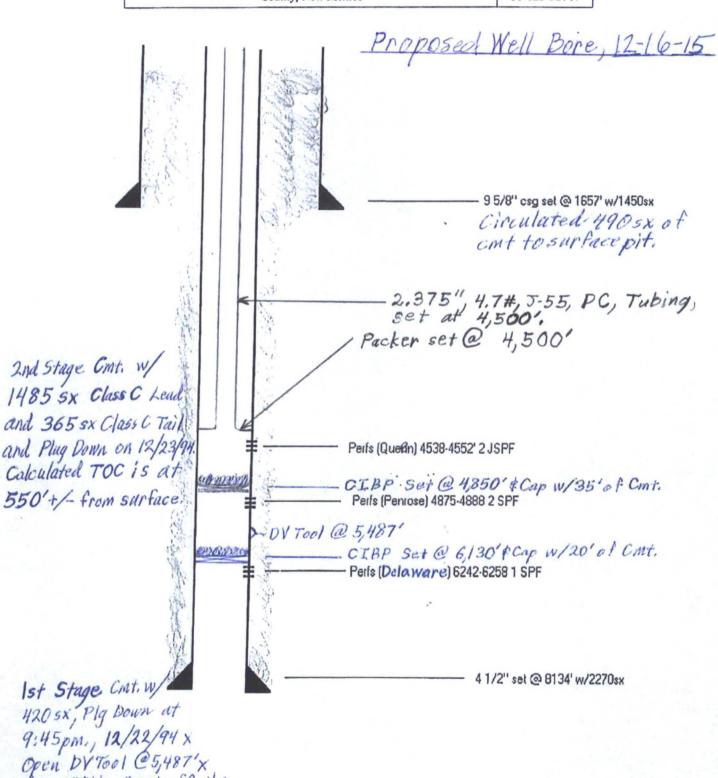

or protectable waters or (2) consistent with the

Administrative Order SWD-1545 Amtex Energy, Inc. October 22, 2015 Page 3 of 3

requirements in this order, whereupon the Division may, after notice and hearing, terminate the disposal authority granted herein.

DAVID R. CATANACH

Director

DRC/prg

cc: Oil Conservation Division - Hobbs District Office

State Land Office - Oil, Gas and Minerals Division

| OPERATOR:         | NAME OF LEASE:                                  | WELL:                |  |
|-------------------|-------------------------------------------------|----------------------|--|
| Amtex Energy Inc. | Chukar State                                    | No. 1                |  |
|                   | 10' FEL Sec. 16, T-19S, R-34E Lea<br>New Mexico | API:<br>30-025-32747 |  |



circ. 10 Bbls. Cent. off the

top of DV Tool to Surface Pit.