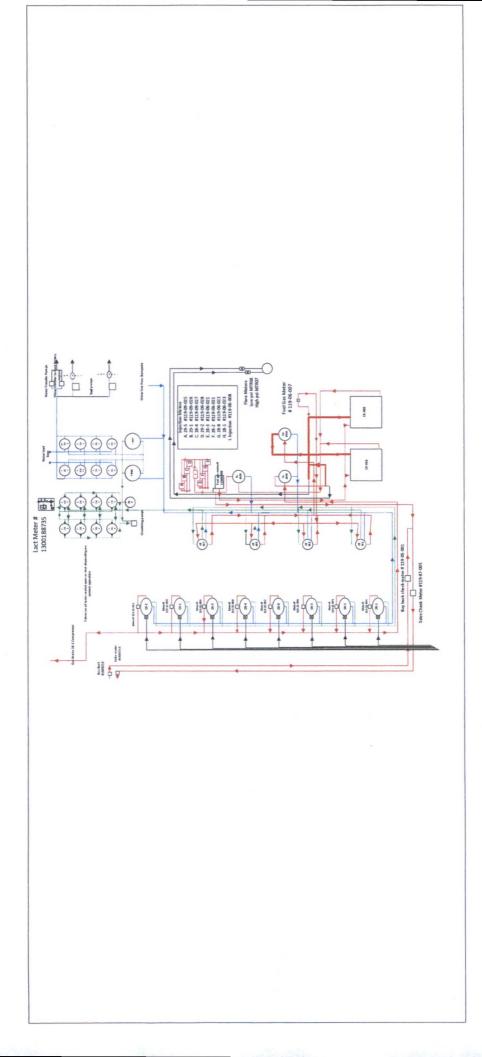

|                                                                                                                                                                                                | UNITED STATES<br>EPARTMENT OF THE INTE        | OCD-I                                           | IOBBS                                                          | FORM APPROVED<br>OMB NO. 1004-0135<br>Expires: July 31, 2010 |  |
|------------------------------------------------------------------------------------------------------------------------------------------------------------------------------------------------|-----------------------------------------------|-------------------------------------------------|----------------------------------------------------------------|--------------------------------------------------------------|--|
| BUREAU OF LAND MANAGEMENT<br>SUNDRY NOTICES AND REPORTS ON WELLS<br>Do not use this form for proposals to drill or to re-enter an<br>abandoned well. Use form 3160-3 (APD) for such proposals. |                                               |                                                 | 5. Lease Ser<br>NMNM2                                          |                                                              |  |
|                                                                                                                                                                                                |                                               |                                                 | 6. If Indian,                                                  | Allottee or Tribe Name                                       |  |
| SUBMIT IN TRIPLICATE - Other instructions on reverse side.                                                                                                                                     |                                               |                                                 | 7. If Unit or                                                  | 7. If Unit or CA/Agreement, Name and/or No.                  |  |
| 1. Type of Well ☐ Gas Well ☐ Other                                                                                                                                                             |                                               |                                                 |                                                                | 8. Well Name and No.<br>WILDER 28 FEDERAL 2H                 |  |
| 2. Name of Operator<br>CONOCOPHILLIPS COMPA                                                                                                                                                    | LEY BERGEN                                    | 9. API Well                                     | 9. API Well No.<br>30-025-40329-00-S1                          |                                                              |  |
| 3a. Address 3b. Phone No.<br>Ph: 432-68                                                                                                                                                        |                                               | Phone No. (include area code)<br>: 432-688-6983 | 10. Field an                                                   | 10. Field and Pool, or Exploratory<br>JENNINGS               |  |
| MIDLAND, TX 79710                                                                                                                                                                              | . 432-000-0903                                |                                                 |                                                                |                                                              |  |
| 4. Location of Well (Footage, Sec., 1                                                                                                                                                          |                                               | 11. County                                      | 11. County or Parish, and State                                |                                                              |  |
| Sec 28 T26S R32E NWNE 3                                                                                                                                                                        |                                               | LEA CO                                          | LEA COUNTY, NM                                                 |                                                              |  |
| 12. CHECK APP                                                                                                                                                                                  | ROPRIATE BOX(ES) TO INI                       | DICATE NATURE OF 1                              | NOTICE, REPORT, OR                                             | COTHER DATA                                                  |  |
| TYPE OF SUBMISSION                                                                                                                                                                             | TYPE OF SUBMISSION TYPE OF ACTION             |                                                 |                                                                |                                                              |  |
| □ Notice of Intent                                                                                                                                                                             | Acidize                                       | Deepen                                          | Production (Start/Re                                           | sume) 🔲 Water Shut-Off                                       |  |
| _                                                                                                                                                                                              | □ Alter Casing                                | Fracture Treat                                  | □ Reclamation                                                  | U Well Integrity                                             |  |
| Subsequent Report                                                                                                                                                                              | Casing Repair                                 | □ New Construction                              | □ Recomplete                                                   | ☑ Other<br>Site Facility Diagra                              |  |
| Final Abandonment Notice                                                                                                                                                                       | Change Plans                                  | Plug and Abandon Plug Back                      | <ul> <li>Temporarily Abando</li> <li>Water Disposal</li> </ul> | m/Security Plan                                              |  |
| 13. Describe Proposed or Completed Op                                                                                                                                                          |                                               |                                                 |                                                                | and approximate duration thereof                             |  |
| ConocoPhillips respectfully se                                                                                                                                                                 | ubmits the Site Facility Diagran              | n. Please see the attachr                       | nent.                                                          |                                                              |  |
| 14. I hereby certify that the foregoing                                                                                                                                                        | et regurements                                | of Onshore                                      | Order #3.                                                      |                                                              |  |
|                                                                                                                                                                                                | Electronic Submission #3289<br>For CONOCOPHIL | LIPS COMPANY, sent to                           | he Hobbs                                                       |                                                              |  |
| Committed to AFMSS for processing by PRISCILLA PEREZ on 01/20/2016 (16PP0148SE)                                                                                                                |                                               |                                                 |                                                                | E)                                                           |  |
| Name (Printed/Typed) ASHLEY                                                                                                                                                                    | BERGEN                                        | Title STAFF                                     | REGULATORY TECH                                                |                                                              |  |
| Signature (Electronic                                                                                                                                                                          | Submission)                                   | Date 01/19/2                                    | 016                                                            |                                                              |  |
|                                                                                                                                                                                                | THIS SPACE FOR F                              | EDERAL OR STATE                                 | OFFICE USE                                                     |                                                              |  |
| Rejected By                                                                                                                                                                                    | Omet                                          | Title EP                                        | S                                                              | Date 1128/16                                                 |  |
| Conditions of approval, if any, are attach<br>certify that the applicant holds legal or ec<br>which would entitle the applicant to cond                                                        | quitable title to those rights in the subje   | . 1                                             | Office CF5                                                     |                                                              |  |
| Title 18 U.S.C. Section 1001 and Title 43<br>States any false, fictitious or fraudulent                                                                                                        |                                               |                                                 | willfully to make to any dep                                   | artment or agency of the United                              |  |
| ** BLM REV                                                                                                                                                                                     | /ISED ** BLM REVISED **                       | BLM REVISED ** BLM                              | I REVISED ** BLM F                                             | REVISED **                                                   |  |
|                                                                                                                                                                                                |                                               | FE                                              | B 1 2 2016                                                     | KA AN                                                        |  |