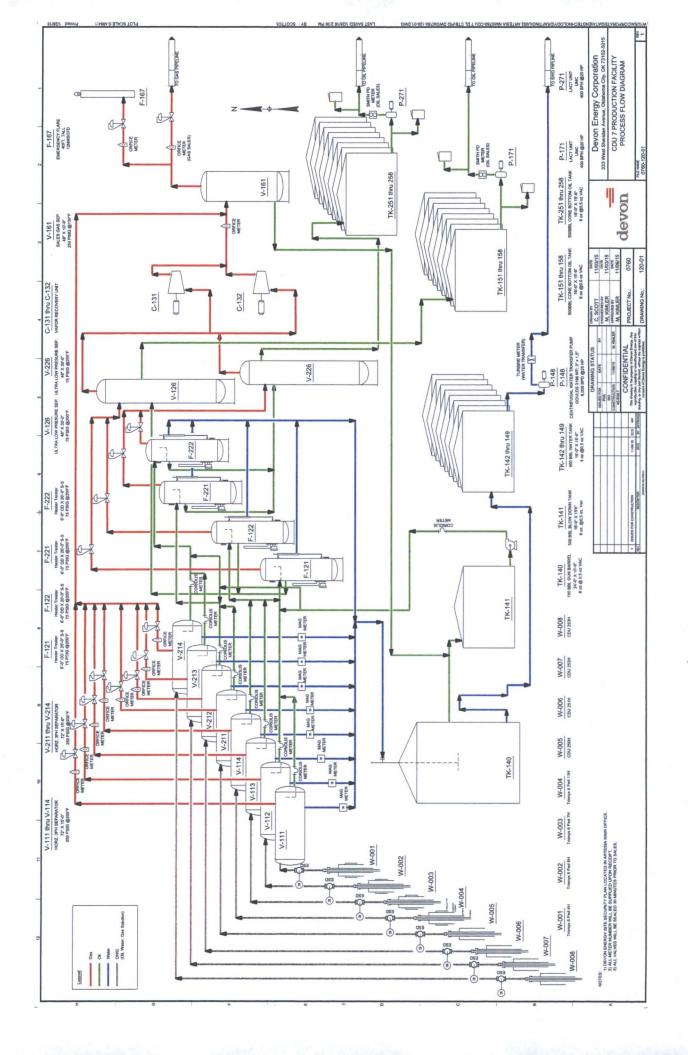

Trionyx 6 Fed 11H NMLC061863A 30-025-42312

Paduca: Delaware, N

The central tank battery is located at the Cotton Draw Unit #7 in NE/4 NW/4 of Sec. 7 25S 32E in Lea County, New Mexico. The production from each well will flow through an individual dedicated three phase separator with measurement for all three phase. The measurement devices are as follows: 1) Oil measurement is a Micro Motion Coriolis Meter, 2) Water measurement is a Magnetic flow meter, 3) Gas measurement is an Orifice meter tube with ÉFM. All water is to be commingled into a common header that feeds a 750 BBL Gun Barrel. Skim oil that is recovered in the Gun Barrel will carry over into a 500 BBL skim tank, metered, and pumped into the heater treater. Skim oil shall be allocated to each well by utilizing the percentage of each wells monthly oil production.

Gas recovered from the ULPS via the VRU will be allocated back to each well utilizing a percentage of each wells monthly oil production.

A total of eight (8) production wells will flow into the CDU 7 Battery. All oil from the Trionyx 4H, 6H, 7H, and 11H will commingle into a common header after measured by the 3 phase separator. The commingled oil will then be refined by a dedicated heater treater that is only connected to the Trionyx wells. Oil from the CDU 250H, 251H, 252H, and 253H will have the same setup with a dedicated heater treater. Each set of dedicated heater treaters with respective wells is kept completely segregated for all process piping downstream. Oil is to be stored in segregated tanks to be measured and sold separately.

The CDU 7 Battery will have eight (8) oil storage tanks for the Trionyx 4H, 6H, 7H, and 11H wells.

#### 32. Additional remarks, continued

An additional eight (8) oil storage tanks will be used for the Cotton Draw Unit 250H, 251H, 252H, and 253H wells. Each set of tanks is isolated from the other by keeping all process piping and measurement separate. Measurement is done through a LACT unit utilizing a SMITH PD METER. LACT Meter number provided upon receipt (Trionyx) & LACT Meter number provided upon receipt (Cotton Draw Unit). All commingled gas will be sold through a Federal Measurement Point on location. Oil, gas, and water volumes from each well producing to this battery will be determined by using individual metered separators.