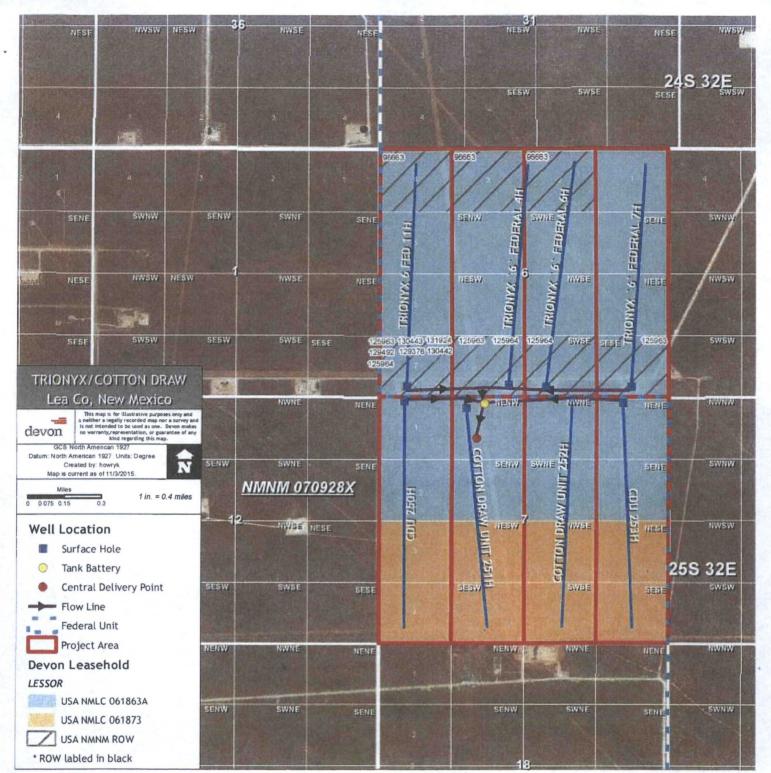

#### Wells/Facilities, continued

| Agreement   | Lease       | Well/Fac Name, Number | API Number         | Location                             |
|-------------|-------------|-----------------------|--------------------|--------------------------------------|
| NMLC061863A | NMLC061863A | TRIONYX 6 FEDERAL 4H  | 30-025-40044-00-S1 | Sec 6 T25S R32E SWSE 200FSL 2370FEL  |
| NMLC061863A | NMLC061863A | TRIONYX 6 FEDERAL 6H  | 30-025-40046-00-S1 | Sec 6 T25S R32E SWSE 0194FSL 2264FEL |
| NMLC061863A | NMLC061863A | TRIONYX 6 FEDERAL 7H  | 30-025-40047-00-S1 | Sec 6 T25S R32E SESE 200FSL 685FEL   |
| NMLC061863A | NMLC061863A | TRIONYX 6 FED 11H     | 30-025-42312-00-S1 | Sec 6 T25S R32E Lot 7 215FSL 505FWL  |
|             |             |                       |                    | 32.152672 N Lat, 103.721344 W Lon    |

#### 32. Additional remarks, continued

30-025-42590 Paduca; Delaware, N

Cotton Draw Unit 252H NMNM070928X Sec. 7, T25S, R32E 30-025-42619 Paduca; Delaware, N

Cotton Draw Unit 253H NMNM070928X Sec. 7, T25S, R32E 30-025-42944 Paduca; Delaware, N

Trionyx 6 Fed 4H NMLC061863A Sec.6, T25S, R32E 30-025-40044 Paduca; Delaware, N

Trionyx 6 Fed 6H NMLC061863A Sec. 6, T25S, R32E 30-025-40046 Paduca: Delaware, N

Trionyx 6 Fed 7H NMLC061863A 30-025-40047 Paduca; Delaware, N

Trionyx 6 Fed 11H NMLC061863A 30-025-42312

Paduca: Delaware, N

The central tank battery is located at the Cotton Draw Unit #7 in NE/4 NW/4 of Sec. 7 25S 32E in Lea County, New Mexico. The production from each well will flow through an individual dedicated three phase separator with measurement for all three phase. The measurement devices are as follows: 1) Oil measurement is a Micro Motion Coriolis Meter, 2) Water measurement is a Magnetic flow meter, 3) Gas measurement is an Orifice meter tube with ÉFM. All water is to be commingled into a common header that feeds a 750 BBL Gun Barrel. Skim oil that is recovered in the Gun Barrel will carry over into a 500 BBL skim tank, metered, and pumped into the heater treater. Skim oil shall be allocated to each well by utilizing the percentage of each wells monthly oil production.