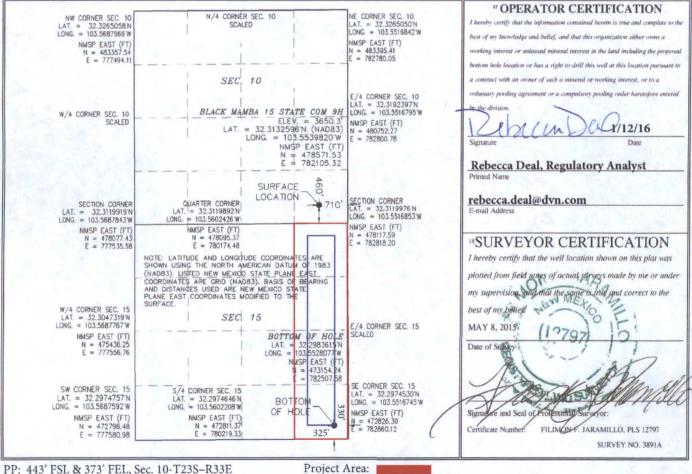

AMENDED REPORT

| API Number<br>30-025-42631                                                     |         |                                                                     |       | <sup>2</sup> Pool Code<br>7500 |                         | <sup>3</sup> Pool Name<br>Brinninstool; Bone Spring |               |                |                                  |  |
|--------------------------------------------------------------------------------|---------|---------------------------------------------------------------------|-------|--------------------------------|-------------------------|-----------------------------------------------------|---------------|----------------|----------------------------------|--|
|                                                                                |         |                                                                     |       |                                |                         |                                                     |               |                |                                  |  |
| <sup>4</sup> Property Code<br>38639                                            |         | <sup>3</sup> Property Name<br>BLACK MAMBA 15 STATE COM              |       |                                |                         |                                                     |               |                | <sup>6</sup> Well Number<br>9H   |  |
| <sup>7</sup> OGRID No.<br>6137                                                 |         | <sup>8</sup> Operator Name<br>DEVON ENERGY PRODUCTION COMPANY, L.P. |       |                                |                         |                                                     |               | 1. 1.          | <sup>9</sup> Elevation<br>3650.3 |  |
|                                                                                | 1.00    |                                                                     |       |                                | <sup>10</sup> Surface   | Location                                            | 1 m 1 m 1     |                |                                  |  |
| UL or lot no.                                                                  | Section | Township                                                            | Range | Lot Idn                        | Feet from the           | North/South line                                    | Feet from the | East/West line | County                           |  |
| Р                                                                              | 10      | 23 S                                                                | 33 E  | 3                              | 460                     | SOUTH                                               | 710           | EAST           | LEA                              |  |
|                                                                                |         | 3.5                                                                 | " B   | ottom Ho                       | ole Location            | If Different Fr                                     | om Surface    |                |                                  |  |
| UL or lot no.                                                                  | Section | Township                                                            | Range | Lot Idn                        | Feet from the           | North/South line                                    | Feet from the | East/West line | County                           |  |
| Р                                                                              | 15      | 23 S                                                                | 33 E  |                                | 330                     | SOUTH                                               | 325           | EAST           | LEA                              |  |
| Dedicated Acres <sup>13</sup> Joint or Infill <sup>14</sup> Consolidation Code |         |                                                                     |       | n Code                         | <sup>15</sup> Order No. |                                                     |               |                |                                  |  |