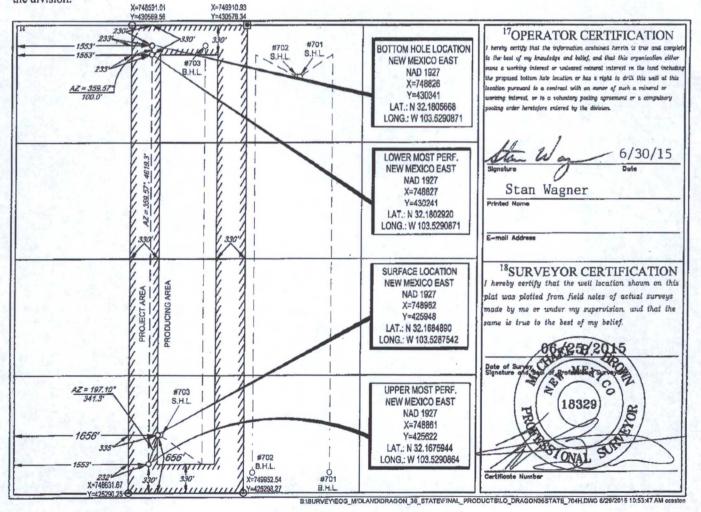

State of New Mexico
Energy, Minerals & Natural Resources
Department
OIL CONSERVATION DIVISION
1220 South St. Francis Dr.
Sante Fe, NM 87505

FORM C-102
Revised August 1, 2011
Submit one copy to appropriate
District Office

AMENDED REPORT

WELL LOCATION AND ACREAGE DEDICATION PLAT

| 1API Number<br>30-025- 1265 /       |               |                     |                   | <sup>2</sup> Pool Code |               | <sup>3</sup> Pool Name               |                     |                        |                                 |  |
|-------------------------------------|---------------|---------------------|-------------------|------------------------|---------------|--------------------------------------|---------------------|------------------------|---------------------------------|--|
|                                     |               |                     | 98092             | )                      | WC-0          | WC-025 G-09 S243336I; Upper Wolfcamp |                     |                        |                                 |  |
| <sup>1</sup> Property Code<br>39643 |               | DRAGON 36 STATE     |                   |                        |               |                                      |                     |                        | Well Number<br>#704H            |  |
| 70GRID №.<br>7377                   |               | EOG RESOURCES, INC. |                   |                        |               |                                      |                     |                        | <sup>9</sup> Elevation<br>3483' |  |
|                                     | 1             |                     |                   |                        | 10 Surface Lo | cation                               |                     |                        |                                 |  |
| UL or lot no.                       | Section<br>36 | Township<br>24-S    | Range<br>33-E     | Lot Idn                | Feet from the | North/South line<br>SOUTH            | Feet from the 1656' | East/West line<br>WEST | LEA                             |  |
| UL or lot no.                       |               | Township            | Range             | Lot Idn                | Feet from the | North/South line                     | Feet from the       | East/West line         | The second second               |  |
| С                                   | 36            | 24-S                | 33-E              | -                      | 230'          | NORTH                                | 1553'               | WEST                   | LEA                             |  |
| Dedicated Acres                     | 13 Joint or   | Infilt 14Cc         | onsolidation Code | 15 Order 1             | No.           |                                      |                     |                        |                                 |  |