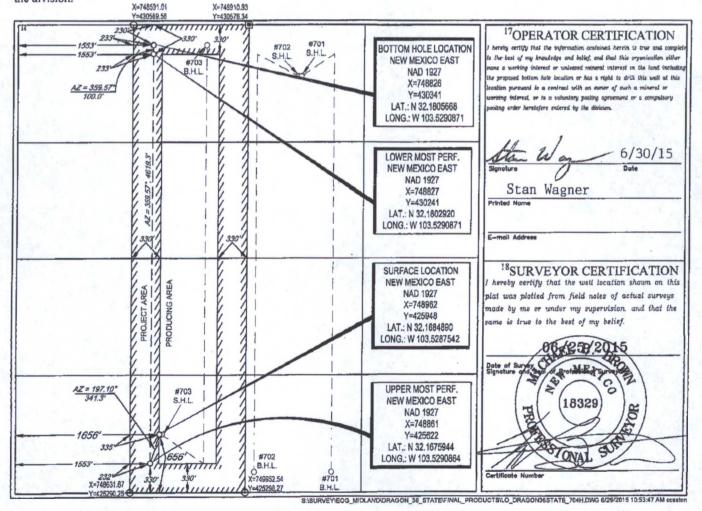

AMENDED REPORT

WELL LOCATION AND ACREAGE DEDICATION PLAT

| 30-025- 41657                  |                          |                     |                   | <sup>2</sup> Pool Code |                | <sup>3</sup> Pool Name               |               |                        |                                 |  |
|--------------------------------|--------------------------|---------------------|-------------------|------------------------|----------------|--------------------------------------|---------------|------------------------|---------------------------------|--|
|                                |                          |                     | 98092             | 2                      | WC-0           | WC-025 G-09 S243336I; Upper Wolfcamp |               |                        |                                 |  |
| Property Code<br>39643         |                          | DRAGON 36 STATE     |                   |                        |                |                                      |               |                        | Well Number<br>#704H            |  |
| <sup>7</sup> OGRID No.<br>7377 |                          | EOG RESOURCES, INC. |                   |                        |                |                                      |               |                        | <sup>9</sup> Elevation<br>3483' |  |
|                                |                          |                     |                   | 10.71                  | 10 Surface Loc | cation                               |               |                        |                                 |  |
| UL or lot no.                  | Section<br>36            | Township 24-S       | 33-E              | Lot Idn                | Feet from the  | North/South line SOUTH               | Feet from the | East/West line<br>WEST | LEA                             |  |
| UL or lot no.                  | Section                  | Township            | Range             | Lot Idn                | Feet from the  | North/South line                     | Feet from the | East/West line         | Count                           |  |
| C                              | 36                       | 24-S                | 33-E              | -                      | 230'           | NORTH                                | 1553'         | WEST                   | LEA                             |  |
| Dedicated Acres 160.00         | <sup>13</sup> Joint or 1 | infill 14 Co        | ensolidation Code | 15 Order 1             | No.            |                                      | •             |                        |                                 |  |

No allowable will be assigned to this completion until all interests have been consolidated or a non-standard unit has been approved by the division.