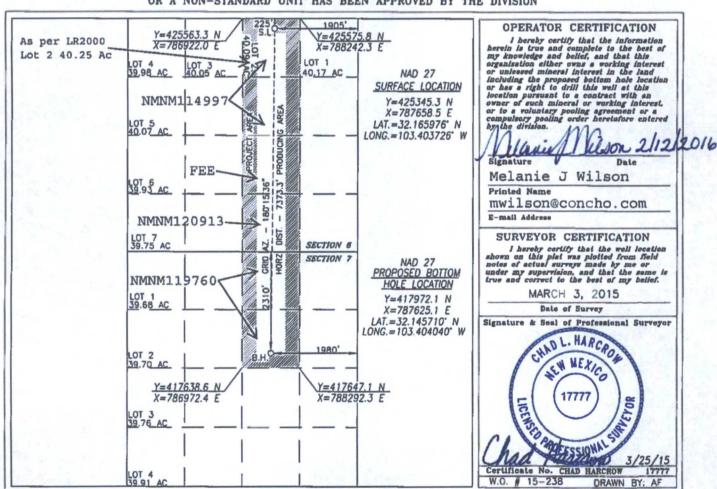

| ADS                        | Normhan |                                      |                    |         | AND ACKE        | GE DEDICATI      | ON PLAT                 |                   |                     |  |
|----------------------------|---------|--------------------------------------|--------------------|---------|-----------------|------------------|-------------------------|-------------------|---------------------|--|
| API Number<br>30-025-42926 |         |                                      | 9                  | 809     | 8 W             | 025 6-0          | 6-09 5243532 M; WOLFBON |                   |                     |  |
| Property Code<br>315644    |         | Property Name STOVE PIPE FEDERAL COM |                    |         |                 |                  |                         | Well Number<br>2H |                     |  |
| OGRID No.<br>229137        |         |                                      | COG OPERATING, LLC |         |                 |                  |                         |                   | Elevation<br>3309.5 |  |
|                            |         |                                      |                    |         | Surface Loc     | ation            |                         |                   |                     |  |
| UL or lot No.              | Section | Township                             | Range              | Lot Idn | Feet from the   | North/South line | Feet from the           | East/West line    | County              |  |
| 2                          | 6       | 25-S                                 | 35-E               |         | 225             | NORTH            | 1905                    | EAST              | LEA                 |  |
|                            |         |                                      | Bottom             | Hole Lo | cation If Diffe | rent From Sur    | face                    |                   |                     |  |
| UL or lot No.              | Section | Township                             | Range              | Lot Idn | Feet from the   | North/South line | Feet from the           | East/West line    | County              |  |
| G                          | 7       | 25-S                                 | 35-E               |         | 2310            | NORTH            | 1980                    | EAST              | LEA                 |  |

NO ALLOWABLE WILL BE ASSIGNED TO THIS COMPLETION UNTIL ALL INTERESTS HAVE BEEN CONSOLIDATED OR A NON-STANDARD UNIT HAS BEEN APPROVED BY THE DIVISION

Order No.

Dedicated Acres

240.25

Joint or Infill | Consolidation Code