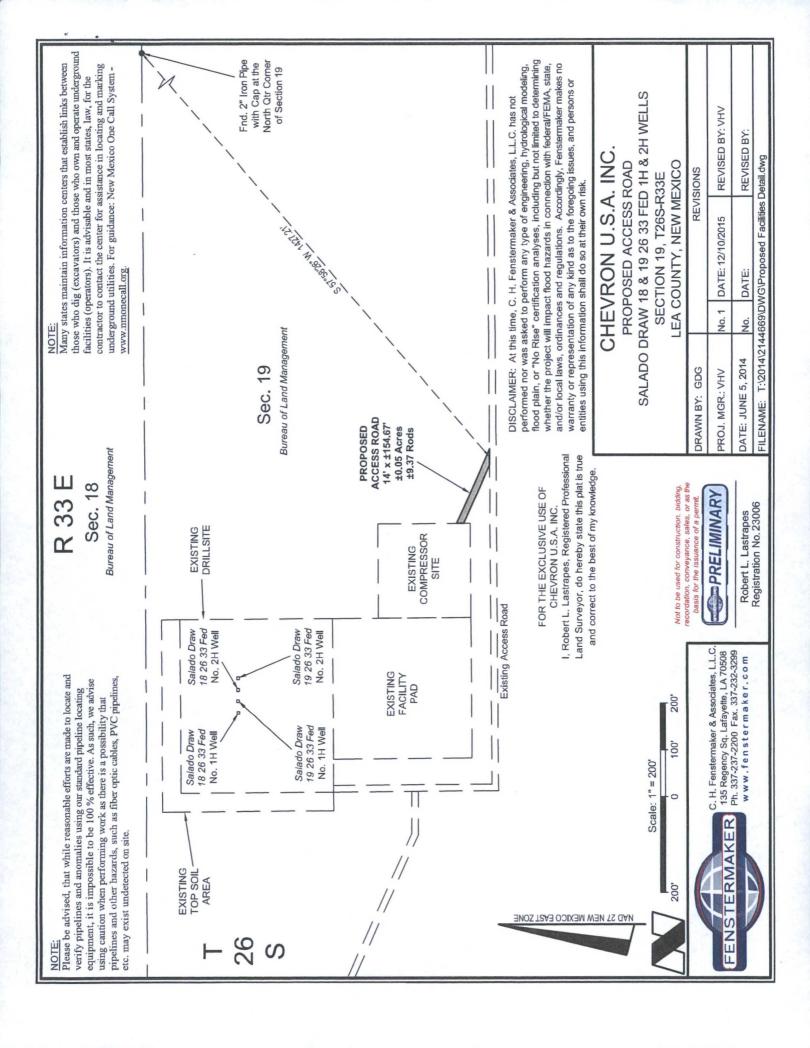

| SUNDRY                                                                                                                                                                                                                                                                                                                                                                                                                                                                                                                                                                                                                                                                                                                                                                                                                                                                                                                                                                                                                                                                                                                                                                 | NMNM27506                                   |                                              |                 |                 |                            |                  |            |  |  |  |
|------------------------------------------------------------------------------------------------------------------------------------------------------------------------------------------------------------------------------------------------------------------------------------------------------------------------------------------------------------------------------------------------------------------------------------------------------------------------------------------------------------------------------------------------------------------------------------------------------------------------------------------------------------------------------------------------------------------------------------------------------------------------------------------------------------------------------------------------------------------------------------------------------------------------------------------------------------------------------------------------------------------------------------------------------------------------------------------------------------------------------------------------------------------------|---------------------------------------------|----------------------------------------------|-----------------|-----------------|----------------------------|------------------|------------|--|--|--|
| Do not use thi<br>abandoned wel                                                                                                                                                                                                                                                                                                                                                                                                                                                                                                                                                                                                                                                                                                                                                                                                                                                                                                                                                                                                                                                                                                                                        | 6. If Indian, Allottee or Tribe Name        |                                              |                 |                 |                            |                  |            |  |  |  |
| SUBMIT IN TRI                                                                                                                                                                                                                                                                                                                                                                                                                                                                                                                                                                                                                                                                                                                                                                                                                                                                                                                                                                                                                                                                                                                                                          | 7. If Unit or CA/Agreement, Name and/or No. |                                              |                 |                 |                            |                  |            |  |  |  |
| Type of Well     Gas Well □ Oth                                                                                                                                                                                                                                                                                                                                                                                                                                                                                                                                                                                                                                                                                                                                                                                                                                                                                                                                                                                                                                                                                                                                        | ner                                         | FEB 16 2016  8. Well Name and No SALADO DRAW |                 |                 | 18 26 33 FED 1H            |                  |            |  |  |  |
| Name of Operator     CHEVRON USA INCORPORA                                                                                                                                                                                                                                                                                                                                                                                                                                                                                                                                                                                                                                                                                                                                                                                                                                                                                                                                                                                                                                                                                                                             | Contact:                                    | RILLOD F. API Well No.                       |                 |                 | -X1                        |                  |            |  |  |  |
| 3a. Address<br>15 SMITH ROAD<br>MIDLAND, TX 79705                                                                                                                                                                                                                                                                                                                                                                                                                                                                                                                                                                                                                                                                                                                                                                                                                                                                                                                                                                                                                                                                                                                      |                                             | (include area code)<br>3-0431<br>-0445       | WILDCAT         |                 |                            | ry               |            |  |  |  |
| 4. Location of Well (Footage, Sec., T.                                                                                                                                                                                                                                                                                                                                                                                                                                                                                                                                                                                                                                                                                                                                                                                                                                                                                                                                                                                                                                                                                                                                 | , R., M., or Survey Description,            | 11. County or Parish                         |                 |                 | , and State                |                  |            |  |  |  |
| Sec 19 T26S R33E Lot 1 200F                                                                                                                                                                                                                                                                                                                                                                                                                                                                                                                                                                                                                                                                                                                                                                                                                                                                                                                                                                                                                                                                                                                                            | FNL 873FWL                                  | LEA COUNTY, NM                               |                 |                 |                            |                  |            |  |  |  |
| 12. CHECK APPE                                                                                                                                                                                                                                                                                                                                                                                                                                                                                                                                                                                                                                                                                                                                                                                                                                                                                                                                                                                                                                                                                                                                                         | ROPRIATE BOX(ES) TO                         | INDICATE                                     | NATURE OF N     | OTICE, RE       | EPORT, OR OTHER            | DATA             |            |  |  |  |
| TYPE OF SUBMISSION                                                                                                                                                                                                                                                                                                                                                                                                                                                                                                                                                                                                                                                                                                                                                                                                                                                                                                                                                                                                                                                                                                                                                     | ACTION                                      |                                              |                 |                 |                            |                  |            |  |  |  |
| Notice of Intent                                                                                                                                                                                                                                                                                                                                                                                                                                                                                                                                                                                                                                                                                                                                                                                                                                                                                                                                                                                                                                                                                                                                                       | ☐ Acidize ☐ Dee                             |                                              | en              | ☐ Product       | ion (Start/Resume)         | ■ Water Shut-Off |            |  |  |  |
| _                                                                                                                                                                                                                                                                                                                                                                                                                                                                                                                                                                                                                                                                                                                                                                                                                                                                                                                                                                                                                                                                                                                                                                      | ☐ Alter Casing ☐ I                          |                                              | ture Treat      | ☐ Reclama       | ation                      | ■ Well Integrity |            |  |  |  |
| ☐ Subsequent Report                                                                                                                                                                                                                                                                                                                                                                                                                                                                                                                                                                                                                                                                                                                                                                                                                                                                                                                                                                                                                                                                                                                                                    | □ Casing Repair                             | □ New                                        | Construction    | ☐ Recomp        | lete                       | Other            |            |  |  |  |
| ☐ Final Abandonment Notice                                                                                                                                                                                                                                                                                                                                                                                                                                                                                                                                                                                                                                                                                                                                                                                                                                                                                                                                                                                                                                                                                                                                             | ☐ Change Plans                              | Plug                                         | and Abandon     | ☐ Tempor        | arily Abandon              |                  |            |  |  |  |
|                                                                                                                                                                                                                                                                                                                                                                                                                                                                                                                                                                                                                                                                                                                                                                                                                                                                                                                                                                                                                                                                                                                                                                        | ☐ Convert to Injection ☐ Plug               |                                              | Back Water I    |                 | Disposal                   |                  |            |  |  |  |
| Attach the Bond under which the work will be performed or provide the Bond No. on file with BLM/BIA. Required subsequent reports shall be filed within 30 days following completion of the involved operations. If the operation results in a multiple completion or recompletion in a new interval, a Form 3160-4 shall be filed once testing has been completed. Final Abandonment Notices shall be filed only after all requirements, including reclamation, have been completed, and the operator has determined that the site is ready for final inspection.)  CHEVRON USA INC IS REQUESTING TO ADD A SECOND ENTRANCE TO THE EXISTING PAD FROM THE SE CORNER. BACK ON APRIL 17,2015 NICK WANN (FACILITIES ENGINEER-CHEVRON) MET WITH TRISH BADBEAR ON SITE AND SHE GAVE VERBAL APPROVAL TO ADD THE SECOND ENTRANCE TO THE COMPRESSOR STATION. PLEASE FIND ATTACHED A DIAGRAM THAT WAS DISCUSSED WITH TRISH AT THE TIME.  CHEVRON WILL NEED THIS SECOND ENTRACE IN ORDER TO ADD THE 4TH COMPRESSOR WHICH WILL BE CRITICAL FOR US IN THE NEXT MONTH OR SO TO GET MORE PRODUCTION BACK ON.  IF YOU HAVE ANY QUESTIONS, PLEASE GIVE NICK WANN A CALL AT 432-687-7852. |                                             |                                              |                 |                 |                            |                  |            |  |  |  |
| Oh yan.  14. I hereby certify that the foregoing is                                                                                                                                                                                                                                                                                                                                                                                                                                                                                                                                                                                                                                                                                                                                                                                                                                                                                                                                                                                                                                                                                                                    |                                             | 226216 varifie                               | hy the RIM Well | Information     | Sustam                     |                  |            |  |  |  |
| Com                                                                                                                                                                                                                                                                                                                                                                                                                                                                                                                                                                                                                                                                                                                                                                                                                                                                                                                                                                                                                                                                                                                                                                    |                                             | USA INCORP                                   | DRATED, sent to | the Hobbs       | -                          |                  |            |  |  |  |
| Name (Printed/Typed) CINDY H                                                                                                                                                                                                                                                                                                                                                                                                                                                                                                                                                                                                                                                                                                                                                                                                                                                                                                                                                                                                                                                                                                                                           | Title PERMITTING SPECIALIST                 |                                              |                 |                 |                            |                  |            |  |  |  |
|                                                                                                                                                                                                                                                                                                                                                                                                                                                                                                                                                                                                                                                                                                                                                                                                                                                                                                                                                                                                                                                                                                                                                                        |                                             |                                              |                 |                 |                            |                  |            |  |  |  |
| Signature (Electronic S                                                                                                                                                                                                                                                                                                                                                                                                                                                                                                                                                                                                                                                                                                                                                                                                                                                                                                                                                                                                                                                                                                                                                | Submission)                                 |                                              | Date 12/14/20   | )15             |                            |                  |            |  |  |  |
|                                                                                                                                                                                                                                                                                                                                                                                                                                                                                                                                                                                                                                                                                                                                                                                                                                                                                                                                                                                                                                                                                                                                                                        | THIS SPACE FO                               | R FEDERA                                     | L OR STATE (    | OFFICE US       | SE                         |                  |            |  |  |  |
| Approved By                                                                                                                                                                                                                                                                                                                                                                                                                                                                                                                                                                                                                                                                                                                                                                                                                                                                                                                                                                                                                                                                                                                                                            | J Colly                                     |                                              | Title Title     | D MANAGE        | R                          | D                | ate 2/9/16 |  |  |  |
| Conditions of approval, if any, are attached<br>certify that the applicant holds legal or equivalent would entitle the applicant to condu                                                                                                                                                                                                                                                                                                                                                                                                                                                                                                                                                                                                                                                                                                                                                                                                                                                                                                                                                                                                                              | itable title to those rights in the         | CARLSBAD FIELD OFFICE Office                 |                 |                 |                            |                  |            |  |  |  |
| Citle 18 U.S.C. Section 1001 and Title 43 States any false, fictitious or fraudulent s                                                                                                                                                                                                                                                                                                                                                                                                                                                                                                                                                                                                                                                                                                                                                                                                                                                                                                                                                                                                                                                                                 |                                             |                                              |                 | willfully to ma | ke to any department or ag | gency of         | the United |  |  |  |

\*\* BLM REVISED \*\* BLM REVISED \*\* BLM REVISED \*\* BLM REVISED \*\*