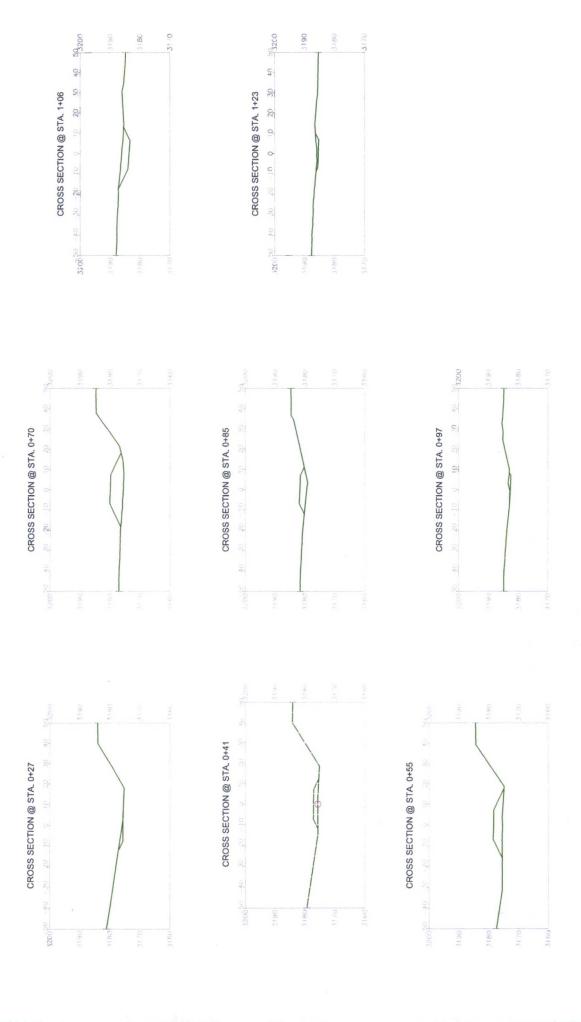

|                                             |                                              |                 | willfully to ma | ke to any department or ag | gency of         | the United |  |  |  |

\*\* BLM REVISED \*\* BLM REVISED \*\* BLM REVISED \*\* BLM REVISED \*\*