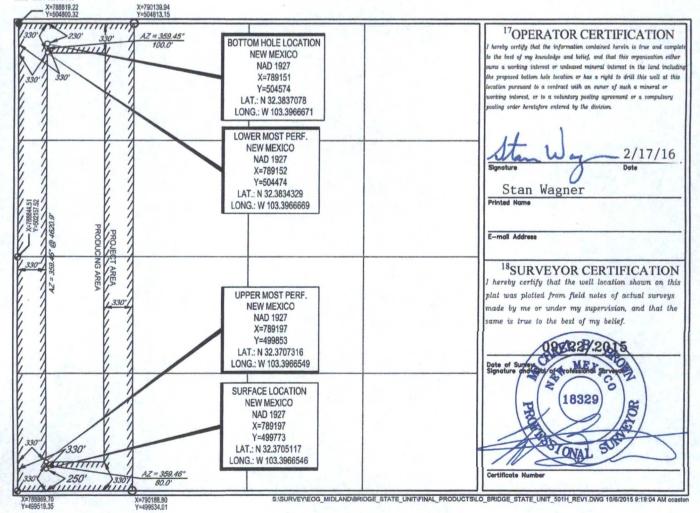

Township

20

UL or lot no.

M

State of New Mexico Energy, Minerals & Natural Resources Department OIL CONSERVATION DIVISION 1220 South St. Francis Dr. Sante Fe, NM 87505

**FORM C-102** Revised August 1, 2011 Submit one copy to appropriate **District Office** 

WELL LOCATION AND ACREAGE DEDICATION PLAT

| <sup>1</sup> API Number | <sup>2</sup> Pool Code | <sup>3</sup> Pool Name     |                          |  |
|-------------------------|------------------------|----------------------------|--------------------------|--|
| 30-025-42859            | 52767                  | Rock Lake; Wolfcamp        |                          |  |
| Property Code           |                        | <sup>5</sup> Property Name | <sup>6</sup> Well Number |  |
| 315308                  | BRIDG                  | #701H                      |                          |  |
| OGRID No.               |                        | <sup>8</sup> Operator Name | <sup>9</sup> Elevation   |  |
| 7377                    | 3573'                  |                            |                          |  |

East/West line Lot Idr Feet from the North/South line Feet from the 22-S 250' 330' 35-E SOUTH WEST LEA

| UL or lot no.               | Section 20             | Township 22-S | Range<br>35-E     | Lot Idn | Feet from the 230' | North/South line NORTH | Feet from the 330' | East/West line WEST | County |
|-----------------------------|------------------------|---------------|-------------------|---------|--------------------|------------------------|--------------------|---------------------|--------|
| 12Dedicated Acres<br>160.00 | <sup>13</sup> Joint or | nfill 14Co    | onsolidation Code | 15Order | No.                |                        |                    |                     |        |