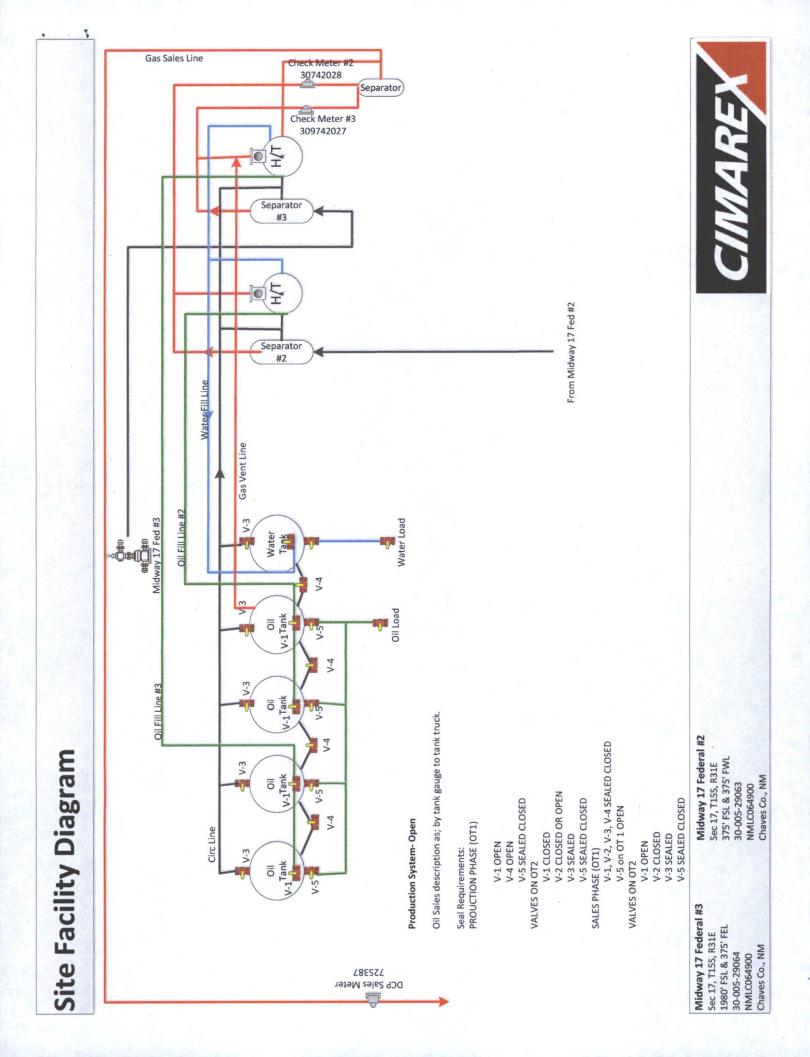

|                                                                                                                                                       | UNITED STATES<br>DEPARTMENT OF THE INTERIOR<br>BUREAU OF LAND MANAGEMENT                                  | NMOC<br>Hobb                                                   |                                       | FORM APPROVED<br>OMB NO. 1004-0135<br>Expires: July 31, 2010<br>5. Lease Serial No.<br>NMLC064900<br>6. If Indian, Allottee or Tribe Name |                                         |
|-------------------------------------------------------------------------------------------------------------------------------------------------------|-----------------------------------------------------------------------------------------------------------|----------------------------------------------------------------|---------------------------------------|-------------------------------------------------------------------------------------------------------------------------------------------|-----------------------------------------|
| SUNDRY                                                                                                                                                | A NOTICES AND REPORTS ON White form for proposals to drill or to real. Use form 3160-3 (APD) for such     | VELLS<br>re-enter an                                           |                                       |                                                                                                                                           |                                         |
| abandoned w                                                                                                                                           | ell. Use form 3160-3 (APD) for such                                                                       | proposals.                                                     |                                       | 6. If Indian, Allottee of                                                                                                                 | r Tribe Name                            |
| SUBMIT IN TH                                                                                                                                          | RIPLICATE - Other instructions on r                                                                       | everse side.                                                   | CD                                    | 7. If Unit or CA/Agree                                                                                                                    | ement, Name and/or No.                  |
| <ol> <li>Type of Well</li> <li>Oil Well</li> <li>Gas Well</li> </ol>                                                                                  | 3 5 5 5                                                                                                   | 0BB3     8. Well Name and No.       MIDWAY 17 FEDERAL 3H     ✓ |                                       |                                                                                                                                           |                                         |
| 2. Name of Operator<br>CIMAREX ENERGY CO OF                                                                                                           | Contact: AMITHY E<br>COLORADØail: acrawford@cimarex.co                                                    | CRAWPORD                                                       | 1                                     | <ol> <li>API Well No.<br/>30-005-29064-0</li> </ol>                                                                                       | 0-S1                                    |
| 3a. Address<br>600 N. MARIENFELD STRE<br>MIDLAND, TX 79701                                                                                            | No. (include area code<br>620-1909                                                                        |                                                                | 10. Field and Pool, or<br>UNDESIGNATE | Exploratory<br>D-ABO-WOLFCAM                                                                                                              |                                         |
| 4. Location of Well (Footage, Sec., T., R., M., or Survey Description)                                                                                |                                                                                                           |                                                                |                                       | 11. County or Parish, a                                                                                                                   | and State                               |
| Sec 17 T15S R31E NESE 1980FSL 375FEL                                                                                                                  |                                                                                                           |                                                                | 1                                     | CHAVES COUN                                                                                                                               | ITY, NM                                 |
| 12. CHECK API                                                                                                                                         | PROPRIATE BOX(ES) TO INDICAT                                                                              | TE NATURE OF 1                                                 | NOTICE, RE                            | EPORT, OR OTHER                                                                                                                           | R DATA                                  |
| TYPE OF SUBMISSION                                                                                                                                    | E OF SUBMISSION TYPE OF                                                                                   |                                                                |                                       |                                                                                                                                           |                                         |
|                                                                                                                                                       | Acidize D                                                                                                 | eepen                                                          | Producti                              | on (Start/Resume)                                                                                                                         | UWater Shut-Off                         |
| □ Notice of Intent                                                                                                                                    |                                                                                                           | acture Treat                                                   | Reclama                               |                                                                                                                                           | □ Well Integrity                        |
| Subsequent Report                                                                                                                                     | Casing Repair                                                                                             | New Construction                                               |                                       | lete                                                                                                                                      | Other                                   |
| Final Abandonment Notice                                                                                                                              | Change Plans                                                                                              | ug and Abandon                                                 | Tempora                               | arily Abandon                                                                                                                             | Site Facility Diagra<br>m/Security Plan |
|                                                                                                                                                       | Convert to Injection                                                                                      | ug Back                                                        | U Water D                             | isposal                                                                                                                                   |                                         |
| Please see attached facility of This battery also facilitates the Midway 17 Federal #2 30-00                                                          | e following well:                                                                                         | 4005                                                           |                                       |                                                                                                                                           |                                         |
|                                                                                                                                                       |                                                                                                           |                                                                |                                       | DR RECORD<br>R. GLAS                                                                                                                      | S                                       |
|                                                                                                                                                       |                                                                                                           |                                                                | DAVID R.                              | GLASS<br>ENGINEER                                                                                                                         |                                         |
| 14. I hereby certify that the foregoing                                                                                                               | is true and correct.                                                                                      | 1                                                              | NOLLOW                                | LINGINEER                                                                                                                                 |                                         |
| c                                                                                                                                                     | Electronic Submission #329063 verifi<br>For CIMAREX ENERGY CO OF<br>ommitted to AFMSS for processing by D | COLORADO, sent                                                 | to the Roswe<br>/20/2016 (160         | ell<br>DRG0124SE)                                                                                                                         |                                         |
| Name (Printed/Typed) AMITHY                                                                                                                           | E CRAWFORD                                                                                                | Title REGUL                                                    | ATORY ANA                             | LYST                                                                                                                                      |                                         |
| Signature (Electronic                                                                                                                                 | Submission)                                                                                               | Date 01/20/20                                                  | 016                                   |                                                                                                                                           | 1. 1. 1. 1.                             |
|                                                                                                                                                       | THIS SPACE FOR FEDER                                                                                      | AL OR STATE                                                    | OFFICE US                             | E                                                                                                                                         | 1.1.1.1.1.                              |
| Approved Dr.                                                                                                                                          |                                                                                                           | Title                                                          |                                       |                                                                                                                                           | Date                                    |
| Approved By<br>Conditions of approval, if any, are attach<br>ertify that the applicant holds legal or ec<br>rhich would entitle the applicant to cond | 1                                                                                                         |                                                                |                                       | K                                                                                                                                         |                                         |
| Title 18 U.S.C. Section 1001 and Title 43                                                                                                             | U.S.C. Section 1212, make it a crime for any                                                              | person knowingly and                                           | willfully to mal                      | te to any department or ag                                                                                                                | gency of the United                     |
|                                                                                                                                                       | statements or representations as to any matter                                                            |                                                                |                                       |                                                                                                                                           |                                         |
| ** BLM RE\                                                                                                                                            | /ISED ** BLM REVISED ** BLM R                                                                             | EVISED ** BLM                                                  | REVISED                               | ** BLM REVISED                                                                                                                            | **                                      |
|                                                                                                                                                       |                                                                                                           |                                                                |                                       | FEB 19 2                                                                                                                                  | 2016                                    |
|                                                                                                                                                       |                                                                                                           |                                                                |                                       |                                                                                                                                           | ~                                       |