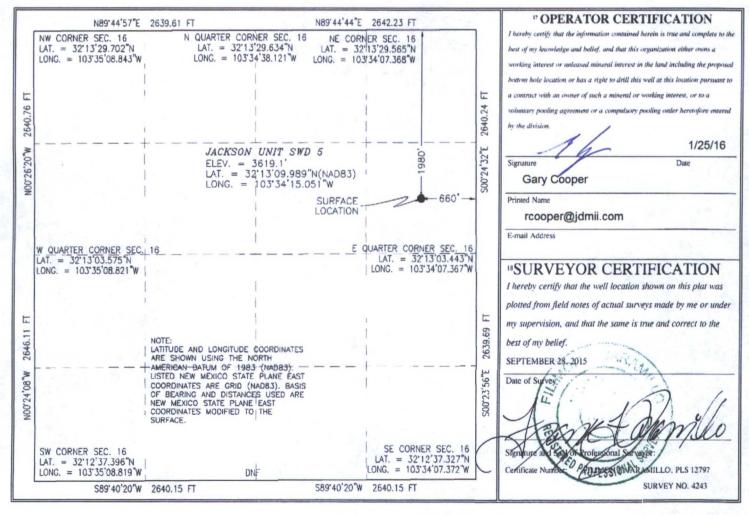

Form C-102
Revised August 1, 2011
Submit one copy to appropriate
District Office

X AMENDED REPORT

WELL LOCATION AND ACREAGE DEDICATION PLAT

| <sup>1</sup> API Number<br>30-025-33873 / |            |                                             |               | <sup>2</sup> Pool Code<br>96802 |                    |                        |                   |                        | N                  |  |
|-------------------------------------------|------------|---------------------------------------------|---------------|---------------------------------|--------------------|------------------------|-------------------|------------------------|--------------------|--|
| <sup>4</sup> Property Code                |            |                                             |               |                                 | Property JACKSON U |                        |                   |                        | * Well Number<br>5 |  |
| <sup>7</sup> OGRID No. 15363              |            | * Operator Name MURCHISON OIL & GAS, INC. / |               |                                 |                    |                        |                   |                        | Elevation 3619.1   |  |
|                                           |            |                                             | 1             |                                 | 10 Surface         | Location               |                   |                        | 7 7 7              |  |
| UL or lot no.                             | Section 16 | Township 24 S                               | Range<br>33 E | Lot Idn                         | Feet from the 1980 | North/South line NORTH | Feet from the 660 | East/West line<br>EAST | County             |  |
|                                           |            |                                             | п Во          | ttom Hol                        | e Location It      | Different From         | m Surface         |                        |                    |  |
| UL or lot no.                             | Section    | Township                                    | Range         | Lot Idn                         | Feet from the      | North/South line       | Feet from the     | East/West line         | County             |  |
| Dedicated Acres                           | Joint o    | r Infill 14 Co                              | onsolidation  | Code 15 Or                      | der No.<br>SWD     | - 1580                 |                   |                        |                    |  |