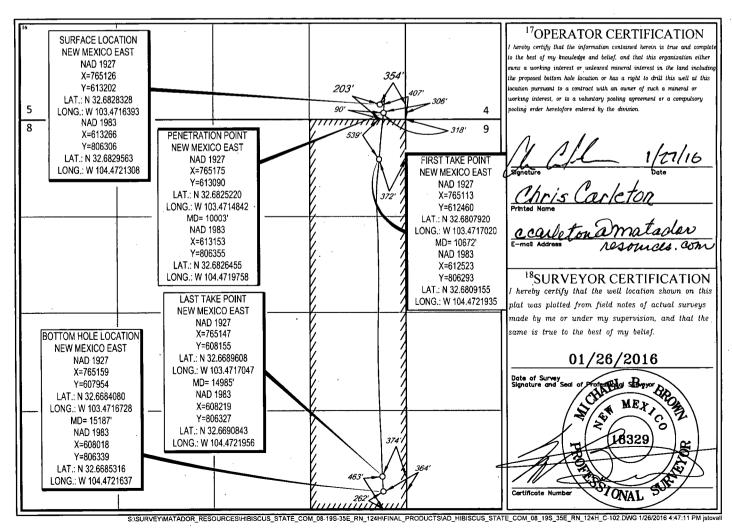

AMENDED REPORT

WELL LOCATION AND ACREAGE DEDICATION PLAT

| <sup>1</sup> API Number              | <sup>2</sup> Pool Code | <sup>3</sup> Pool Name         | IG .   |  |  |  |
|--------------------------------------|------------------------|--------------------------------|--------|--|--|--|
| 30-025-42502                         | 55610 -                | SCHARB; BONE SPRIN             |        |  |  |  |
| <sup>4</sup> Property Code<br>314395 |                        |                                |        |  |  |  |
| <sup>7</sup> OGRID No.               | <sup>9</sup> Elevation |                                |        |  |  |  |
| 228937                               | 3849'                  |                                |        |  |  |  |
|                                      |                        | DUCTION COMPANY  Face Location | 1 3323 |  |  |  |

UL or lot no. Feet from the North/South line Feet from the East/West line County Township Range Lot Idn 35-E 203' SOUTH 354 **EAST** LEA P 5 19-S

| UL or lot no.                        | Section                  | Township               | Range          | Lot Idn              |        |       |      | East/West line | County |
|--------------------------------------|--------------------------|------------------------|----------------|----------------------|--------|-------|------|----------------|--------|
| P                                    | 8                        | 19-S                   | 35-E           | -                    | 262'   | SOUTH | 364' | EAST           | LEA    |
| <sup>12</sup> Dedicated Acres<br>160 | <sup>13</sup> Joint or l | nfill <sup>14</sup> Co | nsolidation Co | ie <sup>15</sup> Ord | er No. |       | 1    |                |        |