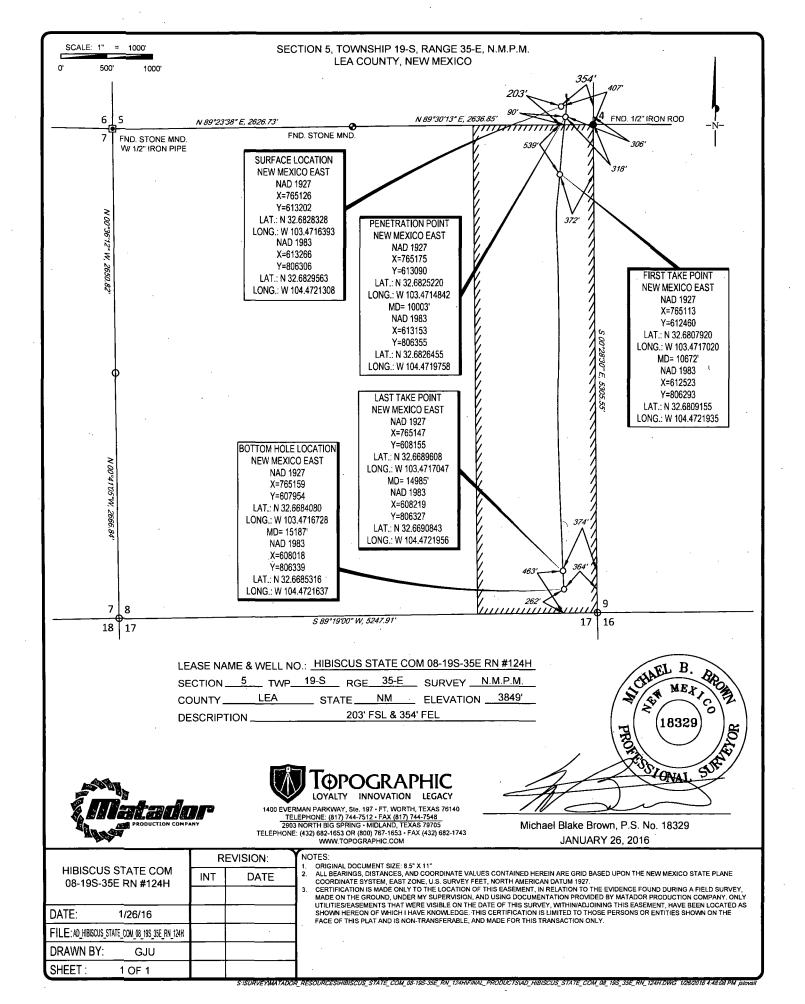

AMENDED REPORT

WELL LOCATION AND ACREAGE DEDICATION PLAT

| <sup>1</sup> API Number              | <sup>2</sup> Pool Code | <sup>3</sup> Pool Name         | IG .   |  |  |  |
|--------------------------------------|------------------------|--------------------------------|--------|--|--|--|
| 30-025-42502                         | 55610 -                | SCHARB; BONE SPRIN             |        |  |  |  |
| <sup>4</sup> Property Code<br>314395 |                        |                                |        |  |  |  |
| <sup>7</sup> OGRID No.               | <sup>9</sup> Elevation |                                |        |  |  |  |
| 228937                               | 3849'                  |                                |        |  |  |  |
|                                      |                        | DUCTION COMPANY  Face Location | 1 3323 |  |  |  |

UL or lot no. Feet from the North/South line Feet from the East/West line County Township Range Lot Idn 35-E 203' SOUTH 354 **EAST** LEA P 5 19-S

| UL or lot no.                        | Section                  | Township               | Range          | Lot Idn              |        |       |      | East/West line | County |
|--------------------------------------|--------------------------|------------------------|----------------|----------------------|--------|-------|------|----------------|--------|
| P                                    | 8                        | 19-S                   | 35-E           | -                    | 262'   | SOUTH | 364' | EAST           | LEA    |
| <sup>12</sup> Dedicated Acres<br>160 | <sup>13</sup> Joint or l | nfill <sup>14</sup> Co | nsolidation Co | ie <sup>15</sup> Ord | er No. |       | 1    |                |        |