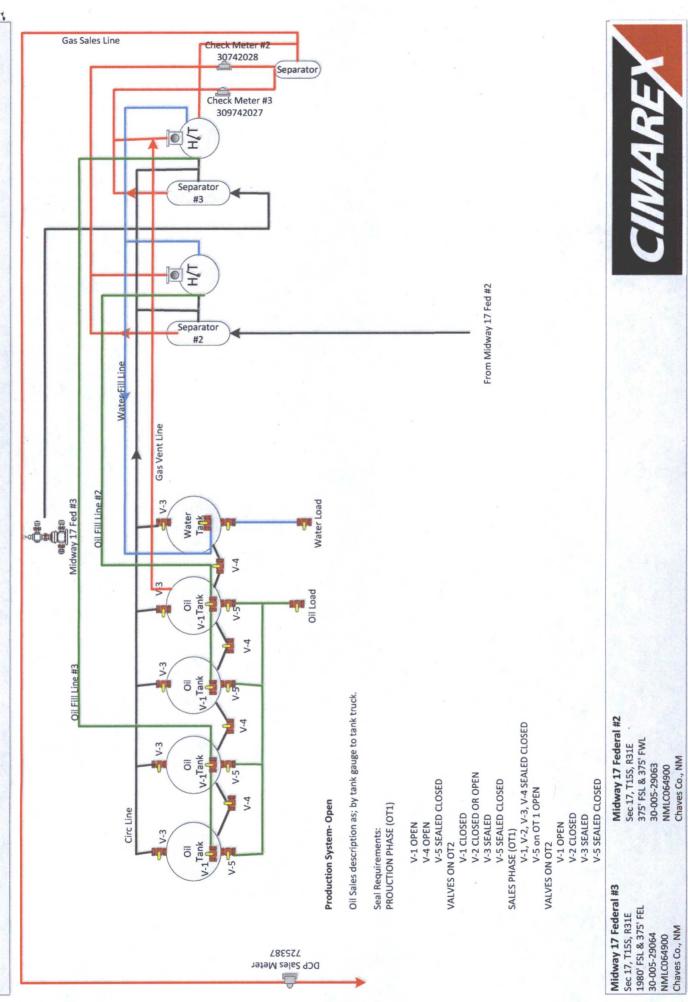

|                                                                                                                                                                                                                                                                                                                                                                                                                                                                                                                                                                                                                                                                                                                                                                                                                                                                                                                                                                                                                                                                                                                                                                                                                                                                                                                                                                                                                                                                                                                                                                                                                                                                                                                                                                                                                                                                                                                                                                                                                                                                                                                               | UNITED STATES<br>EPARTMENT OF THE II<br>BUREAU OF LAND MANA                | NTERIOR                           | NMOCD<br>Hobbs                        |                                | FORM APPROVED<br>OMB NO. 1004-0135<br>Expires: July 31, 2010                                   |                               |
|-------------------------------------------------------------------------------------------------------------------------------------------------------------------------------------------------------------------------------------------------------------------------------------------------------------------------------------------------------------------------------------------------------------------------------------------------------------------------------------------------------------------------------------------------------------------------------------------------------------------------------------------------------------------------------------------------------------------------------------------------------------------------------------------------------------------------------------------------------------------------------------------------------------------------------------------------------------------------------------------------------------------------------------------------------------------------------------------------------------------------------------------------------------------------------------------------------------------------------------------------------------------------------------------------------------------------------------------------------------------------------------------------------------------------------------------------------------------------------------------------------------------------------------------------------------------------------------------------------------------------------------------------------------------------------------------------------------------------------------------------------------------------------------------------------------------------------------------------------------------------------------------------------------------------------------------------------------------------------------------------------------------------------------------------------------------------------------------------------------------------------|----------------------------------------------------------------------------|-----------------------------------|---------------------------------------|--------------------------------|------------------------------------------------------------------------------------------------|-------------------------------|
| SUNDRY NOTICES AND REPORTS ON WELLS<br>Do not use this form for proposals to drill or to re-enter an<br>abandoned well. Use form 3160-3 (APD) for such proposals.                                                                                                                                                                                                                                                                                                                                                                                                                                                                                                                                                                                                                                                                                                                                                                                                                                                                                                                                                                                                                                                                                                                                                                                                                                                                                                                                                                                                                                                                                                                                                                                                                                                                                                                                                                                                                                                                                                                                                             |                                                                            |                                   |                                       |                                | <ol> <li>Lease Serial No.<br/>NMLC064900</li> <li>If Indian, Allottee or Tribe Name</li> </ol> |                               |
|                                                                                                                                                                                                                                                                                                                                                                                                                                                                                                                                                                                                                                                                                                                                                                                                                                                                                                                                                                                                                                                                                                                                                                                                                                                                                                                                                                                                                                                                                                                                                                                                                                                                                                                                                                                                                                                                                                                                                                                                                                                                                                                               |                                                                            |                                   |                                       |                                |                                                                                                |                               |
| 1. Type of Well                                                                                                                                                                                                                                                                                                                                                                                                                                                                                                                                                                                                                                                                                                                                                                                                                                                                                                                                                                                                                                                                                                                                                                                                                                                                                                                                                                                                                                                                                                                                                                                                                                                                                                                                                                                                                                                                                                                                                                                                                                                                                                               |                                                                            | 2016                              | 8. Well Name and No.                  |                                |                                                                                                |                               |
| 2. Name of Operator<br>CIMAREX ENERGY CO OF                                                                                                                                                                                                                                                                                                                                                                                                                                                                                                                                                                                                                                                                                                                                                                                                                                                                                                                                                                                                                                                                                                                                                                                                                                                                                                                                                                                                                                                                                                                                                                                                                                                                                                                                                                                                                                                                                                                                                                                                                                                                                   | RAWPORD                                                                    |                                   | 9. API Well No.<br>30-005-29064-00-S1 |                                |                                                                                                |                               |
| 3a. Address<br>600 N. MARIENFELD STREET STE 600<br>MIDLAND, TX 79701<br>3b. Phone N<br>Ph: 432-6                                                                                                                                                                                                                                                                                                                                                                                                                                                                                                                                                                                                                                                                                                                                                                                                                                                                                                                                                                                                                                                                                                                                                                                                                                                                                                                                                                                                                                                                                                                                                                                                                                                                                                                                                                                                                                                                                                                                                                                                                              |                                                                            |                                   | (include area code                    |                                | 10. Field and Pool, or I<br>UNDESIGNATE                                                        | Exploratory<br>D-ABO-WOLFCAMP |
| 4. Location of Well (Footage, Sec., T., R., M., or Survey Description)                                                                                                                                                                                                                                                                                                                                                                                                                                                                                                                                                                                                                                                                                                                                                                                                                                                                                                                                                                                                                                                                                                                                                                                                                                                                                                                                                                                                                                                                                                                                                                                                                                                                                                                                                                                                                                                                                                                                                                                                                                                        |                                                                            |                                   | 11. County or Parish, and State       |                                |                                                                                                | nd State                      |
| Sec 17 T15S R31E NESE 1980FSL 375FEL                                                                                                                                                                                                                                                                                                                                                                                                                                                                                                                                                                                                                                                                                                                                                                                                                                                                                                                                                                                                                                                                                                                                                                                                                                                                                                                                                                                                                                                                                                                                                                                                                                                                                                                                                                                                                                                                                                                                                                                                                                                                                          |                                                                            |                                   | CHAVES COUNTY, NM                     |                                |                                                                                                | TY, NM                        |
| 12. CHECK APP                                                                                                                                                                                                                                                                                                                                                                                                                                                                                                                                                                                                                                                                                                                                                                                                                                                                                                                                                                                                                                                                                                                                                                                                                                                                                                                                                                                                                                                                                                                                                                                                                                                                                                                                                                                                                                                                                                                                                                                                                                                                                                                 | ROPRIATE BOX(ES) TO                                                        | ) INDICATE                        | NATURE OF                             | NOTICE, R                      | L<br>EPORT, OR OTHER                                                                           | DATA                          |
| TYPE OF SUBMISSION TYPE OF ACTIO                                                                                                                                                                                                                                                                                                                                                                                                                                                                                                                                                                                                                                                                                                                                                                                                                                                                                                                                                                                                                                                                                                                                                                                                                                                                                                                                                                                                                                                                                                                                                                                                                                                                                                                                                                                                                                                                                                                                                                                                                                                                                              |                                                                            |                                   |                                       |                                |                                                                                                |                               |
| □ Notice of Intent                                                                                                                                                                                                                                                                                                                                                                                                                                                                                                                                                                                                                                                                                                                                                                                                                                                                                                                                                                                                                                                                                                                                                                                                                                                                                                                                                                                                                                                                                                                                                                                                                                                                                                                                                                                                                                                                                                                                                                                                                                                                                                            |                                                                            |                                   |                                       |                                | ion (Start/Resume)                                                                             | U Water Shut-Off              |
| Subsequent Report                                                                                                                                                                                                                                                                                                                                                                                                                                                                                                                                                                                                                                                                                                                                                                                                                                                                                                                                                                                                                                                                                                                                                                                                                                                                                                                                                                                                                                                                                                                                                                                                                                                                                                                                                                                                                                                                                                                                                                                                                                                                                                             |                                                                            |                                   | ture Treat   Reclama                  |                                |                                                                                                | ☐ Well Integrity ☑ Other      |
| Final Abandonment Notice Casing Repair Casi |                                                                            | New Construction Plug and Abandon |                                       |                                | Tampararily Abandan Site Facility Diagr                                                        |                               |
| -                                                                                                                                                                                                                                                                                                                                                                                                                                                                                                                                                                                                                                                                                                                                                                                                                                                                                                                                                                                                                                                                                                                                                                                                                                                                                                                                                                                                                                                                                                                                                                                                                                                                                                                                                                                                                                                                                                                                                                                                                                                                                                                             | Convert to Injection                                                       | D Plug                            |                                       |                                |                                                                                                | m/Security Plan               |
| Please see attached facility d<br>This battery also facilitates th<br>Midway 17 Federal #2 30-005                                                                                                                                                                                                                                                                                                                                                                                                                                                                                                                                                                                                                                                                                                                                                                                                                                                                                                                                                                                                                                                                                                                                                                                                                                                                                                                                                                                                                                                                                                                                                                                                                                                                                                                                                                                                                                                                                                                                                                                                                             | e following well:                                                          |                                   |                                       |                                |                                                                                                |                               |
| Wildway II I Cacita #2 50 500                                                                                                                                                                                                                                                                                                                                                                                                                                                                                                                                                                                                                                                                                                                                                                                                                                                                                                                                                                                                                                                                                                                                                                                                                                                                                                                                                                                                                                                                                                                                                                                                                                                                                                                                                                                                                                                                                                                                                                                                                                                                                                 | 2000                                                                       |                                   |                                       |                                | OR RECORD<br>R. GLAS                                                                           | 5                             |
|                                                                                                                                                                                                                                                                                                                                                                                                                                                                                                                                                                                                                                                                                                                                                                                                                                                                                                                                                                                                                                                                                                                                                                                                                                                                                                                                                                                                                                                                                                                                                                                                                                                                                                                                                                                                                                                                                                                                                                                                                                                                                                                               |                                                                            |                                   |                                       | DAVID R.                       | GLASS                                                                                          |                               |
|                                                                                                                                                                                                                                                                                                                                                                                                                                                                                                                                                                                                                                                                                                                                                                                                                                                                                                                                                                                                                                                                                                                                                                                                                                                                                                                                                                                                                                                                                                                                                                                                                                                                                                                                                                                                                                                                                                                                                                                                                                                                                                                               | PETROLEUM ENGINEER                                                         |                                   |                                       |                                |                                                                                                |                               |
|                                                                                                                                                                                                                                                                                                                                                                                                                                                                                                                                                                                                                                                                                                                                                                                                                                                                                                                                                                                                                                                                                                                                                                                                                                                                                                                                                                                                                                                                                                                                                                                                                                                                                                                                                                                                                                                                                                                                                                                                                                                                                                                               | Electronic Submission #3<br>For CIMAREX ENER<br>ommitted to AFMSS for proc | RGY CO OF ¢                       | OLORADO, sen<br>VID GLASS on 0        | t to the Rosw<br>1/20/2016 (16 | ell<br>DRG0124SE)                                                                              |                               |
| Name (Printed/Typed) AMITHY                                                                                                                                                                                                                                                                                                                                                                                                                                                                                                                                                                                                                                                                                                                                                                                                                                                                                                                                                                                                                                                                                                                                                                                                                                                                                                                                                                                                                                                                                                                                                                                                                                                                                                                                                                                                                                                                                                                                                                                                                                                                                                   | ECRAWFORD                                                                  |                                   | The REGUL                             | ATORY AN                       | ALTOI                                                                                          |                               |
| Signature (Electronic                                                                                                                                                                                                                                                                                                                                                                                                                                                                                                                                                                                                                                                                                                                                                                                                                                                                                                                                                                                                                                                                                                                                                                                                                                                                                                                                                                                                                                                                                                                                                                                                                                                                                                                                                                                                                                                                                                                                                                                                                                                                                                         | Submission)                                                                |                                   | Date 01/20/2                          |                                |                                                                                                | the second second             |
|                                                                                                                                                                                                                                                                                                                                                                                                                                                                                                                                                                                                                                                                                                                                                                                                                                                                                                                                                                                                                                                                                                                                                                                                                                                                                                                                                                                                                                                                                                                                                                                                                                                                                                                                                                                                                                                                                                                                                                                                                                                                                                                               | THIS SPACE FO                                                              | R FEDERA                          | OR STATE                              | OFFICE US                      | SE                                                                                             |                               |
| Approved By                                                                                                                                                                                                                                                                                                                                                                                                                                                                                                                                                                                                                                                                                                                                                                                                                                                                                                                                                                                                                                                                                                                                                                                                                                                                                                                                                                                                                                                                                                                                                                                                                                                                                                                                                                                                                                                                                                                                                                                                                                                                                                                   |                                                                            |                                   | Title                                 |                                |                                                                                                | Date                          |
| Conditions of approval, if any, are attache<br>ertify that the applicant holds legal or eq<br>which would entitle the applicant to condu                                                                                                                                                                                                                                                                                                                                                                                                                                                                                                                                                                                                                                                                                                                                                                                                                                                                                                                                                                                                                                                                                                                                                                                                                                                                                                                                                                                                                                                                                                                                                                                                                                                                                                                                                                                                                                                                                                                                                                                      | Office                                                                     |                                   |                                       | KZ                             |                                                                                                |                               |
| Title 18 U.S.C. Section 1001 and Title 43 States any false, fictitious or fraudulent                                                                                                                                                                                                                                                                                                                                                                                                                                                                                                                                                                                                                                                                                                                                                                                                                                                                                                                                                                                                                                                                                                                                                                                                                                                                                                                                                                                                                                                                                                                                                                                                                                                                                                                                                                                                                                                                                                                                                                                                                                          |                                                                            |                                   |                                       |                                | ke to any department or ag                                                                     | gency of the United           |
| ** BLM REV                                                                                                                                                                                                                                                                                                                                                                                                                                                                                                                                                                                                                                                                                                                                                                                                                                                                                                                                                                                                                                                                                                                                                                                                                                                                                                                                                                                                                                                                                                                                                                                                                                                                                                                                                                                                                                                                                                                                                                                                                                                                                                                    | ISED ** BLM REVISED                                                        | ** BLM RE                         | VISED ** BL                           |                                | ** BLM REVISED                                                                                 | **                            |
|                                                                                                                                                                                                                                                                                                                                                                                                                                                                                                                                                                                                                                                                                                                                                                                                                                                                                                                                                                                                                                                                                                                                                                                                                                                                                                                                                                                                                                                                                                                                                                                                                                                                                                                                                                                                                                                                                                                                                                                                                                                                                                                               |                                                                            |                                   |                                       |                                |                                                                                                |                               |
|                                                                                                                                                                                                                                                                                                                                                                                                                                                                                                                                                                                                                                                                                                                                                                                                                                                                                                                                                                                                                                                                                                                                                                                                                                                                                                                                                                                                                                                                                                                                                                                                                                                                                                                                                                                                                                                                                                                                                                                                                                                                                                                               |                                                                            |                                   |                                       |                                | FEB 24 2                                                                                       | DID CV                        |