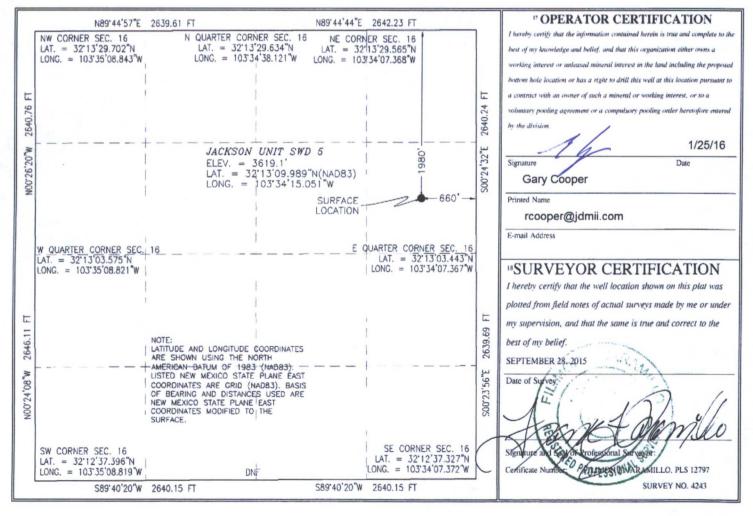

Form C-102
Revised August 1, 2011
Submit one copy to appropriate
District Office

X AMENDED REPORT

WELL LOCATION AND ACREAGE DEDICATION PLAT

| 30-025-33873 /               |                        |                                             |               | Pool Cod<br>96802 |                    |                        |                   |                        |                   |  |
|------------------------------|------------------------|---------------------------------------------|---------------|-------------------|--------------------|------------------------|-------------------|------------------------|-------------------|--|
| * Property Code              |                        | Seroperty Name  JACKSON UNIT SWD            |               |                   |                    |                        |                   |                        | Well Number 5     |  |
| <sup>7</sup> OGRID No. 15363 |                        | * Operator Name MURCHISON OIL & GAS, INC. / |               |                   |                    |                        |                   |                        | Selevation 3619.1 |  |
|                              |                        |                                             |               |                   | 10 Surface         | Location               |                   |                        |                   |  |
| UL or lot no.                | Section<br>16          | Township 24 S                               | Range<br>33 E | Lot Idn           | Feet from the 1980 | North/South line NORTH | Feet from the 660 | East/West line<br>EAST | County<br>LEA     |  |
|                              |                        |                                             | 11 Bot        | ttom Hol          | le Location If     | Different Fro          | m Surface         |                        |                   |  |
| UL or lot no.                | Section                | Township                                    | Range         | Lot Idn           | Feet from the      | North/South line       | Feet from the     | East/West line         | County            |  |
| Dedicated Acres              | <sup>13</sup> Joint or | r Infill                                    | onsolidation  | Code 15 Or        | rder No.           | - 1580                 |                   |                        |                   |  |