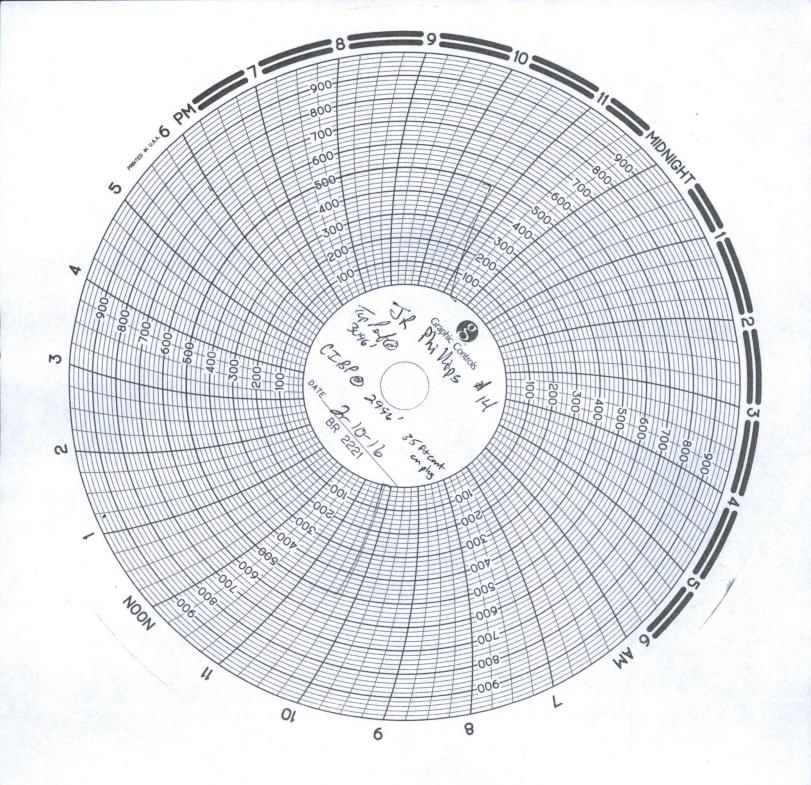

| Submit 3 Copies To Appropriate District                                                                                                                                         | State of New Mexico                                                            | Form C-103                                                                                                                                     |  |  |
|---------------------------------------------------------------------------------------------------------------------------------------------------------------------------------|--------------------------------------------------------------------------------|------------------------------------------------------------------------------------------------------------------------------------------------|--|--|
| District I                                                                                                                                                                      | nergy, Minerals and Natural Resources                                          | June 19, 2008<br>WELL API NO.                                                                                                                  |  |  |
| This is a W                                                                                                                                                                     | 625 N. French Dr., Hobbs, NM 87240<br>District II<br>OIL CONSERVATION DIVISION |                                                                                                                                                |  |  |
| 1301 W. Grand Ave., Artesia, NM 88210<br>District III                                                                                                                           | 30-025-33359<br>5. Indicate Type of Lease                                      |                                                                                                                                                |  |  |
| 1000 Rio Brazos Rd., Aztec, NM 87410                                                                                                                                            | 1220 South St. Francis Dr.<br>Santa Fe, NM 87505                               | STATE 🕱 FEE 🗆                                                                                                                                  |  |  |
| District IV<br>1220 S. St. Francis Dr., Santa Fe, NM<br>87505                                                                                                                   | 6. State Oil & Gas Lease No.                                                   |                                                                                                                                                |  |  |
|                                                                                                                                                                                 | AND REPORTS ON WELLS                                                           | 7. Lease Name or Unit Agreement Name:                                                                                                          |  |  |
|                                                                                                                                                                                 | S TO DRILL OR TO DEEPEN OR PLUG BACK TO A                                      | J R Phillips                                                                                                                                   |  |  |
| 1. Type of Well:<br>Oil Well Gas Well                                                                                                                                           | 8. Well Number<br>14                                                           |                                                                                                                                                |  |  |
| 2. Name of Operator                                                                                                                                                             | 2. Name of Operator                                                            |                                                                                                                                                |  |  |
| XTO Energy, Inc.                                                                                                                                                                | 005380<br>10. Pool name or Wildcat                                             |                                                                                                                                                |  |  |
|                                                                                                                                                                                 | 3. Address of Operator                                                         |                                                                                                                                                |  |  |
| 500 W. Illinois St Ste 100 M<br>4. Well Location                                                                                                                                | Idland, IX 79701                                                               |                                                                                                                                                |  |  |
|                                                                                                                                                                                 |                                                                                |                                                                                                                                                |  |  |
| Unit Letter <u>D</u> : 760                                                                                                                                                      | feet from the North line and                                                   | 660 feet from the West line                                                                                                                    |  |  |
| Section 6                                                                                                                                                                       | Township 20S Range 37E                                                         | NMPM County Lea                                                                                                                                |  |  |
|                                                                                                                                                                                 | . Elevation (Show whether DR, RKB, RT, GR, e                                   |                                                                                                                                                |  |  |
|                                                                                                                                                                                 |                                                                                |                                                                                                                                                |  |  |
| OTHER:<br>13. Describe proposed or completed oper<br>of starting any proposed work). SEI<br>or recompletion.<br>XTO Energy, Inc TA'd the refer<br>02/08/2016: MIRU. POOH w/rods | & pump.<br>2996'. Dump bailed 35' cmt on plug. WO                              | rily Abandon IX<br>ive pertinent dates, including estimated date<br>the wellbore diagram of proposed completion<br>roval of Temporary 1/0/2019 |  |  |
| Spud Date:                                                                                                                                                                      | Rig Release Date:                                                              |                                                                                                                                                |  |  |
| I hereby certify that the information above                                                                                                                                     | e is true and complete to the best of my knowledge                             | ge and belief.                                                                                                                                 |  |  |
| SIGNATURE Atephanic F                                                                                                                                                           |                                                                                | ory Analyst DATE 02/19/2016                                                                                                                    |  |  |
| Type or print name <u>Stephanie Rabadue</u>                                                                                                                                     | E-mail address:                                                                | extoenergy.com PHONE PHONE                                                                                                                     |  |  |
| For State Use Only Maley                                                                                                                                                        | Abrain TITLE Dist S.                                                           | pervisor BATE 2/24/2014                                                                                                                        |  |  |
| Conditions of Approval (if any):                                                                                                                                                |                                                                                | FEB 2 5 2016                                                                                                                                   |  |  |