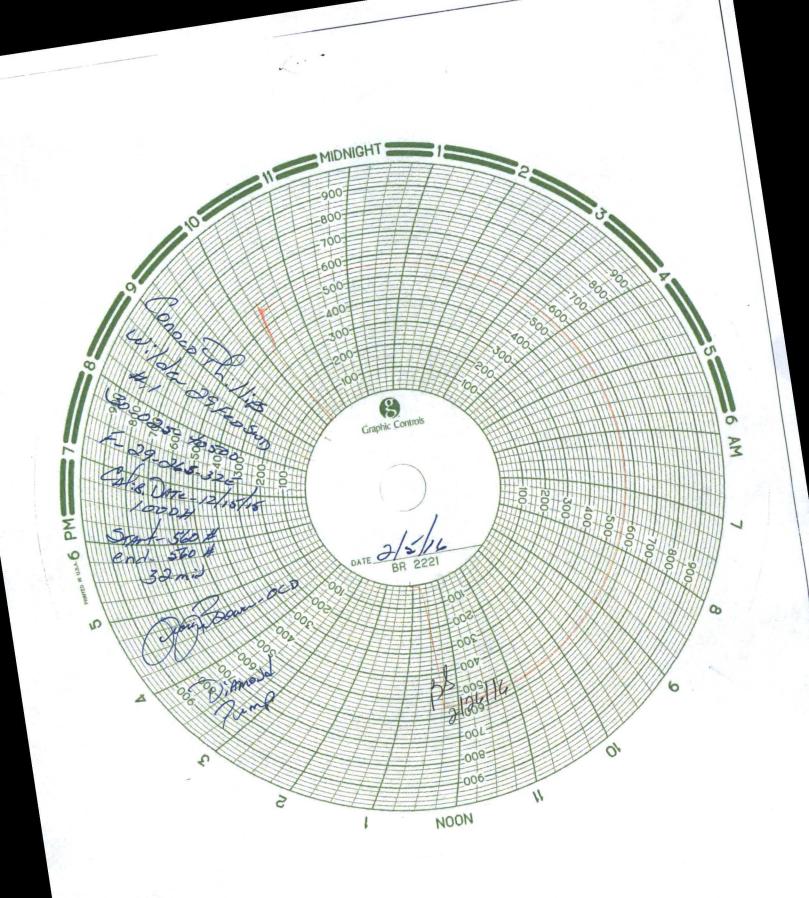

| Submit 1 Copy To Appropriate District                                                                                                                                                                                          | State of New Mexi                                                                                               | ico                                    | Form C-103             |                           |                              |  |  |
|--------------------------------------------------------------------------------------------------------------------------------------------------------------------------------------------------------------------------------|-----------------------------------------------------------------------------------------------------------------|----------------------------------------|------------------------|---------------------------|------------------------------|--|--|
| Office<br>District I – (575) 393-6161                                                                                                                                                                                          | Energy, Minerals and Natura                                                                                     | l Resources                            | Revised August 1, 2011 |                           |                              |  |  |
| 1625 N. French Dr., Hobbs, NM 88240                                                                                                                                                                                            |                                                                                                                 | W                                      | VELL API NO.           |                           | X                            |  |  |
| <u>District II</u> – (575) 748-1283<br>811 S. First St., Artesia, NM 88210                                                                                                                                                     | DIVISION                                                                                                        |                                        | 30-025-40500           |                           |                              |  |  |
| District III - (505) 334-6178                                                                                                                                                                                                  | is Dr.                                                                                                          | 5. Indicate Type of Lease<br>STATE FEE |                        |                           |                              |  |  |
| 1000 Rio Brazos Rd., Aztec, NM 87410<br>District IV – (505) 476-3460                                                                                                                                                           | 1000 Rio Brazos Rd., Aztec, NM 87410                                                                            |                                        |                        |                           | 6. State Oil & Gas Lease No. |  |  |
| 1220 S. St. Francis Dr., Santa Fe, NM                                                                                                                                                                                          | 0.                                                                                                              | NMNM27508                              |                        |                           |                              |  |  |
| 87505<br>SUNDRY NOTICE                                                                                                                                                                                                         | S AND REPORTS ON WELLS                                                                                          |                                        |                        | Unit Agreement Name       |                              |  |  |
| (DO NOT USE THIS FORM FOR PROPOSAL<br>DIFFERENT RESERVOIR. USE "APPLICA"                                                                                                                                                       | BACK TO A Wi                                                                                                    | Wilder 29 Federal SWD                  |                        |                           |                              |  |  |
| PROPOSALS.)<br>1. Type of Well: Oil Well  Ga                                                                                                                                                                                   | BBS OCD 8.                                                                                                      | . Well Number                          | 001                    | V                         |                              |  |  |
| 2. Name of Operator<br>ConocoPhillips                                                                                                                                                                                          | Company 🗸                                                                                                       | 9.                                     | . OGRID Numbe          | er<br>217817              | 100                          |  |  |
| 3. Address of Operator P. O. Box 518                                                                                                                                                                                           | 10 FEB                                                                                                          | <b>2 4 2016</b> 10                     | 0. Pool name or        | Wildcat                   |                              |  |  |
| Midland, TX                                                                                                                                                                                                                    | 79710                                                                                                           | SW                                     | WC                     |                           |                              |  |  |
| 4. Well Location                                                                                                                                                                                                               | REG                                                                                                             | CEIVED                                 |                        |                           |                              |  |  |
| Unit Letter F : 20                                                                                                                                                                                                             | 10 feet from the North                                                                                          | line and 2560                          | feet from              | n the West lin            | ne /                         |  |  |
| Section 29                                                                                                                                                                                                                     | Township 26S Rang                                                                                               | ge 32E N                               | IMPM                   | County Lea                |                              |  |  |
|                                                                                                                                                                                                                                | 1. Elevation (Show whether DR, R                                                                                |                                        |                        |                           |                              |  |  |
|                                                                                                                                                                                                                                |                                                                                                                 |                                        |                        |                           |                              |  |  |
|                                                                                                                                                                                                                                | propriate Box to Indicate Nat                                                                                   |                                        |                        |                           |                              |  |  |
|                                                                                                                                                                                                                                |                                                                                                                 |                                        |                        | ALTERING CASING [         |                              |  |  |
|                                                                                                                                                                                                                                |                                                                                                                 | COMMENCE DRILLIN                       |                        | P AND A                   |                              |  |  |
|                                                                                                                                                                                                                                |                                                                                                                 | CASING/CEMENT JC                       |                        |                           | -                            |  |  |
|                                                                                                                                                                                                                                |                                                                                                                 | S TONICO O EMENTI O O                  |                        |                           |                              |  |  |
|                                                                                                                                                                                                                                |                                                                                                                 |                                        |                        |                           |                              |  |  |
| OTHER:                                                                                                                                                                                                                         |                                                                                                                 | OTHER: MIT                             |                        |                           | X                            |  |  |
| <ul> <li>13. Describe proposed or complete<br/>of starting any proposed work<br/>proposed completion or recom</li> <li>ConocoPhillips Company would like<br/>performed 10/2/15. MIT ran to 560#<br/>chart attached.</li> </ul> | ). SEE RULE 19.15.7.14 NMAC.<br>pletion.<br>to submit a re-run MIT with the 1,                                  | For Multiple Comple                    | etions: Attach w       |                           |                              |  |  |
|                                                                                                                                                                                                                                |                                                                                                                 |                                        |                        |                           |                              |  |  |
|                                                                                                                                                                                                                                |                                                                                                                 |                                        |                        |                           |                              |  |  |
|                                                                                                                                                                                                                                |                                                                                                                 |                                        |                        |                           |                              |  |  |
|                                                                                                                                                                                                                                |                                                                                                                 |                                        |                        |                           |                              |  |  |
|                                                                                                                                                                                                                                |                                                                                                                 |                                        |                        |                           |                              |  |  |
|                                                                                                                                                                                                                                |                                                                                                                 |                                        |                        |                           |                              |  |  |
|                                                                                                                                                                                                                                |                                                                                                                 |                                        |                        |                           |                              |  |  |
|                                                                                                                                                                                                                                |                                                                                                                 |                                        |                        |                           |                              |  |  |
|                                                                                                                                                                                                                                |                                                                                                                 |                                        | -                      |                           |                              |  |  |
| Smud Data:                                                                                                                                                                                                                     | Rig Release Date                                                                                                |                                        |                        |                           |                              |  |  |
| Spud Date:                                                                                                                                                                                                                     | Kig Kelease Date.                                                                                               | •                                      |                        |                           |                              |  |  |
|                                                                                                                                                                                                                                |                                                                                                                 |                                        |                        |                           |                              |  |  |
|                                                                                                                                                                                                                                | is the second | - form los and a los an                | dhaliaf                |                           | 0                            |  |  |
| I hereby certify that the information abo                                                                                                                                                                                      | ve is true and complete to the best                                                                             | of my knowledge an                     | id bellet.             | 66                        | 5                            |  |  |
| SIGNATURE Montes                                                                                                                                                                                                               | TITLE Staff Reg                                                                                                 | gulatory Technician                    | ĎA                     | TE 02/22/2016             |                              |  |  |
| Type or print name <u>Rhonda Rogers</u><br>For State Use Only                                                                                                                                                                  | E-mail address:                                                                                                 | rogerrs@conocophill                    | lips.com PHO           | ONE: <u>(432)688-9174</u> | 7                            |  |  |
| APPROVED BY: Sill So                                                                                                                                                                                                           | manah TITLE S                                                                                                   | taff Mano                              | 9 c- DAT               | TE 2/26/16                |                              |  |  |
| Conditions of Approval (if any):                                                                                                                                                                                               | IIILE &                                                                                                         |                                        | Z DA                   | 11 0100/16                | Talls                        |  |  |
| Conditions of Approval (II ally).                                                                                                                                                                                              |                                                                                                                 | -                                      | TD 7 6 2016            |                           | N                            |  |  |
|                                                                                                                                                                                                                                |                                                                                                                 | F.                                     | EB 2 6 2016            |                           | U                            |  |  |
|                                                                                                                                                                                                                                |                                                                                                                 |                                        |                        |                           |                              |  |  |