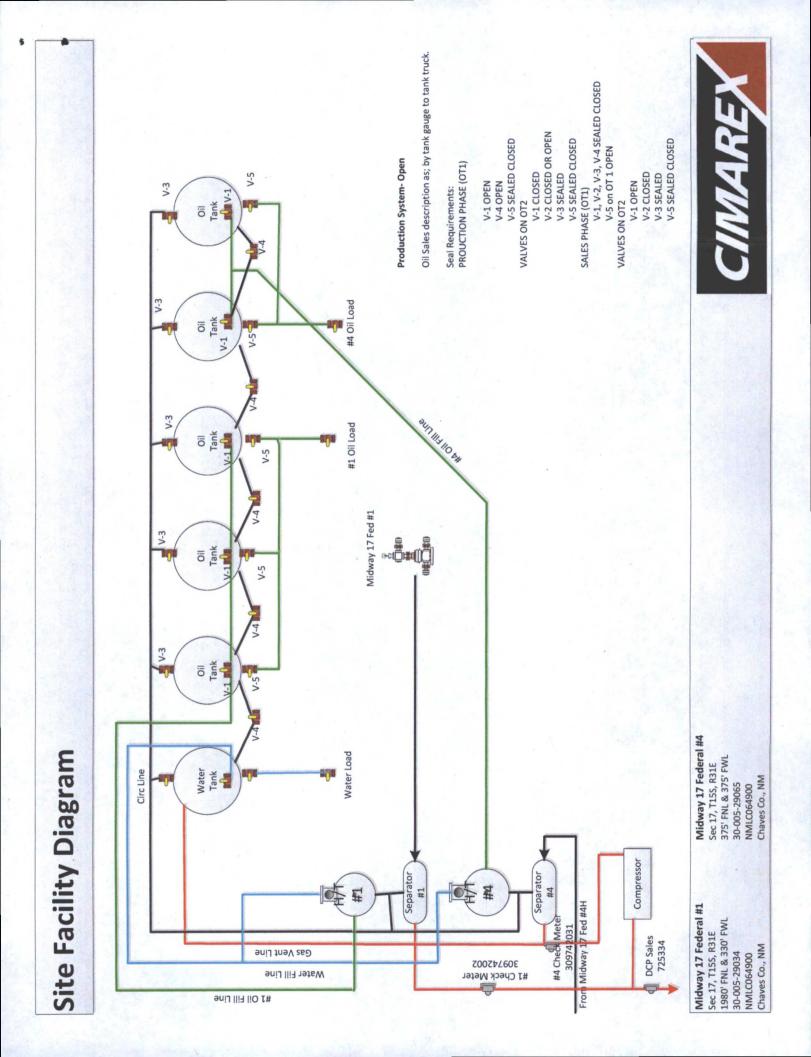

| orm 3160-5<br>August 2007)                                                                                                                                                                  |                                                                                                                              | MOCD<br>Hobbs                                                        |                                                      | FORM APPROVED<br>OMB NO. 1004-0135<br>Expires: July 31, 2010<br>5. Lease Serial No.                                                         |                                                                                     |                                                                                                                        |  |  |
|---------------------------------------------------------------------------------------------------------------------------------------------------------------------------------------------|------------------------------------------------------------------------------------------------------------------------------|----------------------------------------------------------------------|------------------------------------------------------|---------------------------------------------------------------------------------------------------------------------------------------------|-------------------------------------------------------------------------------------|------------------------------------------------------------------------------------------------------------------------|--|--|
| SUNDRY NOTICES AND REPORTS ON WI<br>Do not use this form for proposals to drill or to re<br>abandoned well. Use form 3160-3 (APD) for such p                                                |                                                                                                                              |                                                                      | e-enter an                                           |                                                                                                                                             | 5. Lease Serial No.         NMLC064900         6. If Indian, Allottee or Tribe Name |                                                                                                                        |  |  |
| SUBMIT                                                                                                                                                                                      | SUBMIT IN TRIPLICATE - Other instructions on rev                                                                             |                                                                      |                                                      |                                                                                                                                             | 7. If Unit or CA/Agreement, Name and/or No.                                         |                                                                                                                        |  |  |
| 1. Type of Well<br>☑ Oil Well □ Gas Well □ Other                                                                                                                                            |                                                                                                                              |                                                                      | HOBBS OCD 8. Well Name and No.<br>MIDWAY 17 FEDERAL  |                                                                                                                                             |                                                                                     |                                                                                                                        |  |  |
| 2. Name of Operator Contact: AMITHY E C<br>CIMAREX ENERGY CO OF COLORAD @ail: acrawford@cimarex.com                                                                                         |                                                                                                                              |                                                                      |                                                      |                                                                                                                                             |                                                                                     |                                                                                                                        |  |  |
| 3a. Address<br>600 N. MARIENFELD<br>MIDLAND, TX 79701                                                                                                                                       | 3a. Address<br>600 N. MARIENFELD STREET STE 600<br>MIDLAND, TX 79701                                                         |                                                                      |                                                      | IVED                                                                                                                                        | 10. Field and Pool, or Exploratory<br>UNDESIGNATED-ABO-WOLFCAM                      |                                                                                                                        |  |  |
| 4. Location of Well (Footage, Sec., T., R., M., or Survey Description)<br>Sec 17 T15S R31E SWNW 1980FNL 330FWL<br>33.017796 N Lat, 103.851568 W Lon                                         |                                                                                                                              |                                                                      | 11. County or Parish, and State<br>CHAVES COUNTY, NM |                                                                                                                                             |                                                                                     |                                                                                                                        |  |  |
| 12. CHEC                                                                                                                                                                                    | K APPROPRIATE BOX(ES) 1                                                                                                      | TO INDICATE NA                                                       | TURE OF 1                                            | NOTICE, RI                                                                                                                                  | EPORT, OR OTHE                                                                      | R DATA                                                                                                                 |  |  |
| TYPE OF SUBMISSIO                                                                                                                                                                           | DN                                                                                                                           | TYPE OF ACTION                                                       |                                                      |                                                                                                                                             |                                                                                     |                                                                                                                        |  |  |
| <ul> <li>Notice of Intent</li> <li>Subsequent Report</li> <li>Final Abandonment N</li> </ul>                                                                                                | <ul> <li>Acidize</li> <li>Alter Casing</li> <li>Casing Repair</li> <li>Change Plans</li> <li>Convert to Injection</li> </ul> |                                                                      | struction<br>Abandon<br>k                            | <ul> <li>Production (Start/Resume)</li> <li>Reclamation</li> <li>Recomplete</li> <li>Temporarily Abandon</li> <li>Water Disposal</li> </ul> |                                                                                     | <ul> <li>Water Shut-Off</li> <li>Well Integrity</li> <li>Other</li> <li>Site Facility Diagram/Security Plan</li> </ul> |  |  |
| following completion of the<br>testing has been completed.<br>determined that the site is re<br>Please see attached fa<br>this battery also facilita<br>Midway 17 Federal #4<br>Thank you!! | acility diagram.<br>ates the following well:<br>30-005-29065.                                                                | results in a multiple com                                            | pletion or reco                                      | ompletion in a r                                                                                                                            | new interval, a Form 316                                                            | 0-4 shall be filed once                                                                                                |  |  |
| <ol> <li>I hereby certify that the for<br/>Name (Printed/Typed) AN</li> </ol>                                                                                                               | regoing is true and correct.<br>Electronic Submission<br>For CIMAREX EN<br>Committed to AFMSS for pr<br>MITHY E CRAWFORD     | #329048 verified by<br>ERGY CO OF COLO<br>ocessing by DAVID<br>Title | RADO, sent<br>GLASS on 02                            | II Information<br>t to the Rosw<br>2/24/2016 (16<br>ATORY AN/                                                                               | ell<br>DRG0172SE)                                                                   |                                                                                                                        |  |  |
| Signature (Electronic Submission)                                                                                                                                                           |                                                                                                                              |                                                                      | Date 01/20/2016                                      |                                                                                                                                             |                                                                                     |                                                                                                                        |  |  |
| ACCEPTE                                                                                                                                                                                     | THIS SPACE F                                                                                                                 | OR FEDERAL O                                                         | R STATE                                              | OFFICE U                                                                                                                                    | SE                                                                                  | han person                                                                                                             |  |  |
|                                                                                                                                                                                             | VID R. GLASS                                                                                                                 | 5Tit                                                                 | e                                                    |                                                                                                                                             |                                                                                     | Date                                                                                                                   |  |  |
| Approved By/3/ DA                                                                                                                                                                           |                                                                                                                              | as not warrant or                                                    |                                                      |                                                                                                                                             |                                                                                     |                                                                                                                        |  |  |
| onditions of approval, if any, a<br>ertify that the applicant holds le                                                                                                                      | e attached Approval of this notice do<br>gal or equitable title to those rights in the<br>to conduct operations thereon.     | he subject lease Off                                                 | ice                                                  |                                                                                                                                             | and the                                                                             | 1 Santa                                                                                                                |  |  |