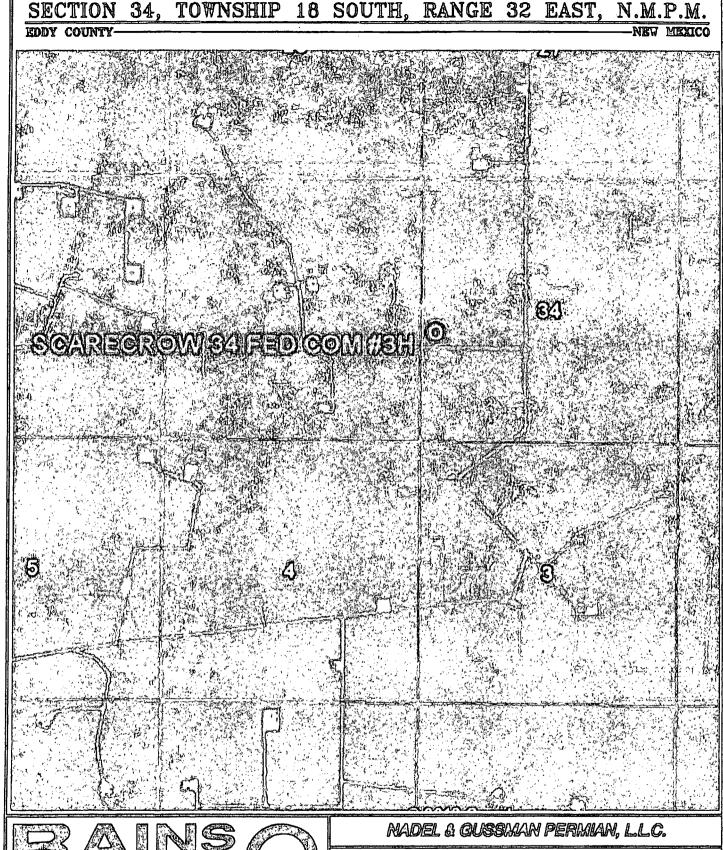

FEB 2 9 2016

M AMENDED REPORT

Submit one copy to appropriate

AMENDED TO INCLUDE BOTTOM HOLE LOCATION

Revised august 1, 2011

Form C-102

District Office

|                |            | WE       | <u>LL LO</u> | <u>CATION</u> | I AND ACE     | REAGE DED        | <u>ICATION P</u> | LAT            |             |
|----------------|------------|----------|--------------|---------------|---------------|------------------|------------------|----------------|-------------|
| 30-024         | PIA Number | 094      |              | Pool Code     | 10            | Querechi         | Plains           | Rone S         | Sorina      |
| Property Cod   | e          |          | <del></del>  |               | Property l    | Name             | 21.0.015         | <b>\</b>       | Well Number |
| 3960           | 9          |          |              | SC            | CARECROW 3    | 4 FED COM        |                  |                | 3H          |
| GRID No.       |            |          |              |               | Operator      |                  | 30               |                | Elevation   |
| 155615         | •          |          | ľ            | NADEL A       | ND GUSSMA     | N PERMIAN, L     | L.C.             |                | 3694.7'     |
|                |            |          |              |               | Surface I     | Location         |                  |                |             |
| URL or lot no. | Section    | Township | Range        | Lot ISDN      | Feet from the | North/South line | Feet from the    | East/West line | County      |

| URL or lot no. | Section | Township  | Range        | Lot ISDN    | Feet from the | North/South line | Feet from the | East/West line | County |
|----------------|---------|-----------|--------------|-------------|---------------|------------------|---------------|----------------|--------|
| L              | 34      | 18 S      | 32 E         |             | 2210          | SOUTH            | 330           | WEST           | LEA    |
|                |         |           | Botte        | om Hole     | Location If   | Different Fro    | m Surface     |                |        |
| URL or lot no. | Section | Township  | Range        | Lot Idn     | Feet from the | North/South line | Feet from the | East/West line | County |
| I              | 34      | 18 S      | 32 E         |             | 2210          | SOUTH            | 330           | EAST           | LEA    |
| Dedicated Acre | Joint   | or Infill | Consolidatio | a Code Orde | er No.        |                  |               |                |        |