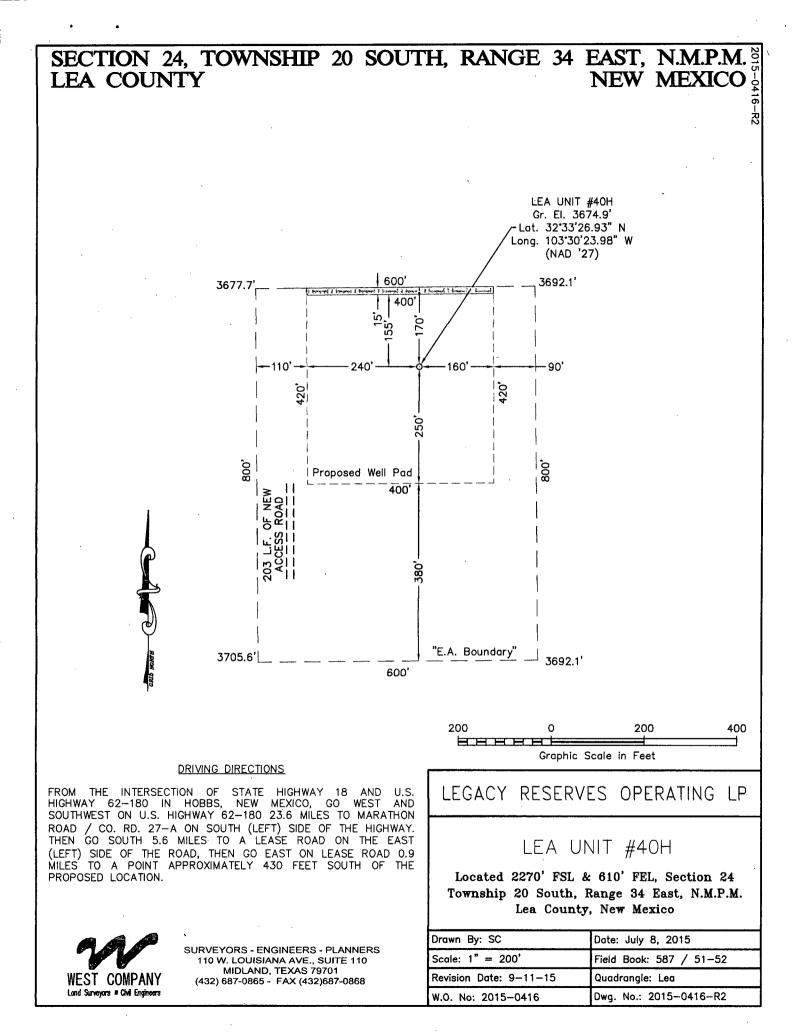

| DISTRICT J<br>1625 N. French Dr.,<br>Phone: (575) 393-6<br>DISTRICT II<br>611 S. First St., Art<br>Phone: (575) 748-1:<br>DISTRICT III<br>1000 Rio Brazos Rd<br>Phone: (505) 334-6<br>DISTRICT IV<br>1220 S. St. Francis<br>Phone: (505) 476-3                                                                 | 161 Fax: (675<br>tesia, NM 882<br>283 Fax: (575<br>., Artec, NM 1<br>178 Fax: (505<br>Dr., Santa F | 5) 393-0720<br>10<br>5) 748-9720<br>87410<br>5) 334-6170<br>6, NH 87505<br>5) 476-3462 |                                                                                                                               | orgy, Miner<br>OIL CO<br>1220 Se<br>San | NSERVATIO<br>outh St. F<br>ta Fe, NM                                                      | Bources Department<br>N DIVISION<br>Frances Dr.<br>87505 | FEB 2 9 2010<br>Receive                                                                                                                                                                                                                                                                                                                                                                                                                                                                                                                                                                                                                                                                                                                                                                                                                                             | build one copy to build one copy to build one copy to build bis | appropriate<br>trict Office                                                                                                                |  |
|----------------------------------------------------------------------------------------------------------------------------------------------------------------------------------------------------------------------------------------------------------------------------------------------------------------|----------------------------------------------------------------------------------------------------|----------------------------------------------------------------------------------------|-------------------------------------------------------------------------------------------------------------------------------|-----------------------------------------|-------------------------------------------------------------------------------------------|----------------------------------------------------------|---------------------------------------------------------------------------------------------------------------------------------------------------------------------------------------------------------------------------------------------------------------------------------------------------------------------------------------------------------------------------------------------------------------------------------------------------------------------------------------------------------------------------------------------------------------------------------------------------------------------------------------------------------------------------------------------------------------------------------------------------------------------------------------------------------------------------------------------------------------------|-----------------------------------------------------------------|--------------------------------------------------------------------------------------------------------------------------------------------|--|
| API<br>30-025                                                                                                                                                                                                                                                                                                  | Number $\sim 43$                                                                                   | 093                                                                                    | 37                                                                                                                            | Pool Code<br>571                        |                                                                                           | Lea                                                      | Pool Name                                                                                                                                                                                                                                                                                                                                                                                                                                                                                                                                                                                                                                                                                                                                                                                                                                                           | Socie                                                           |                                                                                                                                            |  |
| Property Code                                                                                                                                                                                                                                                                                                  |                                                                                                    |                                                                                        |                                                                                                                               | Property Name                           |                                                                                           |                                                          |                                                                                                                                                                                                                                                                                                                                                                                                                                                                                                                                                                                                                                                                                                                                                                                                                                                                     | Well Number                                                     |                                                                                                                                            |  |
| 302803-<br>OGRID No.                                                                                                                                                                                                                                                                                           |                                                                                                    |                                                                                        | Deperator Name                                                                                                                |                                         |                                                                                           |                                                          | 40H<br>Elevation                                                                                                                                                                                                                                                                                                                                                                                                                                                                                                                                                                                                                                                                                                                                                                                                                                                    |                                                                 |                                                                                                                                            |  |
| 240974                                                                                                                                                                                                                                                                                                         |                                                                                                    |                                                                                        | . L                                                                                                                           | LEGACY RESERVES OPERATING LP            |                                                                                           |                                                          |                                                                                                                                                                                                                                                                                                                                                                                                                                                                                                                                                                                                                                                                                                                                                                                                                                                                     |                                                                 | 3675'                                                                                                                                      |  |
|                                                                                                                                                                                                                                                                                                                |                                                                                                    |                                                                                        |                                                                                                                               |                                         | Surface Loo                                                                               |                                                          |                                                                                                                                                                                                                                                                                                                                                                                                                                                                                                                                                                                                                                                                                                                                                                                                                                                                     |                                                                 | ·                                                                                                                                          |  |
| UL or lot No.                                                                                                                                                                                                                                                                                                  | Section<br>24                                                                                      | Township                                                                               | 1 -                                                                                                                           | Lot Idn                                 | Feet from the<br>2270                                                                     | North/South line<br>SOUTH                                | Feet from the<br>610                                                                                                                                                                                                                                                                                                                                                                                                                                                                                                                                                                                                                                                                                                                                                                                                                                                | East/West line<br>EAST                                          | County<br>LEA                                                                                                                              |  |
|                                                                                                                                                                                                                                                                                                                | <u></u>                                                                                            |                                                                                        |                                                                                                                               |                                         |                                                                                           |                                                          |                                                                                                                                                                                                                                                                                                                                                                                                                                                                                                                                                                                                                                                                                                                                                                                                                                                                     |                                                                 |                                                                                                                                            |  |
| UL or lot No.                                                                                                                                                                                                                                                                                                  | Section                                                                                            | Township                                                                               |                                                                                                                               | Hole Loc                                | Feet from the                                                                             | erent From Sur<br>North/South line                       | Iace<br>Feet from the                                                                                                                                                                                                                                                                                                                                                                                                                                                                                                                                                                                                                                                                                                                                                                                                                                               | East/West line                                                  | County                                                                                                                                     |  |
| A                                                                                                                                                                                                                                                                                                              | 13                                                                                                 | 20 5                                                                                   | . –                                                                                                                           |                                         | 330                                                                                       | NORTH                                                    | 890                                                                                                                                                                                                                                                                                                                                                                                                                                                                                                                                                                                                                                                                                                                                                                                                                                                                 | EAST                                                            | LEA                                                                                                                                        |  |
| Dedicated Acres                                                                                                                                                                                                                                                                                                | Joint of                                                                                           | r Infill                                                                               | Consolidation                                                                                                                 | Code Ord                                | ler No.                                                                                   |                                                          | L                                                                                                                                                                                                                                                                                                                                                                                                                                                                                                                                                                                                                                                                                                                                                                                                                                                                   | <u> </u>                                                        | L                                                                                                                                          |  |
| NO ALLOWA                                                                                                                                                                                                                                                                                                      | ABLE WILL BE                                                                                       |                                                                                        | $\begin{array}{c c} \text{ON-STANDA} \\ \hline \\ \hline \\ Plane Co} \\ X = 75 \\ Y = 57 \\ \hline \\ Y = 57 \\ \end{array}$ | RD UNIT<br>ordinate<br>4,365.2 (E       | HAS BEEN A                                                                                | TIL ALL INTERES'<br>PPROVED BY THE                       | OPERATOR CERTIFICATION I hereby certify that the information contributed herein is true and complete the best of my knowledge and belief, and that this organization with acuss a working interest or unleased mizeral interest to the load include the proposed bottom hale location or has a right to drul this well at th location pursuant to a contract with an eners of such a mineral or isoriti inderest, or to a voluntary pooling opterment or a computery poolin order threatofore entered by the division.<br>Market and the location of the drule the submitted or to a voluntary pooling opterment or a computery poolin order threatofore entered by the division.<br>Market and the location of the drule the drule the drule the location<br>Signator of the avoid of the drule the drule the drule the location<br>Date<br>Date<br>E-mail Address |                                                                 | TION<br>se and complete to<br>granication either<br>the land including<br>this well at this<br>interned or constraint<br>inputsory pooling |  |
| NOTE:<br>NOTE:<br>) Plane Coordinates shown herean are Transverse<br>Mercator Grid and Conform to the "New Mexico<br>Mercator System", New Mexico East Zone, North<br>Coordinate System", New Mexico East Zone, North<br>American Dotum of 1927. Distances shown hereon are<br>mean horizontal surface values. |                                                                                                    |                                                                                        | X = 7                                                                                                                         | 4                                       | NZ<br>Z<br>H (SL) <u>610'</u><br>02<br>02<br>02<br>02<br>02<br>02<br>02<br>02<br>02<br>02 | <u>Scale</u><br>1" = 2000'                               | plat was plotted<br>made by me or u<br>same is true and<br>Jur<br>Date of Surve<br>Signature & S<br>W.O. Nur                                                                                                                                                                                                                                                                                                                                                                                                                                                                                                                                                                                                                                                                                                                                                        | ical of Professional                                            | al surveys<br>nd that the<br>my belief.<br>McDivite<br>McDivite<br>NSurveyor<br>185                                                        |  |