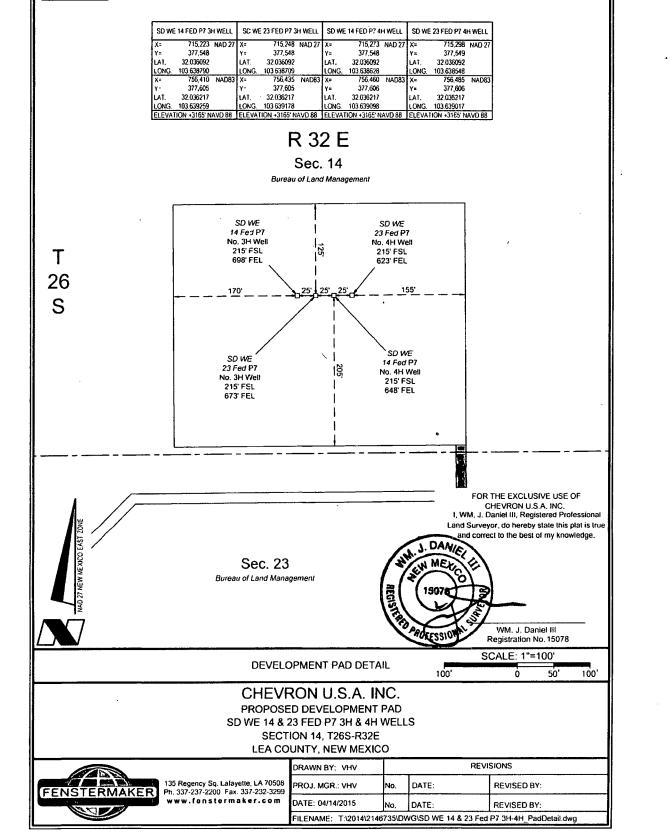

| District [<br>1625 N. French D<br>Phone: (575) 393-<br>District II<br>811 S. First St., A<br>Phone: (575) 748-<br>District III<br>1000 Rio Brazos I<br>Phone: (503) 334-<br>District IV | -6161 Fax: (57<br>.rtesia, NM 882)<br>-1283 Fax: (575<br>Road, Aztac, N<br>-6178 Fax: (505 | 5) 393-0720<br>10<br>5) 748-9720<br>M 87410<br>1) 334-6170 | State of New Mexico<br>Energy, Minerals & Natural Resources Department OC Sul<br>OIL CONSERVATION DIVISION<br>1220 South St. Francis Dr.<br>Santa Fe, NM 87505 FEB 2 9 2016 |         |               |                  |               |                | Form C-102<br>Revised August 1, 2011<br>bmit one copy to appropriate<br>District Office |         | te<br>ce |
|-----------------------------------------------------------------------------------------------------------------------------------------------------------------------------------------|--------------------------------------------------------------------------------------------|------------------------------------------------------------|-----------------------------------------------------------------------------------------------------------------------------------------------------------------------------|---------|---------------|------------------|---------------|----------------|-----------------------------------------------------------------------------------------|---------|----------|
| 1220 S. St. Francis<br>Phone: (505) 476-                                                                                                                                                |                                                                                            |                                                            | WELL LOCATION AND A CREACE DEDIC RECEIVED                                                                                                                                   |         |               |                  |               |                |                                                                                         |         |          |
| WELL LOCATION AND ACREAGE DEDICATION PLAT                                                                                                                                               |                                                                                            |                                                            |                                                                                                                                                                             |         |               |                  |               |                |                                                                                         |         |          |
| 30025-                                                                                                                                                                                  |                                                                                            |                                                            | 9183                                                                                                                                                                        | Cede    | Jenn          | inas: Do         | per           | WE             | SPR                                                                                     | ING Sha | le       |
| Property Code                                                                                                                                                                           |                                                                                            |                                                            | <sup>5</sup> Property Name                                                                                                                                                  |         |               |                  |               |                | <sup>6</sup> Well Number                                                                |         |          |
| 316011                                                                                                                                                                                  |                                                                                            |                                                            | SD WE 23 FED P7                                                                                                                                                             |         |               |                  |               |                | 4H                                                                                      |         |          |
| <sup>7</sup> OGRID No.                                                                                                                                                                  |                                                                                            |                                                            | <sup>8</sup> Operator Name                                                                                                                                                  |         |               |                  |               |                | <sup>9</sup> Elevation                                                                  |         |          |
| 4323                                                                                                                                                                                    |                                                                                            |                                                            | CHEVRON U.S.A. INC.                                                                                                                                                         |         |               |                  |               |                | 3165'                                                                                   |         |          |
| <sup>10</sup> Surface Location                                                                                                                                                          |                                                                                            |                                                            |                                                                                                                                                                             |         |               |                  |               |                |                                                                                         |         |          |
| UL or lot no.                                                                                                                                                                           | . Section Township                                                                         |                                                            | Range                                                                                                                                                                       | Lot Idn | Feet from the | North/South line | Feet from the | East/West line |                                                                                         | County  |          |
| P                                                                                                                                                                                       | 14                                                                                         | 26 SOUTH                                                   | 32 EAST, N.M.P.M.                                                                                                                                                           |         | 215'          | SOUTH            | 623'          | EA             | ST                                                                                      | LEA     |          |
| "Bottom Hole Location If Different From Surface                                                                                                                                         |                                                                                            |                                                            |                                                                                                                                                                             |         |               |                  |               |                |                                                                                         |         |          |
| UL or lot no.                                                                                                                                                                           | Section                                                                                    | Township                                                   | Range                                                                                                                                                                       | Lot Idn | Feet from the | North/South line | Feet from the | East/          | West line                                                                               | County  |          |
| P                                                                                                                                                                                       | 23                                                                                         | 26 SOUTH                                                   | 32 EAST, N.M.P.M.                                                                                                                                                           |         | 180'          | SOUTH            | 330'          | EA             | ST                                                                                      | LEA     |          |
| <sup>12</sup> Dedicated Acres <sup>13</sup> Joint or Infill <sup>14</sup> Consolidation Code <sup>15</sup> Order No.                                                                    |                                                                                            |                                                            |                                                                                                                                                                             |         |               |                  |               |                |                                                                                         |         |          |
| 160                                                                                                                                                                                     |                                                                                            |                                                            |                                                                                                                                                                             | <u></u> |               |                  | ······        |                |                                                                                         |         |          |