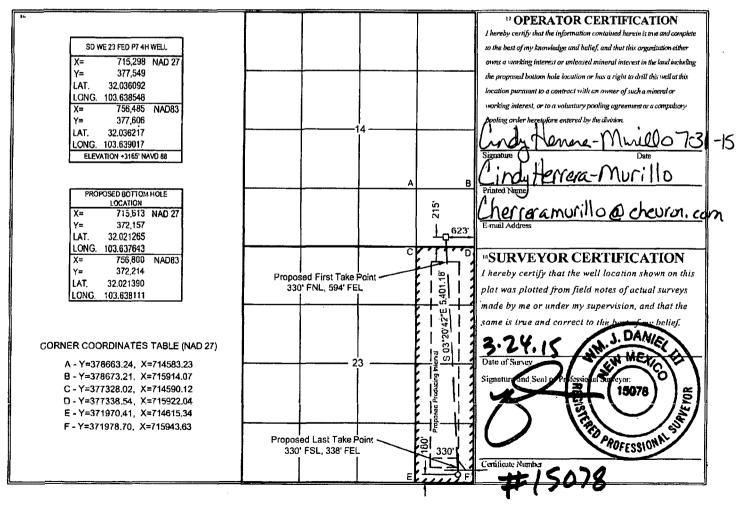

| District [<br>1625 N. French D<br>Phone: (575) 393-<br>District II<br>811 S. First St., A<br>Phone: (575) 748-<br>District III<br>1000 Rio Brazos I<br>Phone: (503) 334-<br>District IV | -6161 Fax: (57<br>.rtesia, NM 882)<br>-1283 Fax: (575<br>Road, Aztac, N<br>-6178 Fax: (505 | 5) 393-0720<br>10<br>5) 748-9720<br>M 87410<br>1) 334-6170 | State of New Mexico<br>Energy, Minerals & Natural Resources Department OC Sul<br>OIL CONSERVATION DIVISION<br>1220 South St. Francis Dr.<br>Santa Fe, NM 87505 FEB 2 9 2016 |         |               |                  |               |                | Form C-102<br>Revised August 1, 2011<br>bmit one copy to appropriate<br>District Office |         | te<br>ce |
|-----------------------------------------------------------------------------------------------------------------------------------------------------------------------------------------|--------------------------------------------------------------------------------------------|------------------------------------------------------------|-----------------------------------------------------------------------------------------------------------------------------------------------------------------------------|---------|---------------|------------------|---------------|----------------|-----------------------------------------------------------------------------------------|---------|----------|
| 1220 S. St. Francis<br>Phone: (505) 476-                                                                                                                                                |                                                                                            |                                                            | WELL LOCATION AND A CREACE DEDIC RECEIVED                                                                                                                                   |         |               |                  |               |                |                                                                                         |         |          |
| WELL LOCATION AND ACREAGE DEDICATION PLAT                                                                                                                                               |                                                                                            |                                                            |                                                                                                                                                                             |         |               |                  |               |                |                                                                                         |         |          |
| 30025-                                                                                                                                                                                  |                                                                                            |                                                            | 9183                                                                                                                                                                        | Cede    | Jenn          | inas: Do         | per           | WE             | SPR                                                                                     | ING Sha | le       |
| Property Code                                                                                                                                                                           |                                                                                            |                                                            | <sup>5</sup> Property Name                                                                                                                                                  |         |               |                  |               |                | <sup>6</sup> Well Number                                                                |         |          |
| 316011                                                                                                                                                                                  |                                                                                            |                                                            | SD WE 23 FED P7                                                                                                                                                             |         |               |                  |               |                | 4H                                                                                      |         |          |
| <sup>7</sup> OGRID No.                                                                                                                                                                  |                                                                                            |                                                            | <sup>8</sup> Operator Name                                                                                                                                                  |         |               |                  |               |                | <sup>9</sup> Elevation                                                                  |         |          |
| 4323                                                                                                                                                                                    |                                                                                            |                                                            | CHEVRON U.S.A. INC.                                                                                                                                                         |         |               |                  |               |                | 3165'                                                                                   |         |          |
| <sup>10</sup> Surface Location                                                                                                                                                          |                                                                                            |                                                            |                                                                                                                                                                             |         |               |                  |               |                |                                                                                         |         |          |
| UL or lot no.                                                                                                                                                                           | . Section Township                                                                         |                                                            | Range                                                                                                                                                                       | Lot Idn | Feet from the | North/South line | Feet from the | East/West line |                                                                                         | County  |          |
| P                                                                                                                                                                                       | 14                                                                                         | 26 SOUTH                                                   | 32 EAST, N.M.P.M.                                                                                                                                                           |         | 215'          | SOUTH            | 623'          | EA             | ST                                                                                      | LEA     |          |
| "Bottom Hole Location If Different From Surface                                                                                                                                         |                                                                                            |                                                            |                                                                                                                                                                             |         |               |                  |               |                |                                                                                         |         |          |
| UL or lot no.                                                                                                                                                                           | Section                                                                                    | Township                                                   | Range                                                                                                                                                                       | Lot Idn | Feet from the | North/South line | Feet from the | East/          | West line                                                                               | County  |          |
| P                                                                                                                                                                                       | 23                                                                                         | 26 SOUTH                                                   | 32 EAST, N.M.P.M.                                                                                                                                                           |         | 180'          | SOUTH            | 330'          | EA             | ST                                                                                      | LEA     |          |
| <sup>12</sup> Dedicated Acres <sup>13</sup> Joint or Infill <sup>14</sup> Consolidation Code <sup>15</sup> Order No.                                                                    |                                                                                            |                                                            |                                                                                                                                                                             |         |               |                  |               |                |                                                                                         |         |          |
| 160                                                                                                                                                                                     |                                                                                            |                                                            |                                                                                                                                                                             | <u></u> |               |                  | ······        |                |                                                                                         |         |          |

No allowable will be assigned to this completion until all interests have been consolidated or a non-standard unit has been approved by the division.

;

: