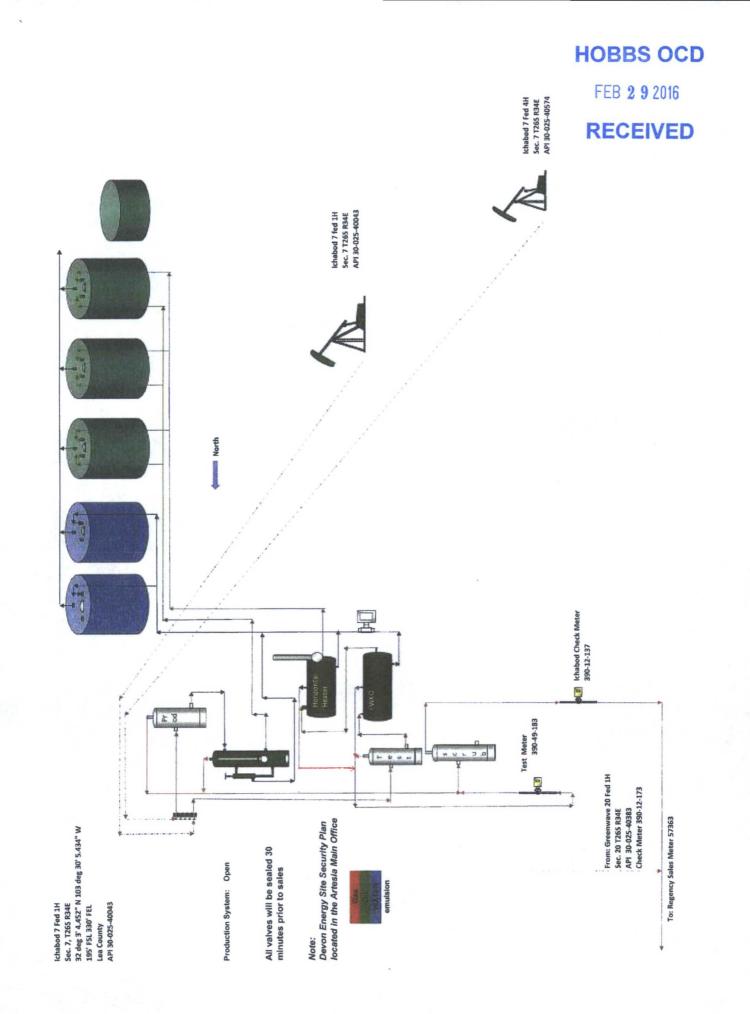

Verbal approval was given by Duncan Whitlock

The central tank battery is located on the shared pad of the Ichabod 7 Fed 1H & 4H in Sec. 7, SESE, T26S, R34E, Lea County, New Mexico. The Ichabod 7 Fed 1H & 4H production will flow through a production header with isolation lines to route each wells production. From this point one well will be on test and its production routed through the test equipment. The Green Wave 20 Fed 1H will utilize a test separator/heater treater at the Green Wave 20 Fed 1H. Tank gauge method utilized for both batteries. VRU will be allocated back to each well utilizing a percentage of each wells monthly oil production.

The Ichabod 7 Fed 1H will have three oil tanks that the Ichabod 7 Fed 1H & 4H will utilize and the Green Wave 20 Fed 1H will have three tanks at its location in Sec. 20, T26S, R34E that it will utilize and all three wells will have a common Regency CDP #57363 located northwest of the Ichabod 7 Fed 1H battery in Sec. 7, T26S R34E. The oil, gas, and water volumes from the Ichabod wells producing to the Ichabod 7 Fed 1H battery will be determined by utilizing a test separator/heater treater at the proposed facility. The oil, gas, and water volumes from the Green Wave well producing to the Green Wave battery will be determined by utilizing a test separator/heater treater at that facility.

### Oil & Gas metering:

The central tank battery is located on the shared pad of the Ichabod 7 Fed 1H & 4H in Sec. 7, SESE, T26S, R34E, Lea County, New Mexico. The Ichabod 7 Fed 1H & 4H production will flow through a production header with isolation lines to route each wells production. From this point one well will be on test and its production routed through the test equipment. The Green Wave 20 Fed 1H will utilize a production separator/heater treater at the Green Wave 20 Fed 1H. Oil will be sold by Tank gauge method and utilized for both batteries.

The Ichabod 7 Fed 1H & 4H will have three oil tanks that the Ichabod 7 Fed 1H & 4H will utilize. The Green Wave 20 Fed 1H will have three tanks at its location in Sec. 20, T26S, R34E that it will utilize and all three wells will have a common Regency CDP #57363 located northwest of the Ichabod 7 Fed 1H & 4H battery in SESE in Sec. 7, T26S R34E. The oil, gas, and water volumes from the Ichabod wells producing to the Ichabod 7 Fed 1H & 4H battery will be determined by utilizing a test separator/heater treater at the proposed facility. The oil, gas, and water volumes from the Green Wave well producing to the Green Wave battery will be determined by utilizing a test separator/heater treater at that facility. Both wells will utilize production equipment except during well test method, which will be conducted twice a month for a minimum of 24 hours.

The well which is on test production from the Ichabod 7 Fed 1H & 4H will flow into a two phase separator, where after separation gas combines with gas from the test FWKO and H.T. side, and is then routed to the gas test meter # 390-49-183, into the check meter #390-12-137, and to the Regency CDP #57363 located northwest of the Ichabod 7 Fed 1H & 4H battery in SESE in Sec. 7, T26S R34E. After exiting the two phase separator, the produced water and oil then flows into the FWKO, where after separation the oil flows into the horizontal heater, then into one of the 500 bbl. oil tanks where the tank gauge method is utilized to measure and allocate the test oil. The water flows into from the FWKO, then through the turbine meter, and then combines with the water from the horizontal heater, and flows into one of the 500 bbl. produced water tanks, along with the water from the other well.

The Green Wave 17 Fed 1H well will flow into its own two phase separator, where after separation gas is routed to the gas allocation meter #390-12-173, then flows to the Ichabod 7 Fed 1H & 4H battery and commingles with the gas which flows to the Regency CDP #57363 located northwest of the Ichabod 7 Fed 1H & 4H battery in SESE in Sec. 7, T26S R34E. After separation, the produced water and oil flow into the FWKO, then to the heater/treater, and into an oil production tank. The oil is then measured utilizing the tank gauge method. The water then flows to the 500 bbl. produced water tank.

Oil production will be allocated on a daily basis based on the tank gauging method for each well. The Ichabod 7 Fed 1H & 4H gas will be measured and allocated by gas meter #390-12-137 and the Green Wave 17 Fed 1H production from the Gas allocation meter #390-12-173 will commingle and flow through Regency's CDP #57363 in SESE in Sec. 7, T26S R34E. Gas production

from all three wells will be allocated on a daily basis using the gas allocation meters. These meters will be calibrated on a regular basis per API, NMOCD and BLM specifications. The BLM and OCD will be notified of any future changes in the facilities.