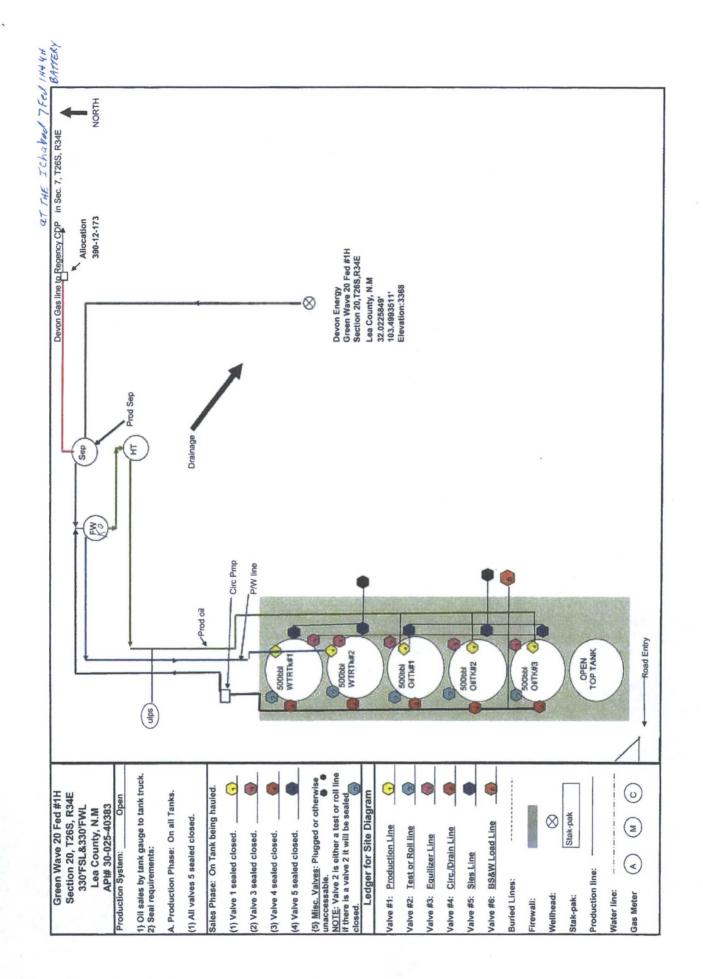

Verbal approval was given by Duncan Whitlock

The central tank battery is located on the shared pad of the Ichabod 7 Fed 1H & 4H in Sec. 7, SESE, T26S, R34E, Lea County, New Mexico. The Ichabod 7 Fed 1H & 4H production will flow through a production header with isolation lines to route each wells production. From this point one well will be on test and its production routed through the test equipment. The Green Wave 20 Fed 1H will utilize a test separator/heater treater at the Green Wave 20 Fed 1H. Tank gauge method utilized for both batteries. VRU will be allocated back to each well utilizing a percentage of each wells monthly oil production.

The Ichabod 7 Fed 1H will have three oil tanks that the Ichabod 7 Fed 1H & 4H will utilize and the Green Wave 20 Fed 1H will have three tanks at its location in Sec. 20, T26S, R34E that it will utilize and all three wells will have a common Regency CDP #57363 located northwest of the Ichabod 7 Fed 1H battery in Sec. 7, T26S R34E. The oil, gas, and water volumes from the Ichabod wells producing to the Ichabod 7 Fed 1H battery will be determined by utilizing a test separator/heater treater at the proposed facility. The oil, gas, and water volumes from the Green Wave well producing to the Green Wave battery will be determined by utilizing a test separator/heater treater at that facility.

### Oil & Gas metering:

The central tank battery is located on the shared pad of the Ichabod 7 Fed 1H & 4H in Sec. 7, SESE, T26S, R34E, Lea County, New Mexico. The Ichabod 7 Fed 1H & 4H production will flow through a production header with isolation lines to route each wells production. From this point one well will be on test and its production routed through the test equipment. The Green Wave 20 Fed 1H will utilize a production separator/heater treater at the Green Wave 20 Fed 1H. Oil will be sold by Tank gauge method and utilized for both batteries.

The Ichabod 7 Fed 1H & 4H will have three oil tanks that the Ichabod 7 Fed 1H & 4H will utilize. The Green Wave 20 Fed 1H will have three tanks at its location in Sec. 20, T26S, R34E that it will utilize and all three wells will have a common Regency CDP #57363 located northwest of the Ichabod 7 Fed 1H & 4H battery in SESE in Sec. 7, T26S R34E. The oil, gas, and water volumes from the Ichabod wells producing to the Ichabod 7 Fed 1H & 4H battery will be determined by utilizing a test separator/heater treater at the proposed facility. The oil, gas, and water volumes from the Green Wave well producing to the Green Wave battery will be determined by utilizing a test separator/heater treater at that facility. Both wells will utilize production equipment except during well test method, which will be conducted twice a month for a minimum of 24 hours.

The well which is on test production from the Ichabod 7 Fed 1H & 4H will flow into a two phase separator, where after separation gas combines with gas from the test FWKO and H.T. side, and is then routed to the gas test meter # 390-49-183, into the check meter #390-12-137, and to the Regency CDP #57363 located northwest of the Ichabod 7 Fed 1H & 4H battery in SESE in Sec. 7, T26S R34E. After exiting the two phase separator, the produced water and oil then flows into the FWKO, where after separation the oil flows into the horizontal heater, then into one of the 500 bbl. oil tanks where the tank gauge method is utilized to measure and allocate the test oil. The water flows into from the FWKO, then through the turbine meter, and then combines with the water from the horizontal heater, and flows into one of the 500 bbl. produced water tanks, along with the water from the other well.

The Green Wave 17 Fed 1H well will flow into its own two phase separator, where after separation gas is routed to the gas allocation meter #390-12-173, then flows to the Ichabod 7 Fed 1H & 4H battery and commingles with the gas which flows to the Regency CDP #57363 located northwest of the Ichabod 7 Fed 1H & 4H battery in SESE in Sec. 7, T26S R34E. After separation, the produced water and oil flow into the FWKO, then to the heater/treater, and into an oil production tank. The oil is then measured utilizing the tank gauge method. The water then flows to the 500 bbl. produced water tank.

Oil production will be allocated on a daily basis based on the tank gauging method for each well. The Ichabod 7 Fed 1H & 4H gas will be measured and allocated by gas meter #390-12-137 and the Green Wave 17 Fed 1H production from the Gas allocation meter #390-12-173 will commingle and flow through Regency's CDP #57363 in SESE in Sec. 7, T26S R34E. Gas production

from all three wells will be allocated on a daily basis using the gas allocation meters. These meters will be calibrated on a regular basis per API, NMOCD and BLM specifications. The BLM and OCD will be notified of any future changes in the facilities.