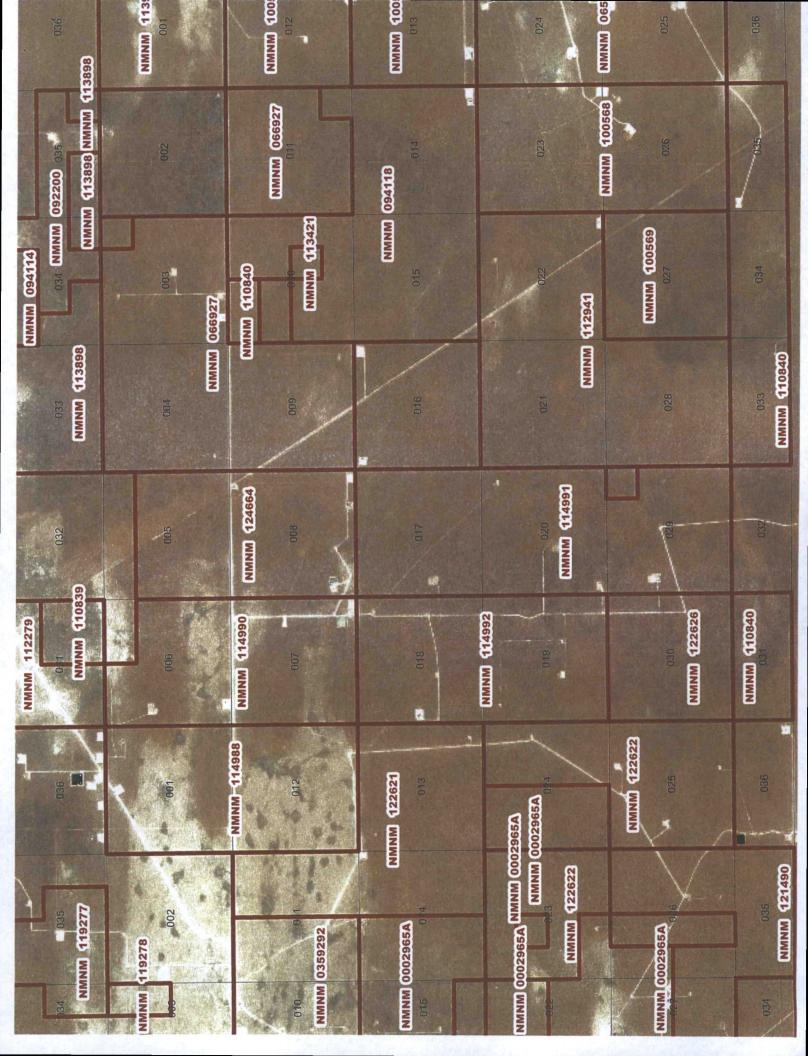

### \*Proposed number, oil gravity will be provided upon receipt.

Attached is a map that displays the federal leases and well locations in Sections 7 & 20, T26S, R34E

The BLM's interest in all three wells is 12.5%

### **Process and Flow Descriptions:**

The flow of produced fluids is shown in detail on the enclosed Process Flow Diagram, along with a description of each vessel and map which shows the lease boundaries, location of wells, facility, and gas sales meter. The proposed commingling is appropriate based on the BLM's guidance in IM 2013-152. The proposed commingling will maximize the ultimate recovery of oil and/or gas from the federal leases and will reduce environmental impacts by minimizing surface disturbance and emissions. The proposed commingling will not adversely affect federal royalty income, production accountability, or the distribution of royalty.

### **Process and Flow Descriptions:**

The flow of produced fluids is shown in detail on the enclosed Process Flow Diagram, along with a description of each vessel and map which shows the lease boundaries, location of wells, facility, and gas sales meter. The proposed commingling is appropriate based on the BLM's guidance in IM 2013-152. The proposed commingling will maximize the ultimate recovery of oil and/or gas from the federal leases and will reduce environmental impacts by minimizing surface disturbance and emissions. The proposed commingling will reduce operating expenses, as well as, not adversely affect federal royalty income, production accountability, or the distribution of royalty.