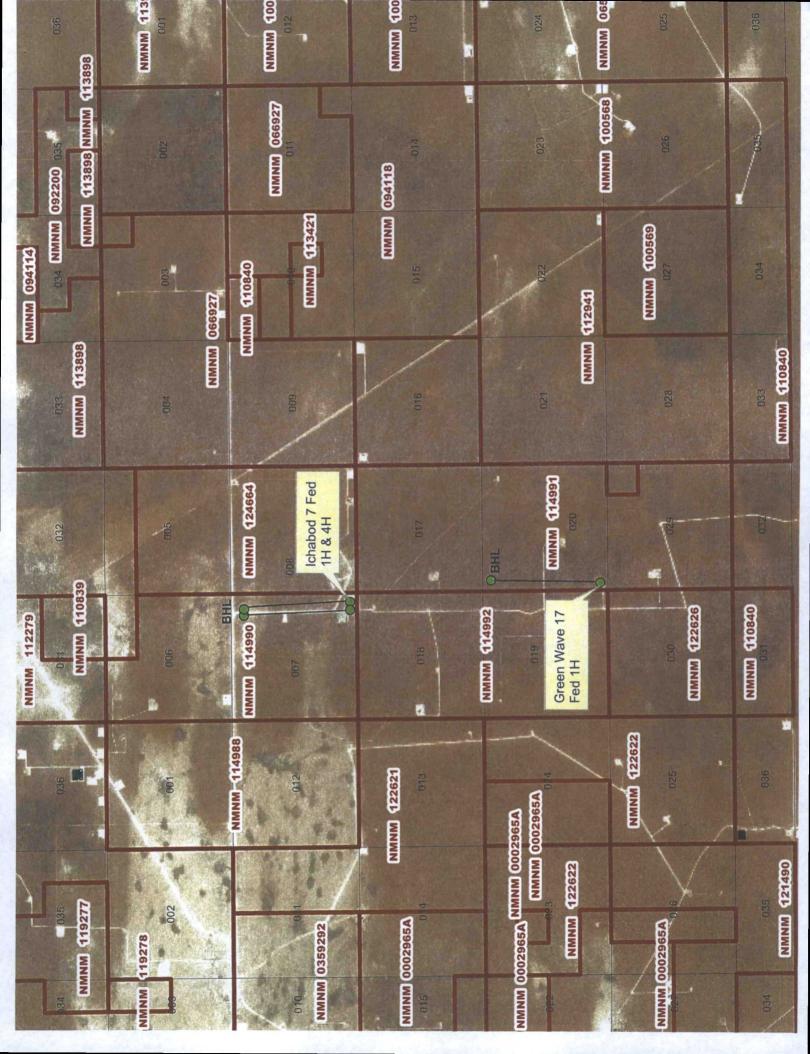

### \*Proposed number, oil gravity will be provided upon receipt.

Attached is a map that displays the federal leases and well locations in Sections 7 & 20, T26S, R34E

The BLM's interest in all three wells is 12.5%

### **Process and Flow Descriptions:**

The flow of produced fluids is shown in detail on the enclosed Process Flow Diagram, along with a description of each vessel and map which shows the lease boundaries, location of wells, facility, and gas sales meter. The proposed commingling is appropriate based on the BLM's guidance in IM 2013-152. The proposed commingling will maximize the ultimate recovery of oil and/or gas from the federal leases and will reduce environmental impacts by minimizing surface disturbance and emissions. The proposed commingling will not adversely affect federal royalty income, production accountability, or the distribution of royalty.

### **Process and Flow Descriptions:**

The flow of produced fluids is shown in detail on the enclosed Process Flow Diagram, along with a description of each vessel and map which shows the lease boundaries, location of wells, facility, and gas sales meter. The proposed commingling is appropriate based on the BLM's guidance in IM 2013-152. The proposed commingling will maximize the ultimate recovery of oil and/or gas from the federal leases and will reduce environmental impacts by minimizing surface disturbance and emissions. The proposed commingling will reduce operating expenses, as well as, not adversely affect federal royalty income, production accountability, or the distribution of royalty.