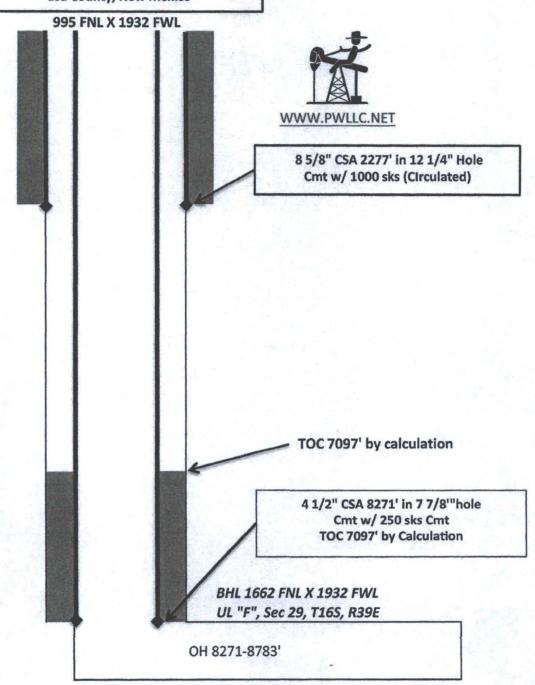

|                                                                                                                                                       |                     |                                            |

Kevin O Butler and Associates
Byers # 1
API 30-025-33407
Unit Letter "C", Section 29, T16S, R39E
Lea County, New Mexico



Kevin O Butler and Associates
Byers # 1
API 30-025-33407
Unit Letter "C", Section 29, T16S, R39E
Lea County, New Mexico