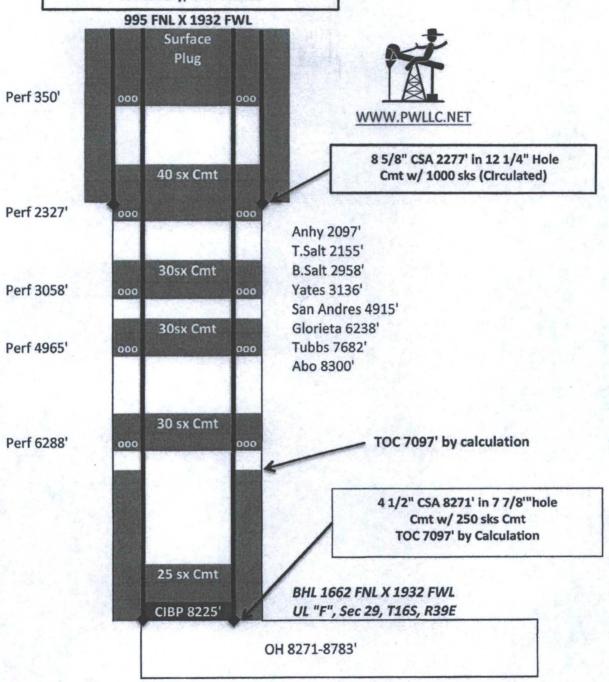

|                                                                                                                                                       |                     |                                            |

Kevin O Butler and Associates
Byers # 1
API 30-025-33407
Unit Letter "C", Section 29, T16S, R39E
Lea County, New Mexico



Kevin O Butler and Associates
Byers # 1
API 30-025-33407
Unit Letter "C", Section 29, T16S, R39E
Lea County, New Mexico