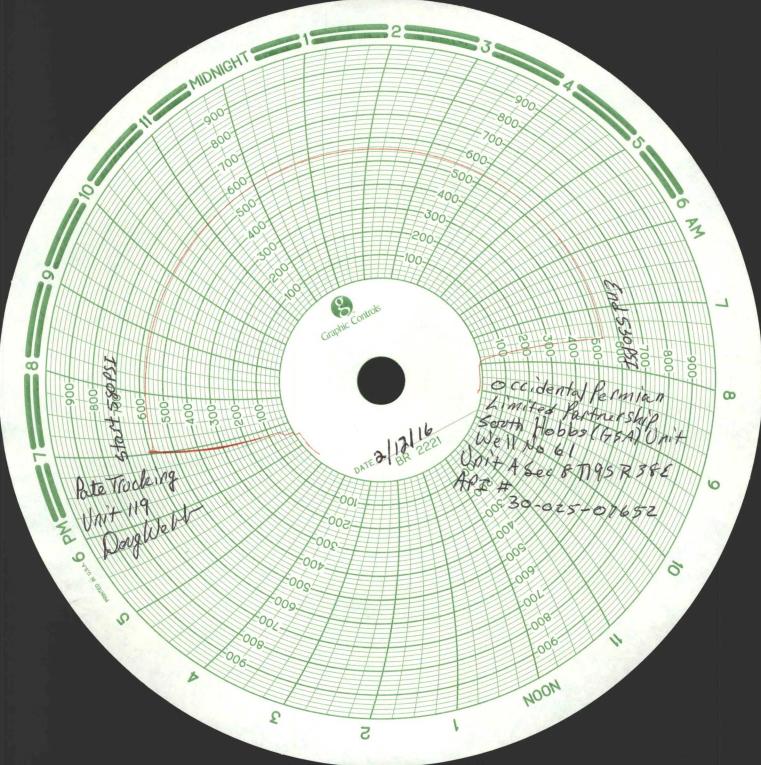

## State of New Mexico Energy, Minerals and Natural Resources Department

Form C-103 Revised 5-27-200

| FILE IN TRIPLICATE                                                                                                                                                                                                                                                                                                                                                                                                                                                                                                                                                                          | OIL CONSERVATION DIVISION                                                   | Revised 5-27-2004                                 |  |  |  |  |
|---------------------------------------------------------------------------------------------------------------------------------------------------------------------------------------------------------------------------------------------------------------------------------------------------------------------------------------------------------------------------------------------------------------------------------------------------------------------------------------------------------------------------------------------------------------------------------------------|-----------------------------------------------------------------------------|---------------------------------------------------|--|--|--|--|
| DISTRICT I                                                                                                                                                                                                                                                                                                                                                                                                                                                                                                                                                                                  | 1220 South St. Francis Dr.                                                  | WELL API NO.                                      |  |  |  |  |
| 1625 N. French Dr. , Hobbs, NM 88240                                                                                                                                                                                                                                                                                                                                                                                                                                                                                                                                                        | Santa Fe, NM 87505                                                          | 30-025-07652                                      |  |  |  |  |
| DISTRICT II                                                                                                                                                                                                                                                                                                                                                                                                                                                                                                                                                                                 |                                                                             | 5. Indicate Type of Lease  STATE FEE X            |  |  |  |  |
| 1301 W. Grand Ave, Artesia, NM 88210<br>DISTRICT III                                                                                                                                                                                                                                                                                                                                                                                                                                                                                                                                        |                                                                             | 6. State Oil & Gas Lease No.                      |  |  |  |  |
| 1000 Rio Brazos Rd, Aztec, NM 87410                                                                                                                                                                                                                                                                                                                                                                                                                                                                                                                                                         |                                                                             | o, balle on to das souse i.e.                     |  |  |  |  |
| SUNDRY NO                                                                                                                                                                                                                                                                                                                                                                                                                                                                                                                                                                                   | 7. Lease Name or Unit Agreement Name                                        |                                                   |  |  |  |  |
| (DO NOT USE THIS FORM FOR P                                                                                                                                                                                                                                                                                                                                                                                                                                                                                                                                                                 | South Hobbs (G/SA) Unit                                                     |                                                   |  |  |  |  |
| DIFFERENT RESERVOIR. USE "A                                                                                                                                                                                                                                                                                                                                                                                                                                                                                                                                                                 | APPLICATION FOR PERMIT" (Form C-101) for such proposals.)                   | 8. Well No. 61                                    |  |  |  |  |
| Oil Well                                                                                                                                                                                                                                                                                                                                                                                                                                                                                                                                                                                    | Gas Well Other Temporarily Abandoned                                        | o. wen ito. 61 ✓                                  |  |  |  |  |
| 2. Name of Operator                                                                                                                                                                                                                                                                                                                                                                                                                                                                                                                                                                         | HOBBS OCD                                                                   | 9. OGRID No. 157984                               |  |  |  |  |
| Occidental Permian Ltd.  3. Address of Operator                                                                                                                                                                                                                                                                                                                                                                                                                                                                                                                                             | 110000000                                                                   | 10. Pool name or Wildcat Hobbs (G/SA)             |  |  |  |  |
| HCR 1 Box 90 Denver City, TX                                                                                                                                                                                                                                                                                                                                                                                                                                                                                                                                                                | K 79323 MAR <b>0 3 2016</b>                                                 | 11000 (0.01)                                      |  |  |  |  |
| 4. Well Location                                                                                                                                                                                                                                                                                                                                                                                                                                                                                                                                                                            |                                                                             |                                                   |  |  |  |  |
| Unit Letter A : 330                                                                                                                                                                                                                                                                                                                                                                                                                                                                                                                                                                         | Feet From The North PFC 330 Fee                                             | t From The <u>East</u> Line                       |  |  |  |  |
| Section 8                                                                                                                                                                                                                                                                                                                                                                                                                                                                                                                                                                                   | Township 19-S Range 38-F                                                    | E NMPM Lea County                                 |  |  |  |  |
|                                                                                                                                                                                                                                                                                                                                                                                                                                                                                                                                                                                             | 11. Elevation (Show whether DF, RKB, RT GR, etc.)<br>3598' GL               |                                                   |  |  |  |  |
|                                                                                                                                                                                                                                                                                                                                                                                                                                                                                                                                                                                             |                                                                             |                                                   |  |  |  |  |
| Pit or Below-grade Tank Application                                                                                                                                                                                                                                                                                                                                                                                                                                                                                                                                                         | or Closure                                                                  |                                                   |  |  |  |  |
| Pit Type Depth of Ground Water Distance from nearest fresh water well Distance from nearest surface water                                                                                                                                                                                                                                                                                                                                                                                                                                                                                   |                                                                             |                                                   |  |  |  |  |
| Pit Liner Thickness mil                                                                                                                                                                                                                                                                                                                                                                                                                                                                                                                                                                     | Below-Grade Tank: Volume bbls; Construction Ma                              | terial                                            |  |  |  |  |
| E-PERMITTING <swdinjection> SUBSEQUENT REPORT OF:  CONVERSIONRBDMS_MB REMEDIAL WORK ALTERING CASING  RETURN TO TA COMMENCE DRILLING OPNS PLUG &amp; ABANDONMENT  CSNGENVIROCHG LOC CASING TEST AND CEMENT JOB  INT TO PA P&amp;A NR P&amp;A R OTHER:Casing Integrity test/TA status request X  13. Describe Proposed or Completed Operations (Clearly state all pertinent details, and give pertinent dates, including estimated date of starting any proposed work) SEERULE 1103. For Multiple Completions: Attach wellbore diagram of proposed completion or recompletion.</swdinjection> |                                                                             |                                                   |  |  |  |  |
| Date of test: 02/12/2016                                                                                                                                                                                                                                                                                                                                                                                                                                                                                                                                                                    |                                                                             |                                                   |  |  |  |  |
| This Approval of Temporary                                                                                                                                                                                                                                                                                                                                                                                                                                                                                                                                                                  |                                                                             |                                                   |  |  |  |  |
| Flessure readings. Illitial – 360 F31                                                                                                                                                                                                                                                                                                                                                                                                                                                                                                                                                       | Abandonment Expire                                                          | s 2/12/2017                                       |  |  |  |  |
| Length of test: 30 minutes                                                                                                                                                                                                                                                                                                                                                                                                                                                                                                                                                                  |                                                                             | •                                                 |  |  |  |  |
| Witnessed: NO                                                                                                                                                                                                                                                                                                                                                                                                                                                                                                                                                                               |                                                                             |                                                   |  |  |  |  |
|                                                                                                                                                                                                                                                                                                                                                                                                                                                                                                                                                                                             |                                                                             |                                                   |  |  |  |  |
|                                                                                                                                                                                                                                                                                                                                                                                                                                                                                                                                                                                             |                                                                             |                                                   |  |  |  |  |
|                                                                                                                                                                                                                                                                                                                                                                                                                                                                                                                                                                                             | true and complete to the best of my knowledge and belief. I further certify | that any pit or below-grade tank has been/will be |  |  |  |  |
| constructed or closed according to NMOCD guidelines , a general permit or an (attached) alternative OCD-approved                                                                                                                                                                                                                                                                                                                                                                                                                                                                            |                                                                             |                                                   |  |  |  |  |
| plan                                                                                                                                                                                                                                                                                                                                                                                                                                                                                                                                                                                        |                                                                             |                                                   |  |  |  |  |
| SIGNATURE Administrative Associate DATE 03/01/2016                                                                                                                                                                                                                                                                                                                                                                                                                                                                                                                                          |                                                                             |                                                   |  |  |  |  |
| TYPE OR PRINT NAME Mendy A. J                                                                                                                                                                                                                                                                                                                                                                                                                                                                                                                                                               | ohnson E-mail address: mendy_johnson@oxy.com                                | TELEPHONE NO. 806-592-6280                        |  |  |  |  |
| For State Use Only                                                                                                                                                                                                                                                                                                                                                                                                                                                                                                                                                                          |                                                                             |                                                   |  |  |  |  |
| APPROVED BY                                                                                                                                                                                                                                                                                                                                                                                                                                                                                                                                                                                 | TITLE DUL                                                                   | Supervision 3/3/2016                              |  |  |  |  |
| CONDITIONS OF APPROVAL IF ANY:                                                                                                                                                                                                                                                                                                                                                                                                                                                                                                                                                              | 1                                                                           |                                                   |  |  |  |  |