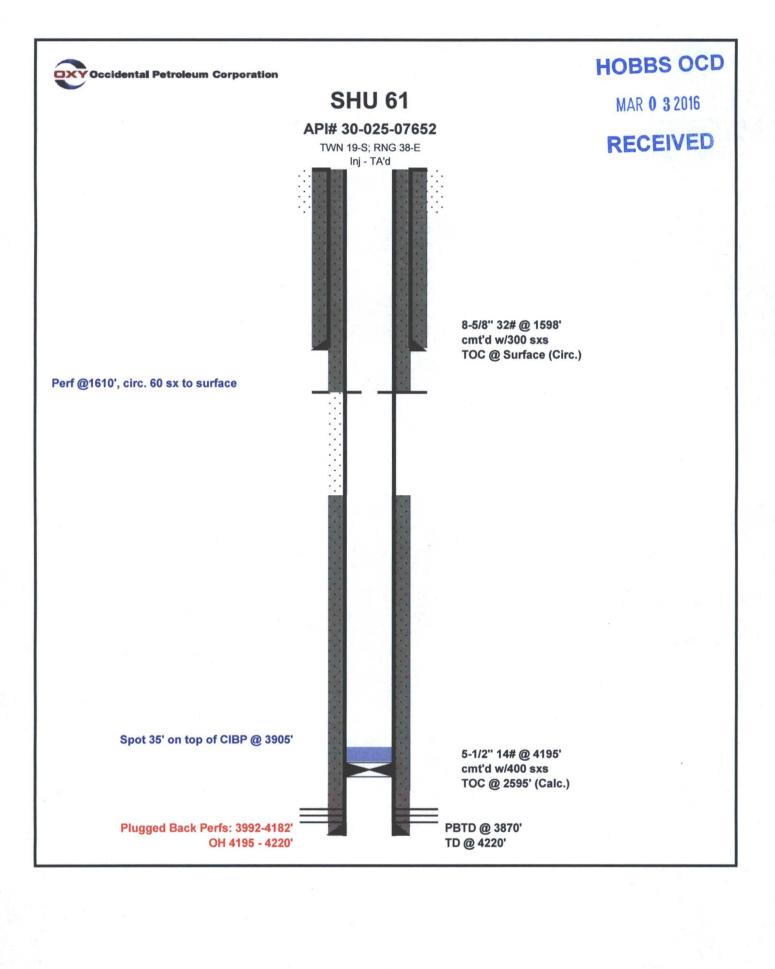

## State of New Mexico Energy, Minerals and Natural Resources Department

Form C-103 Revised 5-27-200

| FILE IN TRIPLICATE                                                                                                                                                                                                                                                                                                                                                                                                                                                                                                                                                                          | OIL CONSERVATION DIVISION                                                   | Revised 5-27-2004                                 |  |  |  |  |
|---------------------------------------------------------------------------------------------------------------------------------------------------------------------------------------------------------------------------------------------------------------------------------------------------------------------------------------------------------------------------------------------------------------------------------------------------------------------------------------------------------------------------------------------------------------------------------------------|-----------------------------------------------------------------------------|---------------------------------------------------|--|--|--|--|
| DISTRICT I                                                                                                                                                                                                                                                                                                                                                                                                                                                                                                                                                                                  | 1220 South St. Francis Dr.                                                  | WELL API NO.                                      |  |  |  |  |
| 1625 N. French Dr. , Hobbs, NM 88240                                                                                                                                                                                                                                                                                                                                                                                                                                                                                                                                                        | Santa Fe, NM 87505                                                          | 30-025-07652                                      |  |  |  |  |
| DISTRICT II                                                                                                                                                                                                                                                                                                                                                                                                                                                                                                                                                                                 |                                                                             | 5. Indicate Type of Lease  STATE FEE X            |  |  |  |  |
| 1301 W. Grand Ave, Artesia, NM 88210<br>DISTRICT III                                                                                                                                                                                                                                                                                                                                                                                                                                                                                                                                        |                                                                             | 6. State Oil & Gas Lease No.                      |  |  |  |  |
| 1000 Rio Brazos Rd, Aztec, NM 87410                                                                                                                                                                                                                                                                                                                                                                                                                                                                                                                                                         |                                                                             | o, balle on to das souse i.e.                     |  |  |  |  |
| SUNDRY NO                                                                                                                                                                                                                                                                                                                                                                                                                                                                                                                                                                                   | 7. Lease Name or Unit Agreement Name                                        |                                                   |  |  |  |  |
| (DO NOT USE THIS FORM FOR P                                                                                                                                                                                                                                                                                                                                                                                                                                                                                                                                                                 | South Hobbs (G/SA) Unit                                                     |                                                   |  |  |  |  |
| DIFFERENT RESERVOIR. USE "A                                                                                                                                                                                                                                                                                                                                                                                                                                                                                                                                                                 | APPLICATION FOR PERMIT" (Form C-101) for such proposals.)                   | 8. Well No. 61                                    |  |  |  |  |
| Oil Well                                                                                                                                                                                                                                                                                                                                                                                                                                                                                                                                                                                    | Gas Well Other Temporarily Abandoned                                        | o. wen ito. 61 ✓                                  |  |  |  |  |
| 2. Name of Operator                                                                                                                                                                                                                                                                                                                                                                                                                                                                                                                                                                         | HOBBS OCD                                                                   | 9. OGRID No. 157984                               |  |  |  |  |
| Occidental Permian Ltd.  3. Address of Operator                                                                                                                                                                                                                                                                                                                                                                                                                                                                                                                                             | 110000000                                                                   | 10. Pool name or Wildcat Hobbs (G/SA)             |  |  |  |  |
| HCR 1 Box 90 Denver City, TX                                                                                                                                                                                                                                                                                                                                                                                                                                                                                                                                                                | K 79323 MAR <b>0 3 2016</b>                                                 | 11000 (0.01)                                      |  |  |  |  |
| 4. Well Location                                                                                                                                                                                                                                                                                                                                                                                                                                                                                                                                                                            |                                                                             |                                                   |  |  |  |  |
| Unit Letter A : 330                                                                                                                                                                                                                                                                                                                                                                                                                                                                                                                                                                         | Feet From The North PFC 330 Fee                                             | t From The <u>East</u> Line                       |  |  |  |  |
| Section 8                                                                                                                                                                                                                                                                                                                                                                                                                                                                                                                                                                                   | Township 19-S Range 38-F                                                    | E NMPM Lea County                                 |  |  |  |  |
|                                                                                                                                                                                                                                                                                                                                                                                                                                                                                                                                                                                             | 11. Elevation (Show whether DF, RKB, RT GR, etc.)<br>3598' GL               |                                                   |  |  |  |  |
|                                                                                                                                                                                                                                                                                                                                                                                                                                                                                                                                                                                             |                                                                             |                                                   |  |  |  |  |
| Pit or Below-grade Tank Application                                                                                                                                                                                                                                                                                                                                                                                                                                                                                                                                                         | or Closure                                                                  |                                                   |  |  |  |  |
| Pit Type Depth of Ground Water Distance from nearest fresh water well Distance from nearest surface water                                                                                                                                                                                                                                                                                                                                                                                                                                                                                   |                                                                             |                                                   |  |  |  |  |
| Pit Liner Thickness mil                                                                                                                                                                                                                                                                                                                                                                                                                                                                                                                                                                     | Below-Grade Tank: Volume bbls; Construction Ma                              | terial                                            |  |  |  |  |
| E-PERMITTING <swdinjection> SUBSEQUENT REPORT OF:  CONVERSIONRBDMS_MB REMEDIAL WORK ALTERING CASING  RETURN TO TA COMMENCE DRILLING OPNS PLUG &amp; ABANDONMENT  CSNGENVIROCHG LOC CASING TEST AND CEMENT JOB  INT TO PA P&amp;A NR P&amp;A R OTHER:Casing Integrity test/TA status request X  13. Describe Proposed or Completed Operations (Clearly state all pertinent details, and give pertinent dates, including estimated date of starting any proposed work) SEERULE 1103. For Multiple Completions: Attach wellbore diagram of proposed completion or recompletion.</swdinjection> |                                                                             |                                                   |  |  |  |  |
| Date of test: 02/12/2016                                                                                                                                                                                                                                                                                                                                                                                                                                                                                                                                                                    |                                                                             |                                                   |  |  |  |  |
| This Approval of Temporary                                                                                                                                                                                                                                                                                                                                                                                                                                                                                                                                                                  |                                                                             |                                                   |  |  |  |  |
| Flessure readings. Illitial – 360 F31                                                                                                                                                                                                                                                                                                                                                                                                                                                                                                                                                       | Abandonment Expire                                                          | s 2/12/2017                                       |  |  |  |  |
| Length of test: 30 minutes                                                                                                                                                                                                                                                                                                                                                                                                                                                                                                                                                                  |                                                                             | •                                                 |  |  |  |  |
| Witnessed: NO                                                                                                                                                                                                                                                                                                                                                                                                                                                                                                                                                                               |                                                                             |                                                   |  |  |  |  |
|                                                                                                                                                                                                                                                                                                                                                                                                                                                                                                                                                                                             |                                                                             |                                                   |  |  |  |  |
|                                                                                                                                                                                                                                                                                                                                                                                                                                                                                                                                                                                             |                                                                             |                                                   |  |  |  |  |
|                                                                                                                                                                                                                                                                                                                                                                                                                                                                                                                                                                                             | true and complete to the best of my knowledge and belief. I further certify | that any pit or below-grade tank has been/will be |  |  |  |  |
| constructed or closed according to NMOCD guidelines , a general permit or an (attached) alternative OCD-approved                                                                                                                                                                                                                                                                                                                                                                                                                                                                            |                                                                             |                                                   |  |  |  |  |
| plan                                                                                                                                                                                                                                                                                                                                                                                                                                                                                                                                                                                        |                                                                             |                                                   |  |  |  |  |
| SIGNATURE Administrative Associate DATE 03/01/2016                                                                                                                                                                                                                                                                                                                                                                                                                                                                                                                                          |                                                                             |                                                   |  |  |  |  |
| TYPE OR PRINT NAME Mendy A. J                                                                                                                                                                                                                                                                                                                                                                                                                                                                                                                                                               | ohnson E-mail address: mendy_johnson@oxy.com                                | TELEPHONE NO. 806-592-6280                        |  |  |  |  |
| For State Use Only                                                                                                                                                                                                                                                                                                                                                                                                                                                                                                                                                                          |                                                                             |                                                   |  |  |  |  |
| APPROVED BY                                                                                                                                                                                                                                                                                                                                                                                                                                                                                                                                                                                 | TITLE DUL                                                                   | Supervision 3/3/2016                              |  |  |  |  |
| CONDITIONS OF APPROVAL IF ANY:                                                                                                                                                                                                                                                                                                                                                                                                                                                                                                                                                              | 1                                                                           |                                                   |  |  |  |  |