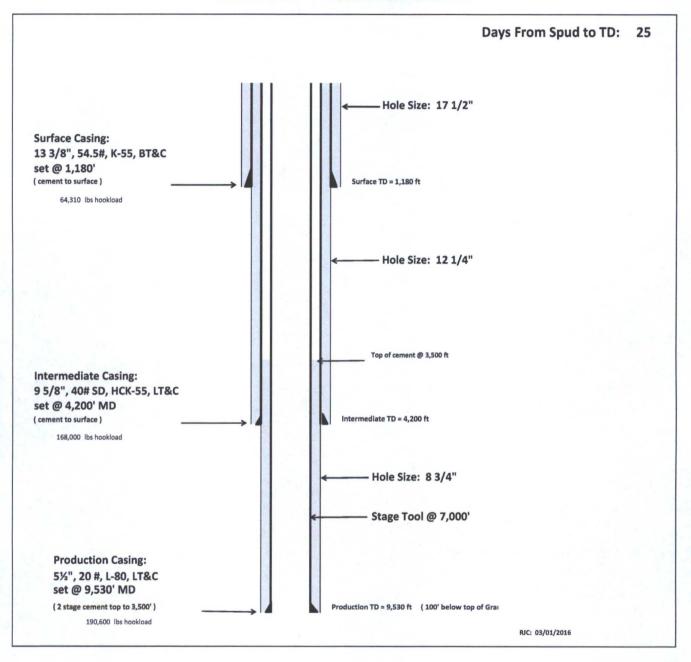

| Submit 1 Copy To Appropriate District State of New Mexico                                                                                                                                                                                                                                                                                                                                                                                            | Form C-103<br>Revised July 18, 2013        |
|------------------------------------------------------------------------------------------------------------------------------------------------------------------------------------------------------------------------------------------------------------------------------------------------------------------------------------------------------------------------------------------------------------------------------------------------------|--------------------------------------------|
| District I – (575) 393-6161<br>1625 N. French Dr., Hobbs, NM 88240<br>Energy, Minerals and Natural Resources                                                                                                                                                                                                                                                                                                                                         | WELL API NO.                               |
| District II – (575) 748-1283<br>811 S. First St., Artesia, NM 88210 OIL CONSERVATION DIVISION                                                                                                                                                                                                                                                                                                                                                        | 30-025-42392     5. Indicate Type of Lease |
| District III – (505) 334-6178<br>1000 Rio Brazos Rd., Aztec, NM 87410<br>1220 South St. Francis Dr.                                                                                                                                                                                                                                                                                                                                                  | STATE X FEE                                |
| District IV - (505) 476-3460         Santa Fe, NM 87505           1220 S. St. Francis Dr., Santa Fe, NM                                                                                                                                                                                                                                                                                                                                              | 6. State Oil & Gas Lease No.               |
| SUNDRY NOTICES AND REPORTS ON WELLS<br>(DO NOT USE THIS FORM FOR PROPOSALS TO DRILL OR TO DEEPEN OR PLUG BACK TO A<br>DIFFERENT RESERVOIR. USE "APPLICATION FOR PERMIT" (FORM C-101) FOR SUCH                                                                                                                                                                                                                                                        | 7. Lease Name or Unit Agreement Name       |
| PROPOSALS.) 1. Type of Well: <u>Oil Well X</u> Gas Well Other                                                                                                                                                                                                                                                                                                                                                                                        | Encore M State                             |
|                                                                                                                                                                                                                                                                                                                                                                                                                                                      | 8. Well Number 18                          |
| 2. Name of Operator<br>Breitburn Operating LP                                                                                                                                                                                                                                                                                                                                                                                                        | 9. OGRID Number<br>370080                  |
| 3. Address of Operator                                                                                                                                                                                                                                                                                                                                                                                                                               | 10. Pool name or Wildcat:                  |
| 600 Travis Houston, Texas 77002-3026                                                                                                                                                                                                                                                                                                                                                                                                                 | WC-025 G-04 S2237201;Devonian              |
| 4. Well Location<br>Unit Letter <u>O</u> <u>870</u> feet from the South line and <u>2050</u> feet from the <u>East</u> line                                                                                                                                                                                                                                                                                                                          |                                            |
| Section 20 Township 22S Range 37E                                                                                                                                                                                                                                                                                                                                                                                                                    |                                            |
| 11. Elevation (Show whether DR, RKB, RT, GR, etc.<br>3373' GR                                                                                                                                                                                                                                                                                                                                                                                        |                                            |
| 5575 GR                                                                                                                                                                                                                                                                                                                                                                                                                                              |                                            |
| 12. Check Appropriate Box to Indicate Nature of Notice,                                                                                                                                                                                                                                                                                                                                                                                              | Report or Other Data                       |
| NOTICE OF INTENTION TO:                                                                                                                                                                                                                                                                                                                                                                                                                              | SEQUENT REPORT OF:                         |
| PERFORM REMEDIAL WORK PLUG AND ABANDON REMEDIAL WORK ALTERING CASING                                                                                                                                                                                                                                                                                                                                                                                 |                                            |
|                                                                                                                                                                                                                                                                                                                                                                                                                                                      | ILLING OPNS. P AND A                       |
|                                                                                                                                                                                                                                                                                                                                                                                                                                                      | IT ЈОВ                                     |
| DOWNHOLE COMMINGLE                                                                                                                                                                                                                                                                                                                                                                                                                                   |                                            |
| OTHER: OTHER:                                                                                                                                                                                                                                                                                                                                                                                                                                        |                                            |
| <ul> <li>13. Describe proposed or completed operations. (Clearly state all pertinent details, and give pertinent dates, including estimated date of starting any proposed work). SEE RULE 19.15.7.14 NMAC. For Multiple Completions: Attach wellbore diagram of proposed completion or recompletion.</li> <li>Breitburn Operating LP respectfully requests to amend the Application for Permit to Drill the Encore M State 18 as follows:</li> </ul> |                                            |
|                                                                                                                                                                                                                                                                                                                                                                                                                                                      |                                            |
| Change proposed depth to 10,000 ft.                                                                                                                                                                                                                                                                                                                                                                                                                  |                                            |
| Change proposed casing program as follows;<br>Surface: Hole size 17 <sup>1</sup> / <sub>2</sub> ", casing size 13 3/8". 54.5#, K-55, BT&C setting depth <u>1.180 ft.</u><br>Intermediate: Hole size 12 <sup>1</sup> / <sub>4</sub> ", casing size 9 5/8", 40# SD, HCK-55, LT&C setting depth <u>4.200 ft.</u>                                                                                                                                        |                                            |
| Production: Hole size 8 <sup>3</sup> / <sub>4</sub> ", casing size 5 <sup>1</sup> / <sub>2</sub> ", 20#, L-80, LT&C setting depth <u>9,530 ft.</u>                                                                                                                                                                                                                                                                                                   |                                            |
| Working pressure on BOP is 5000 psi.                                                                                                                                                                                                                                                                                                                                                                                                                 |                                            |
|                                                                                                                                                                                                                                                                                                                                                                                                                                                      |                                            |
|                                                                                                                                                                                                                                                                                                                                                                                                                                                      |                                            |
| Spud Date: Rig Release Date:                                                                                                                                                                                                                                                                                                                                                                                                                         |                                            |
| ADD WC-025 5-174 5223720                                                                                                                                                                                                                                                                                                                                                                                                                             | , DEVONIAN E98168] STATUG                  |
| I hereby certify that the information above is true and complete to the best of my knowledge                                                                                                                                                                                                                                                                                                                                                         | ge and belief.                             |
|                                                                                                                                                                                                                                                                                                                                                                                                                                                      |                                            |
| 1000 0 4                                                                                                                                                                                                                                                                                                                                                                                                                                             |                                            |
| Shally Doescher                                                                                                                                                                                                                                                                                                                                                                                                                                      |                                            |
| SIGNATURE 0 TITLE: Agent DATE: 03/02/2016                                                                                                                                                                                                                                                                                                                                                                                                            |                                            |
| Type or print name <u>Shelly Doescher</u> E-mail address: <u>shelly doescher@yahoo.com</u> PHONE: 505-320-5682<br><u>For State Use Only</u>                                                                                                                                                                                                                                                                                                          |                                            |
| APPROVED BY:                                                                                                                                                                                                                                                                                                                                                                                                                                         | DATE 03/03/16                              |
| Conditions of Approval (if any):                                                                                                                                                                                                                                                                                                                                                                                                                     |                                            |